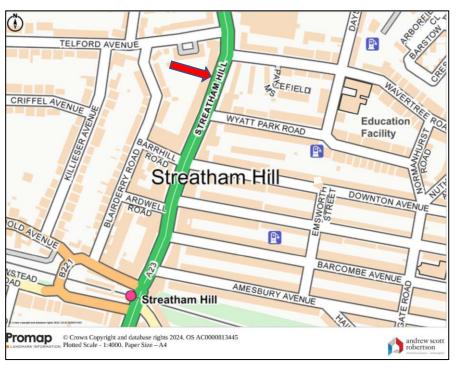

#### LOCATION

The property is located in a busy position on Streatham Hill (A23) and within a short walk of Streatham Hill train station, providing suburban services.

Situated in the vibrant and bustling parade, other occupiers include Post Office, estate agents, Decorator's Mate, health and beauty and food outlets. Streatham Hill Health Centre is opposite and there are numerous bus routes passing the property.