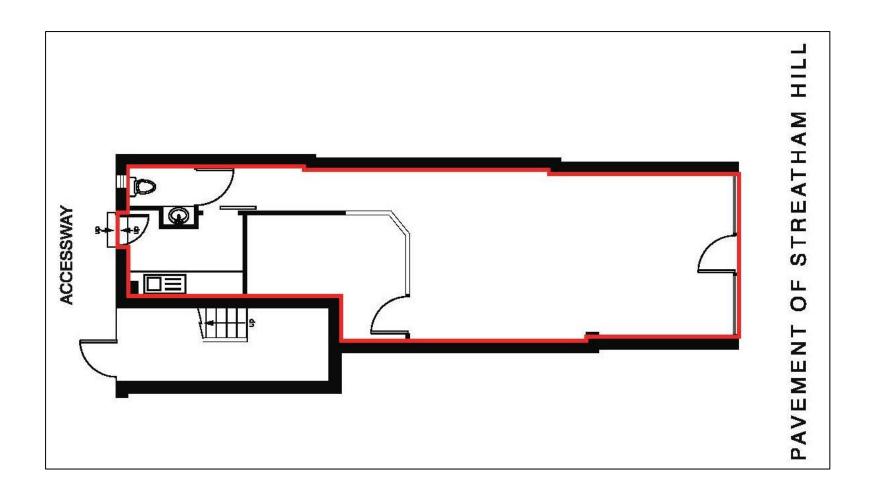

### **DESCRIPTION**

A mid terraced retail unit at ground floor with access to a rear service road.

The property is predominately open plan and following full refurbishment in 2018, provides fantastically presented modern space with excellent natural light, laminate flooring, and air conditioning. To the rear is a kitchen, together with a single WC.

### ACCOMMODATION

**GF Retail** 

574 sq. ft. (53.33 sq. m.)