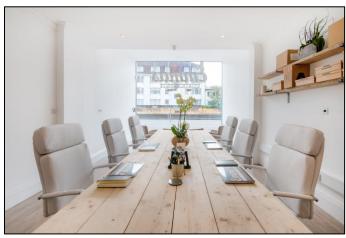

### **DESCRIPTION**

A mid terraced retail unit at ground floor with access to a rear service road.

The property is predominately open plan and following full refurbishment in 2018, provides fantastically presented modern space with excellent natural light, laminate flooring, and air conditioning. To the rear is a kitchen, together with a single WC.

### **AMENITIES**

- Prominent location with high traffic flow
- Rectangular retail area
- Extremely well presented, open plan unit
- CCTV and Intruder Alarm (with remote access and control)
- Fibre Optic broadband available
- Door Entry system