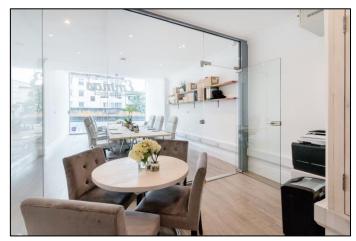

### **DESCRIPTION**

A mid terraced retail unit at ground floor with access to a rear service road.

The property is predominately open plan and following full refurbishment in 2018, provides fantastically presented modern space with excellent natural light, laminate flooring, and air conditioning. To the rear is a kitchen, together with a single WC.

### **AMENITIES**

- Prominent location with high traffic flow
- Rectangular retail area
- Extremely well presented, open plan unit
- CCTV and Intruder Alarm (with remote access and control)
- Fibre Optic broadband available
- Door Entry system