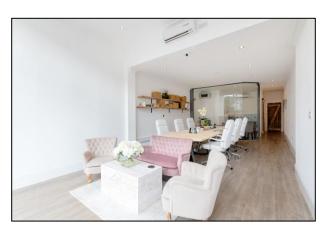

### **DESCRIPTION**

A mid terraced retail unit at ground floor with access to a rear service road.

The property is predominately open plan and following full refurbishment in 2018, provides fantastically presented modern space with excellent natural light, laminate flooring, and air conditioning. To the rear is a kitchen, together with a single WC.

### **AMENITIES**

- Prominent location with high traffic flow
- Rectangular retail area
- Extremely well presented, open plan unit
- CCTV and Intruder Alarm (with remote access and control)
- Fibre Optic broadband available
- Door Entry system