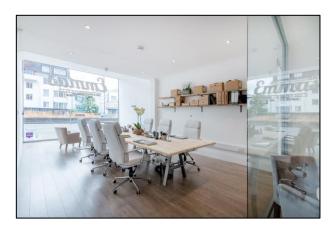

### **DESCRIPTION**

A mid terraced retail unit at ground floor with access to a rear service road.

The property is predominately open plan and following full refurbishment in 2018, provides fantastically presented modern space with excellent natural light, laminate flooring, and air conditioning. To the rear is a kitchen, together with a single WC.

### **AMENITIES**

- Prominent location with high traffic flow
- Rectangular retail area
- Extremely well presented, open plan unit
- CCTV and Intruder Alarm (with remote access and control)
- Fibre Optic broadband available
- Door Entry system