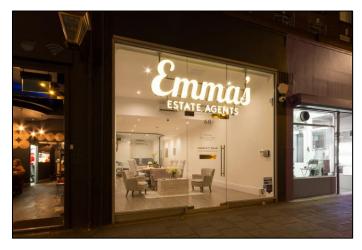

### **DESCRIPTION**

A mid terraced retail unit at ground floor with access to a rear service road.

The property is predominately open plan and following full refurbishment in 2018, provides fantastically presented modern space with excellent natural light, laminate flooring, and air conditioning. To the rear is a kitchen, together with a single WC.