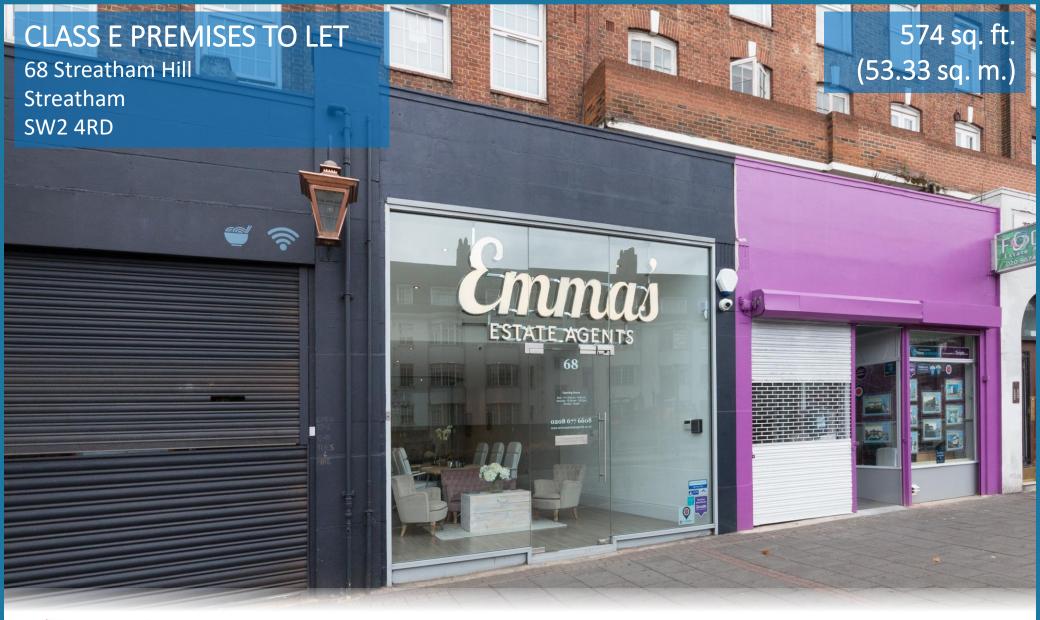

### **CLASS E PREMISES TO LET**

68 Streatham Hill Streatham SW2 4RD

### ACCOMMODATION

**GF Retail** 

574 sq. ft. (53.33 sq. m.)

### **DESCRIPTION**

A mid terraced retail unit at ground floor with access to a rear service road.

The property is predominately open plan and following full refurbishment in 2018, provides fantastically presented modern space with excellent natural light, laminate flooring, and air conditioning. To the rear is a kitchen, together with a single WC.