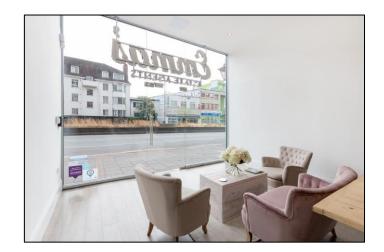

### **DESCRIPTION**

A mid terraced retail unit at ground floor with access to a rear service road.

The property is predominately open plan and following full refurbishment in 2018, provides fantastically presented modern space with excellent natural light, laminate flooring, and air conditioning. To the rear is a kitchen, together with a single WC.

### **AMENITIES**

- Prominent location with high traffic flow
- Rectangular retail area
- Extremely well presented, open plan unit
- CCTV and Intruder Alarm (with remote access and control)
- Fibre Optic broadband available
- Door Entry system