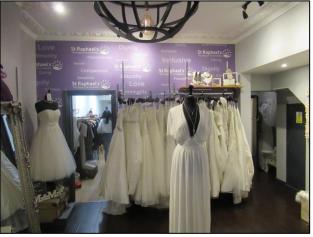

#### DESCRIPTION

The property comprises a deceptively large Class E unit, currently arranged as retail to the front with a meeting room, storage, kitchen and WC with shower to the rear. The property was refurbished approximately 2 years ago and provides recessed spotlights and air conditioning units, painted walls and laminate floors throughout.

#### **AMENITIES**

- Class E Use
- Fitted Kitchen
- WC & shower
- Air conditioning
- Storage