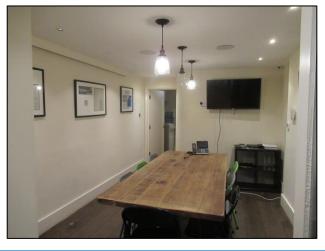

#### DESCRIPTION

The property comprises a deceptively large Class E unit, currently arranged as retail to the front with a meeting room, storage, kitchen and WC with shower to the rear. The property was refurbished approximately 2 years ago and provides recessed spotlights and air conditioning units, painted walls and laminate floors throughout.

#### **AMENITIES**

- Class E Use
- Fitted Kitchen
- WC & shower
- Air conditioning
- Storage