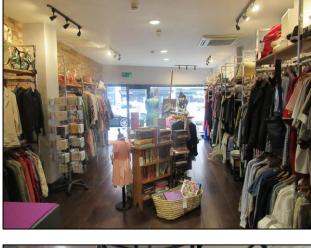

#### DESCRIPTION

The property comprises a deceptively large Class E unit, currently arranged as retail to the front with a meeting room, storage, kitchen and WC with shower to the rear. The property was refurbished approximately 2 years ago and provides recessed spotlights and air conditioning units, painted walls and laminate floors throughout.

#### **AMENITIES**

- Class E Use
- Fitted Kitchen
- WC & shower
- Air conditioning
- Storage