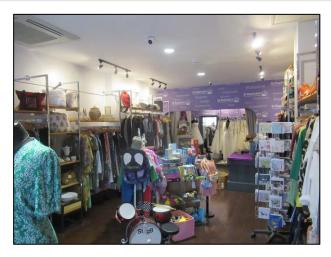

#### DESCRIPTION

The property comprises a deceptively large Class E unit, currently arranged as retail to the front with a meeting room, storage, kitchen and WC with shower to the rear. The property was refurbished approximately 2 years ago and provides recessed spotlights and air conditioning units, painted walls and laminate floors throughout.