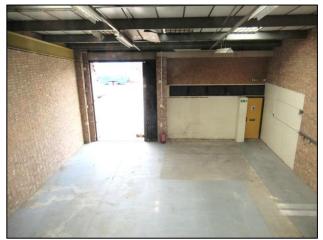

#### **DESCRIPTION**

The property comprises a mid-terraced warehouse/industrial unit of brick clad and profiled metal sheet elevations around a steel framed structure under a mono pitched roof, together with a manual concertina loading door to the front.

The ground floor comprises warehouse space with offices, WCs, kitchen and stores to the rear. Stairs up to the mezzanine level consist of offices, WC with shower, further kitchen. There is no space heating to the warehouse, but a gas fired system to radiators to the rear rooms.