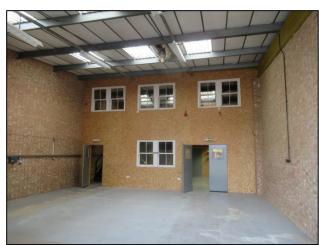

The ground floor comprises warehouse space with offices, WCs, kitchen and stores to the rear. Stairs up to the mezzanine level consist of offices, WC with shower, further kitchen. There is no space heating to the warehouse, but a gas fired system to radiators to the rear rooms.

#### **AMENITIES**

- Mezzanine floor of 866 sq. ft. (80.49 sq. m.)
- 5 allocated parking spaces directly outside.
- Eaves height of 5.422m at the start of the mezzanine.
- 3 phase supply.