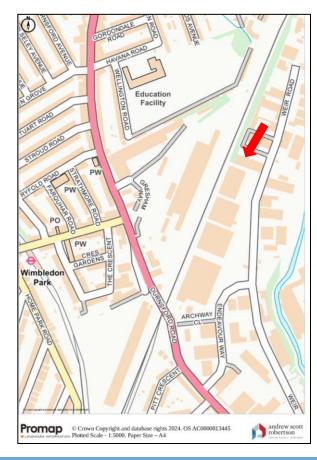

#### **LOCATION**

The property is located on the long established Durnsford Road Industrial Estate, just off Durnsford Road (A218) and close to Garratt Lane (A217). Wimbledon Town Centre is approximately one mile to the south.

### **LOCATION PLAN**