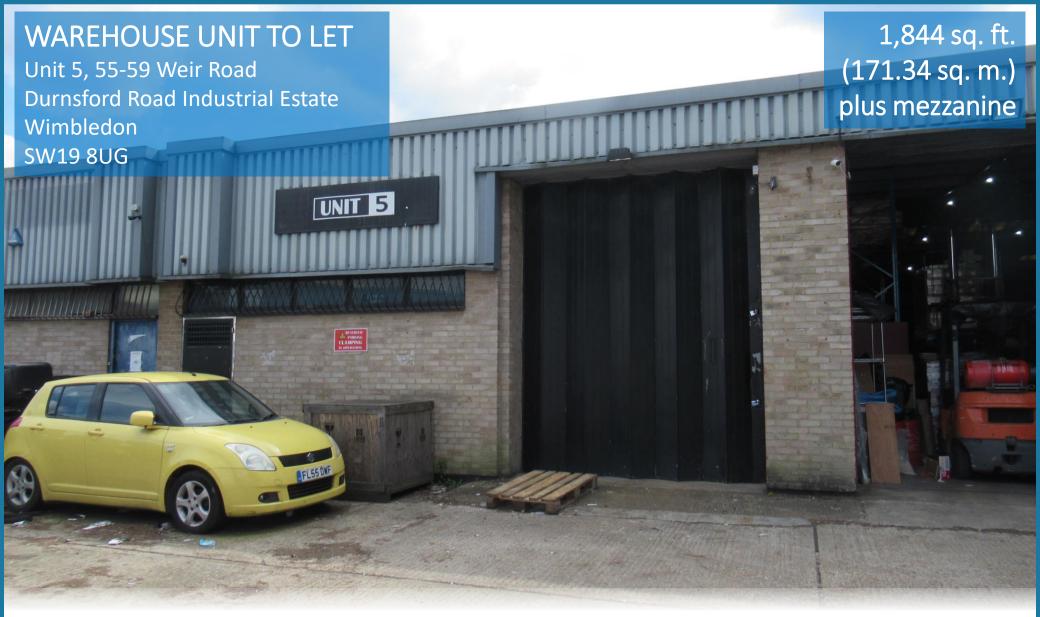

#### **DESCRIPTION**

The property comprises a mid-terraced warehouse/industrial unit of brick clad and profiled metal sheet elevations around a steel framed structure under a mono pitched roof, together with a manual concertina loading door to the front.

#### **ACCOMMODATION**

Ground (GIA) 1,844 sq. ft. (171.34 sq. m.)
Mezzanine (GIA) 866 sq. ft. ( 80.49 sq. m.)

TOTAL 2,711 sq. ft. (251.82 sq. m.)

# WAREHOUSE UNIT TO LET

Unit 5, 55-59 Weir Road Durnsford Road Industrial Estate Wimbledon SW19 8UG