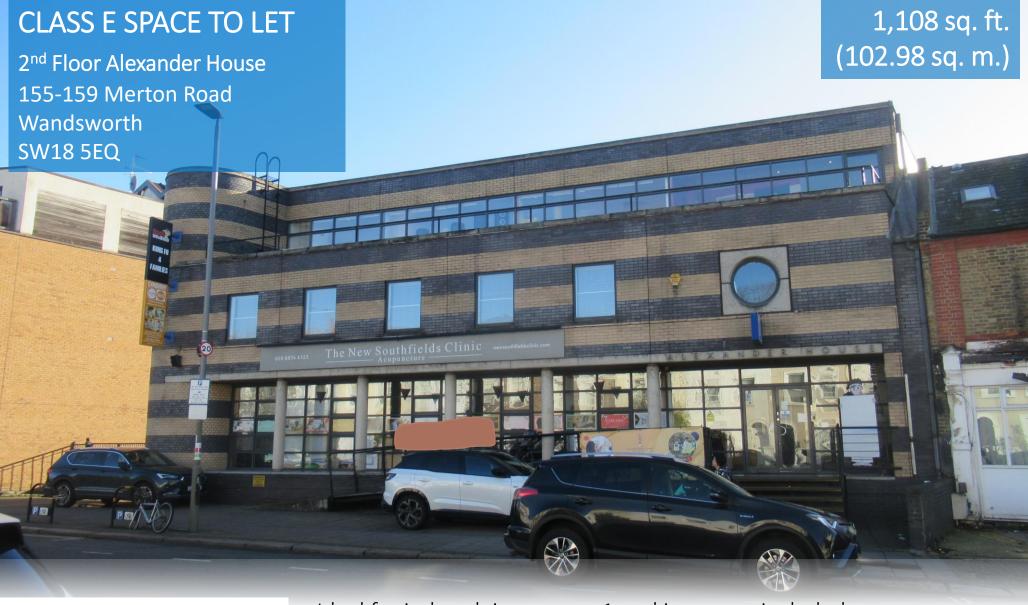

### **CLASS E SPACE TO LET**

2<sup>nd</sup> Floor Alexander House 155-159 Merton Road Wandsworth SW18 5EQ

AR & QS Holdings Limited T/A andrew scott robertson for itself and for the vendors or lessor of this property whose agents they are given notice that:
(i) VAT may be applicable.

### FLOOR AREA

Second: 1,108 sq. ft. (102.98 sq. m.)

#### LOCATION

The property is located on the busy Merton Road (A218), linking Southfields with Wandsworth. Southfields underground station (District line) is just over ½ mile to the south whilst Wandsworth town centre is ½ mile to the north with its wide range of retail and leisure facilities.

### **DESCRIPTION**

The subject property comprises a self-contained open plan area to the second (top) floor, comprising good quality space with fantastic nature light.

The second floor comprises laminate flooring with double glazed windows to front and rear elevations. Lighting is a mixture of spotlights and inset downlighters.