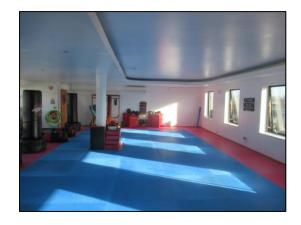

### **DESCRIPTION**

The subject property comprises a self-contained open plan area to the second (top) floor, comprising good quality space with fantastic nature light.

The second floor comprises laminate flooring with double glazed windows to front and rear elevations. Lighting is a mixture of spotlights and inset downlighters.

#### **AMENITIES**

- Self-contained 2nd floor
- Lift to all floors
- Ideal for indoor leisure uses
- Conveniently located
- 1 parking space included