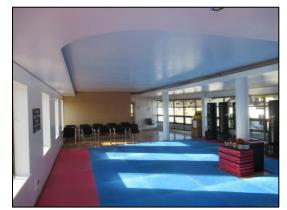

### **DESCRIPTION**

The subject property comprises a self-contained open plan area to the second (top) floor, comprising good quality space with fantastic nature light.

The second floor comprises laminate flooring with double glazed windows to front and rear elevations. Lighting is a mixture of spotlights and inset downlighters.