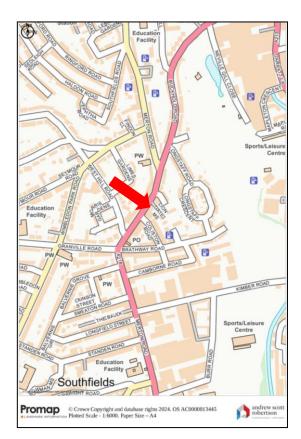

### **LOCATION PLAN**

#### LOCATION

The property is located on the busy Merton Road (A218), linking Southfields with Wandsworth. Southfields underground station (District line) is just over ½ mile to the south whilst Wandsworth town centre is ½ mile to the north with its wide range of retail and leisure facilities.

The property is situated adjacent to the junction of Merton Road and Lion Gate Mews and has several bus routes passing nearby.