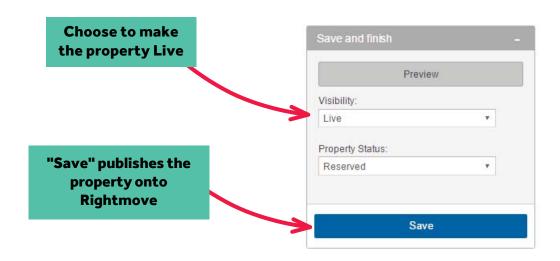

# **Previewing and saving**

Once you've finished uploading your media, you can preview the property by clicking on the "Preview" button on the right hand side of the page.

To get your listings noticed and give you the best chance to find a buyer quickly, there are a number of things that we recommend that you do.