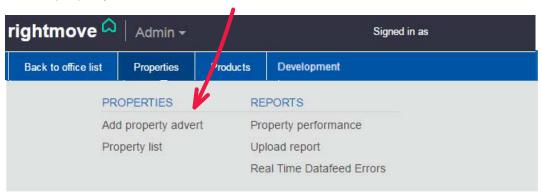

# **How to access Rightmove Admin**

Logging into Rightmove Admin is easy. Just follow these instructions:

- Get to Rightmove Plus by clicking on the link at the bottom of the Rightmove homepage.
- Once you've logged into Rightmove
  Plus click on the "Property" tab.
- Select "Live properties" from the drop down menu.

To add a new property, click on the "Properties" tab along the top navigation bar. Then click "Add property advert".

Or click on the "Add a property" button above the property list.