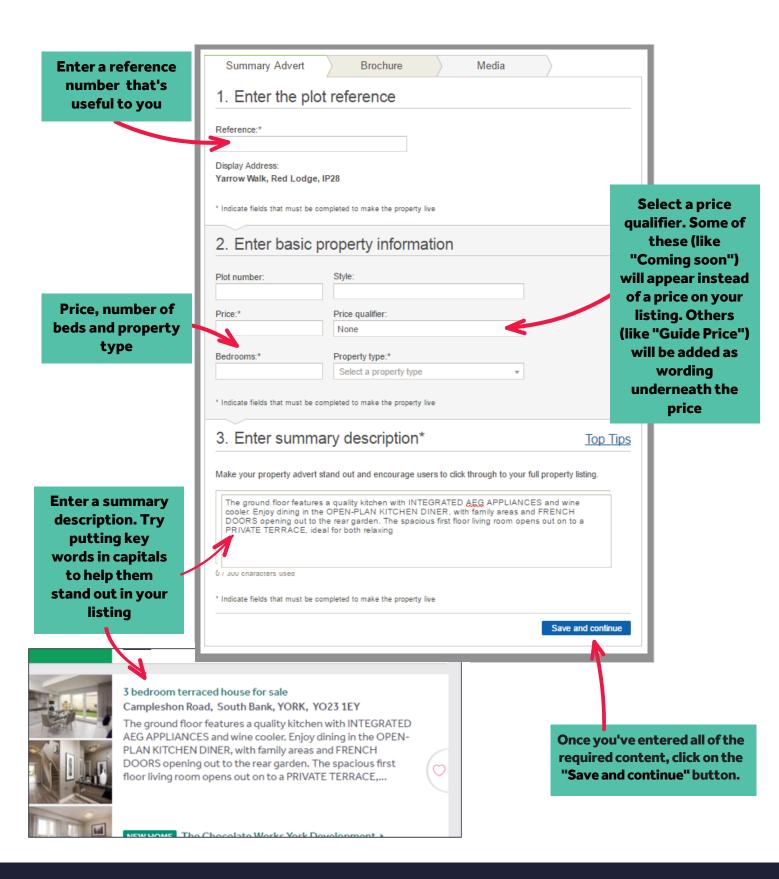

### Adding a new property - summary advert

The first thing you'll need to do to create a property listing is to fill out some basic details. Here, you can enter things like the number of beds, price and assign a reference to your properties.