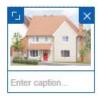

# Removing a photo

It's easy to remove a photo. All you need to do is hover your cursor over the photo you want to remove and click on the "X" in top right hand corner of the image.