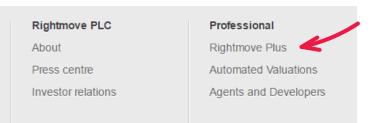

# **How to access Rightmove Admin**

Logging into Rightmove Admin is easy. Just follow these instructions:

- Get to Rightmove Plus by clicking on the link at the bottom of the Rightmove homepage.
- Once you've logged into Rightmove
  Plus click on the "Property" tab.
- Select "Live properties" from the drop down menu.