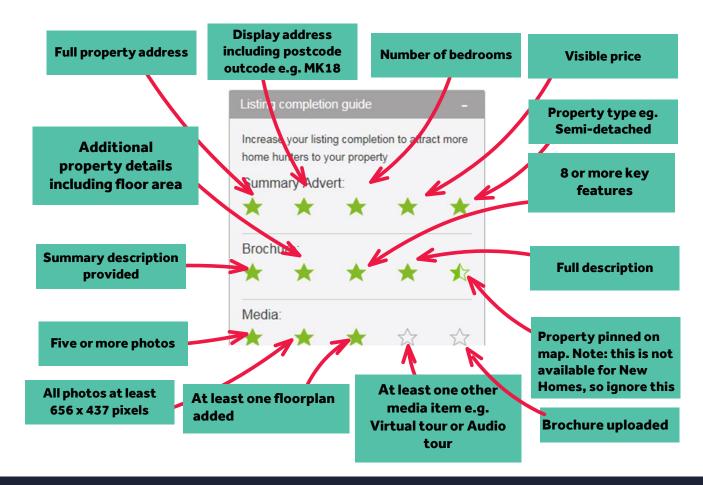

Our listing star guide is designed with this in mind. It's there to give you a guide on how to create the most successful listing, by using a start rating for each section of your listing.

Here's what the different stars mean:

Criteria for this feature has not been met

Some of the criteria has been met

All of the criteria for this feature has been met

As you input the property data, the stars will change in real time.

Please note: You do not need to have a full star on every feature to make a property live on Rightmove. This is for guidance only.