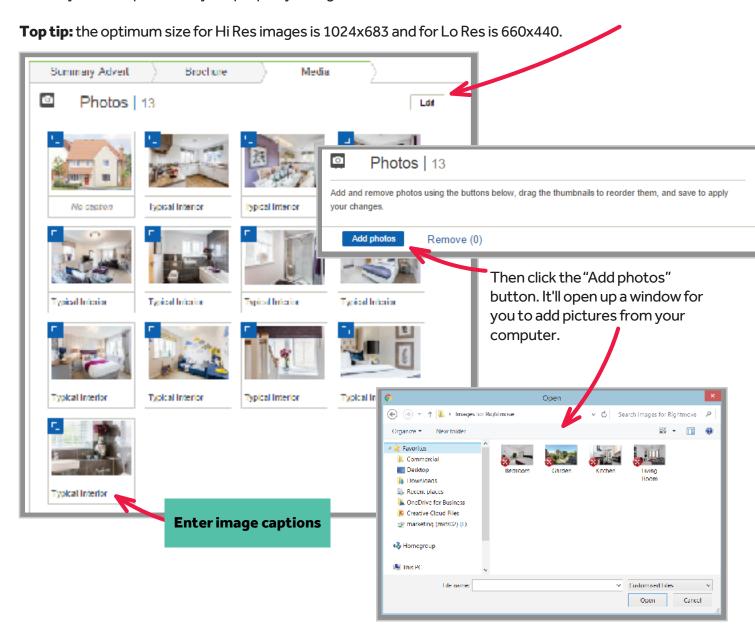

### Adding a new property - photos

To add your best photos to your property listings, click on the "edit" button on the media tab.

# Removing a photo

It's easy to remove a photo. All you need to do is hover your cursor over the photo you want to remove and click on the "X" in top right hand corner of the image.