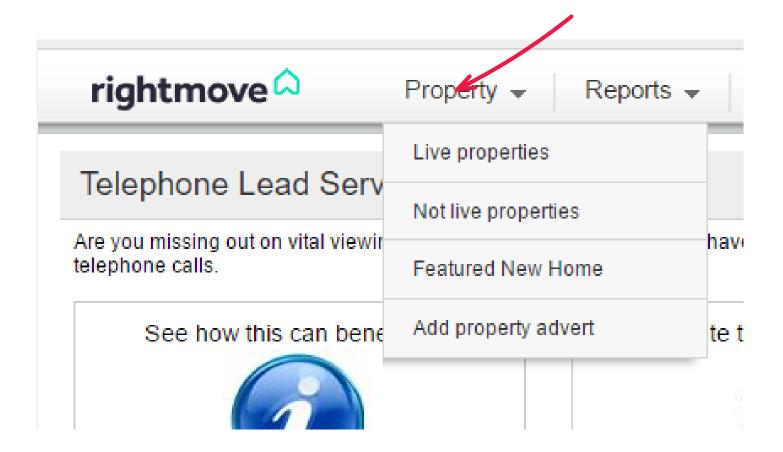

# **How to access Rightmove Admin**

Logging into Rightmove Admin is easy. Just follow these instructions:

- Get to Rightmove Plus by clicking on the link at the bottom of the Rightmove homepage.
- Once you've logged into Rightmove
  Plus click on the "Property" tab.
- Select "Live properties" from the drop down menu.