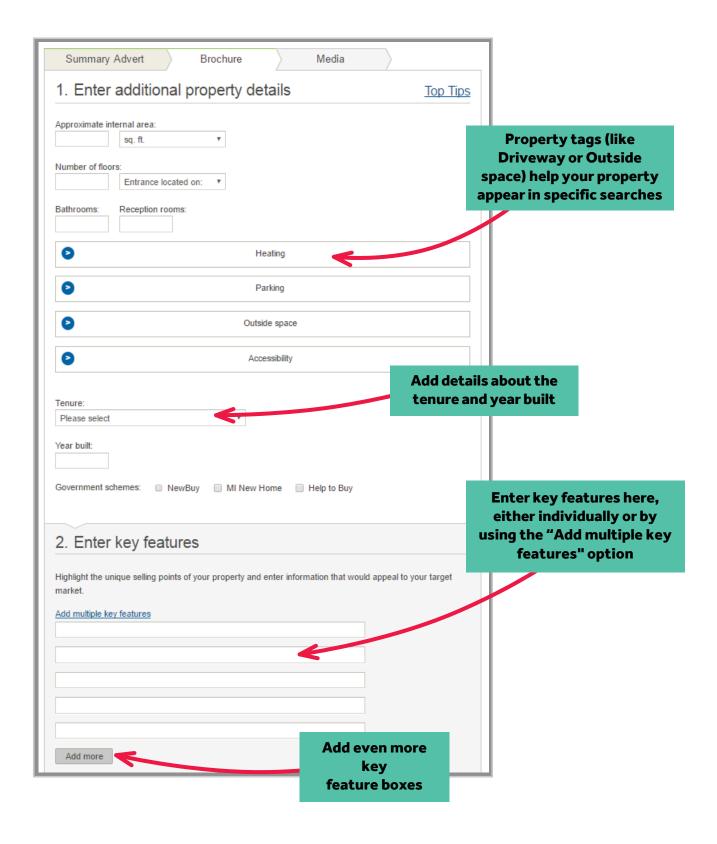

### Adding a new property advert - brochure

Next, add the key features of the property.