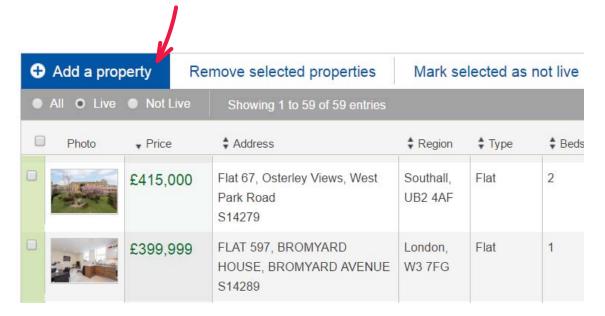

To add a new property, click on the "Properties" tab along the top navigation bar. Then click "Add property advert".

Or click on the "Add a property" button above the property list.