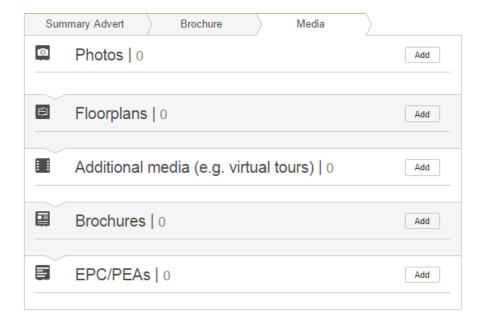

### Adding a new property - photos

To add your best photos to your property listings, click on the "edit" button on the media tab.

### Adding an new property - additional media

Under the photo section you'll see where you can add additional floorplans, brochures and marketing material.