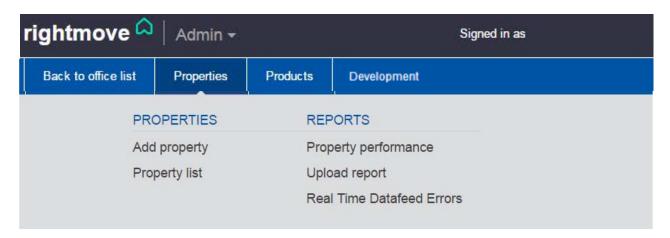

To add a new property, click on the "Properties" tab along the top navigation bar. Then click "Add property advert".

Or click on the "Add a property" button above the property list.