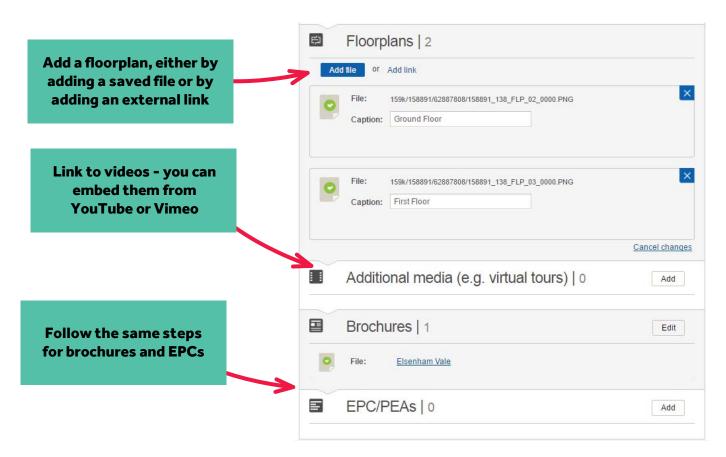

### Adding an new property - additional media

Under the photo section you'll see where you can add additional floorplans, brochures and marketing material.

### Adding a new property advert - brochure

Next, add the key features of the property.