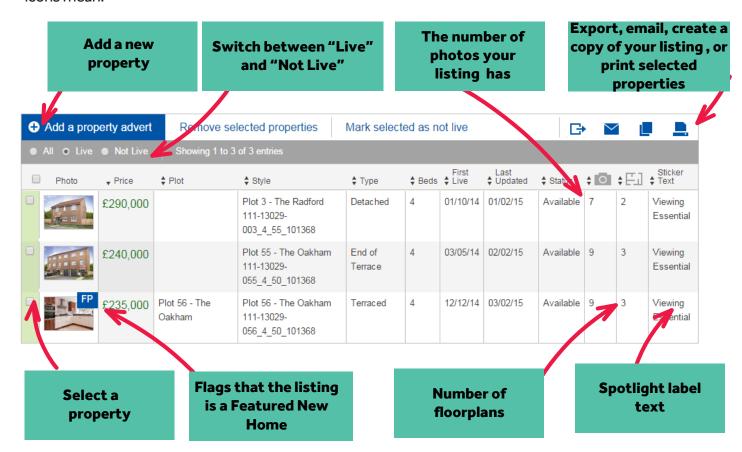

### Your property list

From the top navigation bar, you can add a property and see a full list of all your properties in one place.

The property list is the place where all of your properties can be seen at a glance. Here's what the icons mean:

# Creating a copy of a property listing

Do you have a plot of very similar properties? To create a copy of the same advert, just tick the box on the left to select the property to copy, then click the "copy" icon in the top right of the property list.