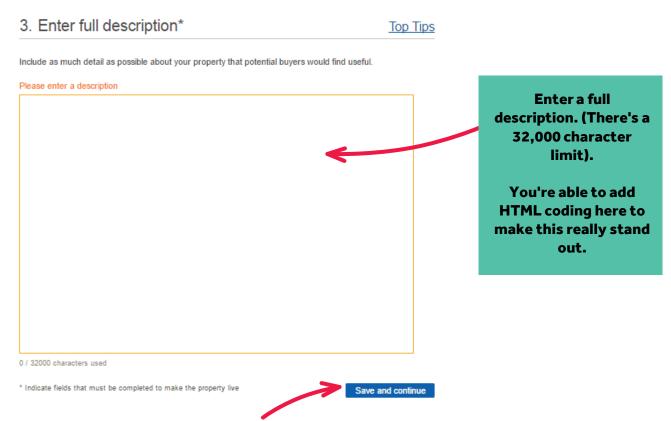

### Adding a new property - more details

Here's your chance to enter a detailed description of the development.

Once you're done, click on the Save and continue button.

Adding photos, floorplans and brochures can be done from the Media tab.