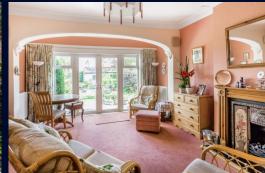

### **Reception Room**

5.41mx4.42m(17'9" x 14'6")

Double glazed patio doors leading out to the garden. Double glazed window to the side aspect. Feature fireplace with gas fire, wood mantel and stone hearth. Ceiling rose and coving.