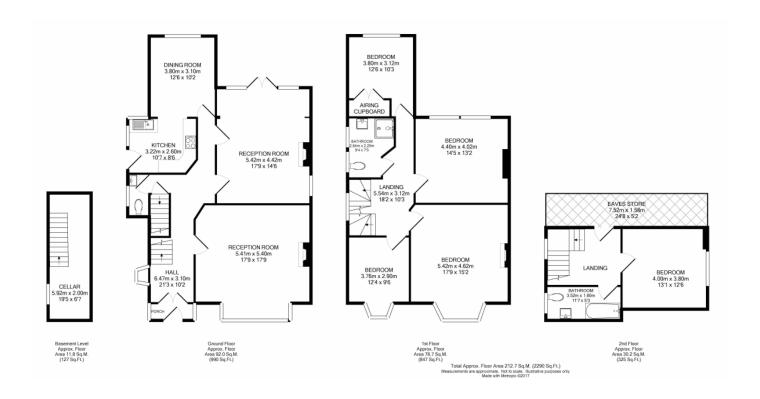

6.48mx3.10m(21'3" x 10'2")

Part glazed door with side light. Stairs to cellar and first floor.

### Living Room

5.41mx5.41m(17′9" x 17′9")

Double glazed bay window to the front aspect. Feature fireplace with gas fire, wood mantel and stone hearth. Ceiling rose and coving.

### **Reception Room**

5.41mx4.42m(17'9" x 14'6")

Double glazed patio doors leading out to the garden. Double glazed window to the side aspect. Feature fireplace with gas fire, wood mantel and stone hearth. Ceiling rose and coving.

### Kitchen / Dining Room

3.81mx3.10m(12'6" x 10'2")-L Shape3.23mx2.59m(10'7" x 8'6")

Double glazed window to the rear aspect. Built in cupboards. Open to kitchen with a range of wall and base units, one and a half sink and drainer with tiled splash back. Integrated five ring gas hob, oven and grill. Space for appliances including washing machine, dishwasher and fridge freezer. Double glazed door and window to the side aspect.

#### **Downstairs WC**

Double glazed window to the side aspect. Wall mounted Worcester boiler. Low level WC and hand basin with tiled splash back.

#### Cellar

Double glazed window to the side aspect. Wall and base storage units. Fuse board.

### First Floor Landing

Secondary glazed window to the side aspect.

#### **Bedroom One**

Double glazed bay window to the front aspect. Fitted wardrobes. Ceiling coving and picture rail.

#### **Bedroom Two**

Two double glazed sash windows to the rear aspect. Ceiling coving and picture rail.

### **Bedroom Three**

Double glazed window to the rear aspect. Built-in storage cupboard.

#### **Shower Room**

Two double glazed windows to the side aspect. Fully tiled shower cubicle, low level WC, hand basin and built-in shelving.

### **Bedroom Four**

Double glazed bay window to the front aspect. Ceiling coving and picture rail.

### Second Floor Landing

Double glazed window to the side aspect. Access to eaves storage.

### Bedroom Five

Double glazed window to the side aspect. Picture rail. Eaves storage.

### **Bathroom**

Double glazed window to the side aspect. Panel enclosed bath, low level WC and hand basin.