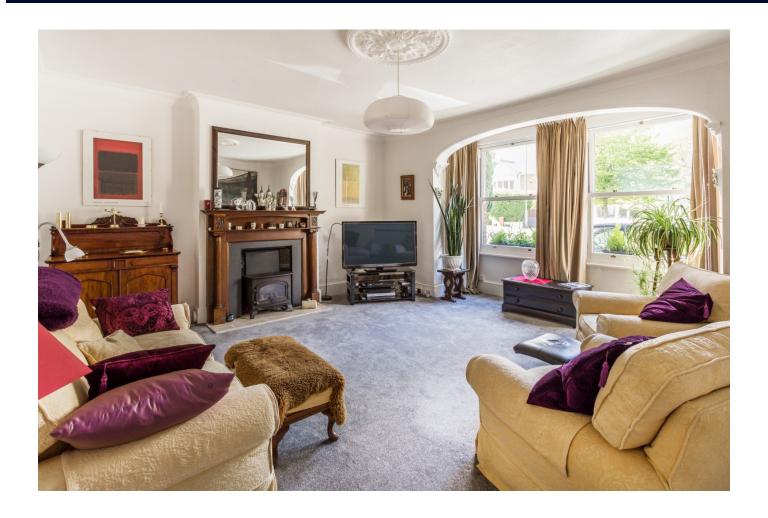

### Living Room

5.41mx5.41m(17′9" x 17′9")

Double glazed bay window to the front aspect. Feature fireplace with gas fire, wood mantel and stone hearth. Ceiling rose and coving.

### **Reception Room**

5.41mx4.42m(17'9" x 14'6")

Double glazed patio doors leading out to the garden. Double glazed window to the side aspect. Feature fireplace with gas fire, wood mantel and stone hearth. Ceiling rose and coving.