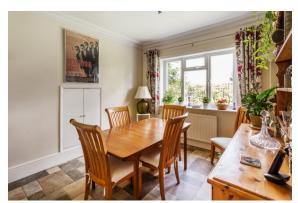

### Kitchen / Dining Room

3.81mx3.10m(12'6" x 10'2")-L Shape3.23mx2.59m(10'7" x 8'6")

Double glazed window to the rear aspect. Built in cupboards. Open to kitchen with a range of wall and base units, one and a half sink and drainer with tiled splash back. Integrated five ring gas hob, oven and grill. Space for appliances including washing machine, dishwasher and fridge freezer. Double glazed door and window to the side aspect.