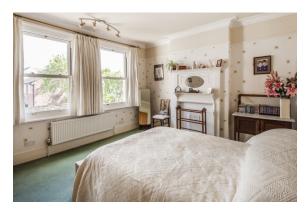

#### **Bedroom Two**

Two double glazed sash windows to the rear aspect. Ceiling coving and picture rail.

### **Bedroom Three**

Double glazed window to the rear aspect. Built-in storage cupboard.