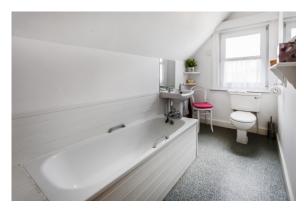

### **Bathroom**

Double glazed window to the side aspect. Panel enclosed bath, low level WC and hand basin.