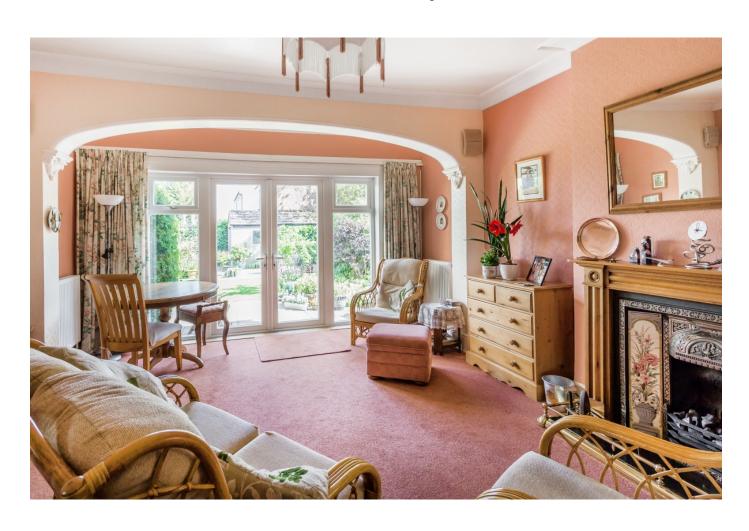

### **Reception Room**

5.41mx4.42m(17'9" x 14'6")

Double glazed patio doors leading out to the garden. Double glazed window to the side aspect. Feature fireplace with gas fire, wood mantel and stone hearth. Ceiling rose and coving.