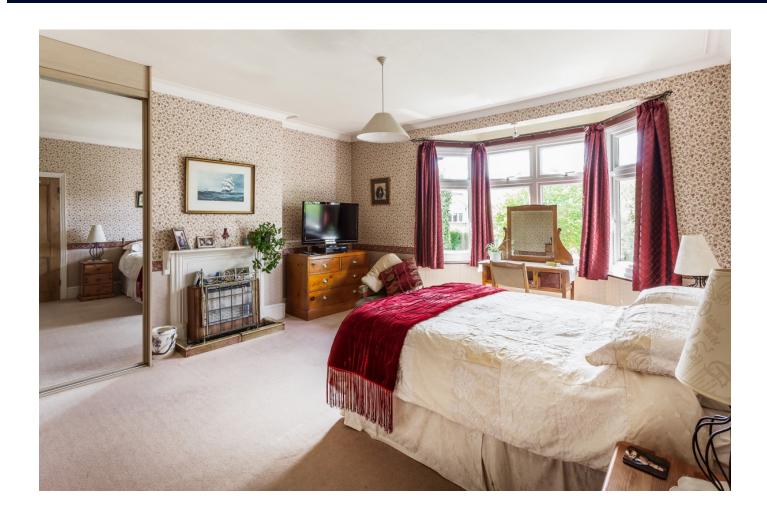

#### **Bedroom One**

Double glazed bay window to the front aspect. Fitted wardrobes. Ceiling coving and picture rail.

### **Bedroom Four**

Double glazed bay window to the front aspect. Ceiling coving and picture rail.