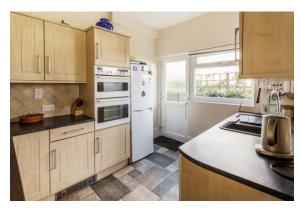

### Kitchen / Dining Room

3.81mx3.10m(12'6" x 10'2")-L Shape3.23mx2.59m(10'7" x 8'6")

Double glazed window to the rear aspect. Built in cupboards. Open to kitchen with a range of wall and base units, one and a half sink and drainer with tiled splash back. Integrated five ring gas hob, oven and grill. Space for appliances including washing machine, dishwasher and fridge freezer. Double glazed door and window to the side aspect.