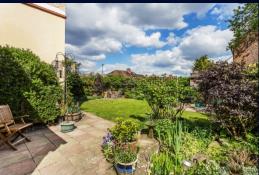

### To The Rear

Mainly laid to lawn with flower and shrub borders. Paved patio area with inset pond. Drive providing off street parking and access to detached garage.