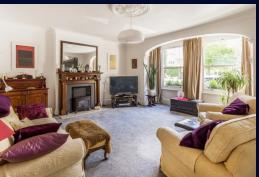

### Living Room

5.41mx5.41m(17′9" x 17′9")

Double glazed bay window to the front aspect. Feature fireplace with gas fire, wood mantel and stone hearth. Ceiling rose and coving.

### **Reception Room**

5.41mx4.42m(17'9" x 14'6")

Double glazed patio doors leading out to the garden. Double glazed window to the side aspect. Feature fireplace with gas fire, wood mantel and stone hearth. Ceiling rose and coving.