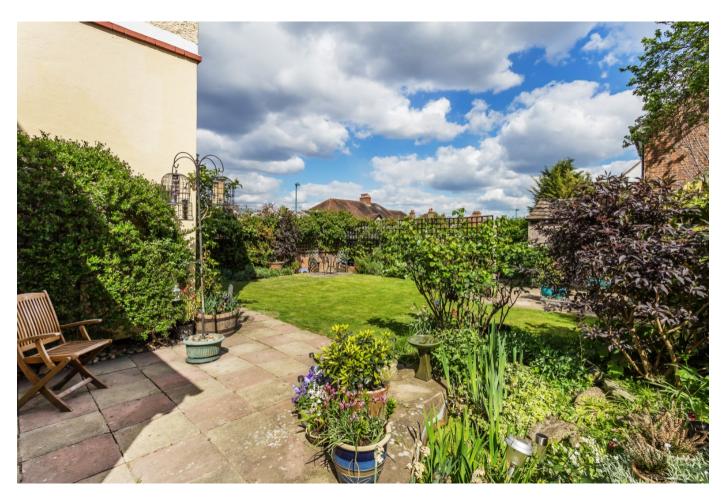

### To The Rear

Mainly laid to lawn with flower and shrub borders. Paved patio area with inset pond. Drive providing off street parking and access to detached garage.