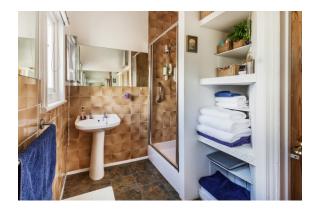

#### **Shower Room**

Two double glazed windows to the side aspect. Fully tiled shower cubicle, low level WC, hand basin and built-in shelving.