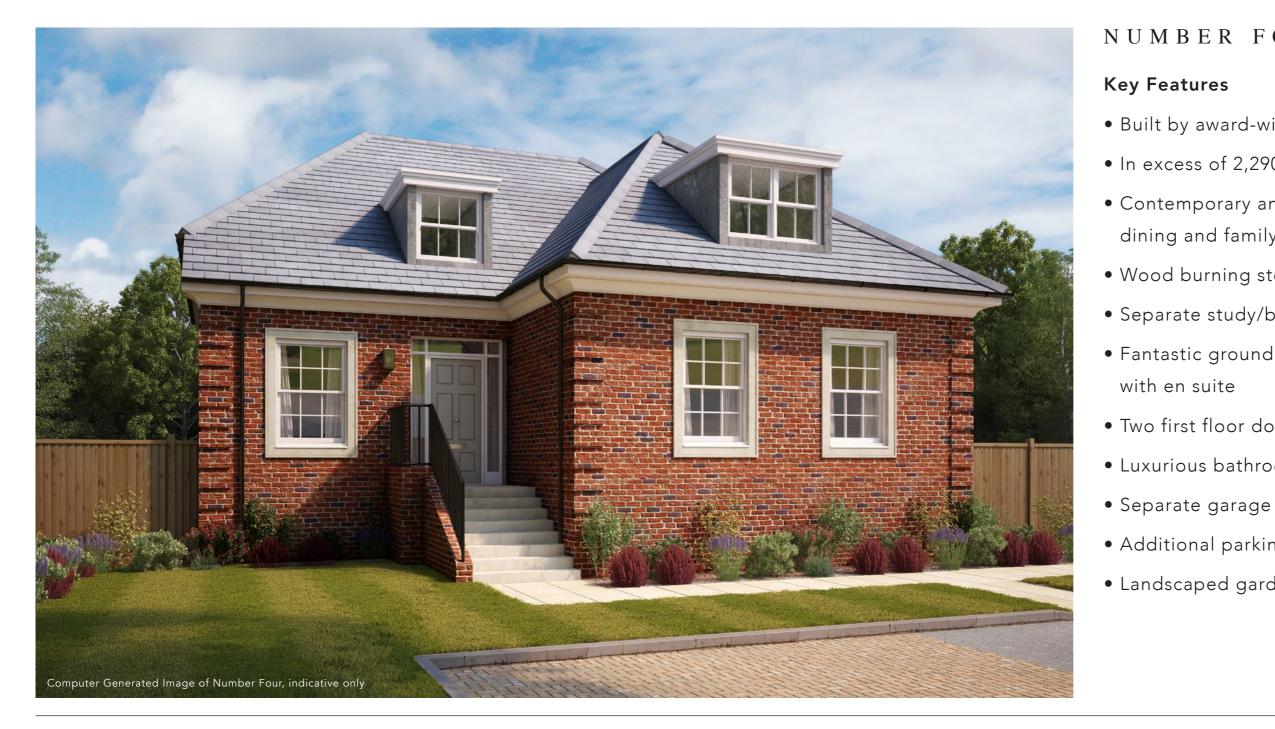

# GREYSHOTT GARDENS

HEADBOURNE WORTHY, WINCHESTER

TOTAL AREA INC. GARAGE: 2,292 SQ FT

# NOW AVAILABLE TO RESERVE

## NUMBER FOUR

- Built by award-winning Alfred Homes
- In excess of 2,290 sq ft
- Contemporary and spacious kitchen,
- dining and family area
- Wood burning stove
- Separate study/bedroom four
- Fantastic ground floor master bedroom
- Two first floor double bedrooms
- Luxurious bathrooms
- Additional parking
- Landscaped garden

**GUIDE PRICE: £895,000**