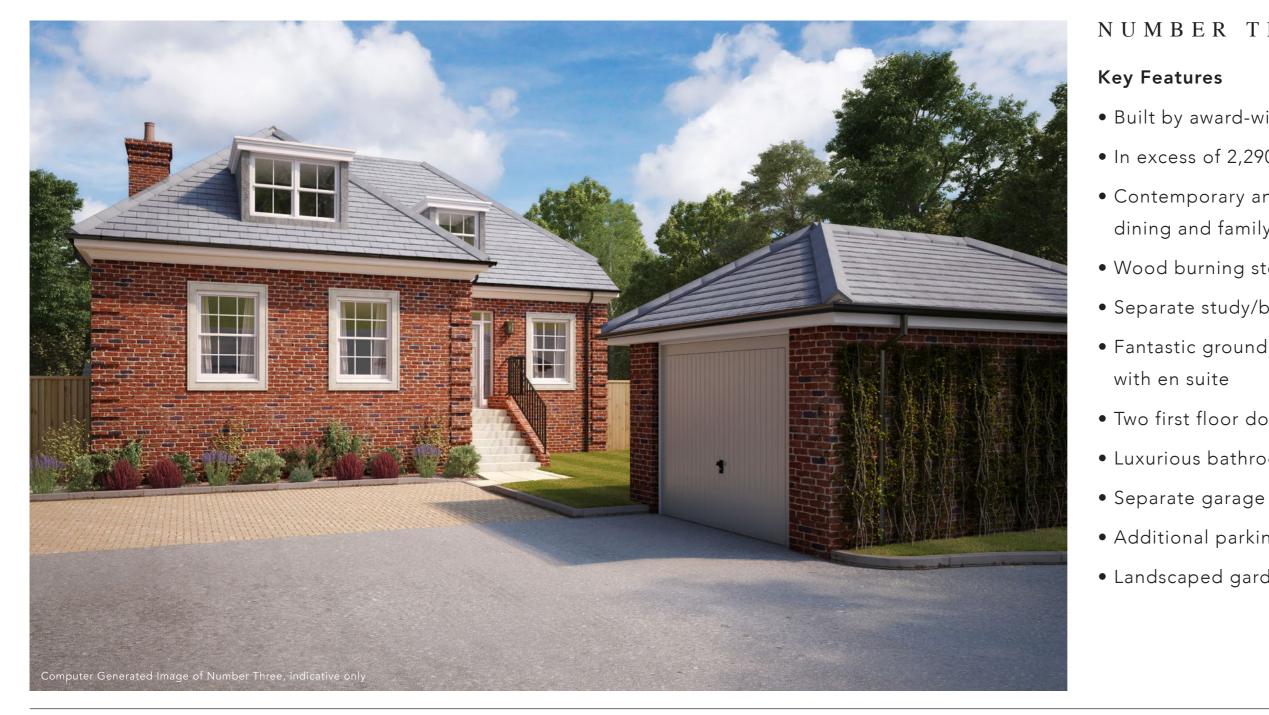

# GREYSHOTT GARDENS

HEADBOURNE WORTHY, WINCHESTER

TOTAL AREA INC. GARAGE: 2,292 SQ FT

# NOW AVAILABLE TO RESERVE

## NUMBER THREE

- Built by award-winning Alfred Homes
- In excess of 2,290 sq ft
- Contemporary and spacious kitchen,
  - dining and family area
- Wood burning stove
- Separate study/bedroom four
- Fantastic ground floor master bedroom
- Two first floor double bedrooms
- Luxurious bathrooms
- Additional parking
- Landscaped garden

**GUIDE PRICE: £895,000** 