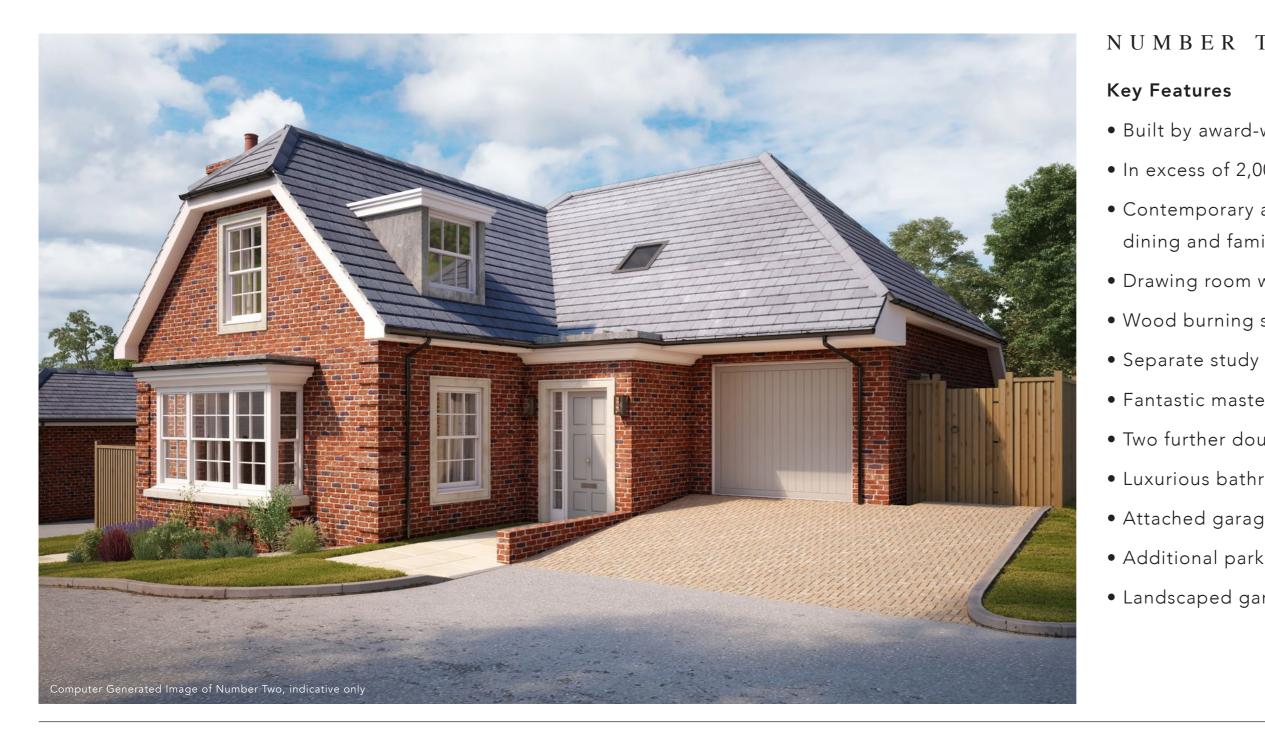

# GREYSHOTT GARDENS

HEADBOURNE WORTHY, WINCHESTER

TOTAL AREA INC. GARAGE: 2,002 SQ FT

# NOW AVAILABLE TO RESERVE

## NUMBER TWO

- Built by award-winning Alfred Homes
- In excess of 2,000 sq ft
- Contemporary and spacious kitchen,
- dining and family area
- Drawing room with attractive bay window
- Wood burning stove
- Fantastic master bedroom with en suite
- Two further double bedrooms
- Luxurious bathrooms
- Attached garage
- Additional parking
- Landscaped garden

**GUIDE PRICE: £850,000** 