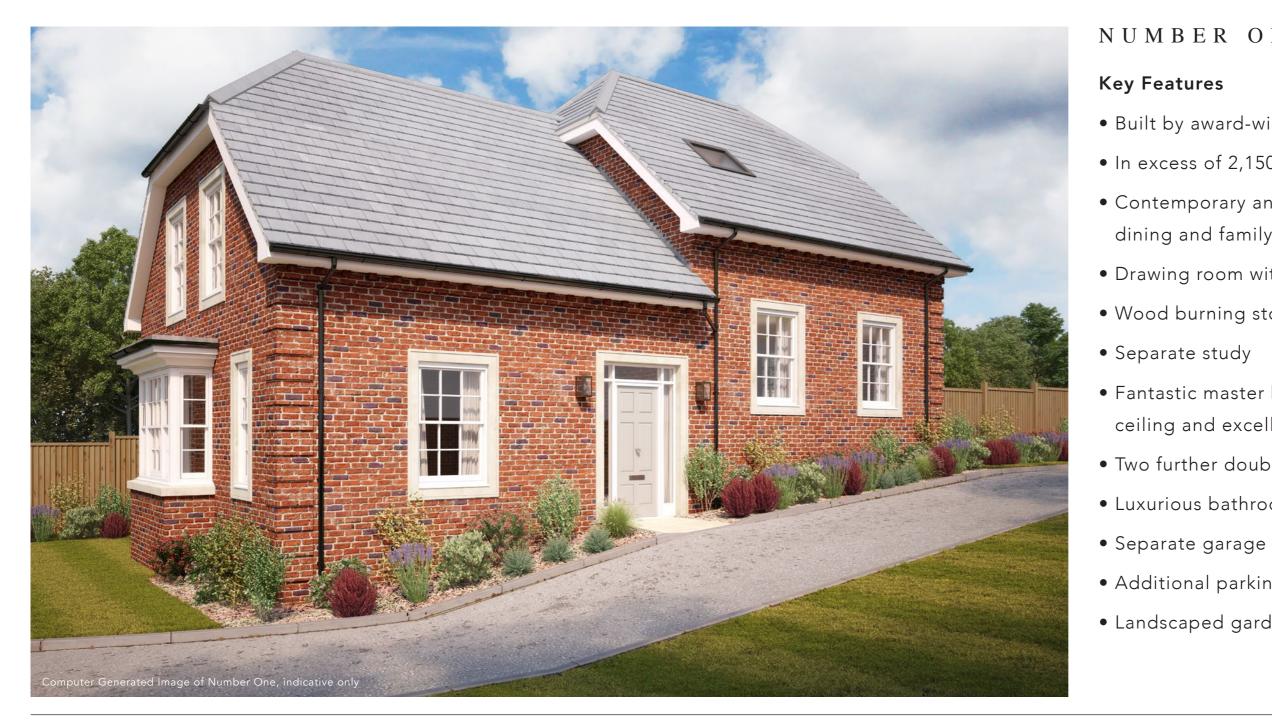

## GREYSHOTT GARDENS

HEADBOURNE WORTHY, WINCHESTER

TOTAL AREA INC. GARAGE: 2,152 SQ FT

# NOW AVAILABLE TO RESERVE

### NUMBER ONE

- Built by award-winning Alfred Homes
- In excess of 2,150 sq ft
- Contemporary and spacious kitchen,
- dining and family area
- Drawing room with attractive bay window
- Wood burning stove
- Fantastic master bedroom with vaulted
- ceiling and excellent en suite
- Two further double bedrooms
- Luxurious bathrooms
- Additional parking
- Landscaped garden

**GUIDE PRICE:** £795,000