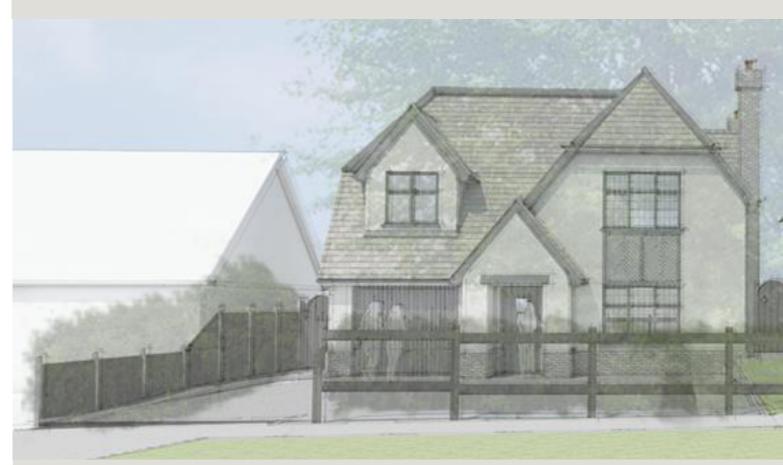

## Wingletye Lane, Borders of Emerson Park P.O.A.

Be in for Christmas, with completion due early December 2017 is this attractive detached family home under construction by renowned local builders Flower Mills Homes Limited. In brief the luxuriously appointed accommodation will incorporate four double bedrooms and two bathrooms. To the ground floor, there will be two separate reception rooms to the front of the property and a fabulous open plan kitchen/dining and family room to the rear. In addition there will be a separate utility room and ground floor cloakroom. The property will incorporate double glazed windows with bi-fold doors to the rear garden. There will be gas fired heating to the ground and first floor. The flooring will be either carpeted or with Porcelainosa tiles. The luxuriously appointed fitted kitchen will incorporate Miele oven and hob and a Bosch integrated fridge freezer. The property will have an alarm system and be wired for CCTV. Externally, the gardens to the front and rear will be landscaped incorporating a stone driveway. The rear garden itself will measure 76' in depth. Please contact Davis Estates for further details or to register your interest. Ref No.4795-17