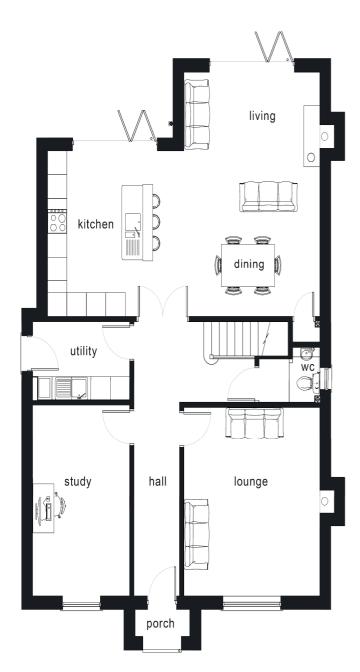

## Wingletye Lane, Borders of Emerson Park P.O.A.

Be in for Christmas, with completion due early December 2017 is this attractive detached family home under construction by renowned local builders Flower Mills Homes Limited. In brief the luxuriously appointed accommodation will incorporate four double bedrooms and two bathrooms. To the ground floor, there will be two separate reception rooms to the front of the property and a fabulous open plan kitchen/dining and family room to the rear. In addition there will be a separate utility room and ground floor cloakroom. The property will incorporate double glazed windows with bi-fold doors to the rear garden. There will be gas fired heating to the ground and first floor. The flooring will be either carpeted or with Porcelainosa tiles. The luxuriously appointed fitted kitchen will incorporate Miele oven and hob and a Bosch integrated fridge freezer. The property will have an alarm system and be wired for CCTV. Externally, the gardens to the front and rear will be landscaped incorporating a stone driveway. The rear garden itself will measure 76' in depth. Please contact Davis Estates for further details or to register your interest. Ref No.4795-17

## **GROUND FLOOR**