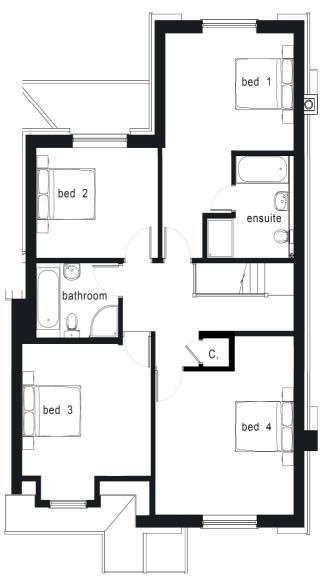

## Wingletye Lane, Borders of Emerson Park P.O.A.

Be in for Christmas, with completion due early December 2017 is this attractive detached family home under construction by renowned local builders Flower Mills Homes Limited. In brief the luxuriously appointed accommodation will incorporate four double bedrooms and two bathrooms. To the ground floor, there will be two separate reception rooms to the front of the property and a fabulous open plan kitchen/dining and family room to the rear. In addition there will be a separate utility room and ground floor cloakroom. The property will incorporate double glazed windows with bi-fold doors to the rear garden. There will be gas fired heating to the ground and first floor. The flooring will be either carpeted or with Porcelainosa tiles. The luxuriously appointed fitted kitchen will incorporate Miele oven and hob and a Bosch integrated fridge freezer. The property will have an alarm system and be wired for CCTV. Externally, the gardens to the front and rear will be landscaped incorporating a stone driveway. The rear garden itself will measure 76' in depth. Please contact Davis Estates for further details or to register your interest. Ref No.4795-17