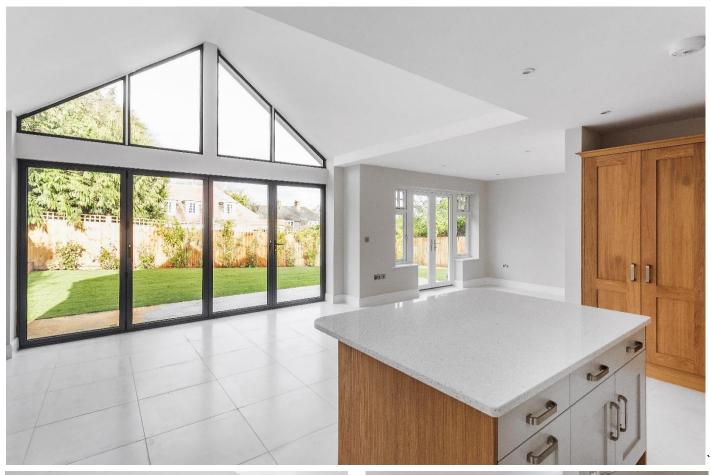

Individually designed, the accommodation layout has been carefully considered and comprises an entrance hall (with coats cupboard), guest cloakroom and double aspect living room with square bay window. Designed as the 'hub of the home' is a superb open plan kitchen/family/dining room which includes a vaulted ceiling with bifold doors, a quality kitchen including an island unit with composite working surface with quality integrated appliances. The bedroom accommodation includes a master bedroom suite with a walk-in dressing room and en suite shower room whilst the two remaining double bedrooms both have built in wardrobes and are served by a family bathroom which incorporates a bath and separate shower cubicle.