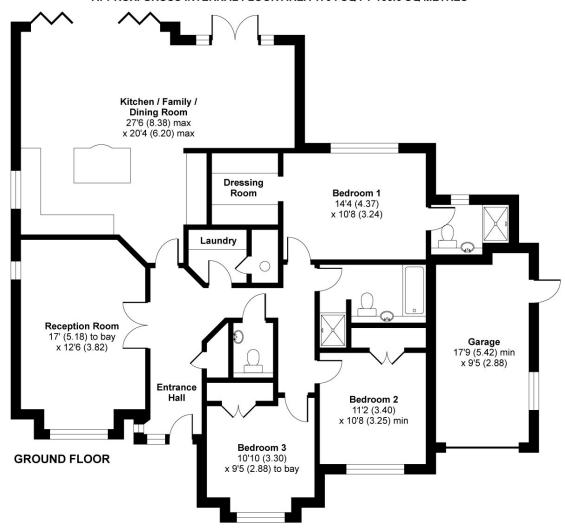

## Lower Road, Fetcham, Leatherhead, KT22

APPROX. GROSS INTERNAL FLOOR AREA 1794 SQ FT 166.6 SQ METRES

Whilst every attempt has been made to ensure the accuracy of the floor plan contained here, measurements of doors, windows and rooms are approximate and no responsibility is taken for any error, omission or misstatement. These plans are for representation purposes only as defined by RICS Code of Measuring Practice and should be used as such by any prospective purchaser. Specifically no guarantee is given on the total square footage of the property if quoted on this plan. Any figure given is for initial guidance only and should not be relied on as a basis of valuation. This floor plan was constructed using measurements provided to Niche Communications by a third party.