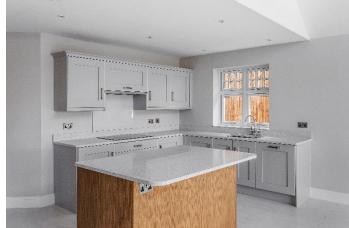

Individually designed, the accommodation layout has been carefully considered and comprises an entrance hall (with coats cupboard), guest cloakroom and double aspect living room with square bay window. Designed as the 'hub of the home' is a superb open plan kitchen/family/dining room which includes a vaulted ceiling with bifold doors, a quality kitchen including an island unit with composite working surface with quality integrated appliances. The bedroom accommodation includes a master bedroom suite with a walk-in dressing room and en suite shower room whilst the two remaining double bedrooms both have built in wardrobes and are served by a family bathroom which incorporates a bath and separate shower cubicle.