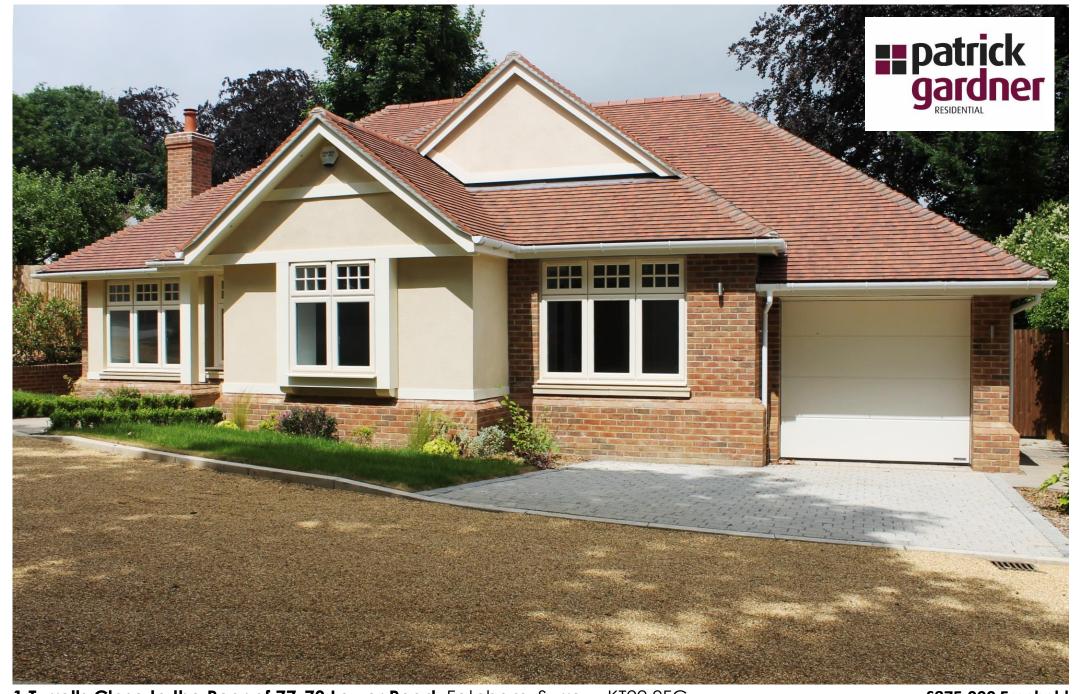

## **The Property**

This brand-new detached bungalow is set within a small private cul-de-sac in this sought after area of Fetcham.

The development has been completed by Biles & Co. Estates Ltd. who are an established local developer and whom are well known for their high quality finished homes. This property features all of the essential comforts for modern living and offers an energy efficiency EPC rating of B (86). As should be expected of a new build, there is an efficient wet underfloor heating system whilst domestic electricity bills will be reduced by pre-installed solar PV panels cleverly concealed within the roof tiling.

Individually designed, the accommodation layout has been carefully considered and comprises an entrance hall (with coats cupboard), guest cloakroom and double aspect living room with square bay window. Designed as the 'hub of the home' is a superb open plan kitchen/family/dining room which includes a vaulted ceiling with bifold doors, a quality kitchen including an island unit with composite working surface with quality integrated appliances. The bedroom accommodation includes a master bedroom suite with a walk-in dressing room and en suite shower room whilst the two remaining double bedrooms both have built in wardrobes and are served by a family bathroom which incorporates a bath and separate shower cubicle.