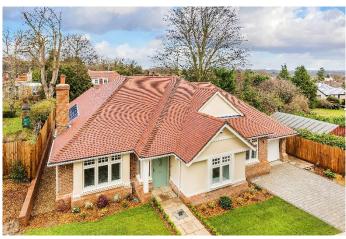

## **The Property**

This brand-new detached bungalow is set within a small private cul-de-sac in this sought after area of Fetcham.

The development has been completed by Biles & Co. Estates Ltd. who are an established local developer and whom are well known for their high quality finished homes. This property features all of the essential comforts for modern living and offers an energy efficiency EPC rating of B (86). As should be expected of a new build, there is an efficient wet underfloor heating system whilst domestic electricity bills will be reduced by pre-installed solar PV panels cleverly concealed within the roof tiling.

The gardens are attractively landscaped, being laid to lawn and edged with shrubs. The rear garden is enclosed with panel fencing and there is gated side access.

The garage has a remote controlled up and over door with side pedestrian door.