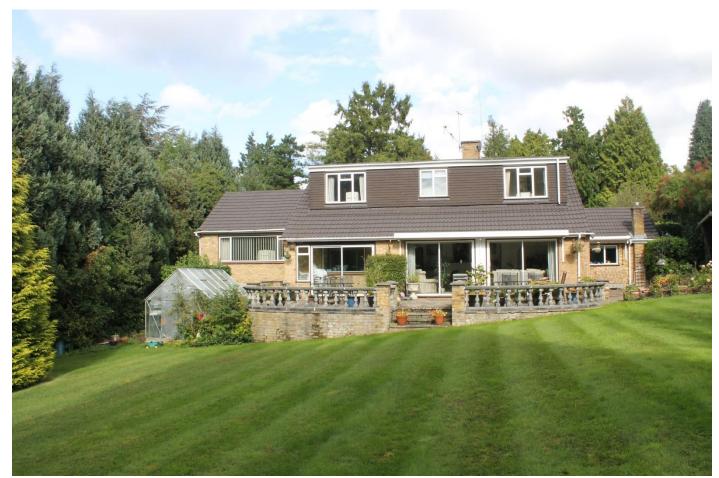

## **The Property**

Approached via an in and out carriage driveway, this detached chalet bungalow is situated on a highly desirable private development and occupies over a half acre plot with the benefit of a sunny westerly facing rear garden.

Externally the large lawned rear garden is surrounded by mature trees and shrubs offering total privacy, and several cars can be parked on the driveway providing additional parking to the integral double garage.