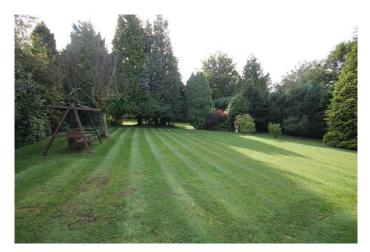

Externally the large lawned rear garden is surrounded by mature trees and shrubs offering total privacy, and several cars can be parked on the driveway providing additional parking to the integral double garage.