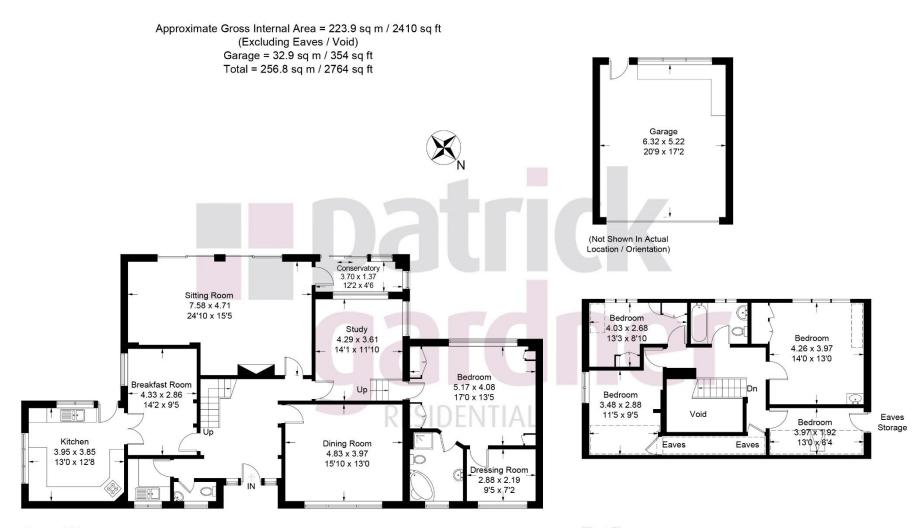

Gatwick and Heathrow International Airports can be easily accessed via nearby Junction 9 of the M25 and the A3 at Cobham provides fast commuter access to London and the West End.

Ground Floor First Floor

This plan is for layout guidance only. Not drawn to scale unless stated. Windows and door openings are approximate. Whilst every care is taken in the preparation of this plan, please check all dimensions, shapes and compass bearings before making decisions reliant upon them. (ID373678)