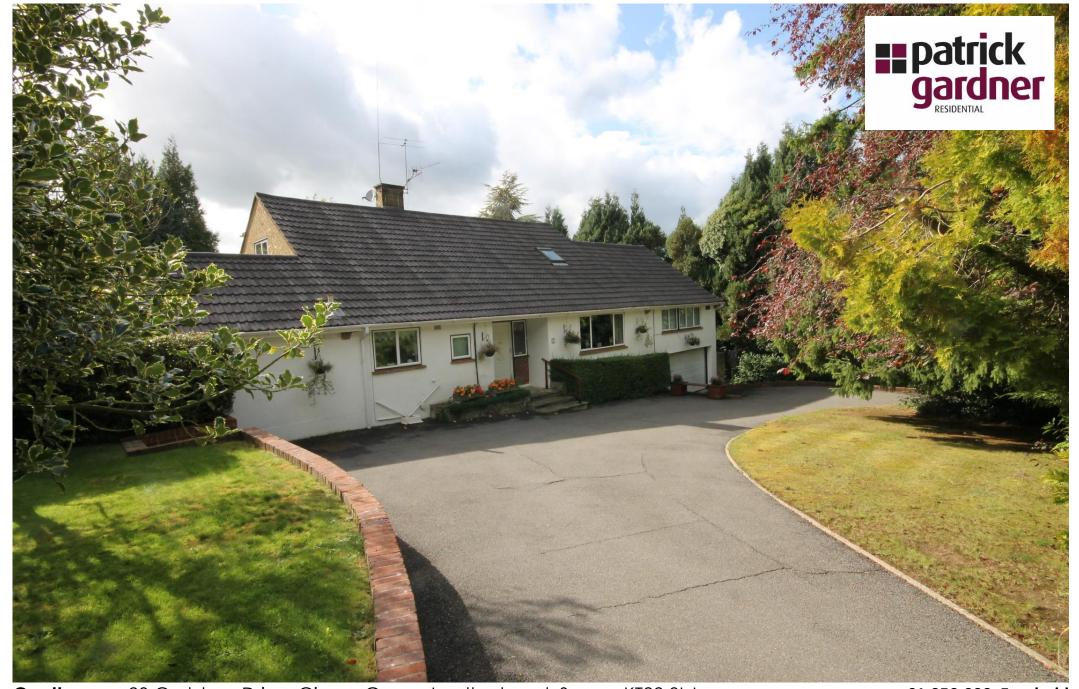

Copthornes, 20 Crabtree Drive, Givons Grove, Leatherhead, Surrey. KT22 8LJ

£1,050,000 Freehold

## Copthornes, 20 Crabtree Drive, Givons Grove, Leatherhead, Surrey. KT22 8LJ

www.patrickgardner.com

- Detached Chalet Bungalow
- Four Reception Rooms
- Four Bedrooms
- Two Bathrooms
- Cloakroom

- Double Garage
- Large Rear Garden
- Carriage Driveway
- Westerly Rear Aspect
- Prime Location

## **The Property**

Approached via an in and out carriage driveway, this detached chalet bungalow is situated on a highly desirable private development and occupies over a half acre plot with the benefit of a sunny westerly facing rear garden.

Externally the large lawned rear garden is surrounded by mature trees and shrubs offering total privacy, and several cars can be parked on the driveway providing additional parking to the integral double garage.