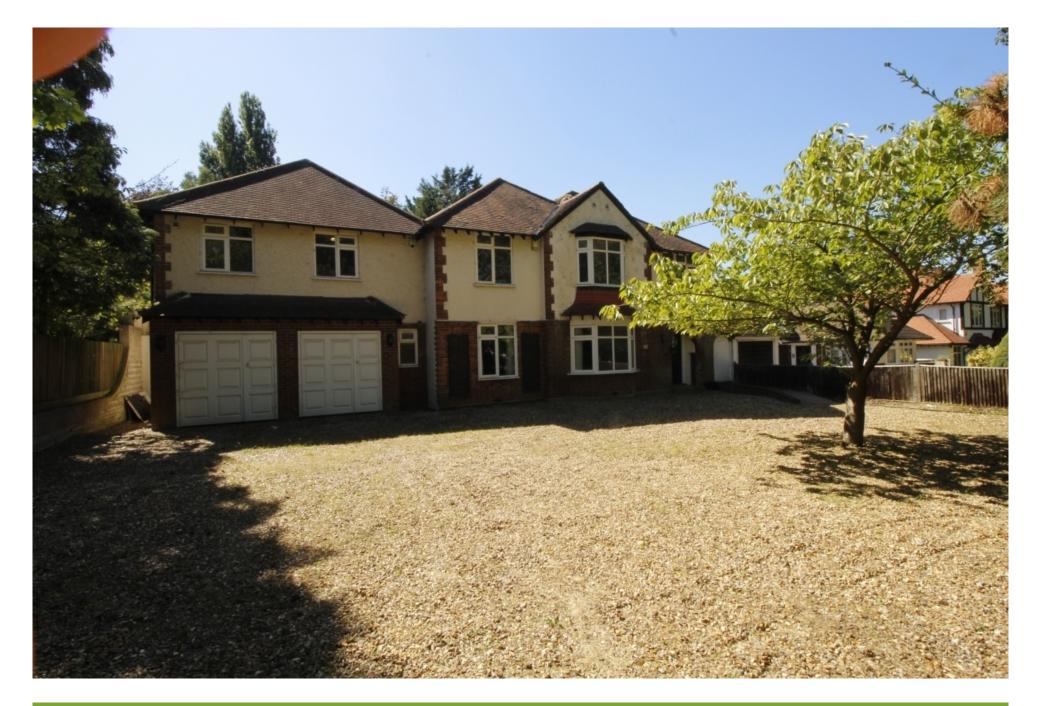

## Property Description

A rarely available and fantastic investment opportunity currently fully let as an HMO with an annual gross income of approximately £96,000. The property consists of 13 bedrooms with En-suite facilities, and kitchenettes in most rooms. There also communal lounges on both the ground and first floors, communal bathroom on the first floor, additional WC on the ground floor, communal kitchens on both the ground and first floors. There is also a communal utility/laundry room, double garage. To the front is off street parking for several cars and to the rear is a spacious communal garden mainly laid to lawn with mature shrub borders. EPC Grade D.