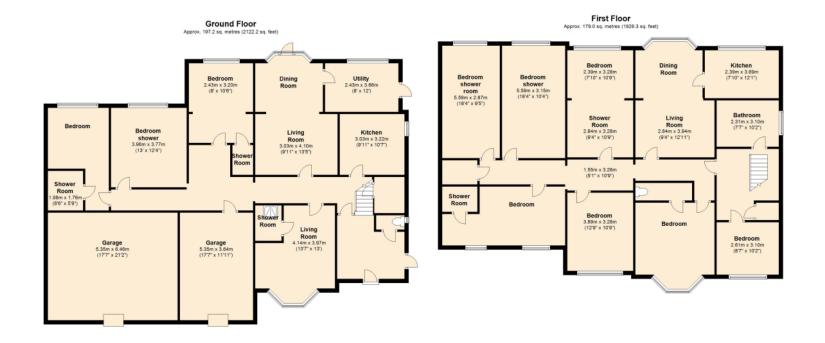

## Property Description

A rarely available and fantastic investment opportunity currently fully let as an HMO with an annual gross income of approximately £96,000. The property consists of 13 bedrooms with En-suite facilities, and kitchenettes in most rooms. There also communal lounges on both the ground and first floors, communal bathroom on the first floor, additional WC on the ground floor, communal kitchens on both the ground and first floors. There is also a communal utility/laundry room, double garage. To the front is off street parking for several cars and to the rear is a spacious communal garden mainly laid to lawn with mature shrub borders. EPC Grade D.

## Location

The property is located near to Nescott College, and near to East Ewell train station. Ewell village is a short walk away and has an array of local shops and restaurants.

Total area: approx. 376.1 sq. metres (4048.5 sq. feet)