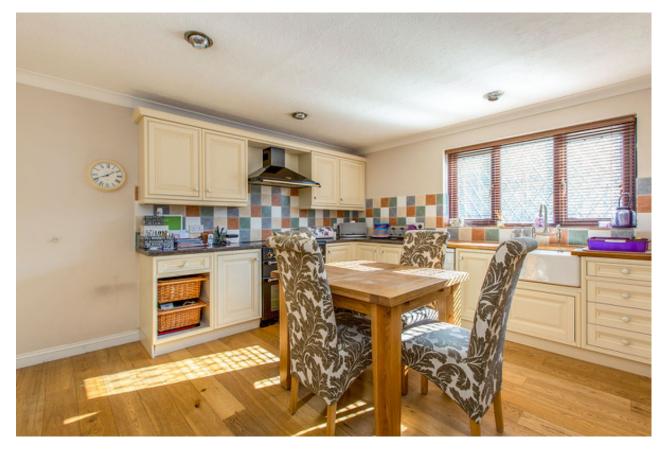

## Property Description

An extensive executive style family home offering over 2300ft of accommodation comprising of the main property and a large self-contained annex. The main house accommodation offers sitting room, dining room, fitted kitchen/breakfast room, utility room and downstairs wc. Upstairs the property offers 4 bedrooms with the master boasting an en-suite and family bathroom. The annex is self contained with downstairs wc, modern fitted kitchen, upstairs bathroom and double bedroom. The property also offers extensive parking, a fantastic games with bar area, and generous gardens to the rear which are not overlooked. EPC GRADE C.