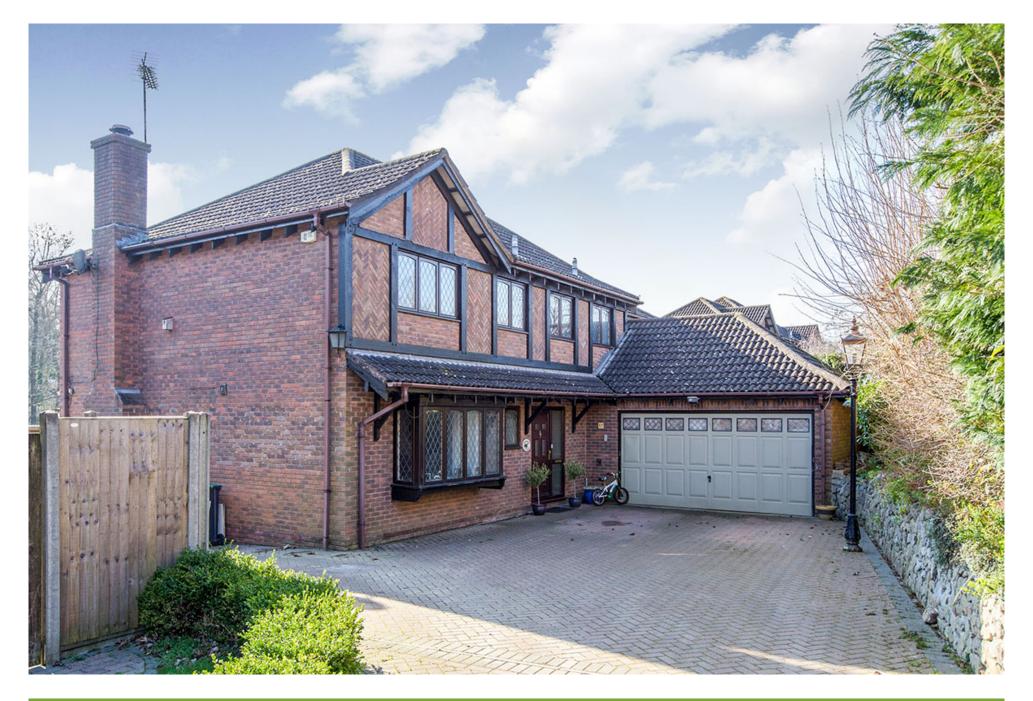

Tamar Down, Waterlooville, Hampshire

£750,000

## Property Description

An extensive executive style family home offering over 2300ft of accommodation comprising of the main property and a large self-contained annex. The main house accommodation offers sitting room, dining room, fitted kitchen/breakfast room, utility room and downstairs wc. Upstairs the property offers 4 bedrooms with the master boasting an en-suite and family bathroom. The annex is self contained with downstairs wc, modern fitted kitchen, upstairs bathroom and double bedroom. The property also offers extensive parking, a fantastic games with bar area, and generous gardens to the rear which are not overlooked. EPC GRADE C.

## Our View

This is a rare opportunity to purchase this extensive property which offers fantastic accommodation. The annex is ideal for families that are coming together, or for those who have elderly parents or teenagers. The games room is another fantastic feature as well as well presented rear gardens.