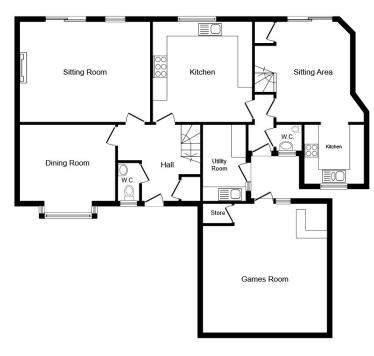

**Ground Floor** 

**First Floor** 

Total floor area 222.0 sq. m. (2,390 sq. ft.) approx

This plan is for illustration purposes only and may not be representative of the property. Plan not to scale.

Powered by audioagent.com