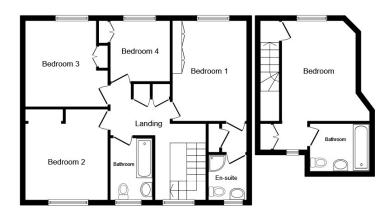

**Ground Floor** 

**First Floor** 

Total floor area 222.0 sq. m. (2,390 sq. ft.) approx

This plan is for illustration purposes only and may not be representative of the property. Plan not to scale.

Powered by audioagent.com