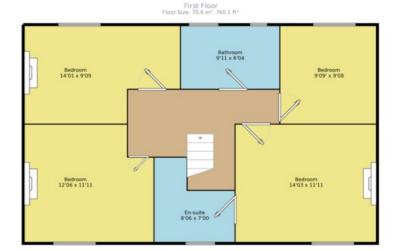

# Property Description

\*NEWLY CONVERTED\* A stunning character filled 4 bedroom detached house comprising, lounge, kitchen/diner, two additional reception rooms, downstairs WC, cellar, four good sized bedrooms and en-suite off the master. The property also benefits from ample parking to the front of the property, a beautiful landscaped rear garden, gas central heating/underfloor heating on the ground floor and double glazing. EPC awaited

Measurements are approximate. Not to scale. For illustrative purposes only.

IMPORTANT NOTE TO PURCHASERS: We endeavour to make our sales particulars accurate and reliable, however, they do not constitute or form part of an offer or any contract and none is to be relied upon as statements of representation or fact. The services, systems and appliances listed in this specification have not been tested by us and no guarantee as to their operating ability or efficiency is given. All measurements have been taken as guide to prospective buyers only, and are not precise. Floor plans where included are not to scale and accuracy is not guaranteed. If you require clarification or further information on any points, please contact us, especially if you are travelling some distance to view. Fixtures and fittings other than those mentioned are to be agreed with the seller.