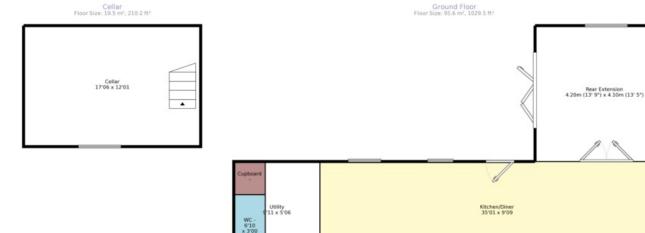

# Property Description

\*NEWLY CONVERTED\* A stunning character filled 4 bedroom detached house comprising, lounge, kitchen/diner, two additional reception rooms, downstairs WC, cellar, four good sized bedrooms and en-suite off the master. The property also benefits from ample parking to the front of the property, a beautiful landscaped rear garden, gas central heating/underfloor heating on the ground floor and double glazing. EPC awaited

Measurements are approximate. Not to scale. For illustrative purposes only.

IMPORTANT NOTE TO PURCHASERS: We endeavour to make our sales particulars accurate and reliable, however, they do not constitute or form part of an offer or any contract and none is to be relied upon as statements of representation or fact. The services, systems and appliances listed in this specification have not been tested by us and no guarantee as to their operating ability or efficiency is given. All measurements have been taken as guide to prospective buyers only, and are not precise. Floor plans where included are not to scale and accuracy is not guaranteed. If you require clarification or further information on any points, please contact us, especially if you are travelling some distance to view. Fixtures and fittings other than those mentioned are to be agreed with the seller.