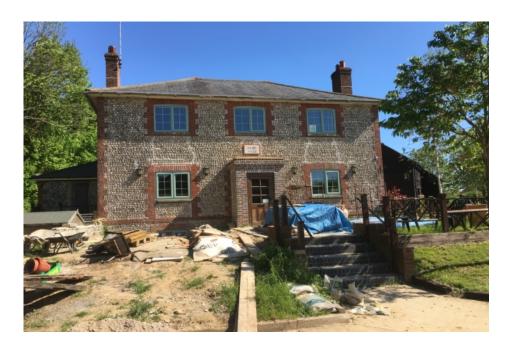

your-move.co.uk

The Farmhouse Fulbeck Avenue, Worthing, West Sussex

# Property Description

\*NEWLY CONVERTED\* A stunning character filled 4 bedroom detached house comprising, lounge, kitchen/diner, two additional reception rooms, downstairs WC, cellar, four good sized bedrooms and en-suite off the master. The property also benefits from ample parking to the front of the property, a beautiful landscaped rear garden, gas central heating/underfloor heating on the ground floor and double glazing. EPC awaited

## Our View

Character meets spacious contemporary lifestyle living, combing to provide a stunning four bedroom home. Originally built in 1852 as a public house you will appreciate this property for its unique style and will be blown away by its refurbished look throughout.