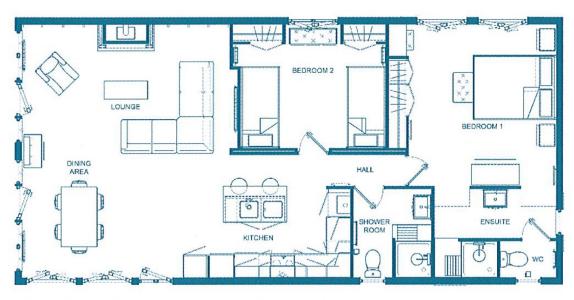

45' x 22' two bedrooms, en-suite and shower-room

IMPORTANT NOTE TO PURCHASERS: We endeavour to make our sales particulars accurate and reliable, however, they do not constitute or form part of an offer or any contract and none is to be relied upon as statements of representation or fact. The services, systems and appliances listed in this specification have not been tested by us and no guarantee as to their operating ability or efficiency is given. All measurements have been taken as guide to prospective buyers only, and are not precise. Floor plans where included are not to scale and accuracy is not guaranteed. If you require clarification or further information on any points, please contact us, especially if you are travelling some distance to view. Fixtures and fittings other than those mentioned are to be agreed with the seller.