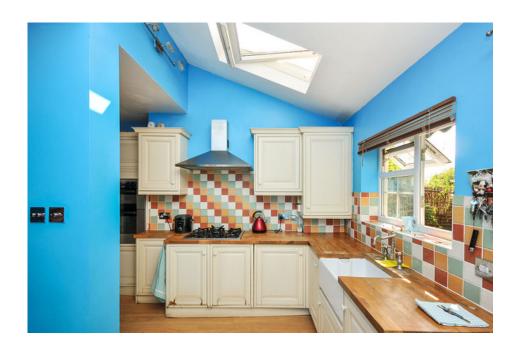

## Property Description

Professional couples and families are likely to be excited at the prospect of a huge (25 sq m) eat in kitchen with wonderful light flooding through the Velux windows in the extension which leads to the private rear garden -a fantastic potential entertaining and /or family space in this end of terrace house. This is complemented by the separate reception room providing a quiet haven. Two excellent double bedrooms are accompanied by a smaller third and the exterior offers off street parking at the front and a huge bonus of a private garage accessed from the rear. The house is set on the borders of Beckenham north with easy access to transport links and local shopping facilities. EPC RATING D.