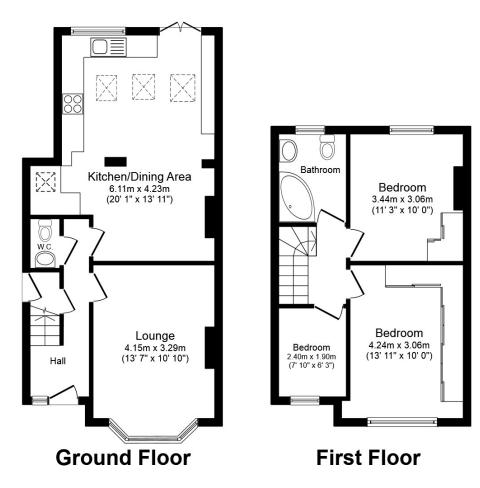

## Location

The house is set on the borders of Beckenham north with easy access to transport links and local shopping facilities and is set within a predominantly residential location

Total floor area 86.0 sq. m. (926 sq. ft.) approx

This plan is for illustration purposes only and may not be representative of the property. Plan not to scale.

Powered by audioagent.com

IMPORTANT NOTE TO PURCHASERS: We endeavour to make our sales particulars accurate and reliable, however, they do not constitute or form part of an offer or any contract and none is to be relied upon as statements of representation or fact. The services, systems and appliances listed in this specification have not been tested by us and no guarantee as to their operating ability or efficiency is given. All measurements have been taken as guide to prospective buyers only, and are not precise. Floor plans where included are not to scale and accuracy is not guaranteed. If you require clarification or further information on any points, please contact us, especially if you are travelling some distance to view. Fixtures and fittings other than those mentioned are to be agreed with the seller.