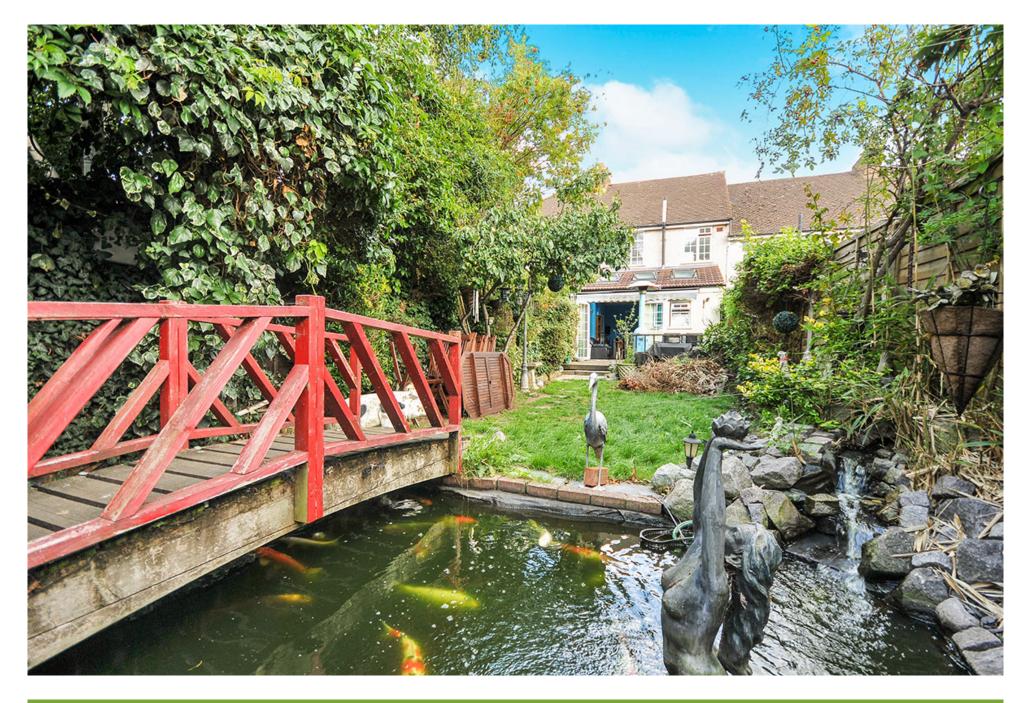

## Property Description

Professional couples and families are likely to be excited at the prospect of a huge (25 sq m) eat in kitchen with wonderful light flooding through the Velux windows in the extension which leads to the private rear garden -a fantastic potential entertaining and /or family space in this end of terrace house. This is complemented by the separate reception room providing a quiet haven. Two excellent double bedrooms are accompanied by a smaller third and the exterior offers off street parking at the front and a huge bonus of a private garage accessed from the rear. The house is set on the borders of Beckenham north with easy access to transport links and local shopping facilities. EPC RATING D.

## Our View

A homely feeling house with a lovely family atmosphere ideal to grow into or just move straight in and enjoy as a family home