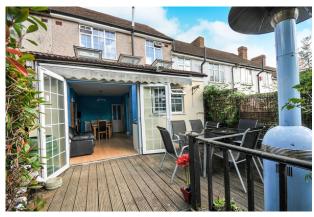

## Property Description

Professional couples and families are likely to be excited at the prospect of a huge (25 sq m) eat in kitchen with wonderful light flooding through the Velux windows in the extension which leads to the private rear garden -a fantastic potential entertaining and /or family space in this end of terrace house. This is complemented by the separate reception room providing a quiet haven. Two excellent double bedrooms are accompanied by a smaller third and the exterior offers off street parking at the front and a huge bonus of a private garage accessed from the rear. The house is set on the borders of Beckenham north with easy access to transport links and local shopping facilities. EPC RATING D.