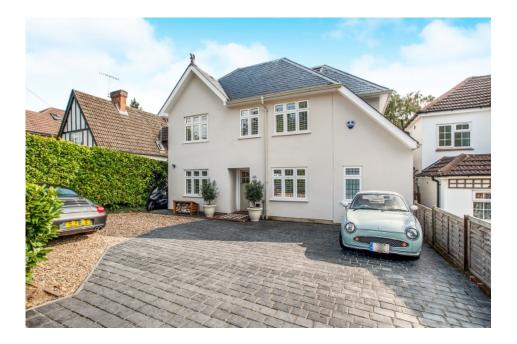

#### Property Description

SIMPLY BREATHTAKING! This absolutely stunning 5 BEDROOM DETACHED HOME is set on the prime road of the village, an easy walk from local amenities, Kings Langley train station and public parkland. Words cannot do justice to the sheer quality and size on offer, with just some of the many features being; underfloor heating in select areas of the home, a 2 man Jacuzzi, SONOS integrated audio system on every floor and the house and garden was extensively remodeled to an exceptional standard in 2015. There is also a detached home office/gym with internet etc., 3 En-suite bathrooms and more. Most impressive is the limestone spiral staircase with hydraulic glass door to wine cellar which will be the envy of your friends. With extensive driveway and over 2200 sq foot of living space on offer this home really does have it all. Awaiting EPC.

#### Our View

A truly special home, this is what the term wow factor was coined for! Unique opportunity to own an immaculately presented detached home of over 2200 sq foot superbly located in the heart of the village, caringly renovated by the current owners to an exacting standard which really impresses. A viewing is essential to appreciate just quite how special this house is.