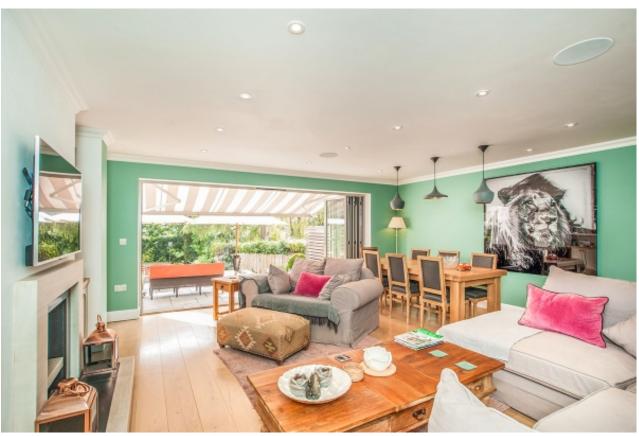

#### Property Description

SIMPLY BREATHTAKING! This absolutely stunning 5 BEDROOM DETACHED HOME is set on the prime road of the village, an easy walk from local amenities, Kings Langley train station and public parkland. Words cannot do justice to the sheer quality and size on offer, with just some of the many features being; underfloor heating in select areas of the home, a 2 man Jacuzzi, SONOS integrated audio system on every floor and the house and garden was extensively remodeled to an exceptional standard in 2015. There is also a detached home office/gym with internet etc., 3 En-suite bathrooms and more. Most impressive is the limestone spiral staircase with hydraulic glass door to wine cellar which will be the envy of your friends. With extensive driveway and over 2200 sq foot of living space on offer this home really does have it all. Awaiting EPC.