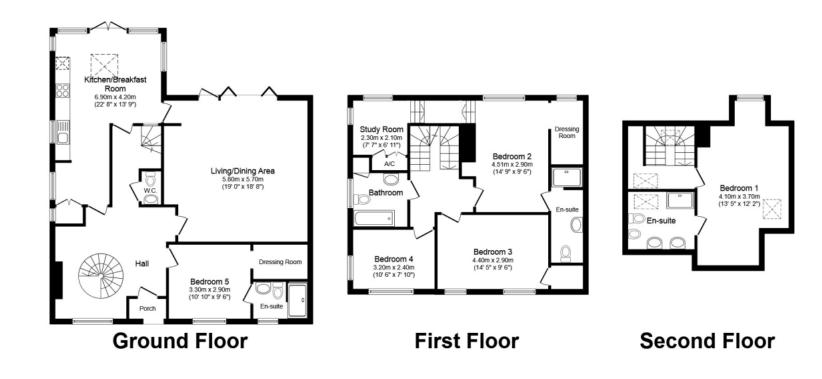

#### Property Description

SIMPLY BREATHTAKING! This absolutely stunning 5 BEDROOM DETACHED HOME is set on the prime road of the village, an easy walk from local amenities, Kings Langley train station and public parkland. Words cannot do justice to the sheer quality and size on offer, with just some of the many features being; underfloor heating in select areas of the home, a 2 man Jacuzzi, SONOS integrated audio system on every floor and the house and garden was extensively remodeled to an exceptional standard in 2015. There is also a detached home office/gym with internet etc., 3 En-suite bathrooms and more. Most impressive is the limestone spiral staircase with hydraulic glass door to wine cellar which will be the envy of your friends. With extensive driveway and over 2200 sq foot of living space on offer this home really does have it all. Awaiting EPC.

Five Bedroom Family Home For full EPC please contact the branch

Powered by audioagent.com

IMPORTANT NOTE TO PURCHASERS: We endeavour to make our sales particulars accurate and reliable, however, they do not constitute or form part of an offer or any contract and none is to be relied upon as statements of representation or fact. The services, systems and appliances listed in this specification have not been tested by us and no guarantee as to their operating ability or efficiency is given. All measurements have been taken as guide to prospective buyers only, and are not precise. Floor plans where included are not to scale and accuracy is not guaranteed. If you require clarification or further information on any points, please contact us, especially if you are travelling some distance to view. Fixtures and fittings other than those mentioned are to be agreed with the seller.