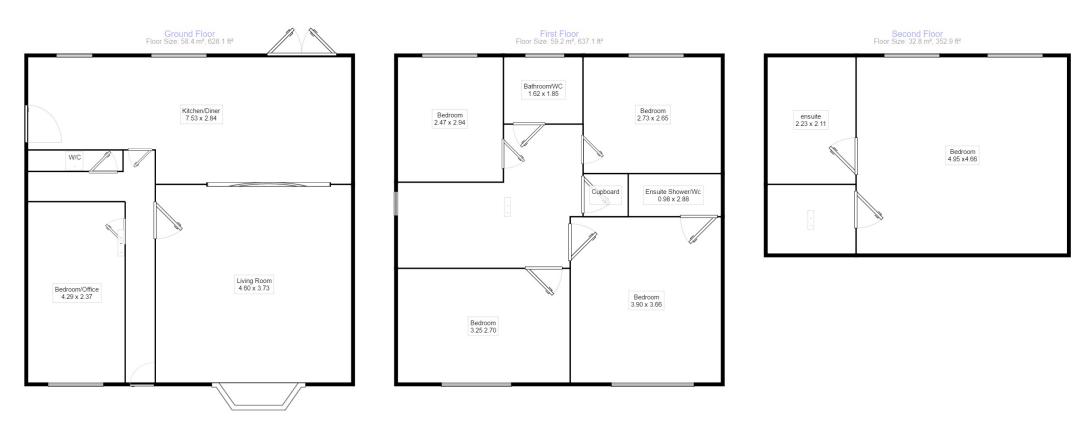

## Property Description

Your Move are excited to offer this beautiful 6 bedroom detached house to the market. The property comprises of a lounge, kitchen/diner, bedroom/office and w/c to the ground floor. To the second floor you will find four bedrooms one of which has an en-suite and a family bathroom. To the top floor is a large double bedroom with shower/wc and lots of storage in the eaves. To the front of the property is a large drive that offers off street parking for 3/4 cars. At rear of the property there is a two tier garden. EPC grade C

Measurements are approximate. Not to scale. For illustrative purposes only.

IMPORTANT NOTE TO PURCHASERS: We endeavour to make our sales particulars accurate and reliable, however, they do not constitute or form part of an offer or any contract and none is to be relied upon as statements of representation or fact. The services, systems and appliances listed in this specification have not been tested by us and no guarantee as to their operating ability or efficiency is given. All measurements have been taken as guide to prospective buyers only, and are not precise. Floor plans where included are not to scale and accuracy is not guaranteed. If you require clarification or further information on any points, please contact us, especially if you are travelling some distance to view. Fixtures and fittings other than those mentioned are to be agreed with the seller.