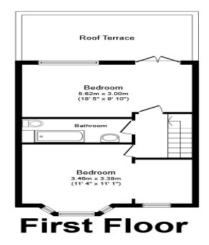

Total floor area 183.0 sq. m. (1,970 sq. ft.) approx

This plan is for illustration purposes only and may not be representative of the property. Plan not to scale.

Powered by audioagent.com

IMPORTANT NOTE TO PURCHASERS: We endeavour to make our sales particulars accurate and reliable, however, they do not constitute or form part of an offer or any contract and none is to be relied upon as statements of representation or fact. The services, systems and appliances listed in this specification have not been tested by us and no guarantee as to their operating ability or efficiency is given. All measurements have been taken as guide to prospective buyers only, and are not precise. Floor plans where included are not to scale and accuracy is not guaranteed. If you require clarification or further information on any points, please contact us, especially if you are travelling some distance to view. Fixtures and fittings other than those mentioned are to be agreed with the seller.