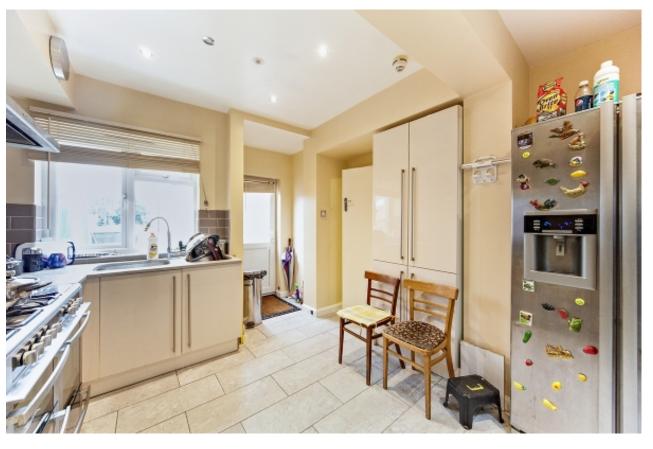

## Property Description

A 3 Double bedroom semi detached home, which was used as a former children nursery, if your after space look no further, the property boast 4 reception, utility room, D/S cloak room, and spacious fitted kitchen. At the rear of the garden there is a garden of around 120ft, and off street parking at the front. EPC GRADE D.