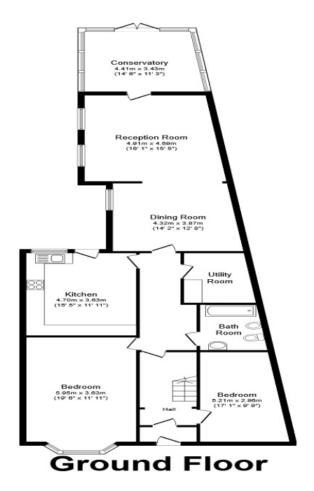

Total floor area 183.0 sq. m. (1,970 sq. ft.) approx

This plan is for illustration purposes only and may not be representative of the property. Plan not to scale.

Powered by audioagent.com

IMPORTANT NOTE TO PURCHASERS: We endeavour to make our sales particulars accurate and reliable, however, they do not constitute or form part of an offer or any contract and none is to be relied upon as statements of representation or fact. The services, systems and appliances listed in this specification have not been tested by us and no guarantee as to their operating ability or efficiency is given. All measurements have been taken as guide to prospective buyers only, and are not precise. Floor plans where included are not to scale and accuracy is not guaranteed. If you require clarification or further information on any points, please contact us, especially if you are travelling some distance to view. Fixtures and fittings other than those mentioned are to be agreed with the seller.