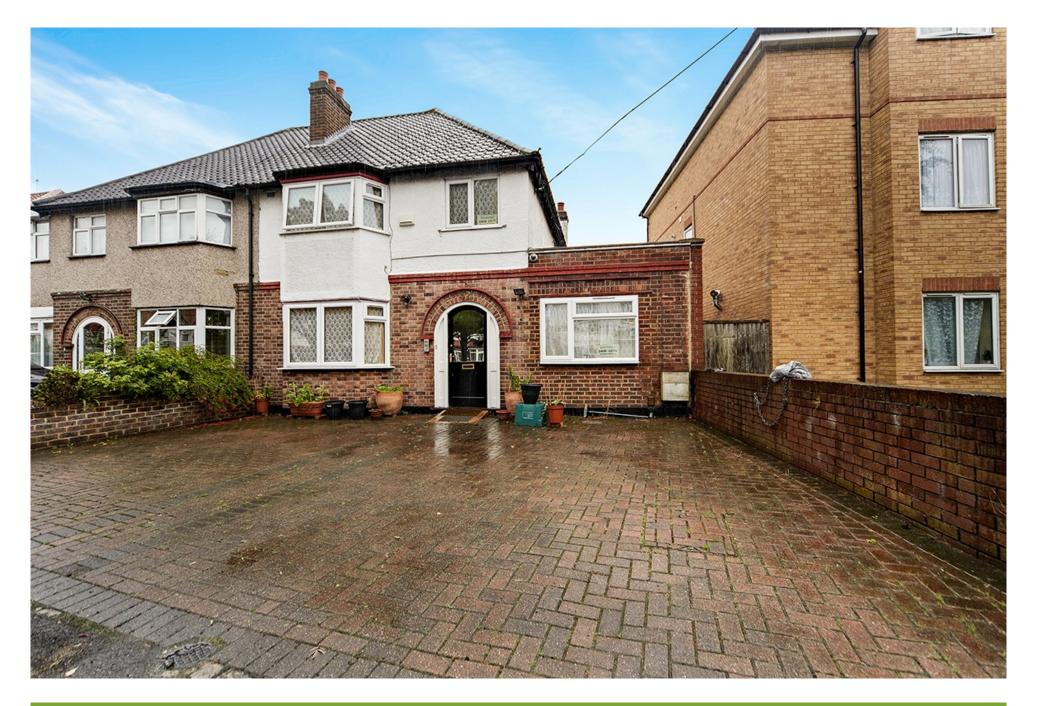

Manor Road, Mitcham, Surrey

£650,000

## Property Description

A 3 Double bedroom semi detached home, which was used as a former children nursery, if your after space look no further, the property boast 4 reception, utility room, D/S cloak room, and spacious fitted kitchen. At the rear of the garden there is a garden of around 120ft, and off street parking at the front. EPC GRADE D.

## Our View

A fantastic opportunity to purchase a substantial home on one of the most popular roads in Mitcham, which has the potential for side and front 2 storey extension STPP.