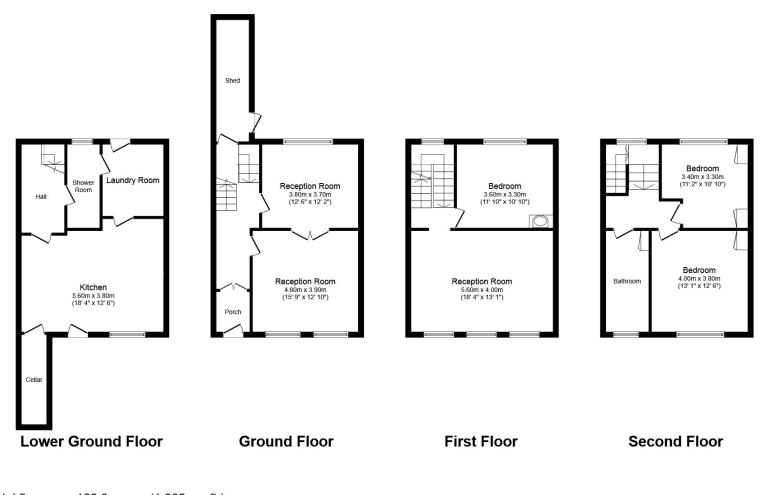

Total floor area 168.0 sq. m. (1,808 sq. ft.) approx This plan is for illustration purposes only and may not be representative of the property. Plan not to scale.

Powered by audioagent.com

IMPORTANT NOTE TO PURCHASERS: We endeavour to make our sales particulars accurate and reliable, however, they do not constitute or form part of an offer or any contract and none is to be relied upon as statements of representation or fact. The services, systems and appliances listed in this specification have not been tested by us and no guarantee as to their operating ability or efficiency is given. All measurements have been taken as guide to prospective buyers only, and are not precise. Floor plans where included are not to scale and accuracy is not guaranteed. If you require clarification or further information on any points, please contact us, especially if you are travelling some distance to view. Fixtures and fittings other than those mentioned are to be agreed with the seller.