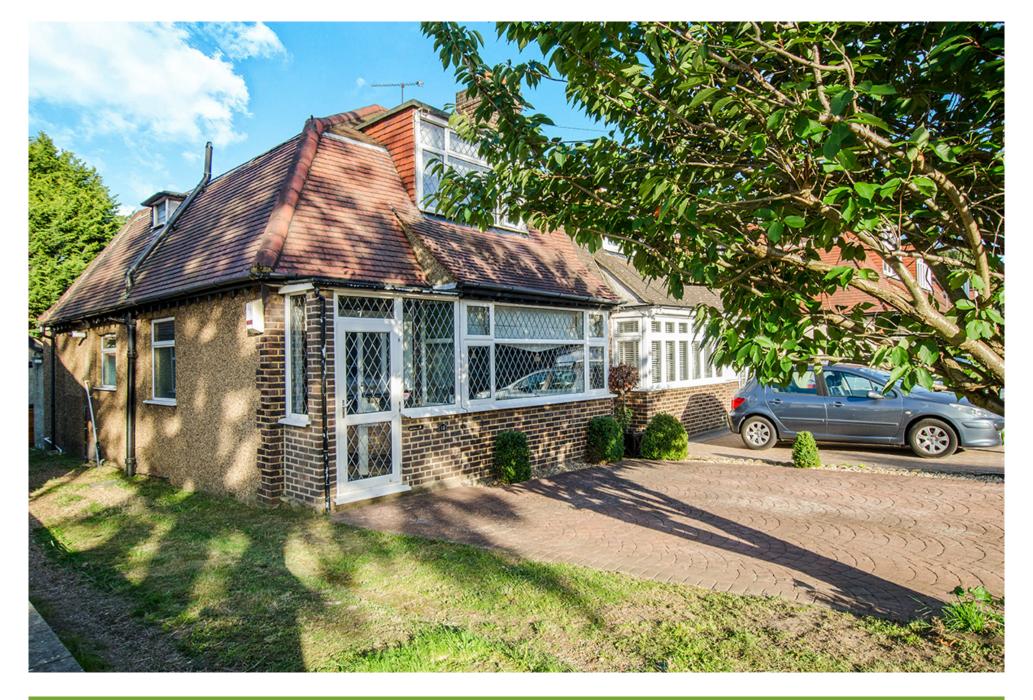

### Property Description

With impressive sizes and lots of character features, this semi detached family home provides two very large reception rooms, a stunning kitchen, 3 bedrooms, family bathroom and cloakroom/wc. Outside there is a good size rear garden with a games room. Off street parking is to the front. All presented in excellent and stylish decorative order. EPC GRADE AWAITED.

#### Our View

A great family home with impressive reception room sizes, set in a quiet residential cul de sac.

### Location

Along a small cul de sac close to a local parade of shops with bus routes and local primary schools. There are well known grammar schools such as Wilsons, Wallington Boys and Wallington High School for Girls closeby. There are mainline train stations in Wallington's shopping centre and at Waddon. Croydon's shopping centre is only 2 miles away (google Westfield Shopping Centre).