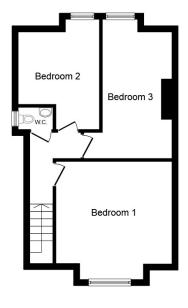

### Property Description

With impressive sizes and lots of character features, this semi detached family home provides two very large reception rooms, a stunning kitchen, 3 bedrooms, family bathroom and cloakroom/wc. Outside there is a good size rear garden with a games room. Off street parking is to the front. All presented in excellent and stylish decorative order. EPC GRADE AWAITED.

**Ground Floor** 

**First Floor** 

Total floor area 118.0 sq. m. (1,270 sq. ft.) approx

This plan is for illustration purposes only and may not be representative of the property. Plan not to scale.

Powered by audioagent.com