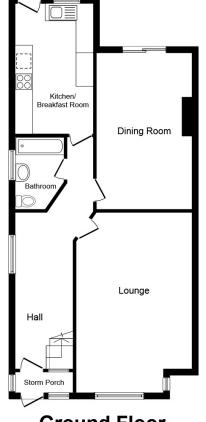

### Property Description

With impressive sizes and lots of character features, this semi detached family home provides two very large reception rooms, a stunning kitchen, 3 bedrooms, family bathroom and cloakroom/wc. Outside there is a good size rear garden with a games room. Off street parking is to the front. All presented in excellent and stylish decorative order. EPC GRADE AWAITED.

**Ground Floor** 

**First Floor** 

Total floor area 118.0 sq. m. (1,270 sq. ft.) approx

This plan is for illustration purposes only and may not be representative of the property. Plan not to scale.

Powered by audioagent.com