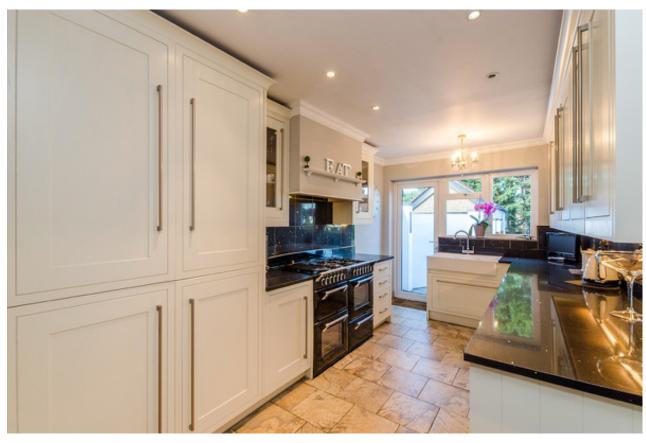

### Property Description

With impressive sizes and lots of character features, this semi detached family home provides two very large reception rooms, a stunning kitchen, 3 bedrooms, family bathroom and cloakroom/wc. Outside there is a good size rear garden with a games room. Off street parking is to the front. All presented in excellent and stylish decorative order. EPC GRADE AWAITED.