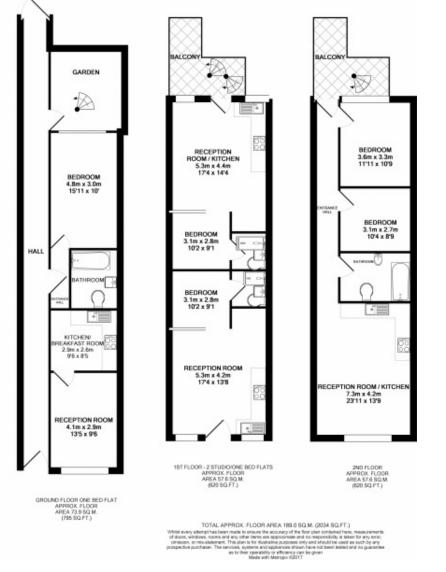

#### Property Description

A unique investment opportunity to purchase this freehold block of flats located in the heart of Twickenham Town Centre. The property consists of a generous one bedroom ground floor flat at approximately 800 sq ft. The first floor flat consists of two studio flats and the top floor features a spacious two double bedroom mezzanine flat. The property is being sold as a freehold property. Please seek independent legal advice before making an offer. Three of the flats are currently let out and can be bought with the tenants in situ or vacant possession. EPCs for all flats are available upon request. For further details please contact Your Move Twickenahm. EPC Grade C.