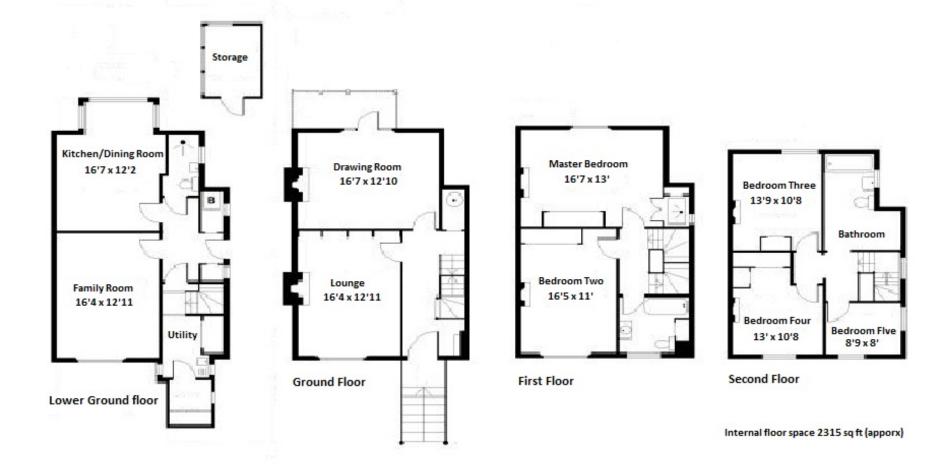

#### Property Description

Offered to the market is this spacious Grade II listed five bedroom town house, which retains a vast number of original character features and is ideally positioned for Surbiton train station and town centre. Additional benefits include a spacious kitchen dining room, three reception rooms, three bathrooms, a private rear garden and driveway parking for up to three vehicles. Internal viewing is strongly recommend to fully appreciate what this home has to offer. A copy of the EPC is available on request. EPC Rating E.

#### Our View

A property full of character with generous accommodation over four floors which makes it a very versatile family home.