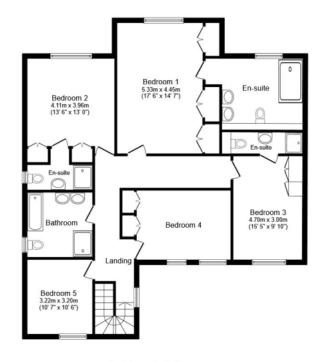

#### Property Description

Situated in one of New Malden's premier road is this beautiful, newly developed six bedroom detached house, which provides SIX comfortable bedrooms, FOUR of which have en-suite bathrooms. The property comprises of a welcoming entrance hallway, stunning well proportioned, bespoke kitchen, dining and living area, all open-plan with attractive bi-fold doors leading into a beautiful south facing garden. This particular area is heated by a water under floor heating system and has a useful utility room and a door leading through into to the garage. On the second floor there is a stunning master bedroom with velux windows, ensuite shower room. A further four double bedrooms can be found (two of them with en-suites), as well as a beautiful family bathroom and walk in shower. EPC Grade C.

**Ground Floor** 

First Floor

Total floor area 270.0 sq. m. (2,906 sq. ft.) approx This plan is for illustration purposes only and may not be representative of the property. Plan not to scale.

Powered by audioagent.com