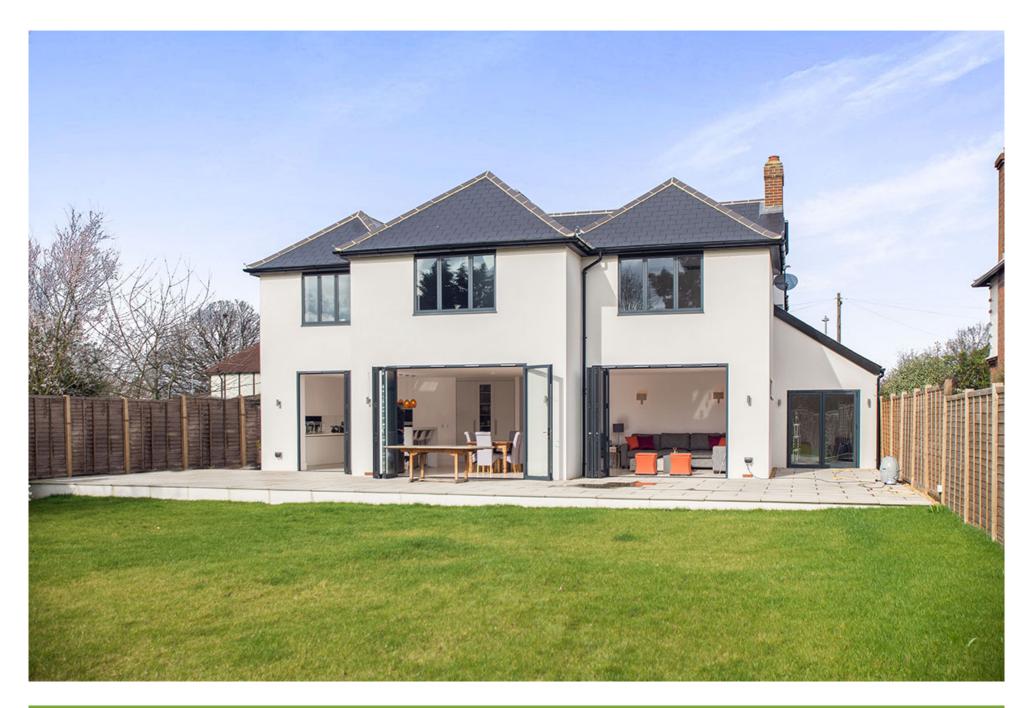

#### Property Description

Situated in one of New Malden's premier road is this beautiful, newly developed six bedroom detached house, which provides SIX comfortable bedrooms, FOUR of which have en-suite bathrooms. The property comprises of a welcoming entrance hallway, stunning well proportioned, bespoke kitchen, dining and living area, all open-plan with attractive bi-fold doors leading into a beautiful south facing garden. This particular area is heated by a water under floor heating system and has a useful utility room and a door leading through into to the garage. On the second floor there is a stunning master bedroom with velux windows, ensuite shower room. A further four double bedrooms can be found (two of them with en-suites), as well as a beautiful family bathroom and walk in shower. EPC Grade C.

#### Location

Along South Lane there are shops for one's day-to-day needs, however, New Malden town centre has more comprehensive facilities and includes supermarkets, caf s and restaurants. At the foot of the High Street is New Malden station, with excellent commuter services to Waterloo. There are also many schools in the area for children of all ages and several open spaces.