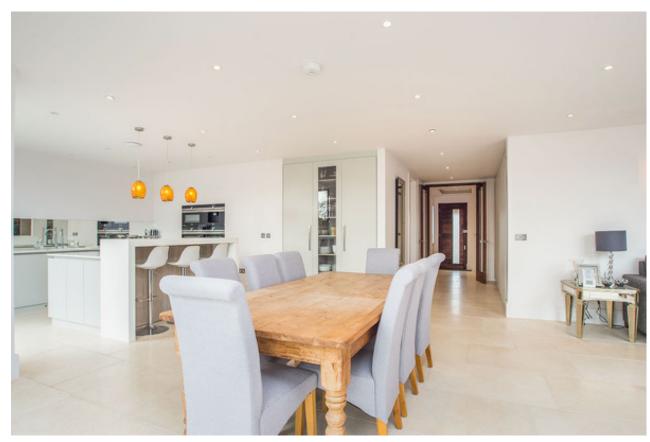

#### Property Description

Situated in one of New Malden's premier road is this beautiful, newly developed six bedroom detached house, which provides SIX comfortable bedrooms, FOUR of which have en-suite bathrooms. The property comprises of a welcoming entrance hallway, stunning well proportioned, bespoke kitchen, dining and living area, all open-plan with attractive bi-fold doors leading into a beautiful south facing garden. This particular area is heated by a water under floor heating system and has a useful utility room and a door leading through into to the garage. On the second floor there is a stunning master bedroom with velux windows, ensuite shower room. A further four double bedrooms can be found (two of them with en-suites), as well as a beautiful family bathroom and walk in shower. EPC Grade C.