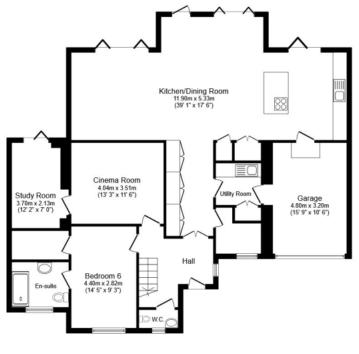

#### Property Description

Situated in one of New Malden's premier road is this beautiful, newly developed six bedroom detached house, which provides SIX comfortable bedrooms, FOUR of which have en-suite bathrooms. The property comprises of a welcoming entrance hallway, stunning well proportioned, bespoke kitchen, dining and living area, all open-plan with attractive bi-fold doors leading into a beautiful south facing garden. This particular area is heated by a water under floor heating system and has a useful utility room and a door leading through into to the garage. On the second floor there is a stunning master bedroom with velux windows, ensuite shower room. A further four double bedrooms can be found (two of them with en-suites), as well as a beautiful family bathroom and walk in shower. EPC Grade C.

**Ground Floor** 

First Floor

Total floor area 270.0 sq. m. (2,906 sq. ft.) approx This plan is for illustration purposes only and may not be representative of the property. Plan not to scale.

Powered by audioagent.com