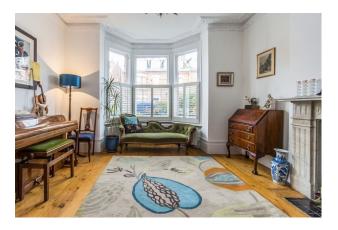

## Property Description

Buyers will be immediately impressed upon arrival walking into a spacious entrance hallway which provides access to all rooms found across the ground floor. In addition to providing access to cellar. Living space on the ground floor comprises of, two spacious reception rooms both with bay windows and original Victorian cornicing. To the rear on the ground floor buyers will find a large kitchen with access to the garden, a utility room and dining room which also provides garden access. The First floor offers 4 well sized bedrooms. On the third floor are two further double bedrooms in addition to plentiful eaves storage and additional bathroom. Externally the property has a well sized garden with decked seating area in addition to side access and attractive front gardens with gated entrance way. EPC Grade E.