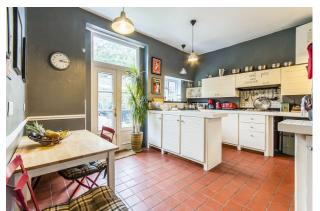

## Property Description

Buyers will be immediately impressed upon arrival walking into a spacious entrance hallway which provides access to all rooms found across the ground floor. In addition to providing access to cellar. Living space on the ground floor comprises of, two spacious reception rooms both with bay windows and original Victorian cornicing. To the rear on the ground floor buyers will find a large kitchen with access to the garden, a utility room and dining room which also provides garden access. The First floor offers 4 well sized bedrooms. On the third floor are two further double bedrooms in addition to plentiful eaves storage and additional bathroom. Externally the property has a well sized garden with decked seating area in addition to side access and attractive front gardens with gated entrance way. EPC Grade E.