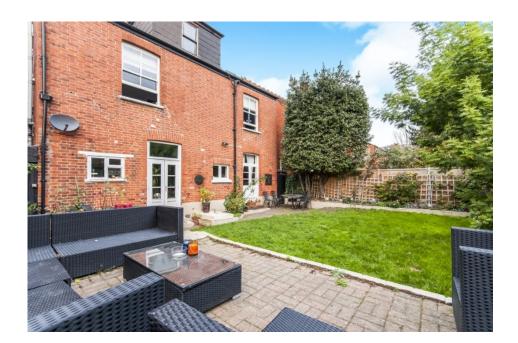

## Property Description

Buyers will be immediately impressed upon arrival walking into a spacious entrance hallway which provides access to all rooms found across the ground floor. In addition to providing access to cellar. Living space on the ground floor comprises of, two spacious reception rooms both with bay windows and original Victorian cornicing. To the rear on the ground floor buyers will find a large kitchen with access to the garden, a utility room and dining room which also provides garden access. The First floor offers 4 well sized bedrooms. On the third floor are two further double bedrooms in addition to plentiful eaves storage and additional bathroom. Externally the property has a well sized garden with decked seating area in addition to side access and attractive front gardens with gated entrance way. EPC Grade E.