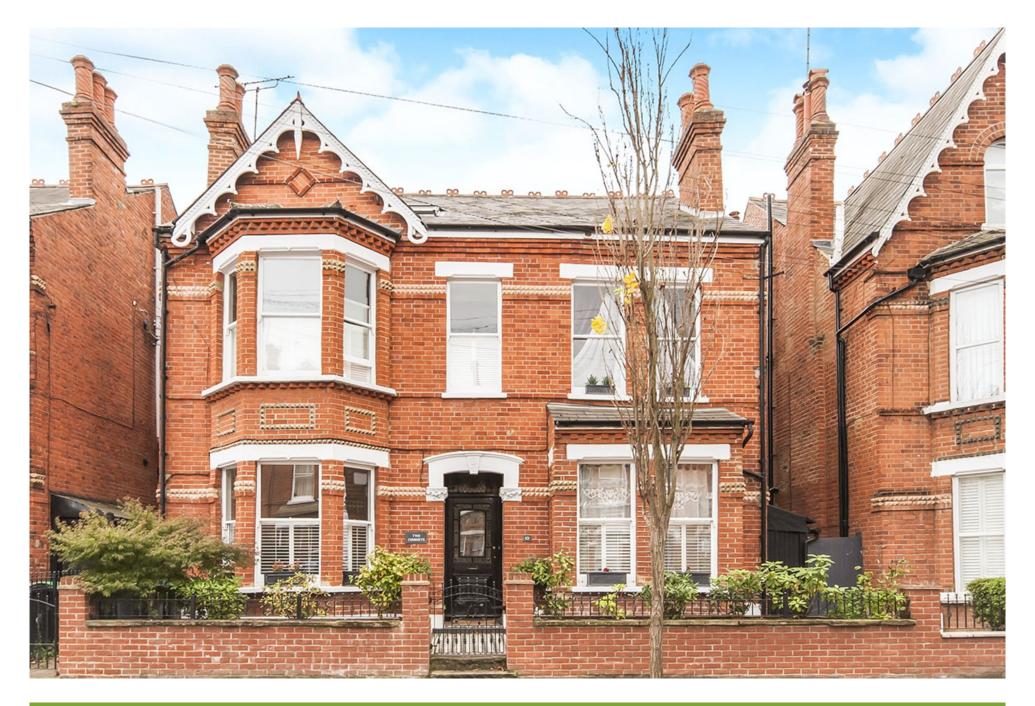

## Property Description

Buyers will be immediately impressed upon arrival walking into a spacious entrance hallway which provides access to all rooms found across the ground floor. In addition to providing access to cellar. Living space on the ground floor comprises of, two spacious reception rooms both with bay windows and original Victorian cornicing. To the rear on the ground floor buyers will find a large kitchen with access to the garden, a utility room and dining room which also provides garden access. The First floor offers 4 well sized bedrooms. On the third floor are two further double bedrooms in addition to plentiful eaves storage and additional bathroom. Externally the property has a well sized garden with decked seating area in addition to side access and attractive front gardens with gated entrance way. EPC Grade E.

## Location

Locally Brunswick road is well regarded due to its high kerb appeal with lined attractive Victorian character homes within easy reach of Richmond Park and circa ten minutes walk from the nearest railway station.