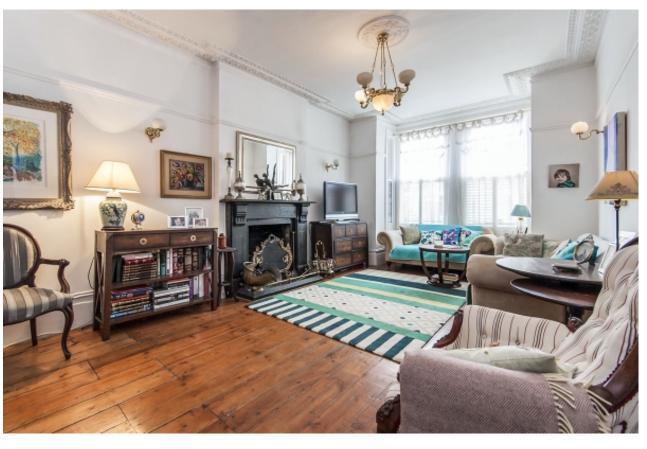

## Property Description

Buyers will be immediately impressed upon arrival walking into a spacious entrance hallway which provides access to all rooms found across the ground floor. In addition to providing access to cellar. Living space on the ground floor comprises of, two spacious reception rooms both with bay windows and original Victorian cornicing. To the rear on the ground floor buyers will find a large kitchen with access to the garden, a utility room and dining room which also provides garden access. The First floor offers 4 well sized bedrooms. On the third floor are two further double bedrooms in addition to plentiful eaves storage and additional bathroom. Externally the property has a well sized garden with decked seating area in addition to side access and attractive front gardens with gated entrance way. EPC Grade E.