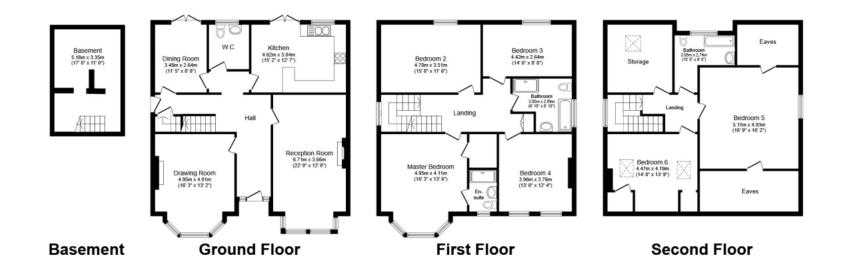

## Property Description

Buyers will be immediately impressed upon arrival walking into a spacious entrance hallway which provides access to all rooms found across the ground floor. In addition to providing access to cellar. Living space on the ground floor comprises of, two spacious reception rooms both with bay windows and original Victorian cornicing. To the rear on the ground floor buyers will find a large kitchen with access to the garden, a utility room and dining room which also provides garden access. The First floor offers 4 well sized bedrooms. On the third floor are two further double bedrooms in addition to plentiful eaves storage and additional bathroom. Externally the property has a well sized garden with decked seating area in addition to side access and attractive front gardens with gated entrance way. EPC Grade E.

Total floor area 264.6 sq. m. (2,848 sq. ft.) approx

This plan is for illustration purposes only and may not be representative of the property. Plan not to scale.

Powered by audioagent.com

IMPORTANT NOTE TO PURCHASERS: We endeavour to make our sales particulars accurate and reliable, however, they do not constitute or form part of an offer or any contract and none is to be relied upon as statements of representation or fact. The services, systems and appliances listed in this specification have not been tested by us and no guarantee as to their operating ability or efficiency is given. All measurements have been taken as guide to prospective buyers only, and are not precise. Floor plans where included are not to scale and accuracy is not guaranteed. If you require clarification or further information on any points, please contact us, especially if you are travelling some distance to view. Fixtures and fittings other than those mentioned are to be agreed with the seller.