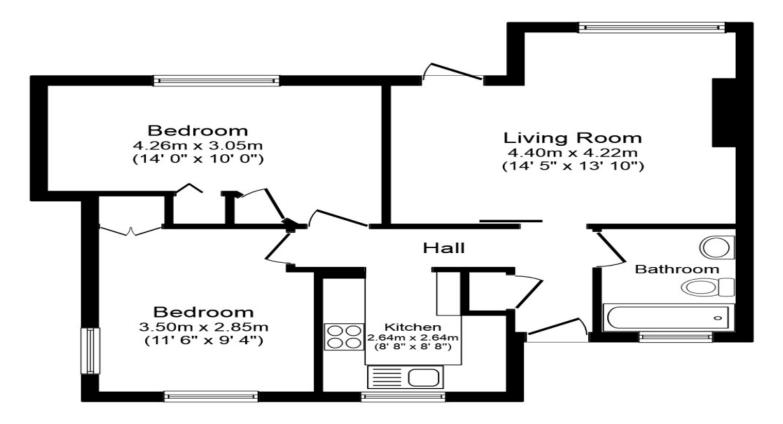

## **Ground Floor Plan**

Total floor area 55.0 sq. m. (592 sq. ft.) approx

This plan is for illustration purposes only and may not be representative of the property. Plan not to scale.

Powered by audioagent.com