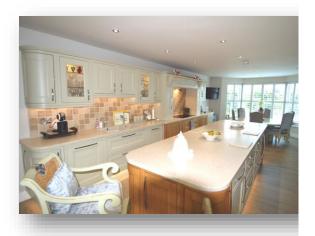

### Cliff Road Hill Head

**Price on Application** 

A fantastic front line luxury residence with sea views to the front elevation, Titchfield Haven to the rear and comes complete with its own large purpose built self contained swimming pool complex, with heated pool (approx 6,239 sq ft not incl garage/balconies or swimming pool complex). The property has recently undergone a complete rebuild programme and the current owners have spared no expense ensuring a quality finish on every floor and every room. Briefly the property has accommodation over four floor and offers cinema/games room, sitting room, dining room, study, large kitchen/breakfast room, laundry room, 2 x conservatories, 2 x downstairs cloakrooms, Master suite with balconies to front and rear elevations and luxury fitted wet room, three further double bedrooms all with En-suite facilities and family bathroom. In addition there are two large loft rooms with fantastic sea views to the front elevation. Outside the fully landscaped rear garden offers a great degree of privacy and provides access to the swimming pool complex. An internal viewing is essential to appreciate the views, size and quality of accommodation on offer!