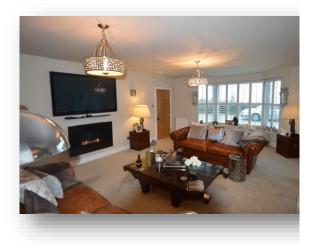

### Cliff Road Hill Head

**Price on Application** 

A fantastic front line luxury residence with sea views to the front elevation, Titchfield Haven to the rear and comes complete with its own large purpose built self contained swimming pool complex, with heated pool (approx 6,239 sq ft not incl garage/balconies or swimming pool complex). The property has recently undergone a complete rebuild programme and the current owners have spared no expense ensuring a quality finish on every floor and every room. Briefly the property has accommodation over four floor and offers cinema/games room, sitting room, dining room, study, large kitchen/breakfast room, laundry room, 2 x conservatories, 2 x downstairs cloakrooms, Master suite with balconies to front and rear elevations and luxury fitted wet room, three further double bedrooms all with En-suite facilities and family bathroom. In addition there are two large loft rooms with fantastic sea views to the front elevation. Outside the fully landscaped rear garden offers a great degree of privacy and provides access to the swimming pool complex. An internal viewing is essential to appreciate the views, size and quality of accommodation on offer!