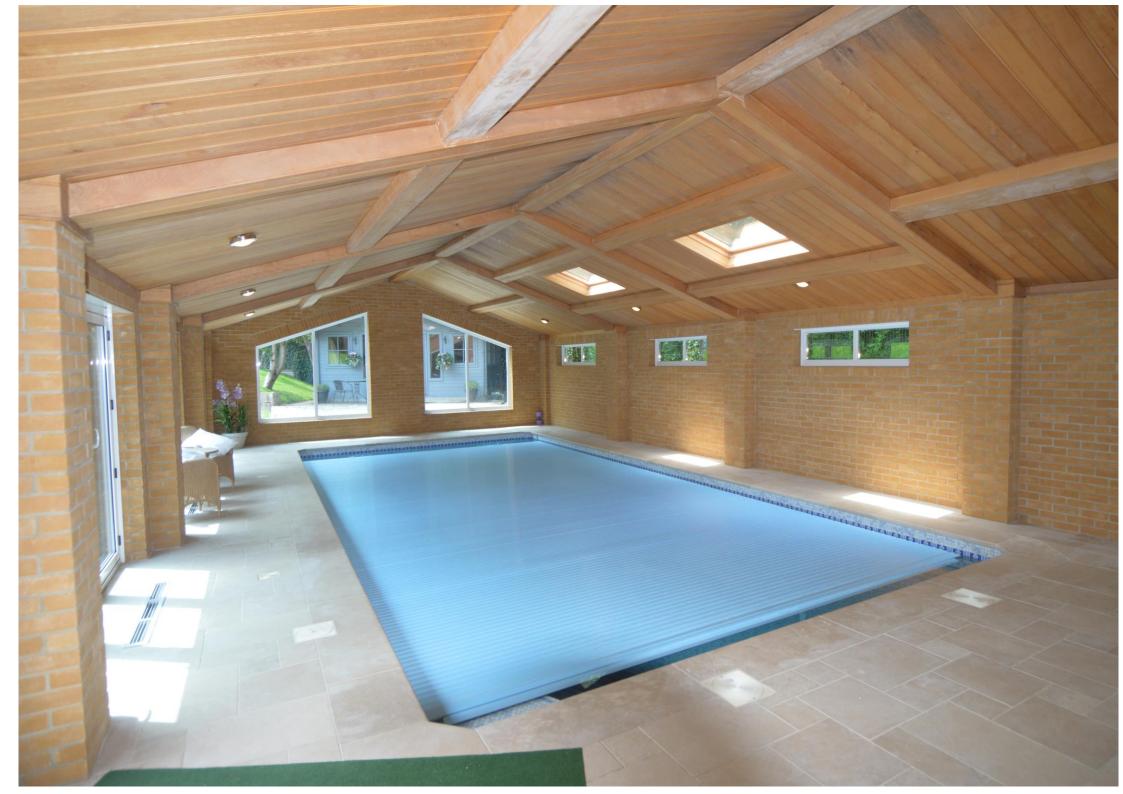

### Cliff Road Hill Head

**Price on Application** 

A fantastic front line luxury residence with sea views to the front elevation, Titchfield Haven to the rear and comes complete with its own large purpose built self contained swimming pool complex, with heated pool (approx 6,239 sq ft not incl garage/balconies or swimming pool complex). The property has recently undergone a complete rebuild programme and the current owners have spared no expense ensuring a quality finish on every floor and every room. Briefly the property has accommodation over four floor and offers cinema/games room, sitting room, dining room, study, large kitchen/breakfast room, laundry room, 2 x conservatories, 2 x downstairs cloakrooms, Master suite with balconies to front and rear elevations and luxury fitted wet room, three further double bedrooms all with En-suite facilities and family bathroom. In addition there are two large loft rooms with fantastic sea views to the front elevation. Outside the fully landscaped rear garden offers a great degree of privacy and provides access to the swimming pool complex. An internal viewing is essential to appreciate the views, size and quality of accommodation on offer!