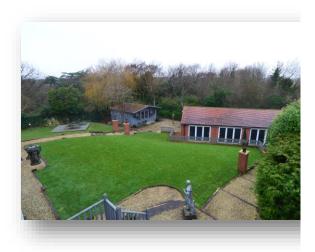

### Cliff Road Hill Head

**Price on Application** 

A fantastic front line luxury residence with sea views to the front elevation, Titchfield Haven to the rear and comes complete with its own large purpose built self contained swimming pool complex, with heated pool (approx 6,239 sq ft not incl garage/balconies or swimming pool complex). The property has recently undergone a complete rebuild programme and the current owners have spared no expense ensuring a quality finish on every floor and every room. Briefly the property has accommodation over four floor and offers cinema/games room, sitting room, dining room, study, large kitchen/breakfast room, laundry room, 2 x conservatories, 2 x downstairs cloakrooms, Master suite with balconies to front and rear elevations and luxury fitted wet room, three further double bedrooms all with En-suite facilities and family bathroom. In addition there are two large loft rooms with fantastic sea views to the front elevation. Outside the fully landscaped rear garden offers a great degree of privacy and provides access to the swimming pool complex. An internal viewing is essential to appreciate the views, size and quality of accommodation on offer!