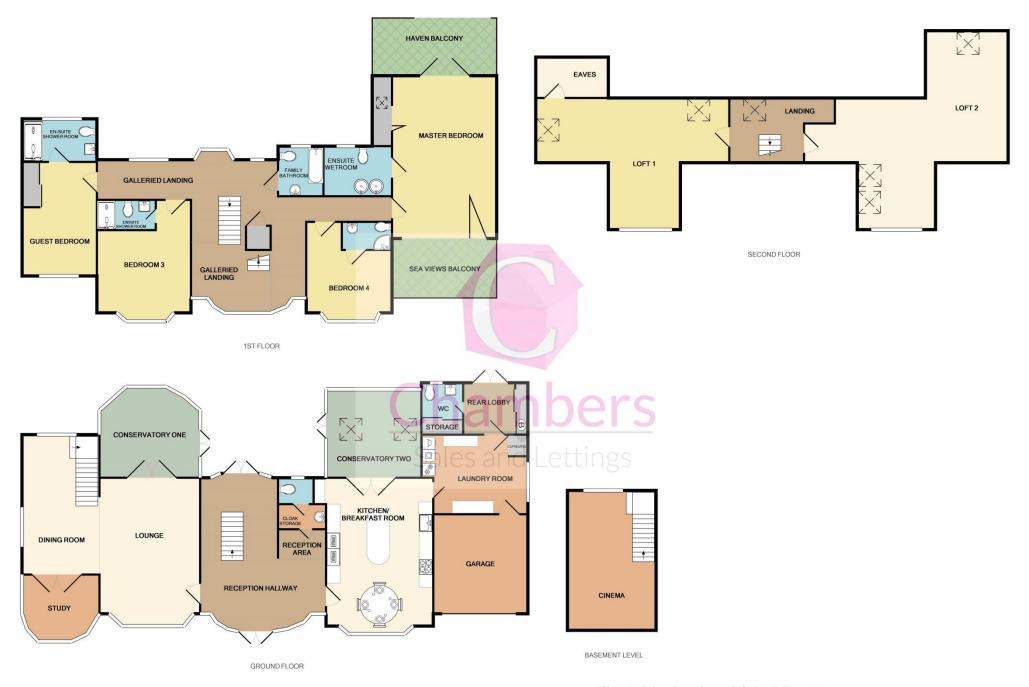

### Cliff Road Hill Head

**Price on Application** 

A fantastic front line luxury residence with sea views to the front elevation, Titchfield Haven to the rear and comes complete with its own large purpose built self contained swimming pool complex, with heated pool (approx 6,239 sq ft not incl garage/balconies or swimming pool complex). The property has recently undergone a complete rebuild programme and the current owners have spared no expense ensuring a quality finish on every floor and every room. Briefly the property has accommodation over four floor and offers cinema/games room, sitting room, dining room, study, large kitchen/breakfast room, laundry room, 2 x conservatories, 2 x downstairs cloakrooms, Master suite with balconies to front and rear elevations and luxury fitted wet room, three further double bedrooms all with En-suite facilities and family bathroom. In addition there are two large loft rooms with fantastic sea views to the front elevation. Outside the fully landscaped rear garden offers a great degree of privacy and provides access to the swimming pool complex. An internal viewing is essential to appreciate the views, size and quality of accommodation on offer!

Chambers Sales and Lettings - Stubbington, 25 Stubbington Green, Fareham, PO14 2JY Phone: 01329 665700, Email: stubbington@chambersagency.co.uk

While devery attempt has been mode to insure the accuracy of the floor biol contained here, neasurenets of doors, wholews, increase, and any other listen are approximate and no incompatibility is taken for any arroy omssion, or mis-statement. This plan is for illustrative purposes only and should be used as such by any prospective purchaser. The services, systems and applicances shown have not been lested and no guarantee as to their operability or efficiency can be given Made with theoryow. (2016)