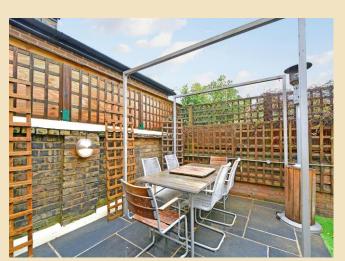

This home has been lovingly maintained to successfully combine traditional Victorian features with the contemporary requirements of a 21st century family. The property boasts 3 reception rooms, 5 bedrooms, a modern kitchen/dining area with doors leading directly to the rear patio, a sizeable utility room opening onto a terrace with further access down to the magnificent rear garden which measures close to 60ft in length & has been beautifully landscaped with flagstone tiles, artificial grass & a sun trap bathing area to the rear, but it does not end here, for those buyers looking to incorporate their own identity on the property there is planning approval for a 5 metre ground floor rear extension which could form an extension to the kitchen or sun room.