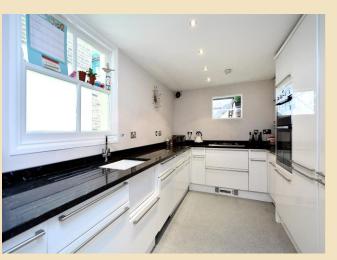

This home has been lovingly maintained to successfully combine traditional Victorian features with the contemporary requirements of a 21st century family. The property boasts 3 reception rooms, 5 bedrooms, a modern kitchen/dining area with doors leading directly to the rear patio, a sizeable utility room opening onto a terrace with further access down to the magnificent rear garden which measures close to 60ft in length & has been beautifully landscaped with flagstone tiles, artificial grass & a sun trap bathing area to the rear, but it does not end here, for those buyers looking to incorporate their own identity on the property there is planning approval for a 5 metre ground floor rear extension which could form an extension to the kitchen or sun room.