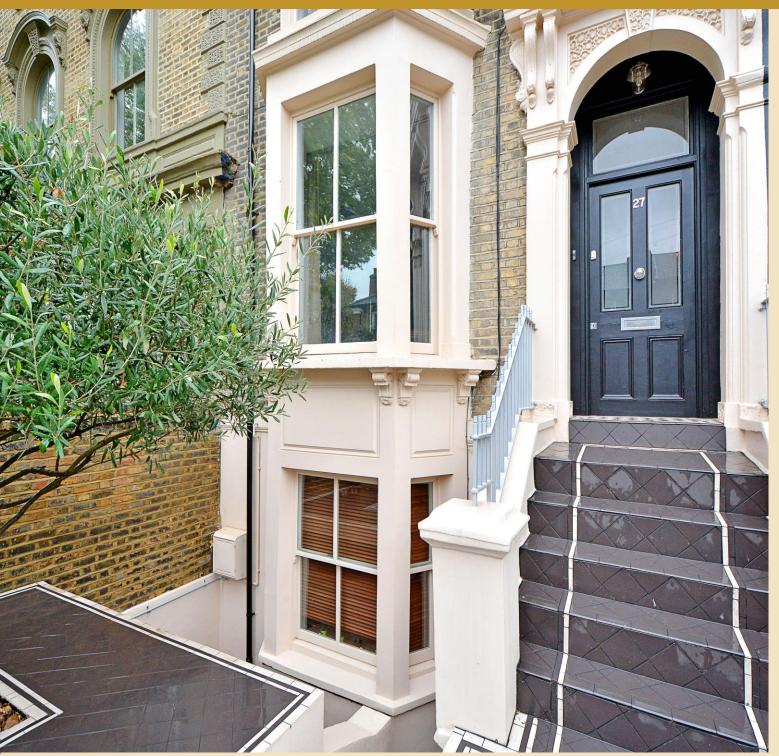

This home has been lovingly maintained to successfully combine traditional Victorian features with the contemporary requirements of a 21st century family. The property boasts 3 reception rooms, 5 bedrooms, a modern kitchen/dining area with doors leading directly to the rear patio, a sizeable utility room opening onto a terrace with further access down to the magnificent rear garden which measures close to 60ft in length & has been beautifully landscaped with flagstone tiles, artificial grass & a sun trap bathing area to the rear, but it does not end here, for those buyers looking to incorporate their own identity on the property there is planning approval for a 5 metre ground floor rear extension which could form an extension to the kitchen or sun room.