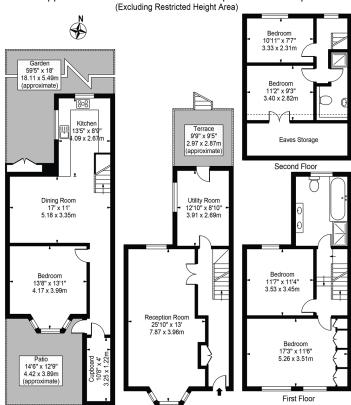

## Penshurst Road

Approx. Gross Internal Area 2004 Sq Ft - 186.18 Sq M

(Including Restricted Height Area)

Approx. Gross Internal Area 1885 Sq Ft - 175.12 Sq M

or Ground Floor
For Illustration Purposes Only - Not To Scale

This floor plan should be used as a general outline for guidance only and does not constitute in whole or in part an offer or contract. Any intending purchaser or lessee should salistly themselves by inspection, searches, enquiences and full survey as to the correctness of extatement. Any areas, measurements or distances quoted are approximate and should not be used to value a property or be the basis of any sale or let.