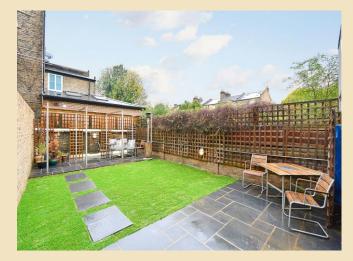

This home has been lovingly maintained to successfully combine traditional Victorian features with the contemporary requirements of a 21st century family. The property boasts 3 reception rooms, 5 bedrooms, a modern kitchen/dining area with doors leading directly to the rear patio, a sizeable utility room opening onto a terrace with further access down to the magnificent rear garden which measures close to 60ft in length & has been beautifully landscaped with flagstone tiles, artificial grass & a sun trap bathing area to the rear, but it does not end here, for those buyers looking to incorporate their own identity on the property there is planning approval for a 5 metre ground floor rear extension which could form an extension to the kitchen or sun room.