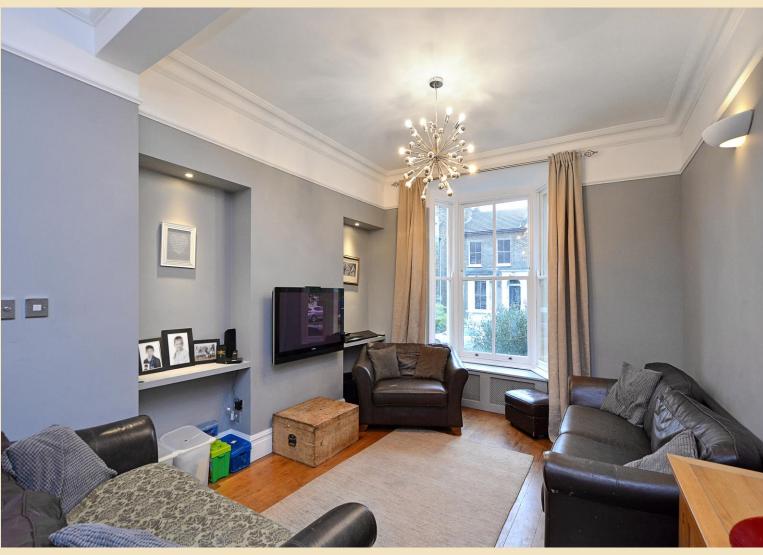

This home has been lovingly maintained to successfully combine traditional Victorian features with the contemporary requirements of a 21st century family. The property boasts 3 reception rooms, 5 bedrooms, a modern kitchen/dining area with doors leading directly to the rear patio, a sizeable utility room opening onto a terrace with further access down to the magnificent rear garden which measures close to 60ft in length & has been beautifully landscaped with flagstone tiles, artificial grass & a sun trap bathing area to the rear, but it does not end here, for those buyers looking to incorporate their own identity on the property there is planning approval for a 5 metre ground floor rear extension which could form an extension to the kitchen or sun room.