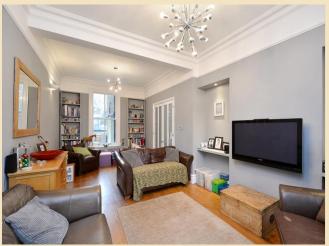

This home has been lovingly maintained to successfully combine traditional Victorian features with the contemporary requirements of a 21st century family. The property boasts 3 reception rooms, 5 bedrooms, a modern kitchen/dining area with doors leading directly to the rear patio, a sizeable utility room opening onto a terrace with further access down to the magnificent rear garden which measures close to 60ft in length & has been beautifully landscaped with flagstone tiles, artificial grass & a sun trap bathing area to the rear, but it does not end here, for those buyers looking to incorporate their own identity on the property there is planning approval for a 5 metre ground floor rear extension which could form an extension to the kitchen or sun room.