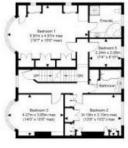

**Ground Floor** 

First Floor

Second Floor

Agents Note: Whilst every care has been taken to prepare these sales particulars, they are for guidance purposes only. All measurements are approximate are for general guidance purposes only and whilst every care has been taken to ensure their accuracy, they should not be relied upon and potential buyers are advised to recheck the measurements

- Substantial family home arranged over 2096 Sq ft
- Five spacious bedrooms
- Three reception rooms
- Double fronted
- 14'11 X 11'02 Kitchen/ breakfast room
- Downstairs cloakroom along with two bathrooms
- NO onward chain