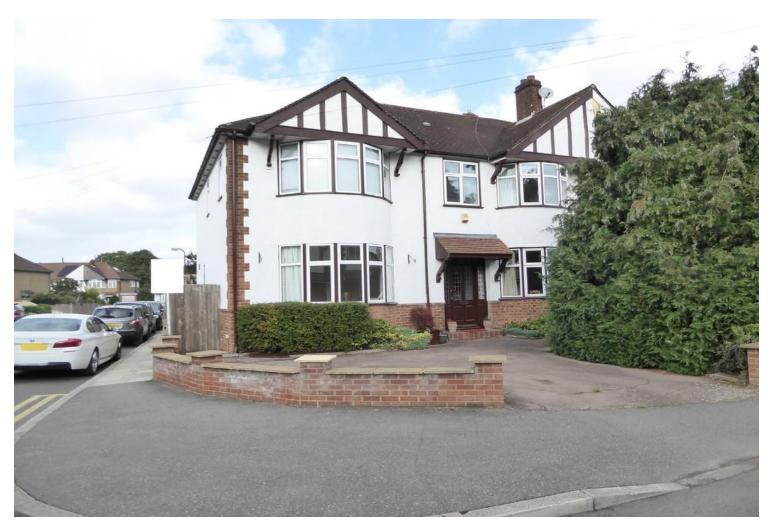

## **Property Features**

A substantial, double fronted family home boasting five bedrooms. The property is well presented throughout and is arranged over 2096 Sq ft and comprises of three receptions, 14'11 x 11'02 kitchen/ breakfast room, downstairs cloakroom and two bathrooms (one of which is an en-suite). Further benefits include double glazing, gas central heating, landscaped rear garden and a double garage! There is also NO onward chain. Denham Crescent is well located in the highly desirable Mitcham Park and is within minutes of Mitcham Cricket Green, excellent schools and great transportation links (the tram and Mitcham Junction train station). Please call T2M to arrange a viewing- you will not be disappointed...)