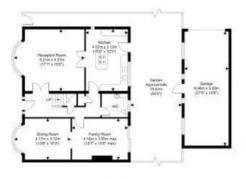

**Ground Floor** 

First Floor

Second Floor

Agents Note: Whilst every care has been taken to prepare these sales particulars, they are for guidance purposes only. All measurements are approximate are for general guidance purposes only and whilst every care has been taken to ensure their accuracy, they should not be relied upon and potential buyers are advised to recheck the measurements

- Substantial family home arranged over 2096 Sq ft
- Five spacious bedrooms
- Three reception rooms
- Double fronted
- 14'11 X 11'02 Kitchen/ breakfast room
- Downstairs cloakroom along with two bathrooms
- NO onward chain