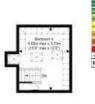

**Ground Floor** 

First Floor

Second Floor

Agents Note: Whilst every care has been taken to prepare these sales particulars, they are for guidance purposes only. All measurements are approximate are for general guidance purposes only and whilst every care has been taken to ensure their accuracy, they should not be relied upon and potential buyers are advised to recheck the measurements

- Substantial family home arranged over 2096 Sq ft
- Five spacious bedrooms
- Three reception rooms
- Double fronted
- 14'11 X 11'02 Kitchen/ breakfast room
- Downstairs cloakroom along with two bathrooms
- NO onward chain