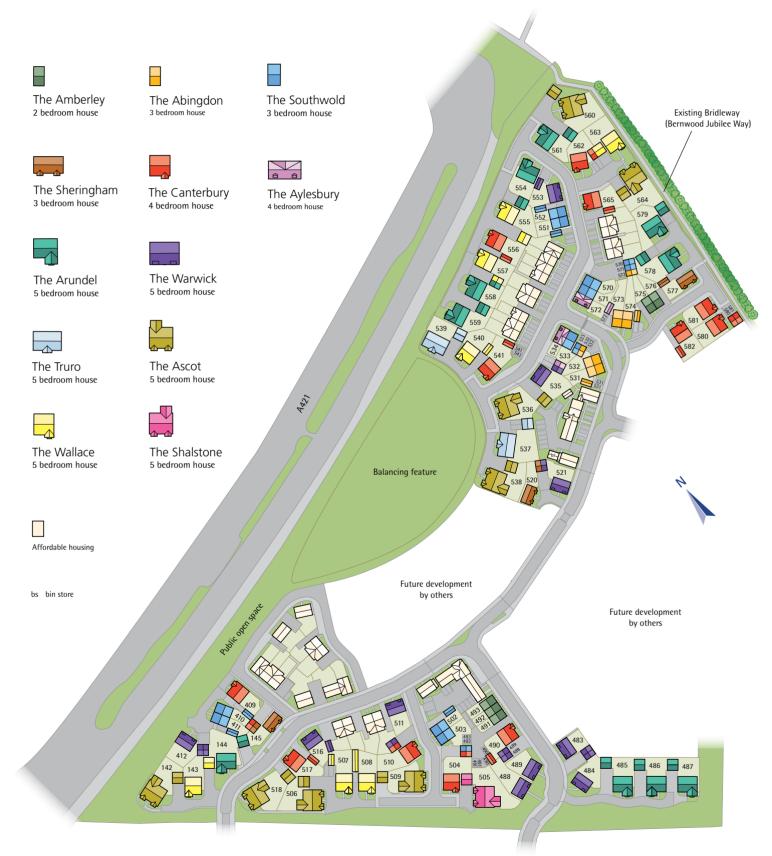

## Windsor Park Buckingham 2, 3, 4 and 5 bedroom homes

This plan has been produced for identification purposes only. Individual plots may be subject to change. Please check the details of your chosen plot with the sales advisor. Development layout plan correct at time of going to print.