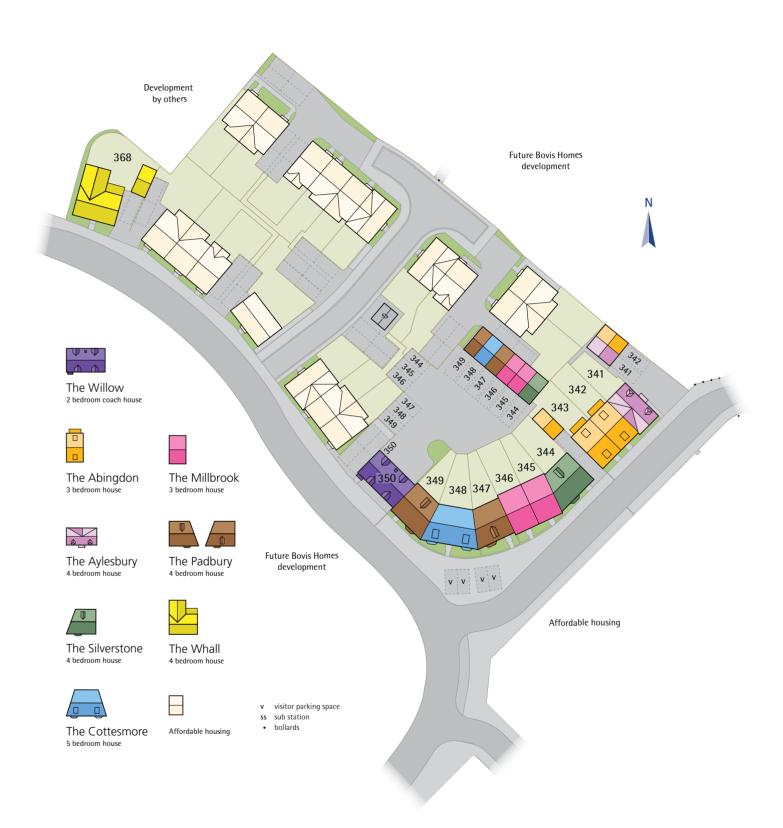

## Windsor Park Buckingham Phase 2 2, 3, 4 and 5 bedroom homes

Existing development by Bovis Homes

This plan has been produced for identification purposes only. Individual plots may be subject to change. Please check the details of your chosen plot with the sales advisor. Development layout plan correct at time of going to print.