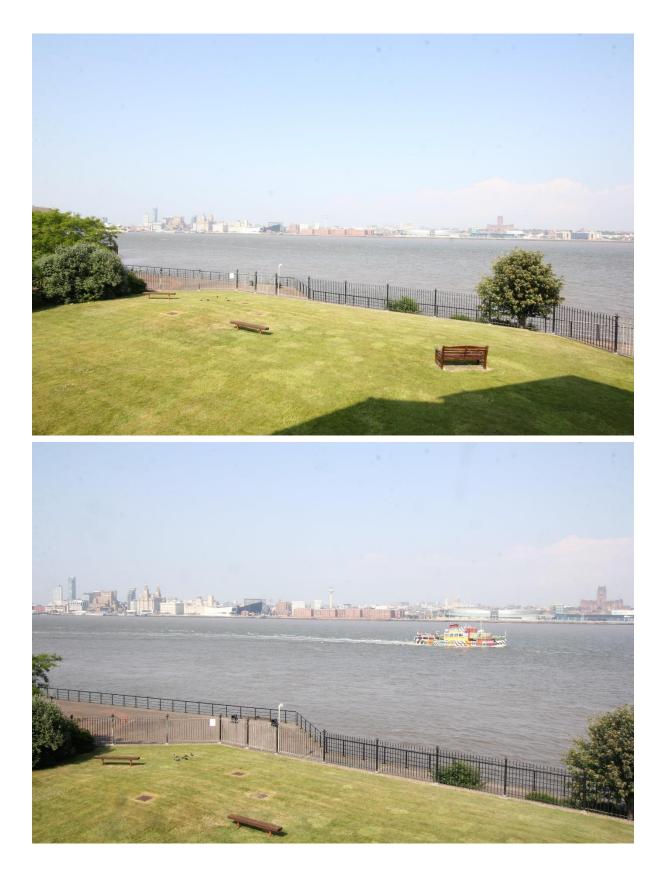

# Priory Wharf, Birkenhead, Wirral CH41 5LD

- Spacious Four Bedroom Town House Arranged over Three Storeys
- Situated in the Popular Priory Wharf Development with Amenities
- First Floor Kitchen, Lounge with Balcony and Dining Room/Bedroom
- Communal Lawned Gardens, Gym and Allocated Parking
- Panoramic Views Over the River Mersey and Liverpool Skyline
- Ground Floor Shower Room and Bedroom with Patio Doors
- Two Bedrooms, En Suite and Bathroom to the Second Floor
- Closer Inspection Essential to Appreciate the Setting of this Home

## Description

Situated within the popular Priory Wharf development with panoramic views over the River Mersey and towards the Liverpool skyline. Move Residential are delighted to present for sale this four bedroom three storey townhouse. Well planned this accommodation briefly comprises ground floor shower room and bedroom with patio doors out to the communal lawed garden. The first floor boasts a spacious lounge with balcony off positioned to fully appreciate the aforementioned view, fitted kitchen and a dining room/bedroom. To the second floor you have two further bedrooms, en suite and main bathroom. Priory Wharf benefits from having a communal gym, allocated parking and is set in beautiful lawned communal gardens,