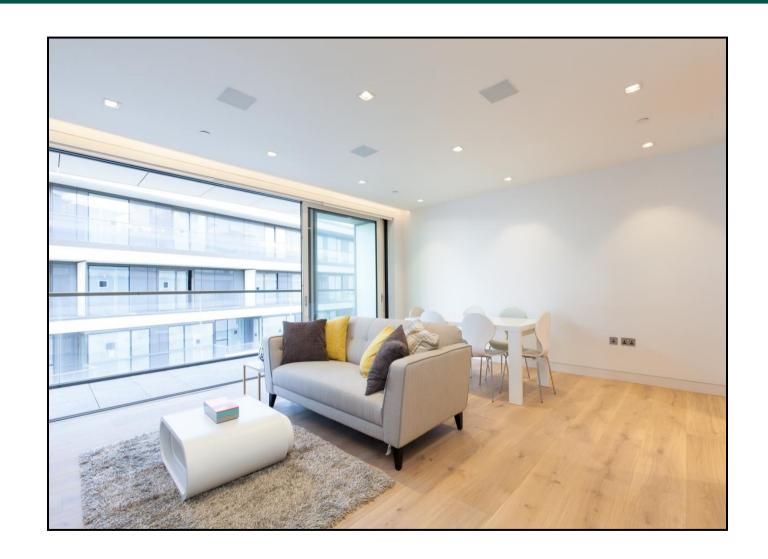

## One Tower Bridge, Tudor House, Tower Bridge SE1

THREE BEDROOMS

THREE BATHROOMS

NINTH FLOOR

TWO LARGE BALCONIES

24 HOUR CONCIERGE

An outstanding three double bedroom, three bathroom apartment on the ninth floor of the modern Tudor House development located near to London Bridge. This apartment comes complete with an inviting living space, designer kitchen with Miele appliances, two en suites, two balconies, oak flooring and floor to ceiling windows. The development is located near to London Bridge station.