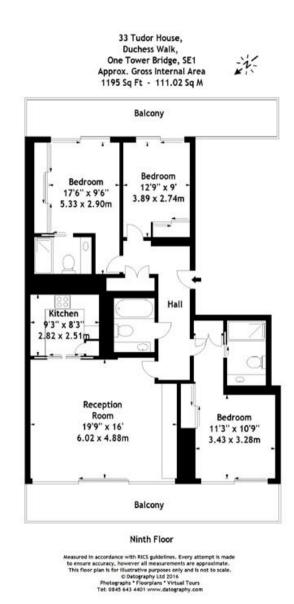

## One Tower Bridge, Tudor House, Tower Bridge SE1

THREE BEDROOMS

THREE BATHROOMS

NINTH FLOOR

TWO LARGE BALCONIES

24 HOUR CONCIERGE

An outstanding three double bedroom, three bathroom apartment on the ninth floor of the modern Tudor House development located near to London Bridge. This apartment comes complete with an inviting living space, designer kitchen with Miele appliances, two en suites, two balconies, oak flooring and floor to ceiling windows. The development is located near to London Bridge station.