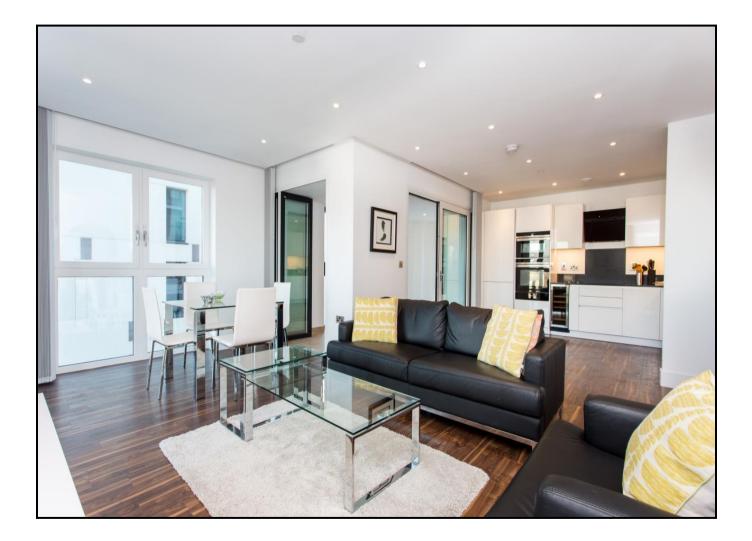

TWO BEDROOM APARTMENT

TWO BATHROOMS EIGHTH FLOOR PRIVATE WINTER GARDEN

24 HOUR CONCIERGE

A dual aspect, two bedroom luxury apartment set on the eighth floor of Aldgate Place E1. The property benefits from a spacious open plan living room with fully integrated kitchen, 2 luxury bathrooms and private winter garden offering south-westerly views. Residents of Aldgate Place will benefit from 24 hour concierge facilities. The development is located near to Aldgate East station.