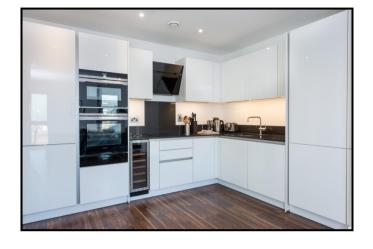

TWO BEDROOM APARTMENT

TWO BATHROOMS EIGHTH FLOOR PRIVATE WINTER GARDEN

24 HOUR CONCIERGE

A dual aspect, two bedroom luxury apartment set on the eighth floor of Aldgate Place E1. The property benefits from a spacious open plan living room with fully integrated kitchen, 2 luxury bathrooms and private winter garden offering south-westerly views. Residents of Aldgate Place will benefit from 24 hour concierge facilities. The development is located near to Aldgate East station.