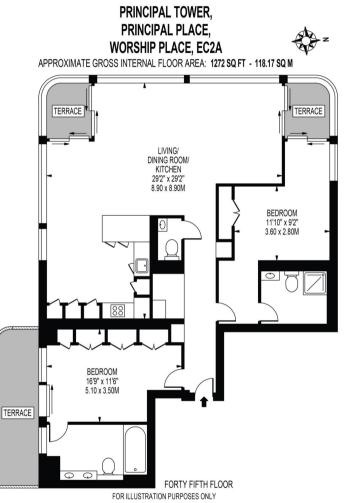

# PRINCIPAL TOWER, WORSHIP PLACE, LONDON EC2A

### £2,864,000 (Leasehold)

THIS FLOOR PLAN SHOLLD BE USED AS A GENERAL OUTLINE FOR GUIDANCE ONLY AND DOES NOT CONSTITUTE IN WHOLE OR IN PART AN OFFER OR CONTRACT. ANY INTENING PLICHARSE OR LESSEE SHOLLD SATTEY THEMELYLES BY INSPECTION, SEARCHES, ENQUIRES AND FLUL SURVEY AS TO THE CORRECTINGS OF FLOAT STATEMENT ANY REAS IN RESURIEMENTS OR INSTITUCES OUTSTATES OF THE APPROXIMATE AND SHOLD HOTE ELSET DO VALLE A ROPERINTY OR BE THE BASIS OF ANAL STALE OF THE