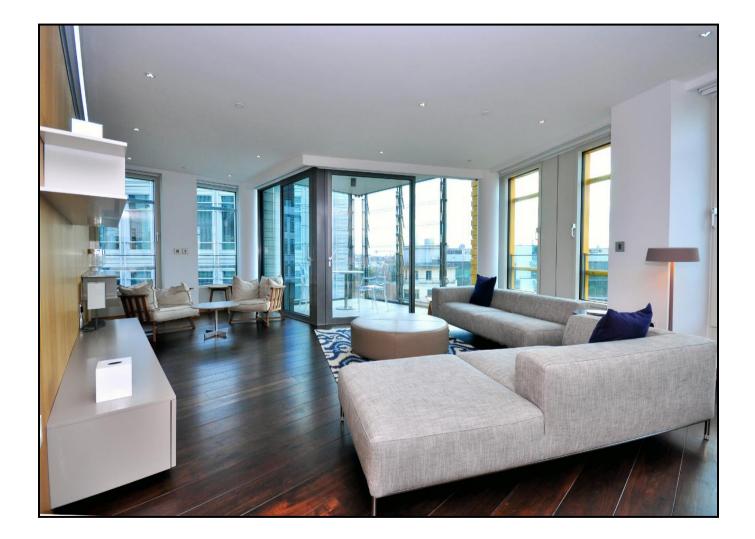

# Chase Evans

LUXURY APARTMENT THREE DOUBLE BEDROOMS THREE BATHROOMS HIGH QUALITY FIXTURES AND FITTINGS BALCONY AND WINTER GARDEN

A luxury three bedroom apartment comprising of over 1,500 sq. ft. set on the 9th floor of this desirable development in the heart of Covent Garden. This spacious property includes double bedrooms, three bathrooms, balcony and winter garden, 24HR Concierge service and secure parking. The development is located near to Tottenham Court Road Underground station.