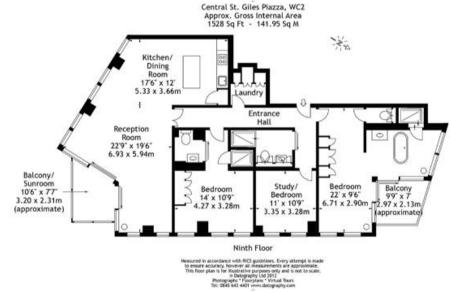

# Chase Evans

LUXURY APARTMENT THREE DOUBLE BEDROOMS THREE BATHROOMS HIGH QUALITY FIXTURES AND FITTINGS BALCONY AND WINTER GARDEN

A luxury three bedroom apartment comprising of over 1,500 sq. ft. set on the 9th floor of this desirable development in the heart of Covent Garden. This spacious property includes double bedrooms, three bathrooms, balcony and winter garden, 24HR Concierge service and secure parking. The development is located near to Tottenham Court Road Underground station.