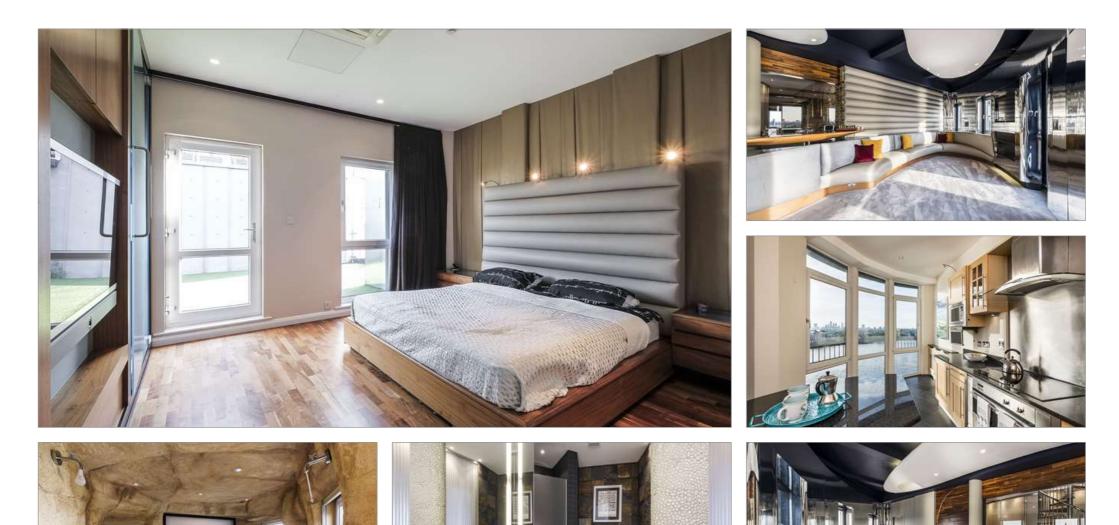

### Description

Spectacular penthouse positioned on this sought after stretch of the river Thames with two underground parking spaces. The property is finished to an exceptional standard throughout and benefits include bespoke fitted bar, cave themed cinema, inset flat screen TVs and a 360 degree roof terrace. The apartment offers panoramic views across London and Canary Wharf.