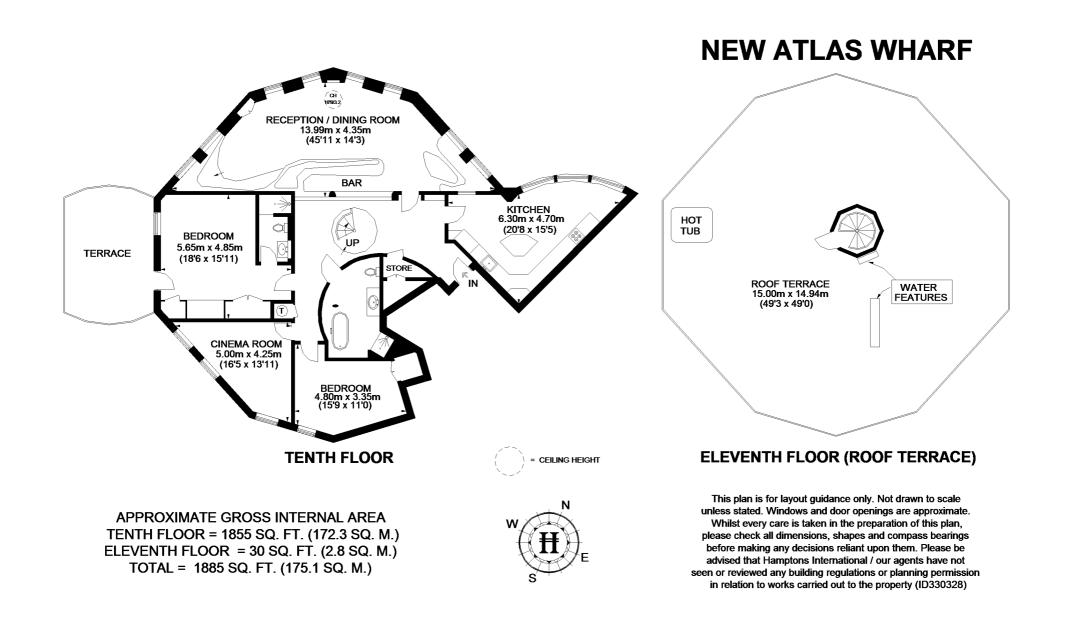

### Description

Spectacular penthouse positioned on this sought after stretch of the river Thames with two underground parking spaces. The property is finished to an exceptional standard throughout and benefits include bespoke fitted bar, cave themed cinema, inset flat screen TVs and a 360 degree roof terrace. The apartment offers panoramic views across London and Canary Wharf.