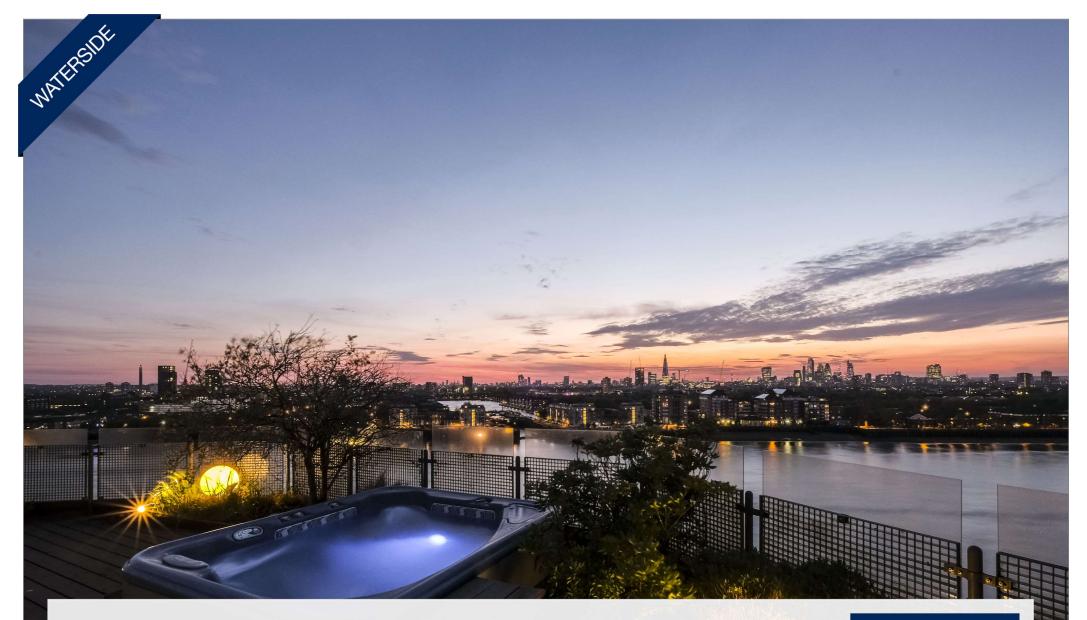

### Description

Spectacular penthouse positioned on this sought after stretch of the river Thames with two underground parking spaces. The property is finished to an exceptional standard throughout and benefits include bespoke fitted bar, cave themed cinema, inset flat screen TVs and a 360 degree roof terrace. The apartment offers panoramic views across London and Canary Wharf.

New Atlas Wharf is well located for transport. DLR at South Quay and Jubilee Line at Canary Wharf are both within I kilometre.

Share of Freehold Service Charge: est. £3,500 pa