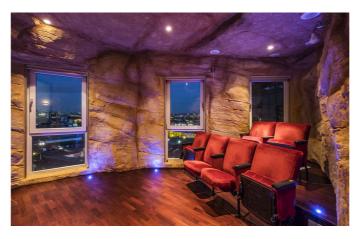

### Description

Spectacular penthouse positioned on this sought after stretch of the river Thames with two underground parking spaces. The property is finished to an exceptional standard throughout and benefits include bespoke fitted bar, cave themed cinema, inset flat screen TVs and a 360 degree roof terrace. The apartment offers panoramic views across London and Canary Wharf.