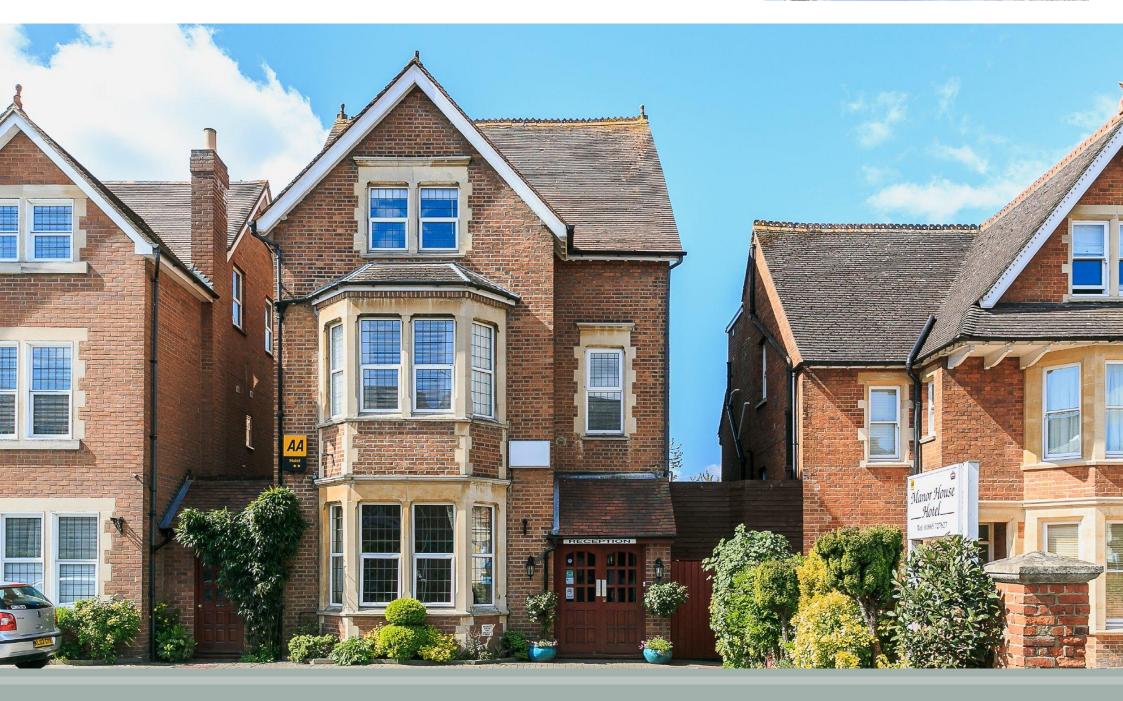

## 250 IFFLEY ROAD OXFORD, OX4 1SE

# 250 IFFLEY ROAD

A substantial Victorian detached house arranged over four floors with accommodation extending to c. 4456 sq ft. The property is currently run as a hotel and is presented in good order. Benefits include off street parking for four cars and an established south west facing rear garden.

#### DESCIPTION

A substantial Victorian detached house arranged over four floors with accommodation extending to c. 4456 sq ft. The property is currently run as a hotel and is presented in good order. Comprises, Lobby, entrance hall, three reception rooms, including a c. 33'5 family room, kitchen, utility room, bar, ten bedrooms, nine of which have ensuite facilities and a cellar. Benefits include off street parking for four cars and an established south west facing rear garden.