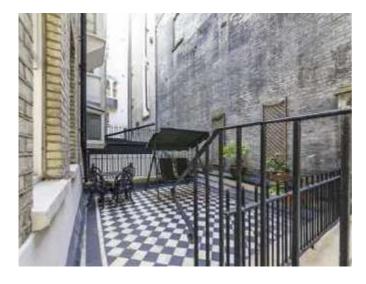

### Palace Gate, London, W8

An apartment such as this has period features, high detailed ceiling, fireplaces whilst being in a prime location.

On the ground floor are two reception rooms providing plenty of space to entertain, a large eat-in kitchen as well as a private patio.

The floor below has three double bedrooms all of which are of a good size with ample builtin storage. Two of the bedrooms have en suite bathrooms whilst the third bedroom has use of the family bathroom. There is also access to a second patio.