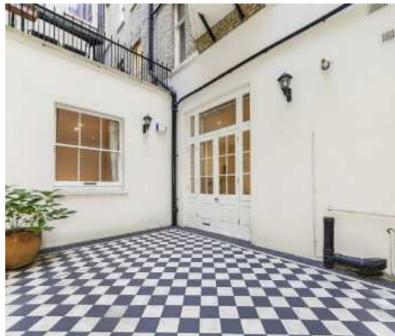

### Palace Gate, London, W8

An apartment such as this has period features, high detailed ceiling, fireplaces whilst being in a prime location.

On the ground floor are two reception rooms providing plenty of space to entertain, a large eat-in kitchen as well as a private patio.

The floor below has three double bedrooms all of which are of a good size with ample builtin storage. Two of the bedrooms have en suite bathrooms whilst the third bedroom has use of the family bathroom. There is also access to a second patio.