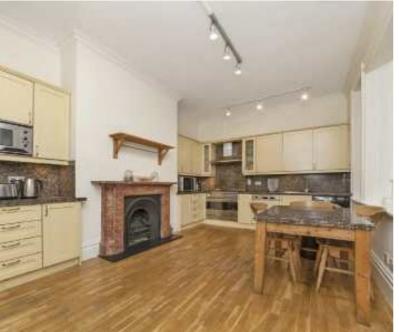

### Palace Gate, London, W8

An apartment such as this has period features, high detailed ceiling, fireplaces whilst being in a prime location.

On the ground floor are two reception rooms providing plenty of space to entertain, a large eat-in kitchen as well as a private patio.