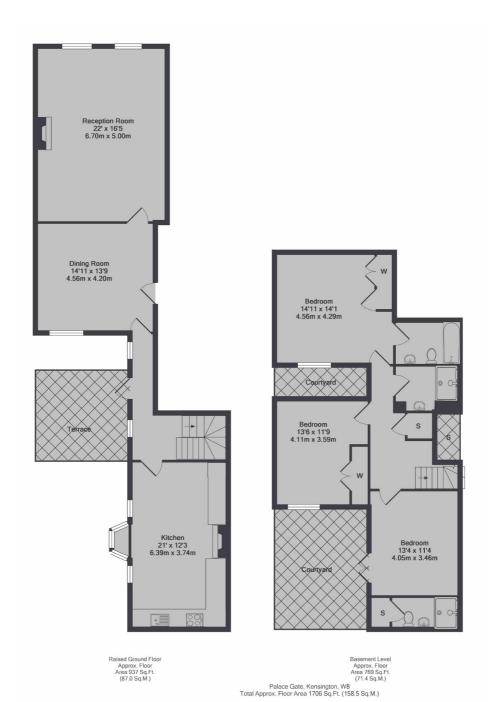

# Palace Gate, W8 £2,800,000

A rarely available duplex apartment of grand proportions. This property has stunning reception space, a large eat-in kitchen, three double bedrooms, three bathrooms and two terraces.

### Palace Gate, London, W8

An apartment such as this has period features, high detailed ceiling, fireplaces whilst being in a prime location.

On the ground floor are two reception rooms providing plenty of space to entertain, a large eat-in kitchen as well as a private patio.

The floor below has three double bedrooms all of which are of a good size with ample builtin storage. Two of the bedrooms have en suite bathrooms whilst the third bedroom has use of the family bathroom. There is also access to a second patio.