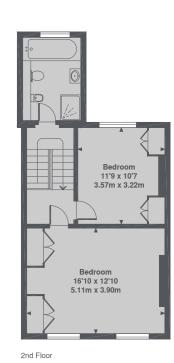

There are three further double bedrooms, two more bathrooms and unusually for such a central location, a private garden with side access and a detached garage.

Anderson Street could not be better located for access to the shops on Kings Road or a coffee on Dukes Square and Sloane Square station is within a quarter of a mile.