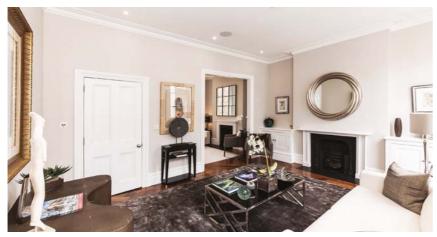

On the first floor there is even more living space including a wonderful reception room with cast iron fireplace, two floor to ceiling sash windows and beautiful wooden floors.

The master bedroom suite is located at the back of the house and has full width sliding doors opening onto a small outside space and also has a dressing room and large ensuite bathroom.