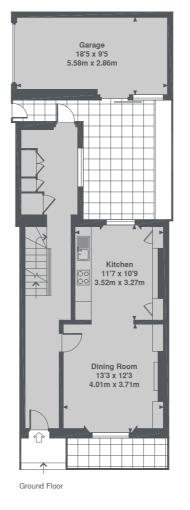

This property has superb living space which includes an open plan kitchen and dining room. The kitchen has been fitted with the latest modern appliances and enough storage to ensure everything has a home. There is an archway connecting through to the dining room and both rooms have polished parquet wood flooring and large sash windows complete with original Victorian wooden shutters.

There are three further double bedrooms, two more bathrooms and unusually for such a central location, a private garden with side access and a detached garage.

Anderson Street could not be better located for access to the shops on Kings Road or a coffee on Dukes Square and Sloane Square station is within a quarter of a mile.