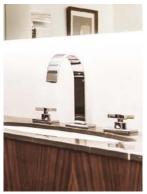

This property has superb living space which includes an open plan kitchen and dining room. The kitchen has been fitted with the latest modern appliances and enough storage to ensure everything has a home. There is an archway connecting through to the dining room and both rooms have polished parquet wood flooring and large sash windows complete with original Victorian wooden shutters.