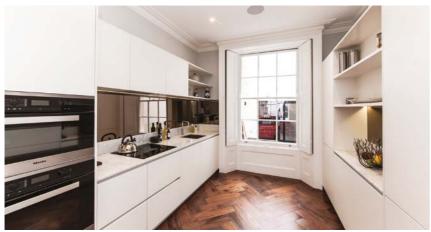

This property has superb living space which includes an open plan kitchen and dining room. The kitchen has been fitted with the latest modern appliances and enough storage to ensure everything has a home. There is an archway connecting through to the dining room and both rooms have polished parquet wood flooring and large sash windows complete with original Victorian wooden shutters.