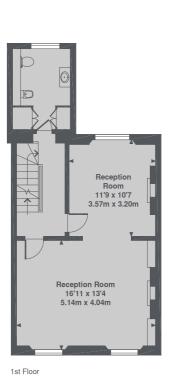

On the first floor there is even more living space including a wonderful reception room with cast iron fireplace, two floor to ceiling sash windows and beautiful wooden floors.

The master bedroom suite is located at the back of the house and has full width sliding doors opening onto a small outside space and also has a dressing room and large ensuite bathroom.