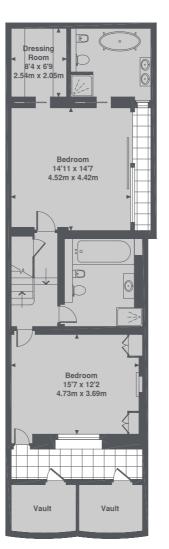

On the first floor there is even more living space including a wonderful reception room with cast iron fireplace, two floor to ceiling sash windows and beautiful wooden floors.

The master bedroom suite is located at the back of the house and has full width sliding doors opening onto a small outside space and also has a dressing room and large ensuite bathroom.

There are three further double bedrooms, two more bathrooms and unusually for such a central location, a private garden with side access and a detached garage.

Anderson Street could not be better located for access to the shops on Kings Road or a coffee on Dukes Square and Sloane Square station is within a quarter of a mile.