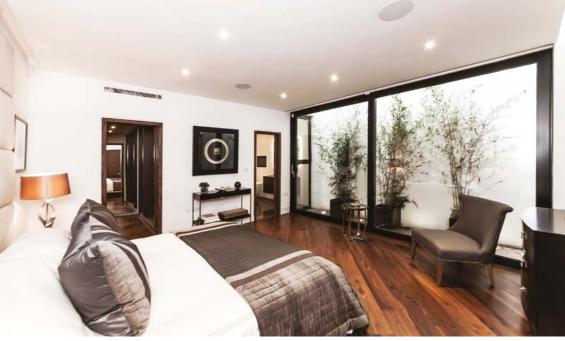

On the first floor there is even more living space including a wonderful reception room with cast iron fireplace, two floor to ceiling sash windows and beautiful wooden floors.

The master bedroom suite is located at the back of the house and has full width sliding doors opening onto a small outside space and also has a dressing room and large ensuite bathroom.