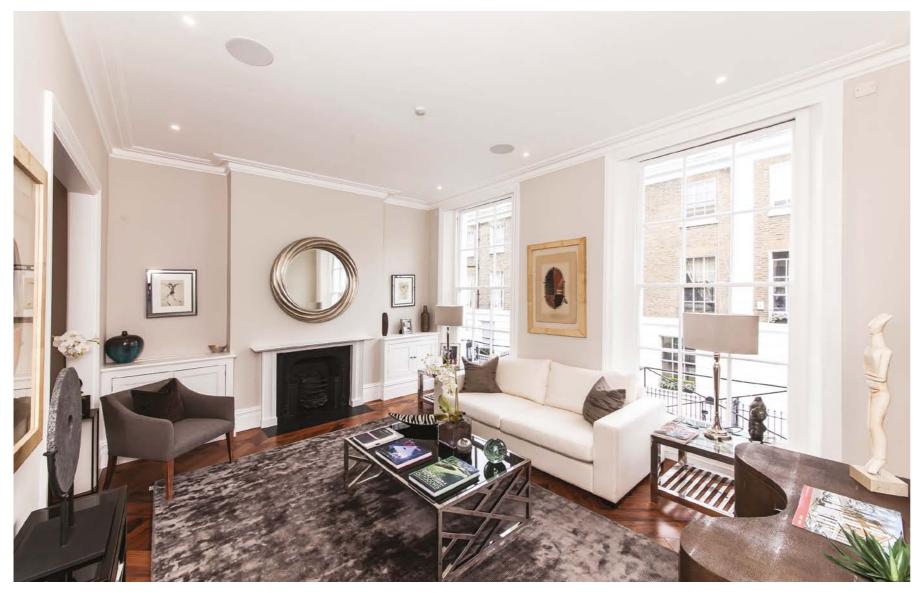

On the first floor there is even more living space including a wonderful reception room with cast iron fireplace, two floor to ceiling sash windows and beautiful wooden floors.

The master bedroom suite is located at the back of the house and has full width sliding doors opening onto a small outside space and also has a dressing room and large ensuite bathroom.