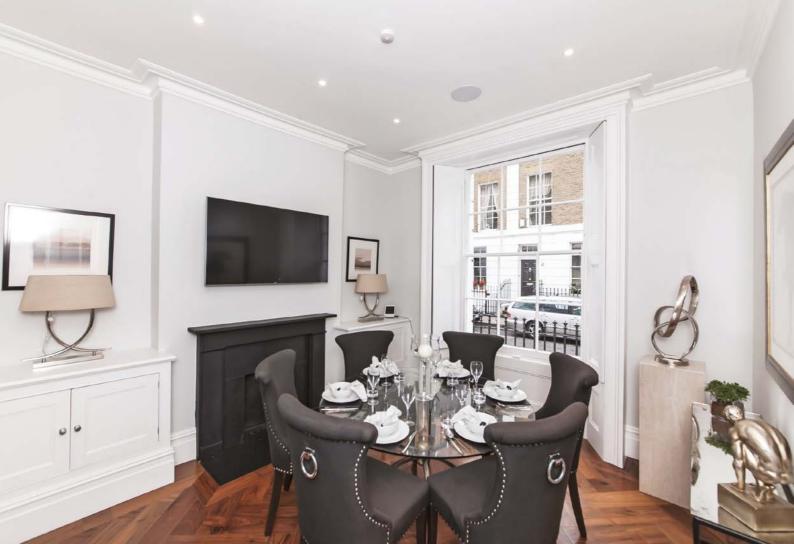

This property has superb living space which includes an open plan kitchen and dining room. The kitchen has been fitted with the latest modern appliances and enough storage to ensure everything has a home. There is an archway connecting through to the dining room and both rooms have polished parquet wood flooring and large sash windows complete with original Victorian wooden shutters.