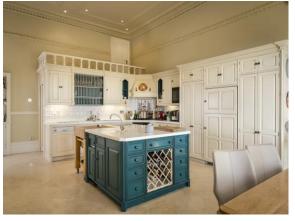

**Heated Outdoor Pool with Pool House** 

**Significant Cellar** 

Hill House Tolmers Park Newgate Street Village, SG13 8RG

Offers in Excess of £2,500,000

Hill House is a substantial and imposing mansion house which is spread over four floors and measures over 8000 square foot. Hill House forms the major part of this historic manor house and boasts impressive period features , high ceilings and huge windows overlooking the well kept Gardens and the London Skyline. The accommodation consists of four reception areas, a large bright eat in kitchen with access to terrace, six bedrooms (Master with Large Dressing Room), four bath/shower rooms, An extensive cellar with games room, utility area and room for teenagers or conversion for staff accommodation. The Landscaped grounds and gardens cover around 3.5 acres and include a outdoor heated swimming pool, pool house with W.C and shower and a double garage. The property is entered through electric gates and approached by a sweeping gravel drive. We highly recommend viewing this spectacular Mansion House.