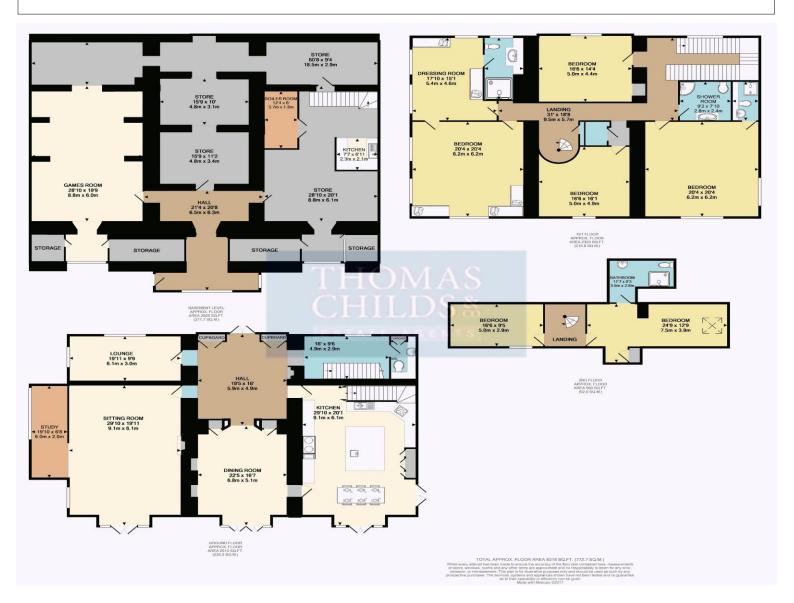

**Heated Outdoor Pool with Pool House** 

**Significant Cellar** 

Hill House Tolmers Park Newgate Street Village, SG13 8RG

Offers in Excess of £2,500,000

Hill House is a substantial and imposing mansion house which is spread over four floors and measures over 8000 square foot. Hill House forms the major part of this historic manor house and boasts impressive period features , high ceilings and huge windows overlooking the well kept Gardens and the London Skyline. The accommodation consists of four reception areas, a large bright eat in kitchen with access to terrace, six bedrooms (Master with Large Dressing Room), four bath/shower rooms, An extensive cellar with games room, utility area and room for teenagers or conversion for staff accommodation. The Landscaped grounds and gardens cover around 3.5 acres and include a outdoor heated swimming pool, pool house with W.C and shower and a double garage. The property is entered through electric gates and approached by a sweeping gravel drive. We highly recommend viewing this spectacular Mansion House.