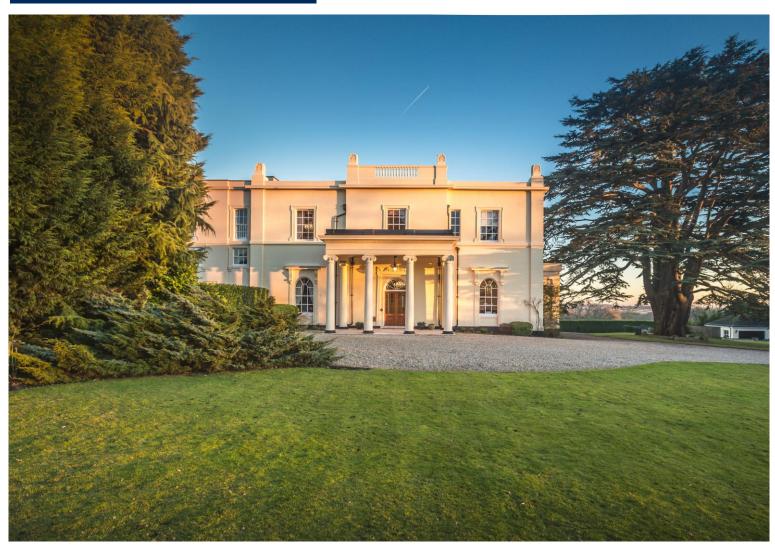

**Heated Outdoor Pool with Pool House** 

**Significant Cellar** 

Hill House Tolmers Park Newgate Street Village, SG13 8RG

Offers in Excess of £2,500,000

Hill House is a substantial and imposing mansion house which is spread over four floors and measures over 8000 square foot. Hill House forms the major part of this historic manor house and boasts impressive period features , high ceilings and huge windows overlooking the well kept Gardens and the London Skyline. The accommodation consists of four reception areas, a large bright eat in kitchen with access to terrace, six bedrooms (Master with Large Dressing Room), four bath/shower rooms, An extensive cellar with games room, utility area and room for teenagers or conversion for staff accommodation. The Landscaped grounds and gardens cover around 3.5 acres and include a outdoor heated swimming pool, pool house with W.C and shower and a double garage. The property is entered through electric gates and approached by a sweeping gravel drive. We highly recommend viewing this spectacular Mansion House.