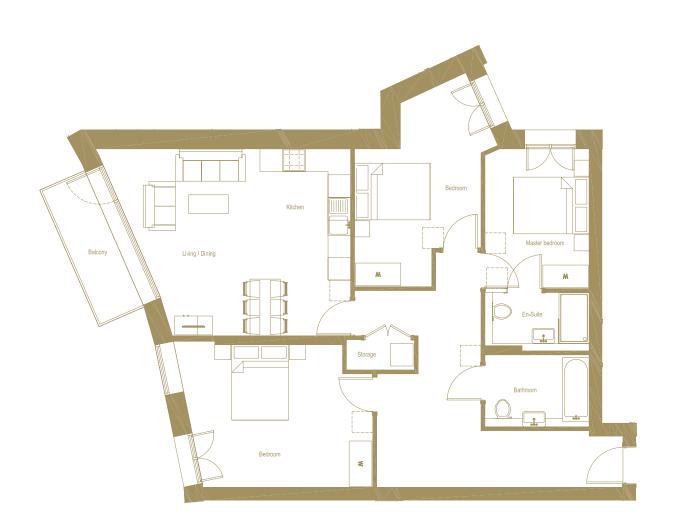

### APARTMENT 12

MASTER BEDROOM

EN SUITE

BEDROOM 2

LIVING & DINING

TOTAL INTERNAL AREA

BALCONY

MASTER BEDROON 9'7" × 8'10" ft<sup>2</sup> 109 5 ft<sup>2</sup>

**BATHROOM** 5'11" x 8'2" ft<sup>2</sup> 48.4 ft<sup>2</sup> **STORAGE**7'9" x 2'8" ft<sup>2</sup>
20.5 ft<sup>2</sup>

**KITCHEN** 11'7" x 7'3" ft 83.9 ft<sup>2</sup> LIVING & DINING 9'7" x 15'0" ft<sup>2</sup>

**TOTAL INTERNAL AREA** 532.8 ft<sup>2</sup>