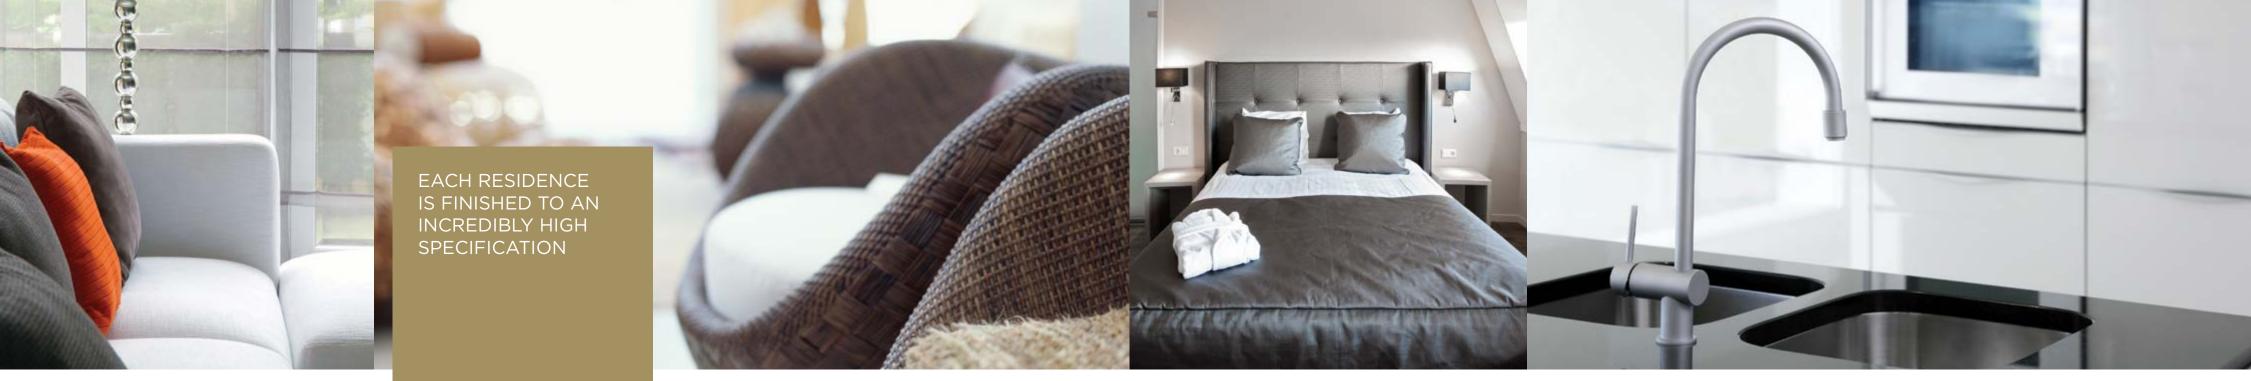

## INTERIORS FINISHED TO THE HIGHEST SPECIFICATION

#### General

- Under floor heating
- Brushed chrome switch and socket plates (in visible locations only)
- Downlighters to all rooms
- Video door entry system
- BT points to lounge/dining, kitchen and bedroom 1, 2 & 3
- TV points including SKY+ HD to lounge/dining, kitchen and bedroom 1, 2 & 3
- Communal satellite dish (customer subscription required)
- Veneer interior doors
- Chrome door furniture
- Choice of Oak or Walnut hardwood floor to hallway, reception & kitchen
- Carpet to all bedrooms
- Walls & ceiling finished in white emulsion
- Timber decking to balconies with glass balustrade
- PC concrete slab paving to terraces

#### Kitchens

- Bespoke kitchen and glass splash back (silestone worktops and splash backs available as an optional extra)
- Integrated appliances: including stainless steel oven, 4 and 5 ring hobs, extractor hood, microwave combination oven and integrated fridge/freezer, dishwasher & washer/dryer (to hallway cupboards)
- Handle-less cupboards

system to wardrobes

- ECO bins
- Low energy under unit lighting
- Integrated wine cooler and warming drawers available as optional extra

#### Bedroom

- Integrated wardrobes with mirrored sliding doors (Wardrobes are included to Master Bedroom only
- other bedrooms an an optional extra)Chrome hanging rail and integrated shelving

#### Bathroom

- High quality sanitaryware
- High quality shower set and taps
- High quality floor and wall tiles
- Wall hung mirrored vanity unit with under mounted lighting