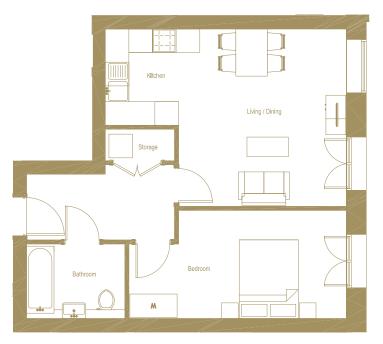

### APARTMENT 21

**BEDROOM** 18'2" x 9'0" f 151.8 ft<sup>2</sup>

**BATHROOM** 8'2" × 6'3" ft 47.4 ft<sup>2</sup> **STORAGE** 5′9″ x 2′7″ ft 15.1 ft²

**KITCHEN**7'1" × 8'0" ft<sup>2</sup>
56.0 ft<sup>2</sup>

LIVING & DINING 14'0" x 14'9" ft<sup>2</sup>

**TOTAL INTERNAL AREA** 564.0 ft<sup>2</sup>

APARTMENT 22 3 BEDROOM FLAT

APARTMENT 23 3 BEDROOM FLAT

APARTMENT 24
1 BEDROOM FLAT

APARTMENT 25
1 BEDROOM FLAT

Floor plans and dimensions are taken from architectural drawings and could vary during construction. They are provided for guidance only. Total Area are provided as gross internal areas under the RICS measuring practice. Layouts are indicative only and are subject to change.