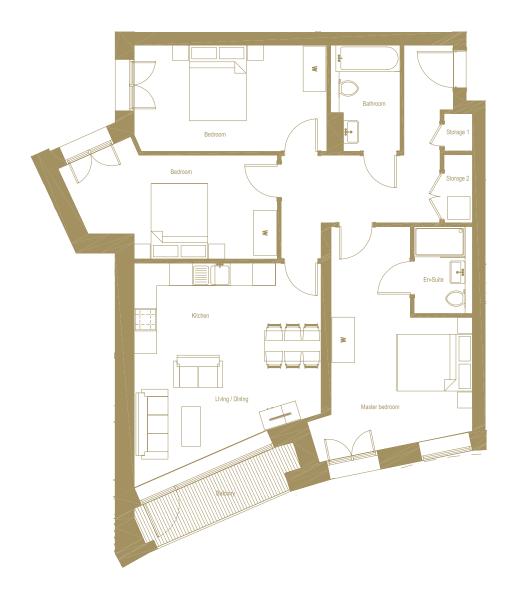

up>2</sup>

**KITCHEN** 14'0" x 5'9" ft<sup>2</sup> 100.5 ft<sup>2</sup> **LIVING & DINING** 16'8" x 13'4" ft<sup>2</sup> 185.6 ft<sup>2</sup>

TOTAL INTERNAL AREA

BALCONY 11.4'X" × 3'10" ft





### APARTMENT 4

**MASTER BEDROOM** 13'9" x 9'0" ft<sup>2</sup> 122.8 ft<sup>2</sup>

**EN SUITE** 8'5" x 6'0" ft<sup>2</sup> 51.0 ft<sup>2</sup> **BEDROOM** 0'6" × 10'4" ft<sup>2</sup> 09.8 ft<sup>2</sup>

**STORAGE** 2'7" x 4'7" ft<sup>2</sup> **KITCHEN** 15'1" x 4'11" ft<sup>2</sup> 73.2 ft<sup>2</sup>

LIVING & DINING 20'6" x 7'4" ft<sup>2</sup> 171.1 ft<sup>2</sup> TOTAL INTERNAL AREA

BALCONY 11'6" x 3'11" ft





MASTER BEDROOM

EN SUITE

KITCHEN

LIVING & DINING

TOTAL INTERNAL AREA





### APARTMENT 12

MASTER BEDROOM

EN SUITE

BEDROOM 2

LIVING & DINING

TOTAL INTERNAL AREA

BALCONY





MASTER BEDROON 9'7" × 8'10" ft<sup>2</sup> 109 5 ft<sup>2</sup>

**BATHROOM** 5'11" x 8'2" ft<sup>2</sup> 48.4 ft<sup>2</sup> **STORAGE**7'9" x 2'8" ft<sup>2</sup>
20.5 ft<sup>2</sup>

**KITCHEN** 11'7" x 7'3" ft 83.9 ft<sup>2</sup> LIVING & DINING 9'7" x 15'0" ft<sup>2</sup>

**TOTAL INTERNAL AREA** 532.8 ft<sup>2</sup>







## 1

APARTMENT 6
2 BEDROOM FLAT

APARTMENT 7
2 BEDROOM FLAT

APARTMENT 8
2 BEDROOM FLAT

APARTMENT 14
3 BEDROOM FLAT

APARTMENT 15 3 BEDROOM FLAT

APARTMENT 16
1 BEDROOM FLAT

APARTMENT 17
1 BEDROOM FLAT



**MASTER BEDROOM** 14'0" x 14'3" ft<sup>2</sup> 182.9 ft<sup>2</sup>

**EN SUITE** 8'0" x 5'1" ft<sup>2</sup> **BEDROOM** 13'0" × 7'10" f 102.3 ft²

**BATHROOM** 8'0" x 7'0" ft<sup>2</sup> 50.6 ft<sup>2</sup> **STORAGE** 2'3" x 6'5" ft<sup>2</sup>

**KITCHEN