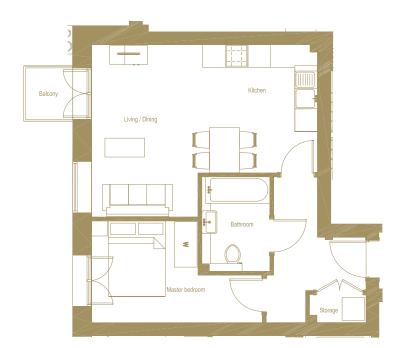

## APARTMENT 31

**BEDROOM 1**13'4" x 17'8" ft<sup>2</sup>
163.6 ft<sup>2</sup>

**EN SUITE** 5'1" x 7'7" ft<sup>2</sup> 33.4 ft<sup>2</sup>

**EDROOM** 5'0" x 9'4" ft² 34.5 ft²

**BATHROOM** 8'2" x 5'11" f 40.9 ft<sup>2</sup> **STORAGE** 2'7" × 7'6" ft<sup>2</sup> 19.4 ft<sup>2</sup>

**KITCHEN** 4'0" x 14'8" ft<sup>2</sup> 58.1 ft<sup>2</sup> **NG & DINING** × 22'9" ft² | ft²

TOTAL INTERNAL AREA 868.6X ft<sup>2</sup> **BALCONY** 5'4" x 12'7" ft<sup>2</sup> 67.8 ft<sup>2</sup>

MASTER BEDROOM 12'0" x 8'10" ft<sup>2</sup>