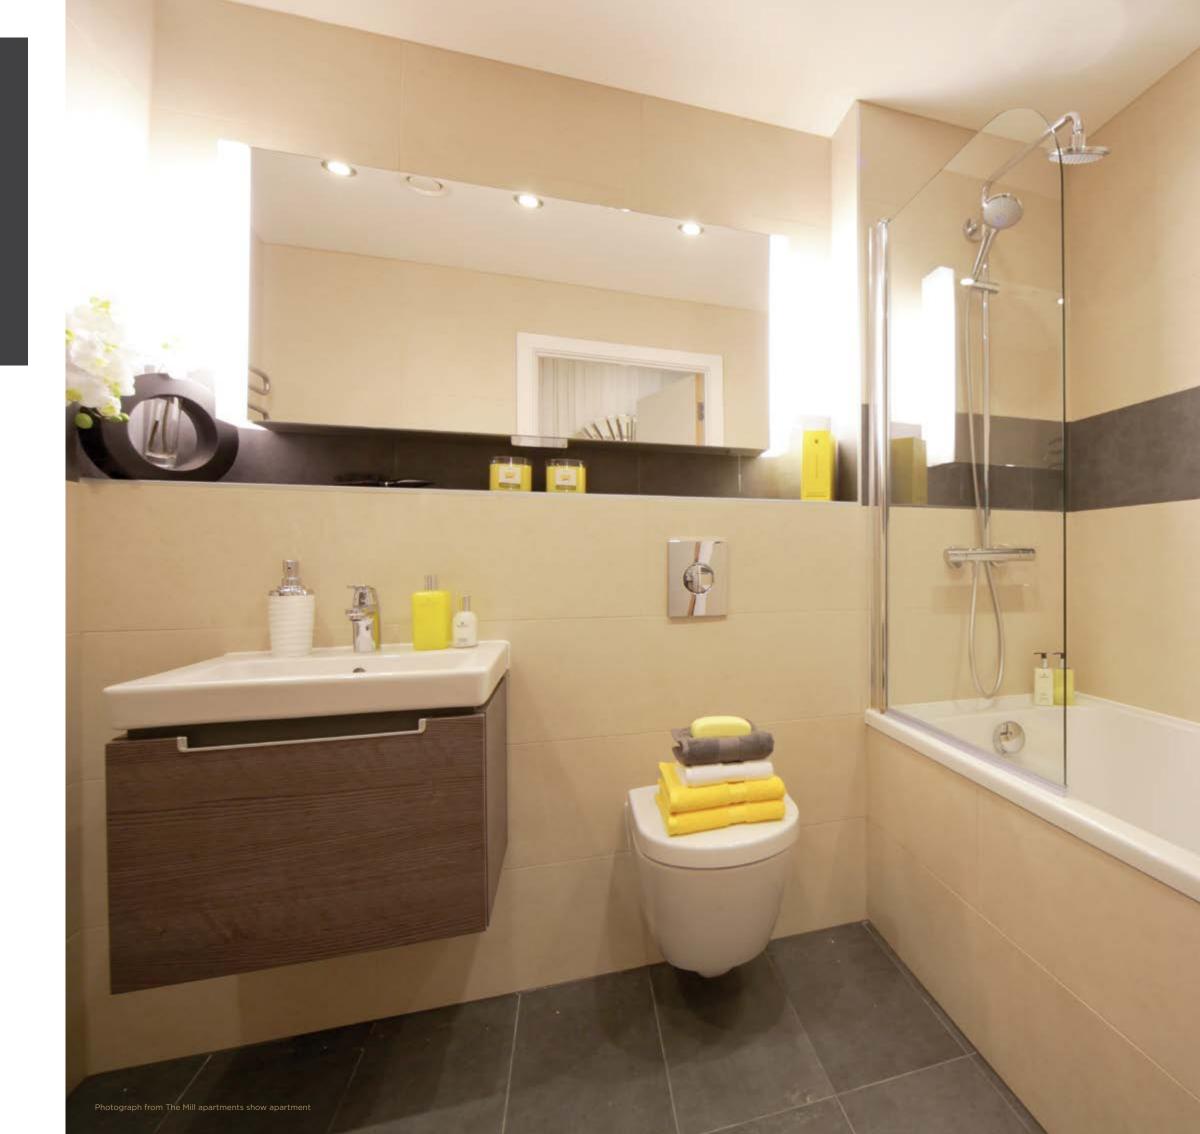

#### Bathroom

- High quality sanitaryware
- High quality shower set and taps
- High quality floor and wall tiles
- Wall hung mirrored vanity unit with under mounted lighting