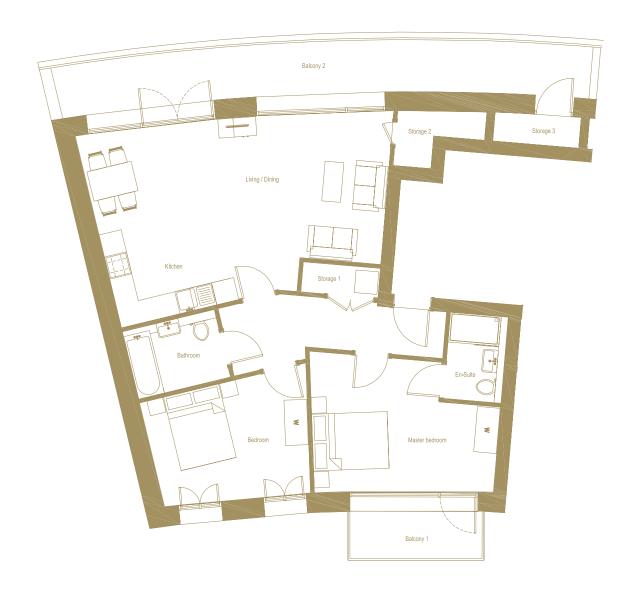

TOTAL INTERNAL AREA 564.0 ft²

APARTMENT 9
2 BEDROOM FLAT

APARTMENT 10 3 BEDROOM FLAT

APARTMENT 18
3 BEDROOM FLAT

APARTMENT 19
3 BEDROOM FLAT

APARTMENT 20
1 BEDROOM FLAT

APARTMENT 21
1 BEDROOM FLAT

**BEDROOM 1** 16'0" × 11'9" ft<sup>2</sup> 168.9 ft<sup>2</sup>

**EN SUITE** 5'0" x 7'6" ft<sup>2</sup> **BEDROOM 2** 13'9" × 10'7" ft 141.0 ft<sup>2</sup>

**BATHROOM** 8'3" x 6'0" ft<sup>2</sup> 45 2 ft<sup>2</sup> **STORAGE 1**6'9" × 2'7" ft.
17.2 ft<sup>2</sup>

**STORAGE 2**7'9" × 4'9" ft<sup>2</sup>
26.9 ft<sup>2</sup>

**AGE 3** 2'8" ft² <sup>2'</sup>

KITCHEN

TOTAL INTERNAL AREA
7 ft² 970.9 ft²

LIVING & DINING

BALCONY 1 11'6" x 5'4" ft

BALCONY 2 47'2" × 4'7" ft<sup>2</sup>