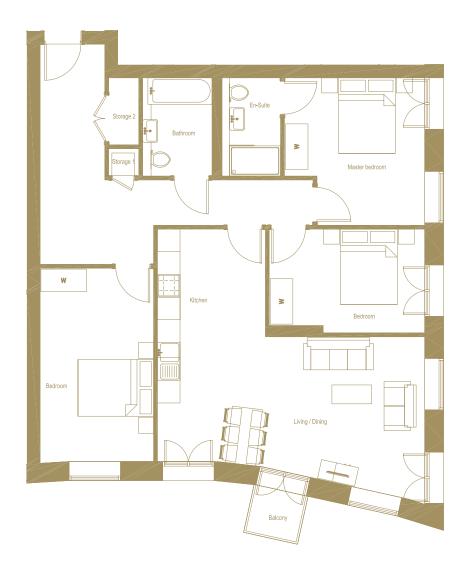

### APARTMENT 14

MASTER BEDROOM

EN SUITE

LIVING & DINING

TOTAL INTERNAL AREA

MASTER BEDROOM 9'1" x 12'2" ft<sup>2</sup>

**EN SUITE** 9'1" x 5'1" ft<sup>2</sup> **BEDROOM** 11'0" × 16'8" f 157.1 ft<sup>2</sup>

**BEDROOM**16'1" x 12'5" ft

**BATHROOM** 9'1" x 6'3" ft<sup>2</sup>

**STURAGE** 5'11" x 2'8" ft 15.1 ft<sup>2</sup> **KITCHEN** 7'10" x 11'5" ft² 89 3 ft²

LIVING & DINING 11'5" x 16'2" ft<sup>2</sup> TOTAL INTERNAL AREA

**BALCONY** 4'1" × 12'7" ft<sup>2</sup>