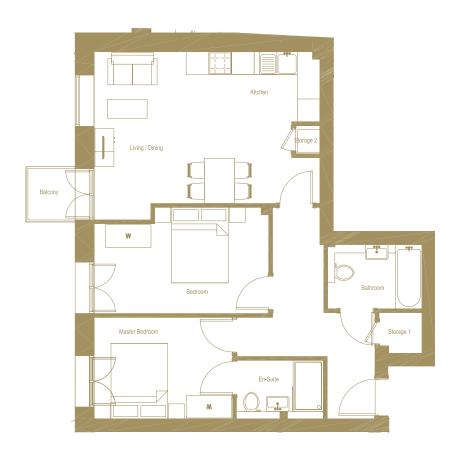

### APARTMENT 4

**MASTER BEDROOM** 13'9" x 9'0" ft<sup>2</sup> 122.8 ft<sup>2</sup>

**EN SUITE** 8'5" x 6'0" ft<sup>2</sup> 51.0 ft<sup>2</sup> **BEDROOM** 0'6" × 10'4" ft<sup>2</sup> 09.8 ft<sup>2</sup>

**STORAGE** 2'7" x 4'7" ft<sup>2</sup> **KITCHEN** 15'1" x 4'11" ft<sup>2</sup> 73.2 ft<sup>2</sup>

LIVING & DINING 20'6" x 7'4" ft<sup>2</sup> 171.1 ft<sup>2</sup> TOTAL INTERNAL AREA

BALCONY 11'6" x 3'11" ft

MASTER BEDROOM

EN SUITE

KITCHEN

LIVING & DINING

TOTAL INTERNAL AREA