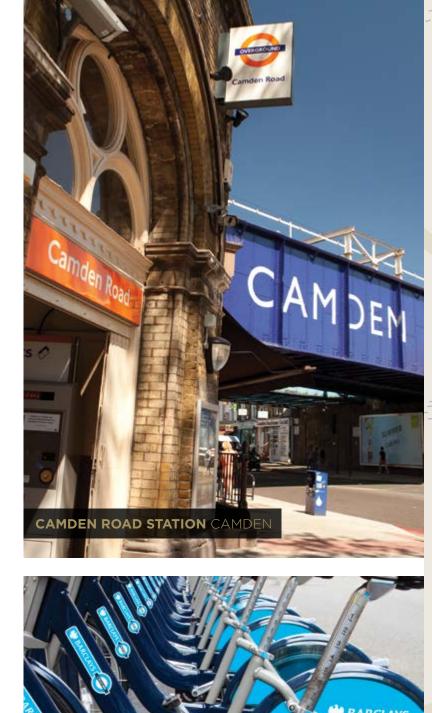

### DISCOVER LONDON FROM THE MOST PERFECT OF LOCATIONS

Camden has so much to offer, but should you wish to explore further, the options on offer to you are plentiful. Regent Canalside is just a short walk away from Camden Town underground station, one of the busiest stations and a major junction on the Northern Line. Within minutes, you could be walking amongst the lights of the West End or at the heart of the City. King's Cross St Pancras is just a few minutes away, opening up the rest of the UK and beyond.