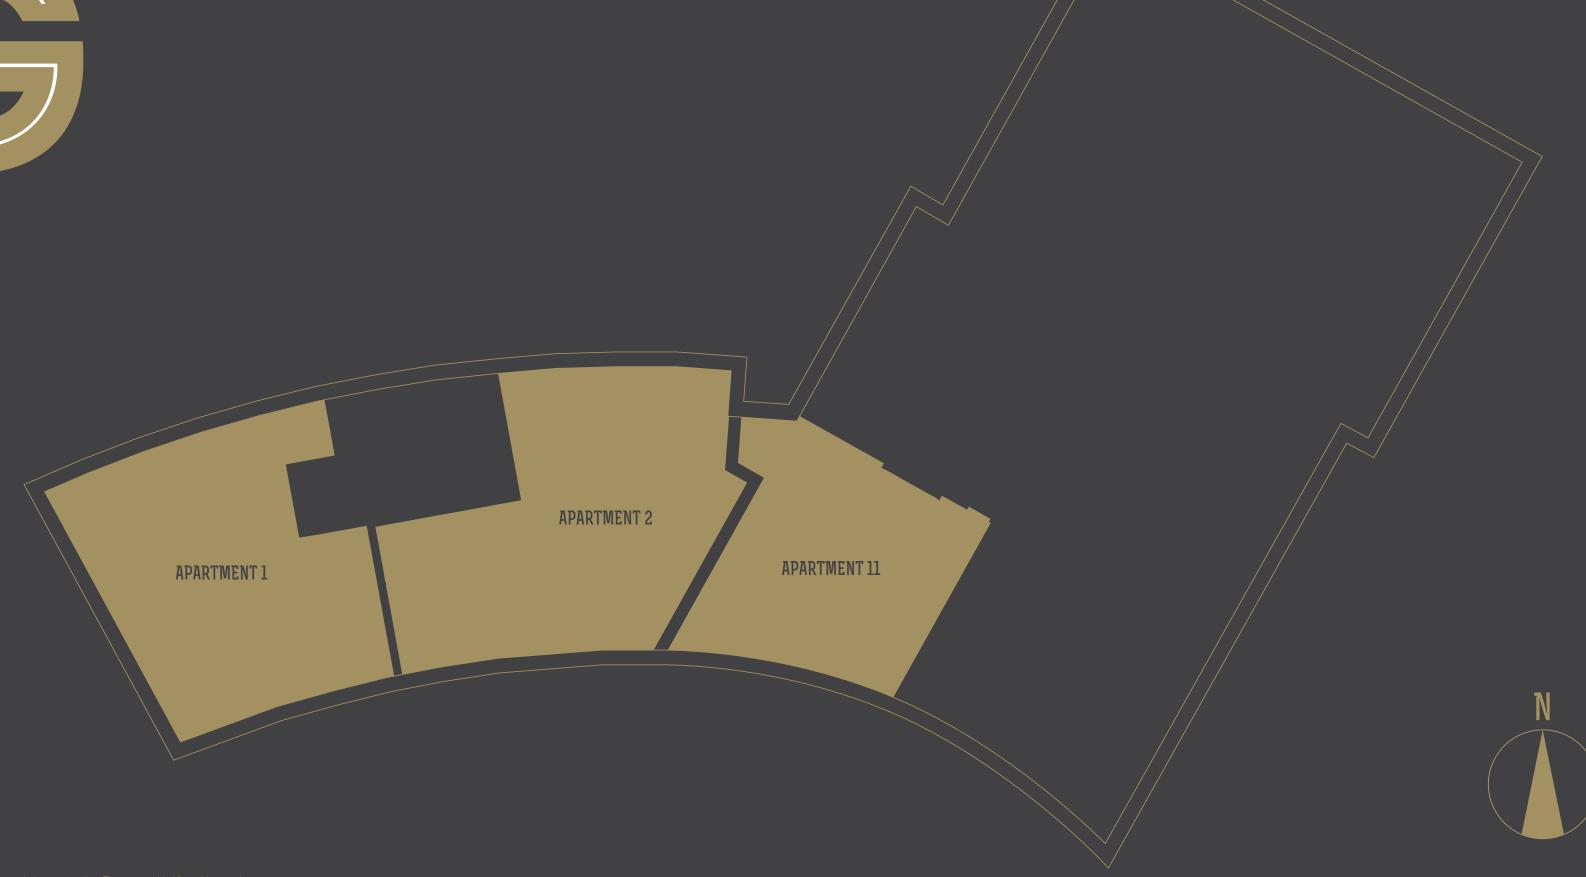

### SITEMAP AND FLOORPLANS

### SITEMAP

# 

APARTMENT 1
3 BEDROOM FLAT

APARTMENT 2 3 BEDROOM FLAT

APARTMENT 11 2 BEDROOM FLAT

**BEDROOM 1** 13'2" × 12'0" ft<sup>2</sup> 181.9 ft<sup>2</sup>

**EN SUITE** 8'0" x 4'5" ft<sup>2</sup> 33.3 ft<sup>2</sup> **BEDROOM 2** 15'2" × 8'10" ft 150.7 ft<sup>2</sup>