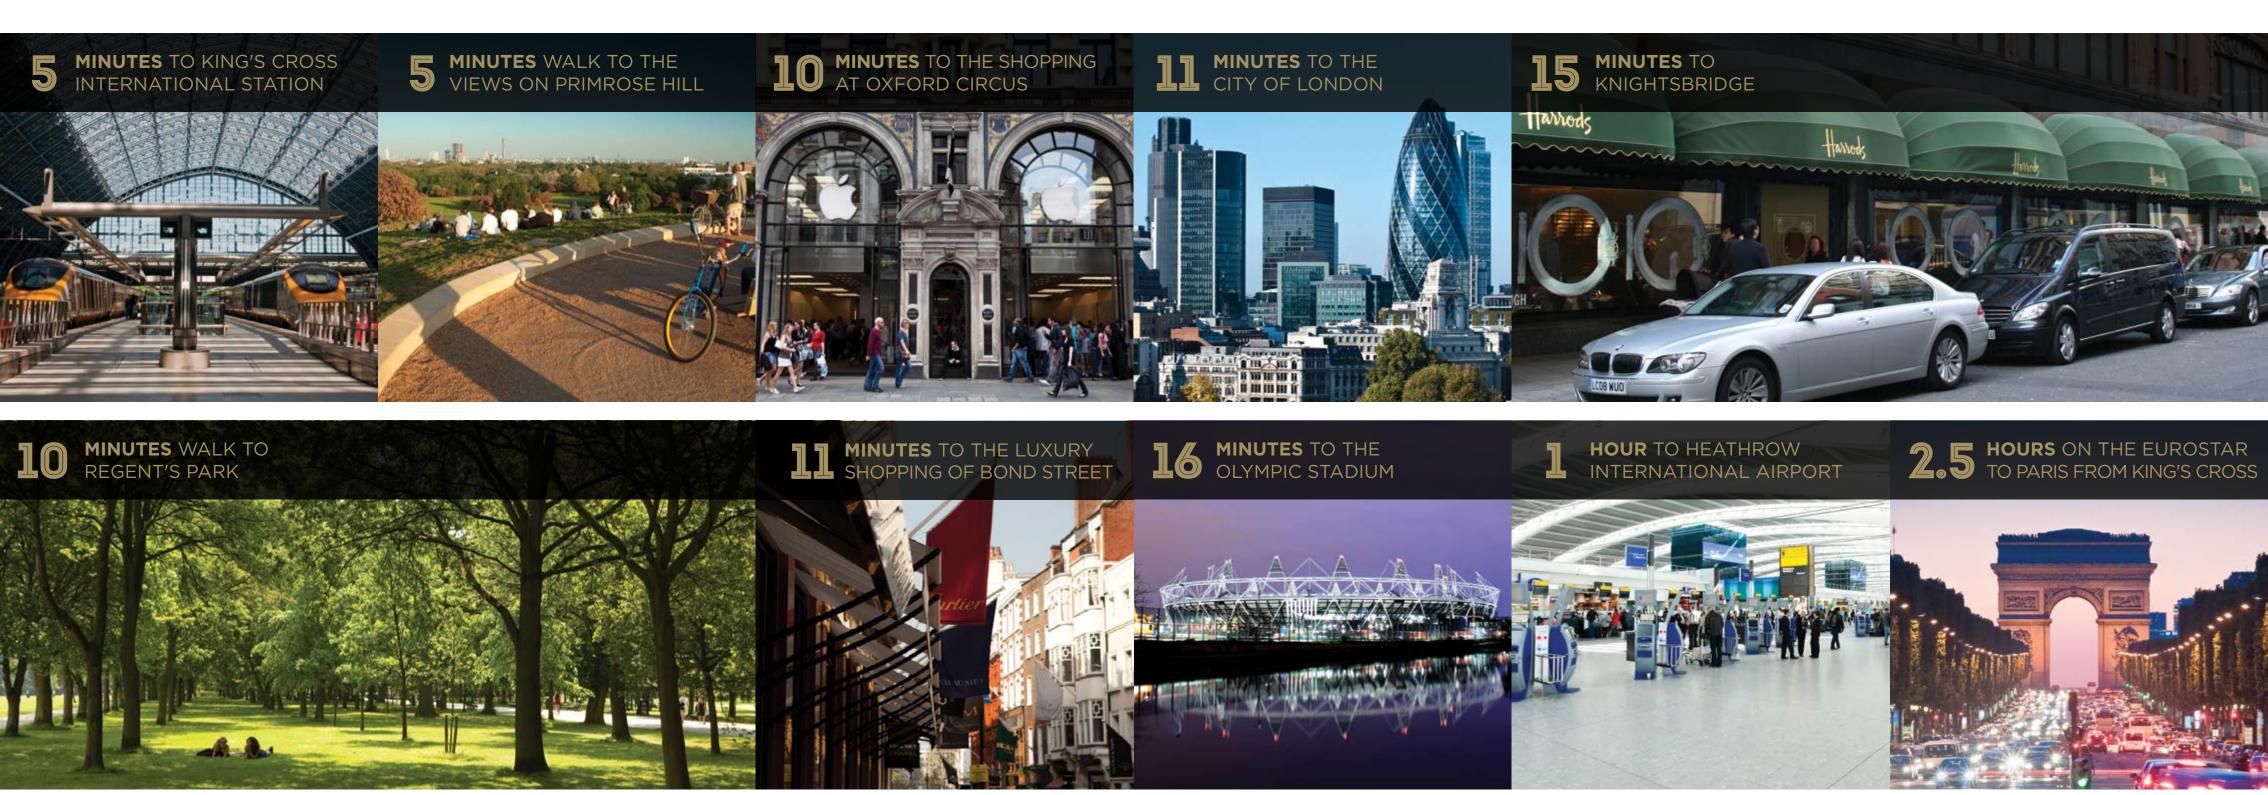

### DISCOVER LONDON FROM THE MOST PERFECT OF LOCATIONS

Camden has so much to offer, but should you wish to explore further, the options on offer to you are plentiful. Regent Canalside is just a short walk away from Camden Town underground station, one of the busiest stations and a major junction on the Northern Line. Within minutes, you could be walking amongst the lights of the West End or at the heart of the City. King's Cross St Pancras is just a few minutes away, opening up the rest of the UK and beyond.

Please note times and distances indicated are approximate only and not necessarily direct journeys. Sources: National Rail, Google Maps and TFL.