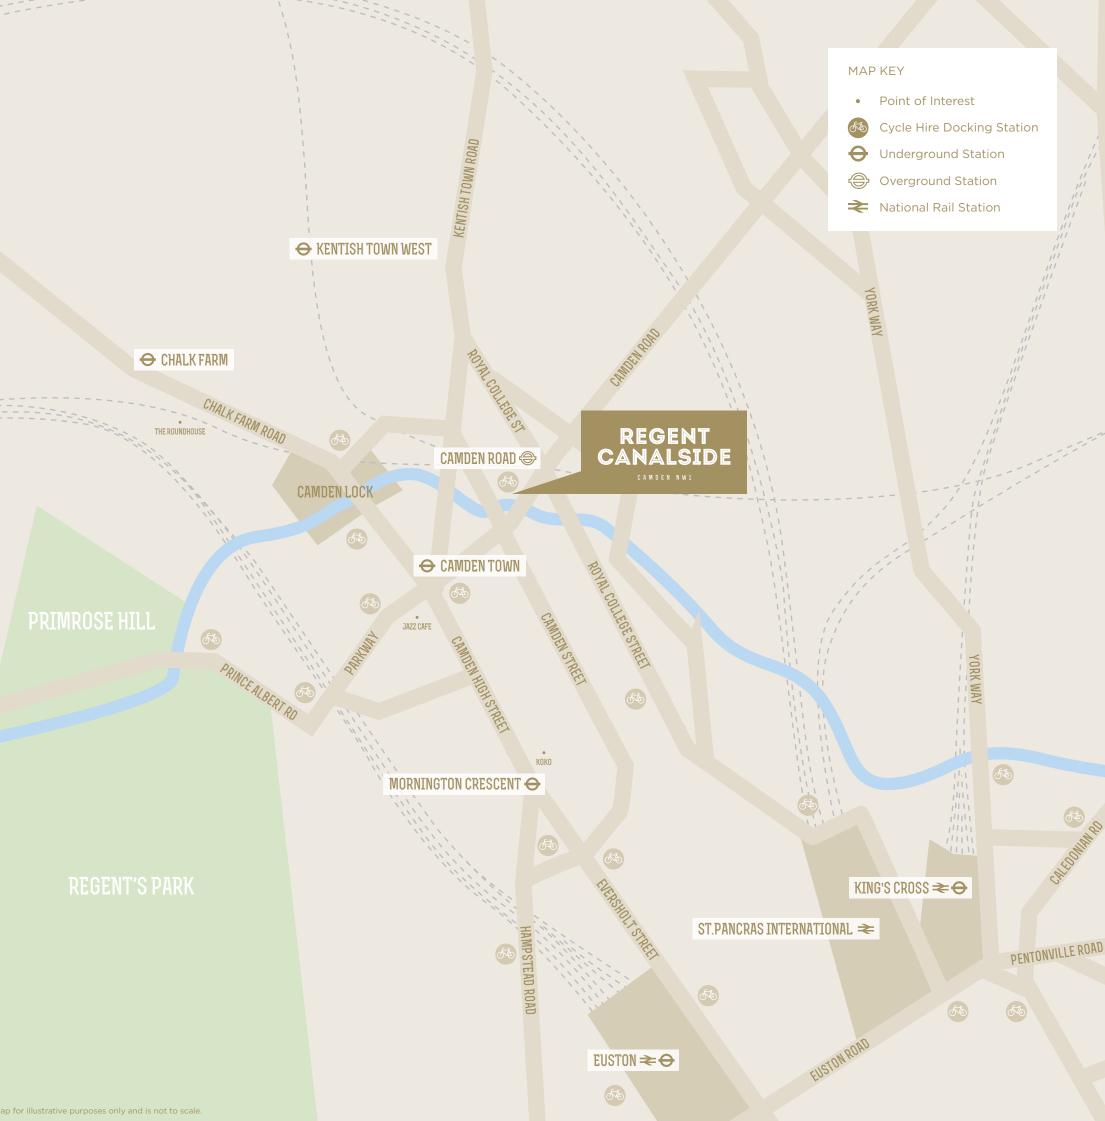

Cycle Hire Docking Station

Underground Station \varTheta

Overground Station

Gym (III)

### DISCOVER LONDON FROM THE MOST PERFECT OF LOCATIONS

Camden has so much to offer, but should you wish to explore further, the options on offer to you are plentiful. Regent Canalside is just a short walk away from Camden Town underground station, one of the busiest stations and a major junction on the Northern Line. Within minutes, you could be walking amongst the lights of the West End or at the heart of the City. King's Cross St Pancras is just a few minutes away, opening up the rest of the UK and beyond.

Please note times and distances indicated are approximate only and not necessarily direct journeys. Sources: National Rail, Google Maps and TFL.