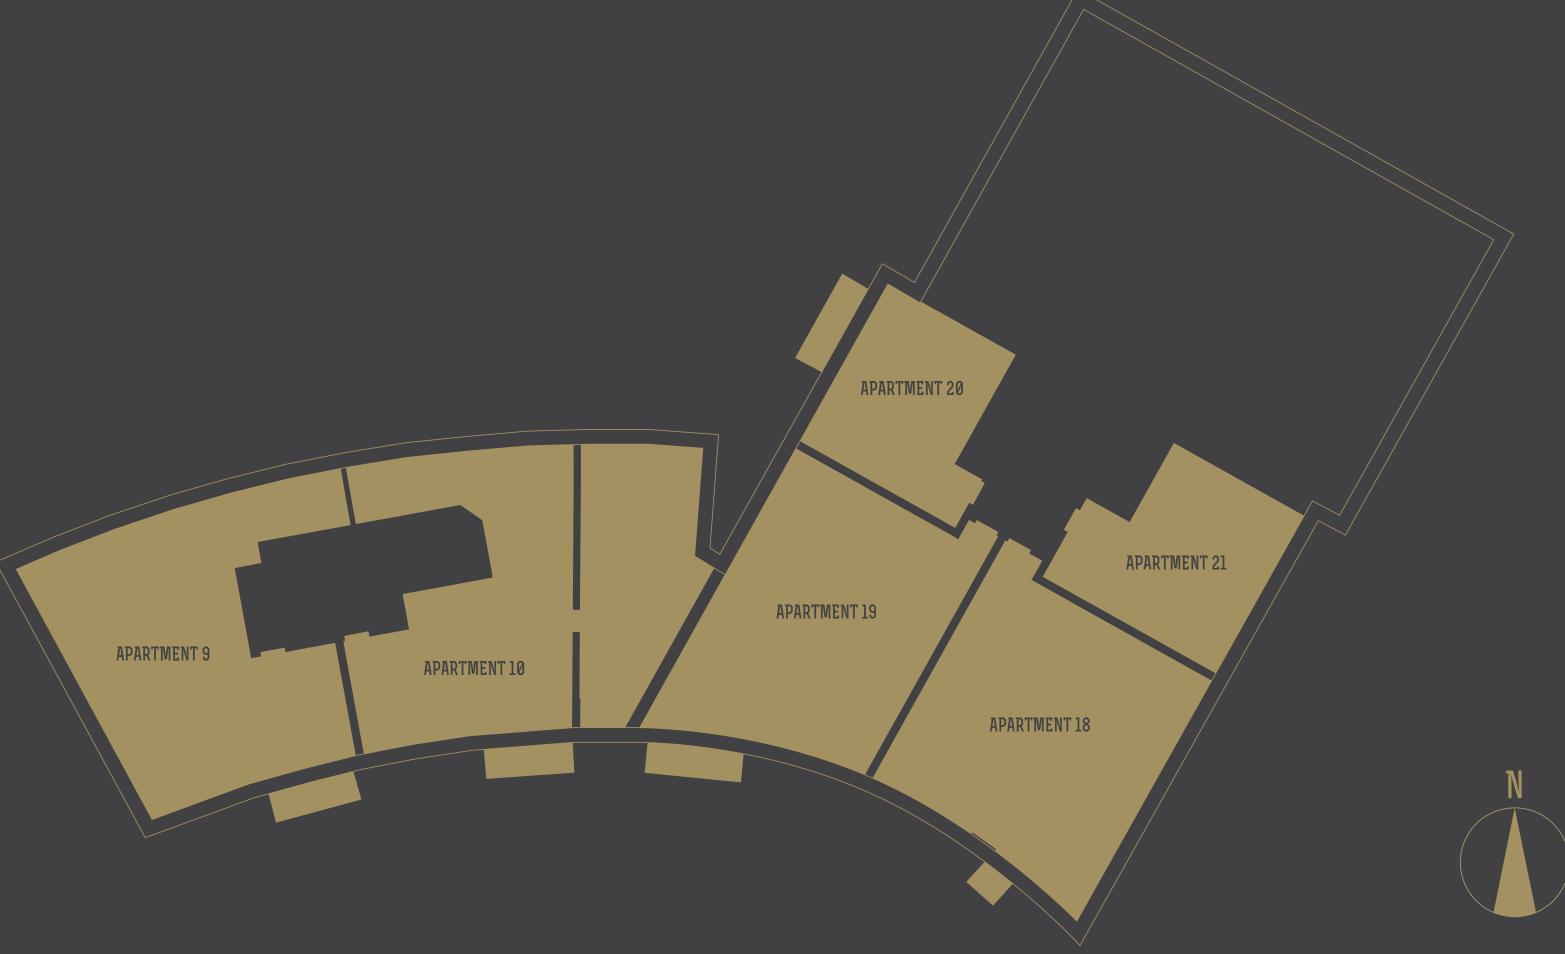

TOTAL INTERNAL AREA 564.0 ft²

APARTMENT 9
2 BEDROOM FLAT

APARTMENT 10 3 BEDROOM FLAT

APARTMENT 18
3 BEDROOM FLAT

APARTMENT 19
3 BEDROOM FLAT

APARTMENT 20
1 BEDROOM FLAT

APARTMENT 21
1 BEDROOM FLAT

**BEDROOM 1** 16'0" × 11'9" ft<sup>2</sup> 168.9 ft<sup>2</sup>