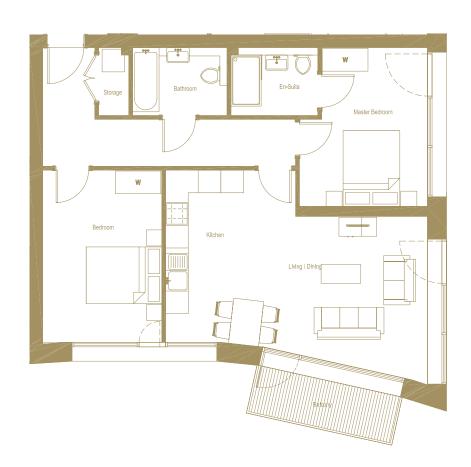

## APARTMENT 35

BEDROOM 1

EN SUITE

BEDROOM 2

KITCHEN

TOTAL INTERNAL AREA

**BEDROOM 1**12'0" x 8'10" ft<sup>2</sup>
105.5 ft<sup>2</sup>

EN SUITE 7'7" x 4'5" ft<sup>2</sup> **BEDROOM 2** 15'2" x 9'3" ft 132.4 ft<sup>2</sup>

**BATHROOM** 8'2" x 5'7" ft<sup>2</sup> 40.9 ft<sup>2</sup> **STORAGE 1** 3'9" × 3'6" ft 12.9 ft<sup>2</sup>

**STORAGE 2**2'2" × 2'6" ft<sup>2</sup>
5.4 ft<sup>2</sup>
197

TOTAL INTERNAL AREA