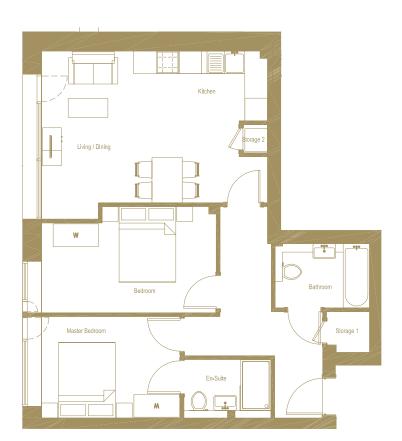

## APARTMENT 37

**BEDROOM 1** 16'4" x 8'11" ft<sup>2</sup> 157.1 ft<sup>2</sup>

**EN SUITE**7'7" x 5'1" ft<sup>2</sup>
33.4 ft<sup>2</sup>

**BEDROOM 2** 13'6" x 8'10" ft<sup>2</sup> 118.4 ft<sup>2</sup>

**BATHROOM** 5'7" x 8'2" ft<sup>2</sup> 40.9 ft<sup>2</sup> **STORAGE** 2'7" x 5'1" ft² 12.9 ft²

**KITCHEN**12'10" x 6'4" ft<sup>2</sup>

LIVING & DINING 20'1" x 13'6" ft<sup>2</sup>

TOTAL INTERNAL AREA
769.6 ft²