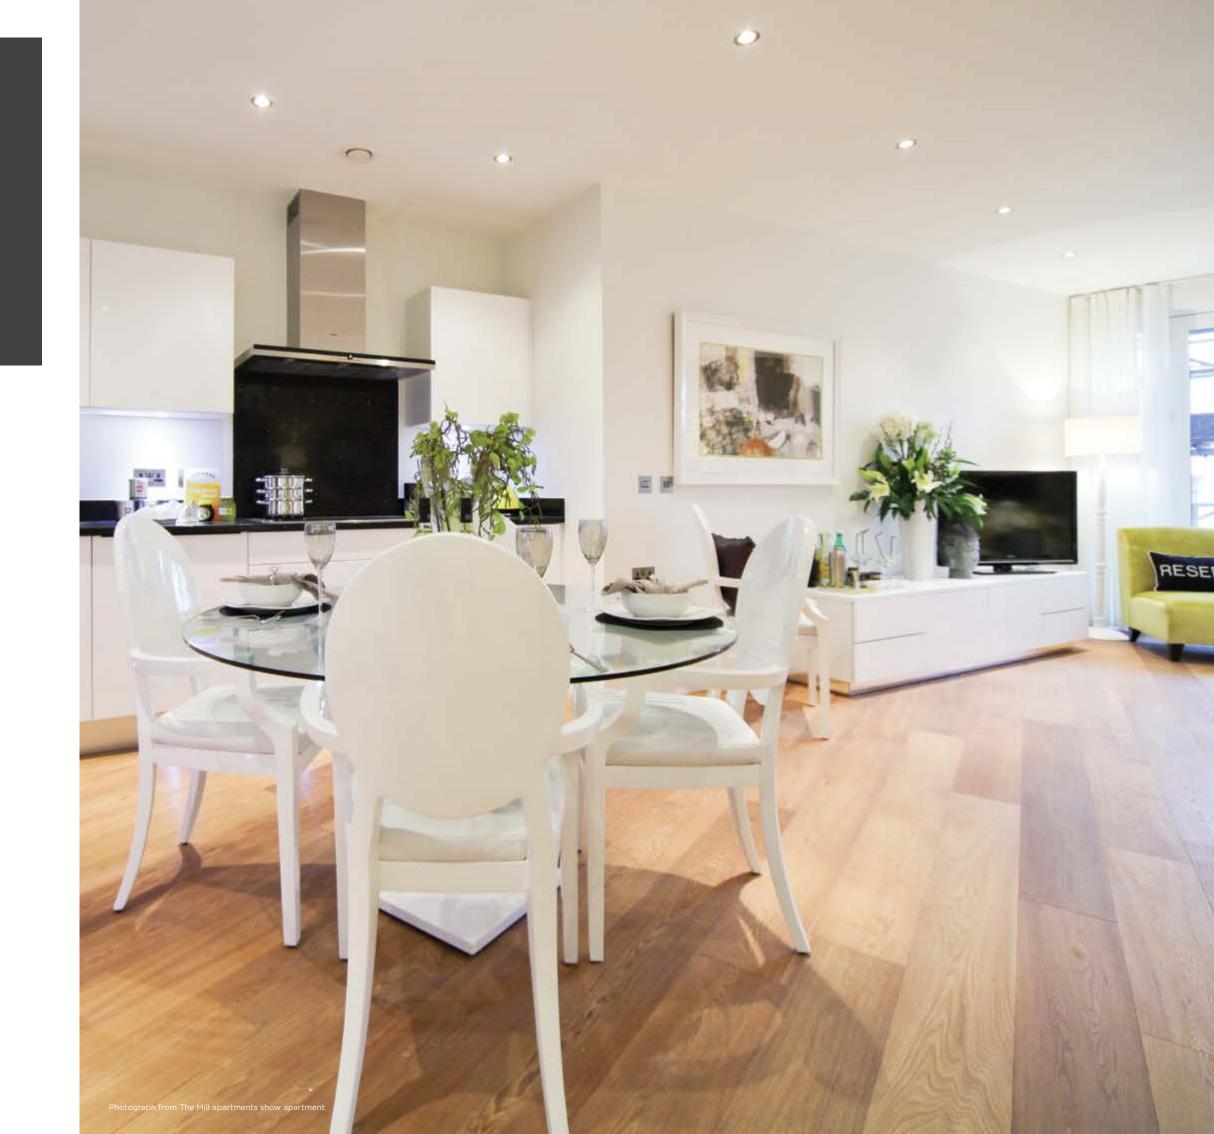

## INTERIORS FINISHED TO THE HIGHEST SPECIFICATION

#### Kitchens

- Bespoke kitchen and glass splash back (silestone worktops and splash backs available as an optional extra)
- Integrated appliances: including stainless steel oven, 4 and 5 ring hobs, extractor hood, microwave combination oven and integrated fridge/freezer, dishwasher & washer/dryer (to hallway cupboards)
- Handle-less cupboards