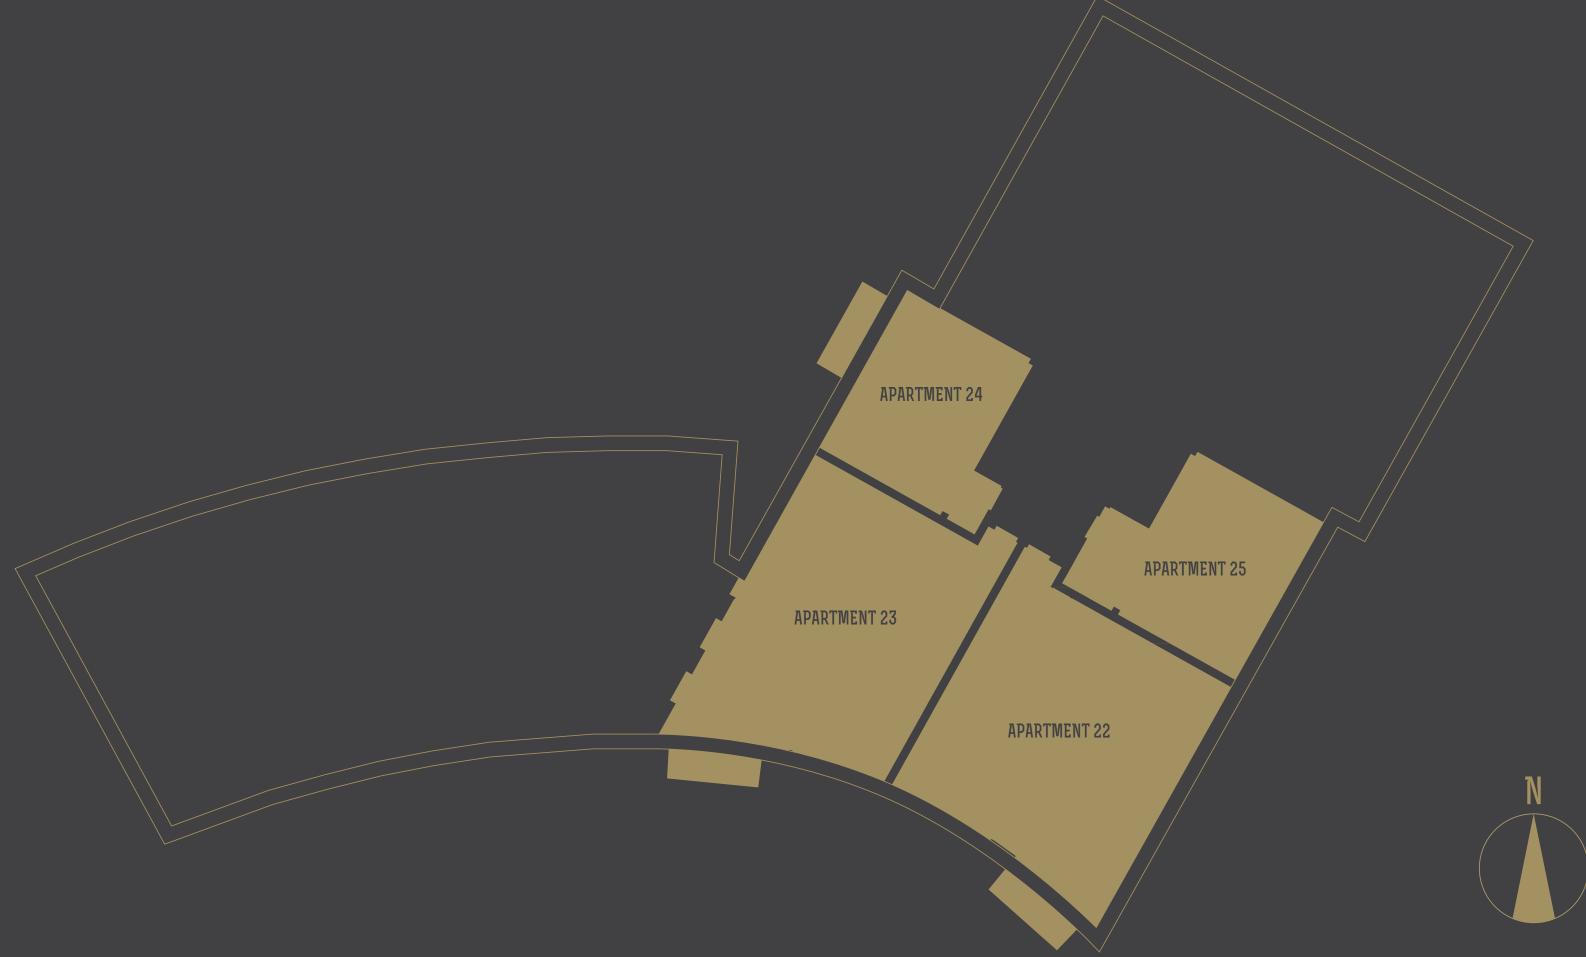

### SITEMAP AND FLOORPLANS

### SITEMAP

LIVING & DINING 14'0" x 14'9" ft<sup>2</sup>

**TOTAL INTERNAL AREA** 564.0 ft<sup>2</sup>

APARTMENT 22 3 BEDROOM FLAT

APARTMENT 23 3 BEDROOM FLAT

APARTMENT 24
1 BEDROOM FLAT

APARTMENT 25
1 BEDROOM FLAT

Floor plans and dimensions are taken from architectural drawings and could vary during construction. They are provided for guidance only. Total Area are provided as gross internal areas under the RICS measuring practice. Layouts are indicative only and are subject to change.