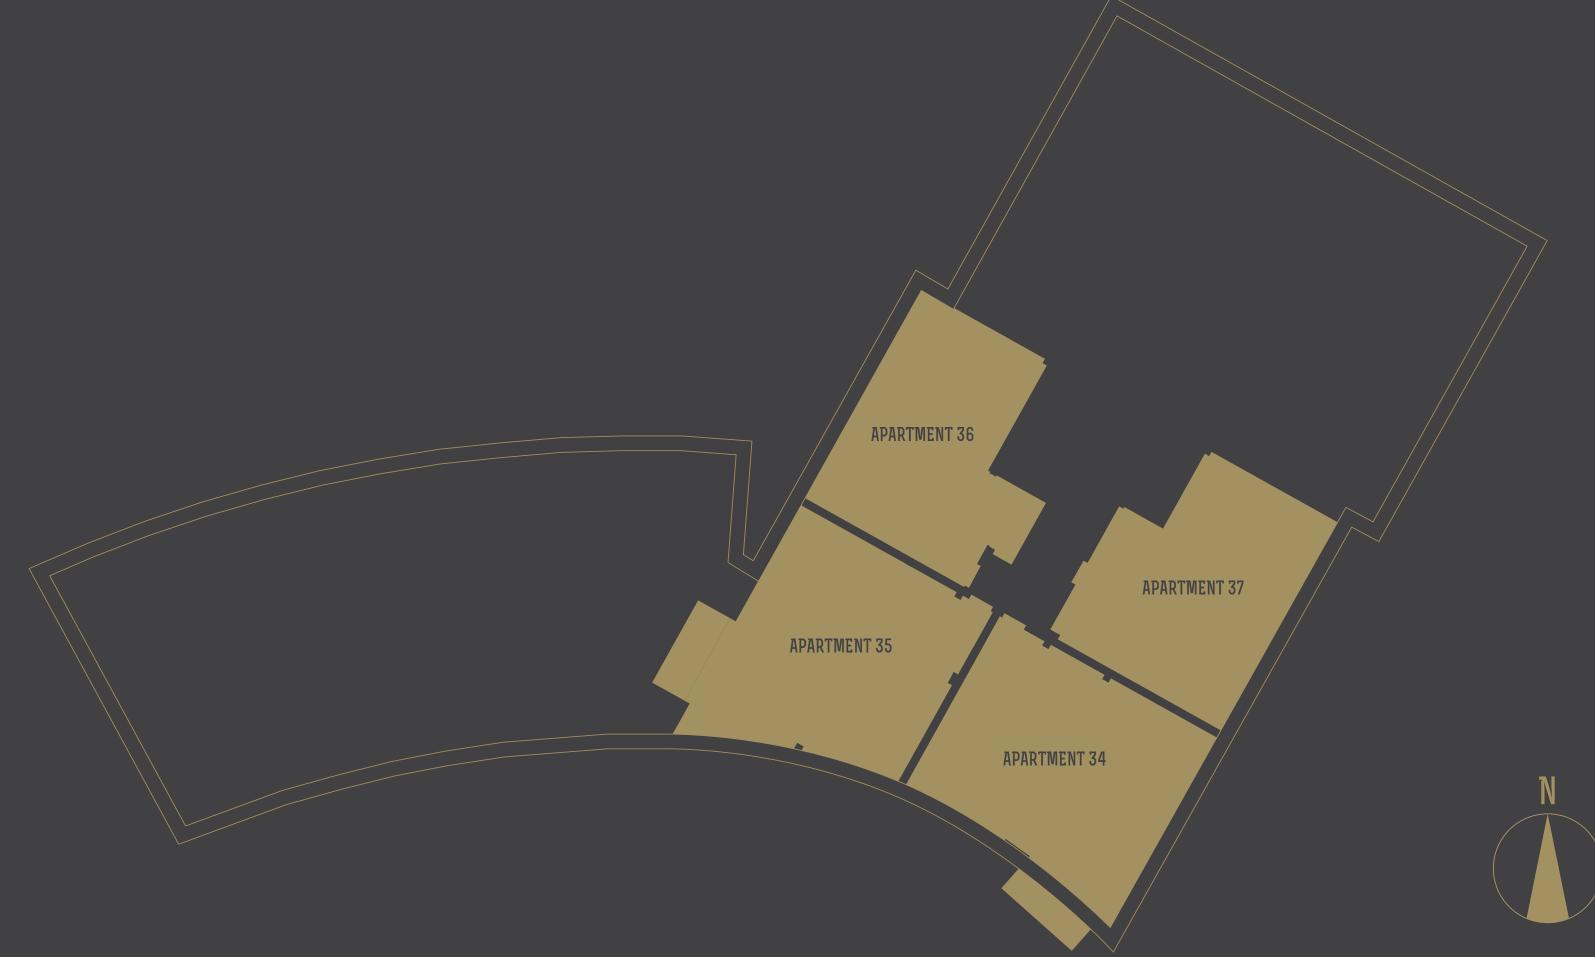

**BATHROOM** 6'0" x 8'2" ft<sup>2</sup> 45.2 ft<sup>2</sup> **RAGE** × 3'2" ft<sup>2</sup> ft<sup>2</sup>

**KITCHEN**7'6" x 12'8" ft<sup>2</sup>

NG BALCONY 7'8" x 43'2

TOTAL INTERNAL AREA
1158.2 ft²

APARTMENT 34 2 BEDROOM FLAT

APARTMENT 35 2 BEDROOM FLAT

APARTMENT 36 2 BEDROOM FLAT

APARTMENT 37
2 BEDROOM FLAT

MASTER BEDROOM

EN SUITE

KITCHEN

LIVING & DINING

TOTAL INTERNAL AREA

## APARTMENT 35

BEDROOM 1

EN SUITE

BEDROOM 2

KITCHEN

TOTAL INTERNAL AREA

**BEDROOM 1**12'0" x 8'10" ft<sup>2</sup>
105.5 ft<sup>2</sup>

EN SUITE 7'7" x 4'5" ft<sup>2</sup> **BEDROOM 2** 15'2" x 9'3" ft 132.4 ft<sup>2</sup>

## APARTMENT 37

**BEDROOM 1** 16'4" x 8'11" ft<sup>2</sup> 157.1 ft<sup>2</sup>

**EN SUITE**7'7" x 5'1" ft<sup>2</sup>
33.4 ft<sup>2</sup>

**BEDROOM 2** 13'6" x 8'10" ft<sup>2</sup> 118.4 ft<sup>2</sup>

**BATHROOM** 5'7" x 8'2" ft<sup>2</sup> 40.9 ft<sup>2</sup> **STORAGE** 2'7" x 5'1" ft² 12.9 ft²