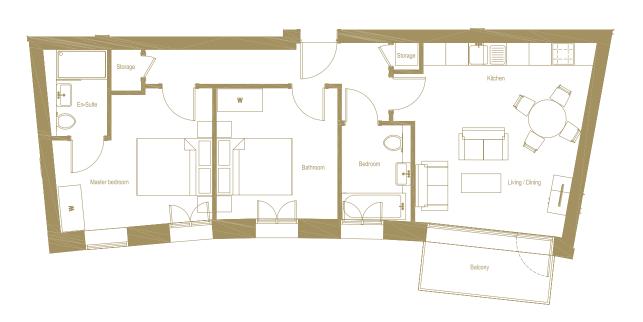

### APARTMENT 7

**MASTER BEDROOM** 13'8" x 11'11" ft<sup>2</sup> 1421 ft<sup>2</sup>

**EN SUITE** 5'3" × 7'7" ft<sup>2</sup> 33.4 ft<sup>2</sup>

E**DROOM** O'6" x 11'4" ft² 19.5 ft²

**BATHROOM** 6'0" x 8'4" ft<sup>2</sup> 45.2 ft<sup>2</sup> **STORAGE 1** 2'7" × 3'7" ft<sup>2</sup> 9.7 ft<sup>2</sup>

**STORAGE 2** 2'4" x 2'4" ft<sup>2</sup> 5.4 ft<sup>2</sup> CHEN ' x 3'11" ft<sup>2</sup>

LIVING & DINING 13'11" x 12'4" ft<sup>2</sup> 181 9 ft<sup>2</sup> TOTAL INTERNAL AREA

BALCONY 11'1" x 5'4" ft 59.2 ft<sup>2</sup>