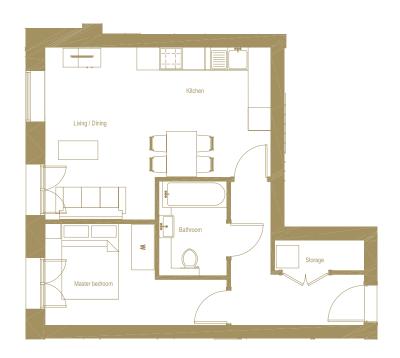

ft<sup>2</sup> **BEDROOM** 0'6" × 10'4" ft<sup>2</sup> 09.8 ft<sup>2</sup>

**STORAGE** 2'7" x 4'7" ft<sup>2</sup> **KITCHEN** 15'1" x 4'11" ft<sup>2</sup> 73.2 ft<sup>2</sup>

LIVING & DINING 20'6" x 7'4" ft<sup>2</sup> 171.1 ft<sup>2</sup> TOTAL INTERNAL AREA

BALCONY 11'6" x 3'11" ft





MASTER BEDROOM

EN SUITE

KITCHEN

LIVING & DINING

TOTAL INTERNAL AREA





### APARTMENT 12

MASTER BEDROOM

EN SUITE

BEDROOM 2

LIVING & DINING

TOTAL INTERNAL AREA

BALCONY





MASTER BEDROON 9'7" × 8'10" ft<sup>2</sup> 109 5 ft<sup>2</sup>

**BATHROOM** 5'11" x 8'2" ft<sup>2</sup> 48.4 ft<sup>2</sup> **STORAGE**7'9" x 2'8" ft<sup>2</sup>
20.5 ft<sup>2</sup>

**KITCHEN** 11'7" x 7'3" ft 83.9 ft<sup>2</sup> LIVING & DINING 9'7" x 15'0" ft<sup>2</sup>

**TOTAL INTERNAL AREA** 532.8 ft<sup>2</sup>







## 1

APARTMENT 6
2 BEDROOM FLAT

APARTMENT 7
2 BEDROOM FLAT

APARTMENT 8
2 BEDROOM FLAT

APARTMENT 14
3 BEDROOM FLAT

APARTMENT 15 3 BEDROOM FLAT

APARTMENT 16
1 BEDROOM FLAT

APARTMENT 17
1 BEDROOM FLAT



**MASTER BEDROOM** 14'0" x 14'3" ft<sup>2</sup> 182.9 ft<sup>2</sup>

**EN SUITE** 8'0" x 5'1" ft<sup>2</sup> **BEDROOM** 13'0" × 7'10" f 102.3 ft²

**BATHROOM** 8'0" x 7'0" ft<sup>2</sup> 50.6 ft<sup>2</sup> **STORAGE** 2'3" x 6'5" ft<sup>2</sup>

**KITCHEN** 13'10" x 5'9" ft<sup>2</sup> 86.1 ft<sup>2</sup> **LIVING & DINING** 15'5" × 17'2" ft<sup>2</sup> 255.1 ft<sup>2</sup>

TOTAL INTERNAL AREA

**BALCONY** 11'1" x 5'4" ft

Buthnoon

Sovrape

Richard

High of Diving



### APARTMENT 7

**MASTER BEDROOM** 13'8" x 11'11" ft<sup>2</sup> 1421 ft<sup>2</sup>

**EN SUITE** 5'3" × 7'