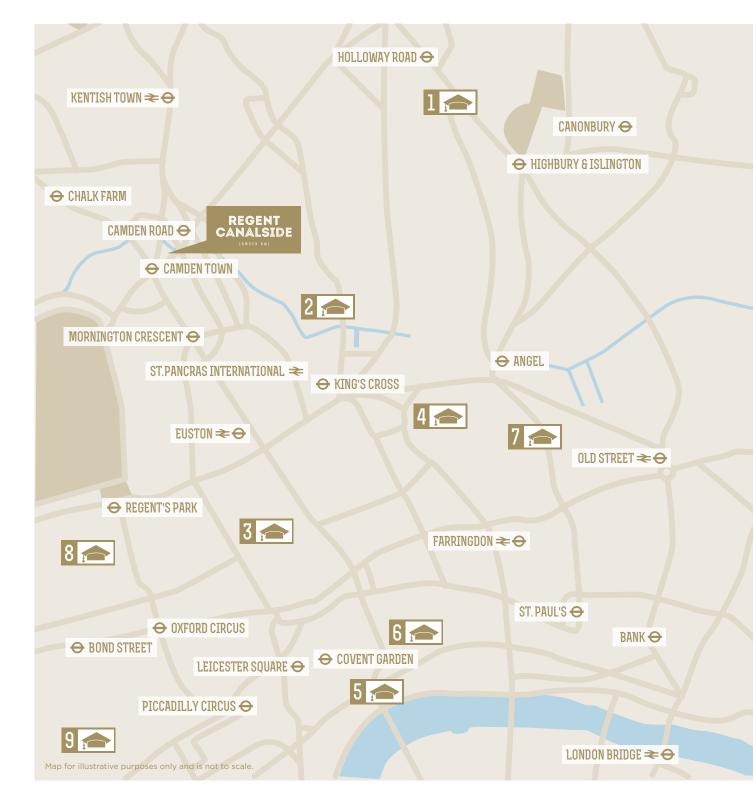

Cycle Hire Docking Station

Underground Station \varTheta

Overground Station

Gym (III)

#### UNIVERSITIES

- 1 London Metropolitan University
  5mins
- 2 Central St Martins
  3mins (King's Cross Station)
- **3 University College London (UCL)** 5mins (Euston Station)
- 4 The School of Oriental & African Studies 7mins (Russell Square Station)
- 5 King's College 9mins (Holborn Station)
- 6 London School of Economics (LSE)
  9mins (Holborn Station)
- 7 City University 10mins (Angel Station)
- 8 London Business School 14mins (Baker Street Station)
- 9 Imperial College14mins (South Kensington Station)