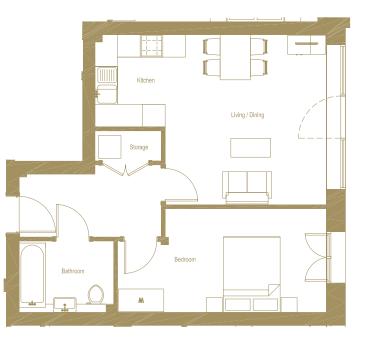

### APARTMENT 16

**BEDROOM** 9'3" x 8'10" f<sup>2</sup> 104.4 ft<sup>2</sup>

**BATHROOM** 5'11" × 8'2" ft 43.1 ft<sup>2</sup>

**STORAGE** 4'11" × 2'6" ft 11.8 ft<sup>2</sup>

**KITCHEN**10'0" × 7'7" ft<sup>2</sup>
75.3 ft<sup>2</sup>

**LIVING & DINING** 9'8" x 15'0" ft<sup>2</sup> 178 7 ft<sup>2</sup>

TOTAL INTERNAL AREA 503.7 ft<sup>2</sup>

**BALCONY** 4'1" × 12'7" ft² 67.8 ft²

**BEDROOM** 18'2" x 9'0" ft<sup>2</sup> 151.8 ft<sup>2</sup>