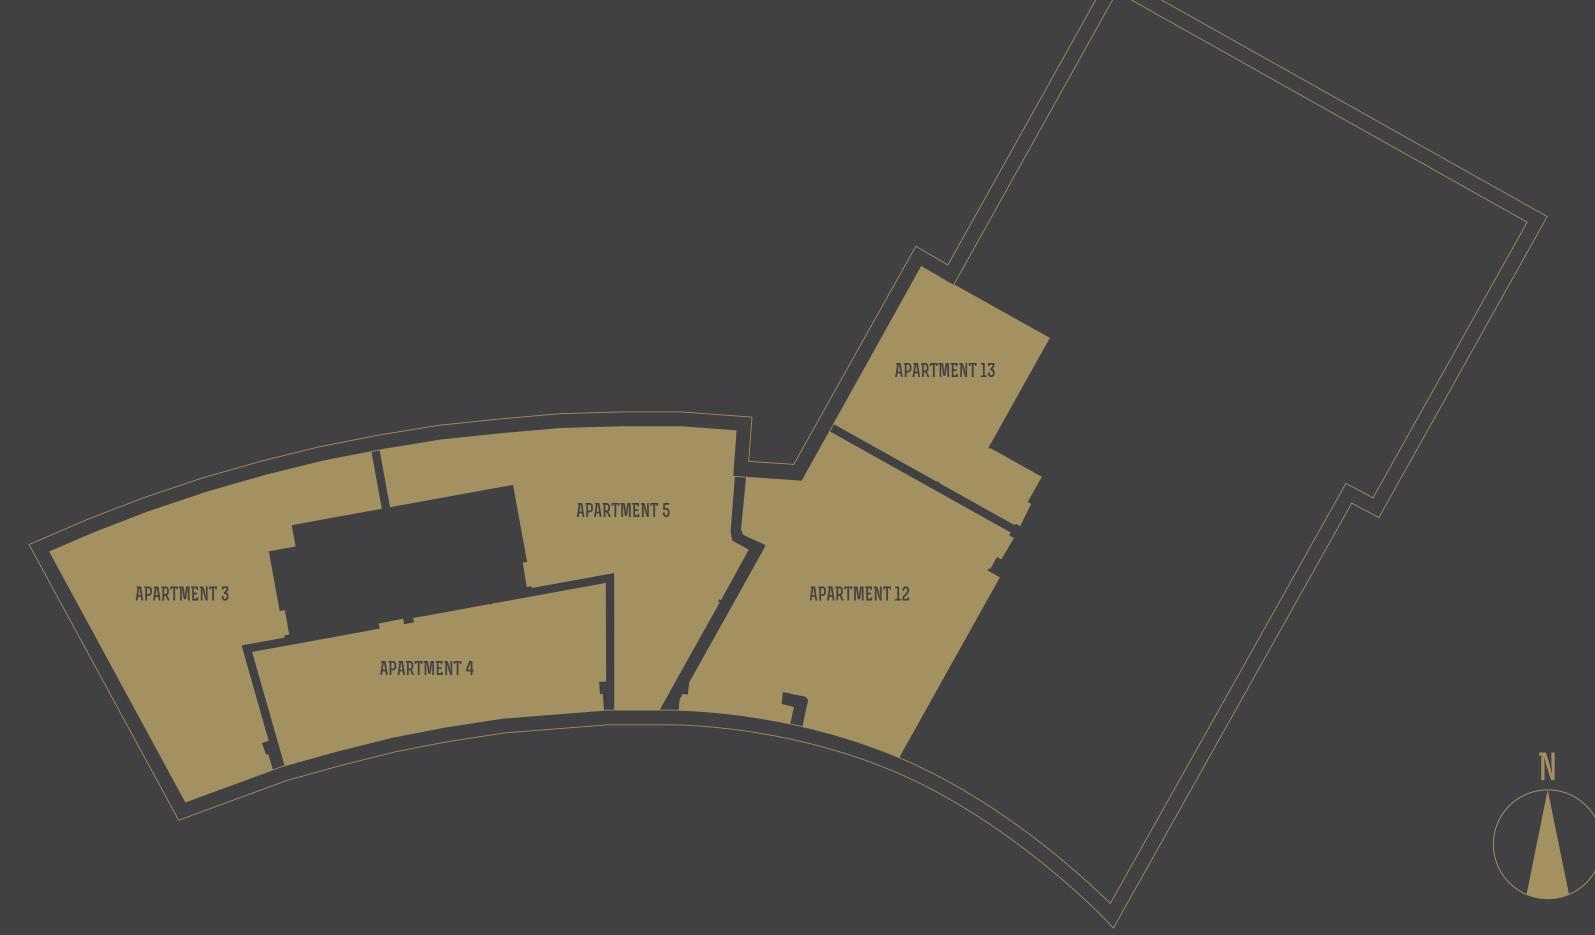

### SITEMAP

APARTMENT 3
2 BEDROOM FLAT

APARTMENT 4
2 BEDROOM FLAT

APARTMENT 5
2 BEDROOM FLAT

APARTMENT 12 3 BEDROOM FLAT

APARTMENT 13
1 BEDROOM FLAT

MASTER BEDROOM 13'11" x 14'4" ft<sup>2</sup> 184 6 ft<sup>2</sup>

**EN SUITE**7'10" × 5'1" ft<sup>2</sup>
40.6 ft<sup>2</sup>