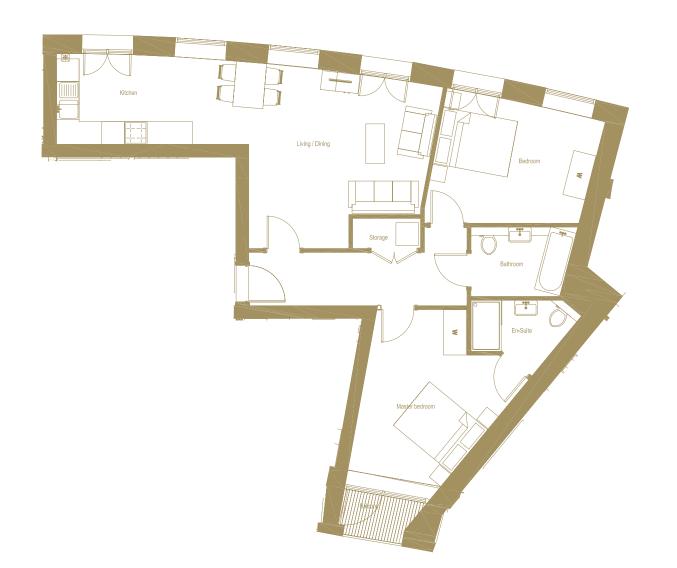

4 ft<sup>2</sup>

**BATHROOM** 8'0" x 7'0" ft<sup>2</sup> 52.6 ft<sup>2</sup> **STORAGE** 2'3" x 6'5" ft<sup>2</sup>

**KITCHEN** 14'0" x 5'9" ft<sup>2</sup> 100.5 ft<sup>2</sup> **LIVING & DINING** 16'8" x 13'4" ft<sup>2</sup> 185.6 ft<sup>2</sup>

TOTAL INTERNAL AREA

BALCONY 11.4'X" × 3'10" ft





### APARTMENT 4

**MASTER BEDROOM** 13'9" x 9'0" ft<sup>2</sup> 122.8 ft<sup>2</sup>

**EN SUITE** 8'5" x 6'0" ft<sup>2</sup> 51.0 ft<sup>2</sup> **BEDROOM** 0'6" × 10'4" ft<sup>2</sup> 09.8 ft<sup>2</sup>

**STORAGE** 2'7" x 4'7" ft<sup>2</sup> **KITCHEN** 15'1" x 4'11" ft<sup>2</sup> 73.2 ft<sup>2</sup>

LIVING & DINING 20'6" x 7'4" ft<sup>2</sup> 171.1 ft<sup>2</sup> TOTAL INTERNAL AREA

BALCONY 11'6" x 3'11" ft





MASTER BEDROOM

EN SUITE

KITCHEN

LIVING & DINING

TOTAL INTERNAL AREA





### APARTMENT 12

MASTER BEDROOM

EN SUITE

BEDROOM 2

LIVING & DINING

TOTAL INTERNAL AREA

BALCONY





MASTER BEDROON 9'7" × 8'10" ft<sup>2</sup> 109 5 ft<sup>2</sup>

**BATHROOM** 5'11" x 8'2" ft<sup>2</sup> 48.4 ft<sup>2</sup> **STORAGE**7'9" x 2'8" ft<sup>2</sup>
20.5 ft<sup>2</sup>

**KITCHEN** 11'7" x 7'3" ft 83.9 ft<sup>2</sup> LIVING & DINING 9'7" x 15'0" ft<sup>2</sup>

**TOTAL INTERNAL AREA** 532.8 ft<sup>2</sup>







## 1

APARTMENT 6
2 BEDROOM FLAT

APARTMENT 7
2 BEDROOM FLAT

APARTMENT 8
2 BEDROOM FLAT

APARTMENT 14
3 BEDROOM FLAT

APARTMENT 15 3 BEDROOM FLAT

APARTMENT 16
1 BEDROOM FLAT

APARTMENT 17
1 BEDROOM FLAT



**MASTER BEDROOM** 14'0" x 14'3" ft<sup>2</sup> 182.9 ft<sup>2</sup>

**EN SUITE** 8'0" x 5'1" ft<sup>2</sup> **BEDROOM** 13'0" × 7'10" f 102.3 ft²

**B