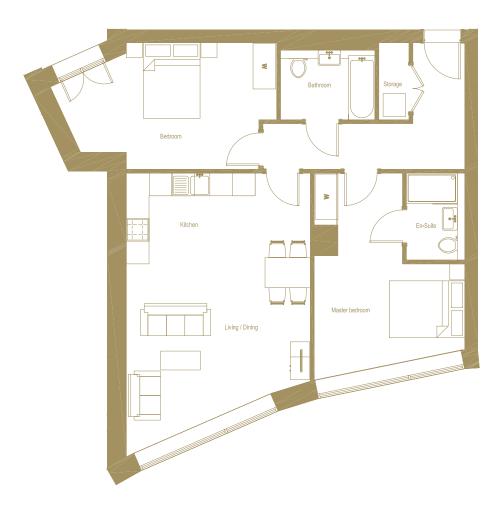

### APARTMENT 2

**BEDROOM 1** 16'6" × 17'7" ft<sup>2</sup> 232.5 ft<sup>2</sup>

EN SUITE 7'3" x 8'0" ft<sup>2</sup> 38.7 ft<sup>2</sup> **BEDROOM 2** 14'2" x 13'9" f 186.2 ft<sup>2</sup>

EN SUITE 4'5" x 7'7" ft<sup>2</sup> **BEDROOM 3** 11'9" × 11'4" ft<sup>2</sup> 131.3 ft<sup>2</sup>

**BATHROOM** 8'9" x 6'0" ft 48.4 ft<sup>2</sup> **STORAGE 1**2'7" × 5'11" f
15.1 ft<sup>2</sup>

**STORAGE 2** 5'5" × 2'2" ft<sup>2</sup> 11.8 ft<sup>2</sup> TOTAL INTERNAL AREA 1363.8 ft<sup>2</sup>

KITCHEN