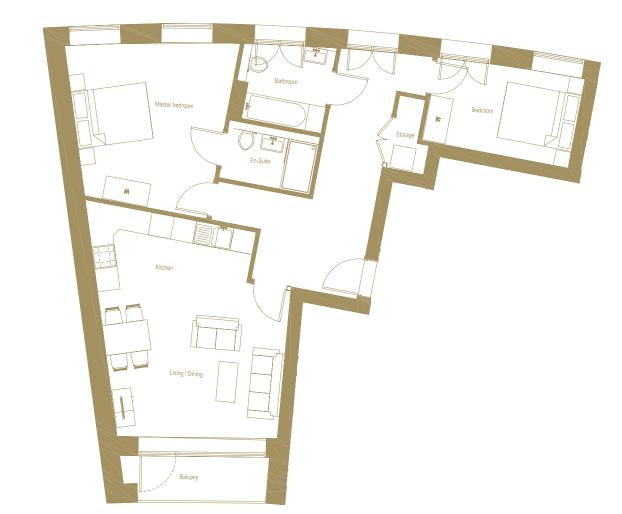

APARTMENT 3
2 BEDROOM FLAT

APARTMENT 4
2 BEDROOM FLAT

APARTMENT 5
2 BEDROOM FLAT

APARTMENT 12 3 BEDROOM FLAT

APARTMENT 13
1 BEDROOM FLAT

MASTER BEDROOM 13'11" x 14'4" ft<sup>2</sup> 184 6 ft<sup>2</sup>

**EN SUITE**7'10" × 5'1" ft<sup>2</sup>
40.6 ft<sup>2</sup>

**BEDROOM** 13'0" x 7'9" f 99.4 ft<sup>2</sup>

**BATHROOM** 8'0" x 7'0" ft<sup>2</sup> 52.6 ft<sup>2</sup> **STORAGE** 2'3" x 6'5" ft<sup>2</sup>

**KITCHEN** 14'0" x 5'9" ft<sup>2</sup> 100.5 ft<sup>2</sup> **LIVING & DINING** 16'8" x 13'4" ft<sup>2</sup> 185.6 ft<sup>2</sup>

TOTAL INTERNAL AREA

BALCONY 11.4'X" × 3'10" ft