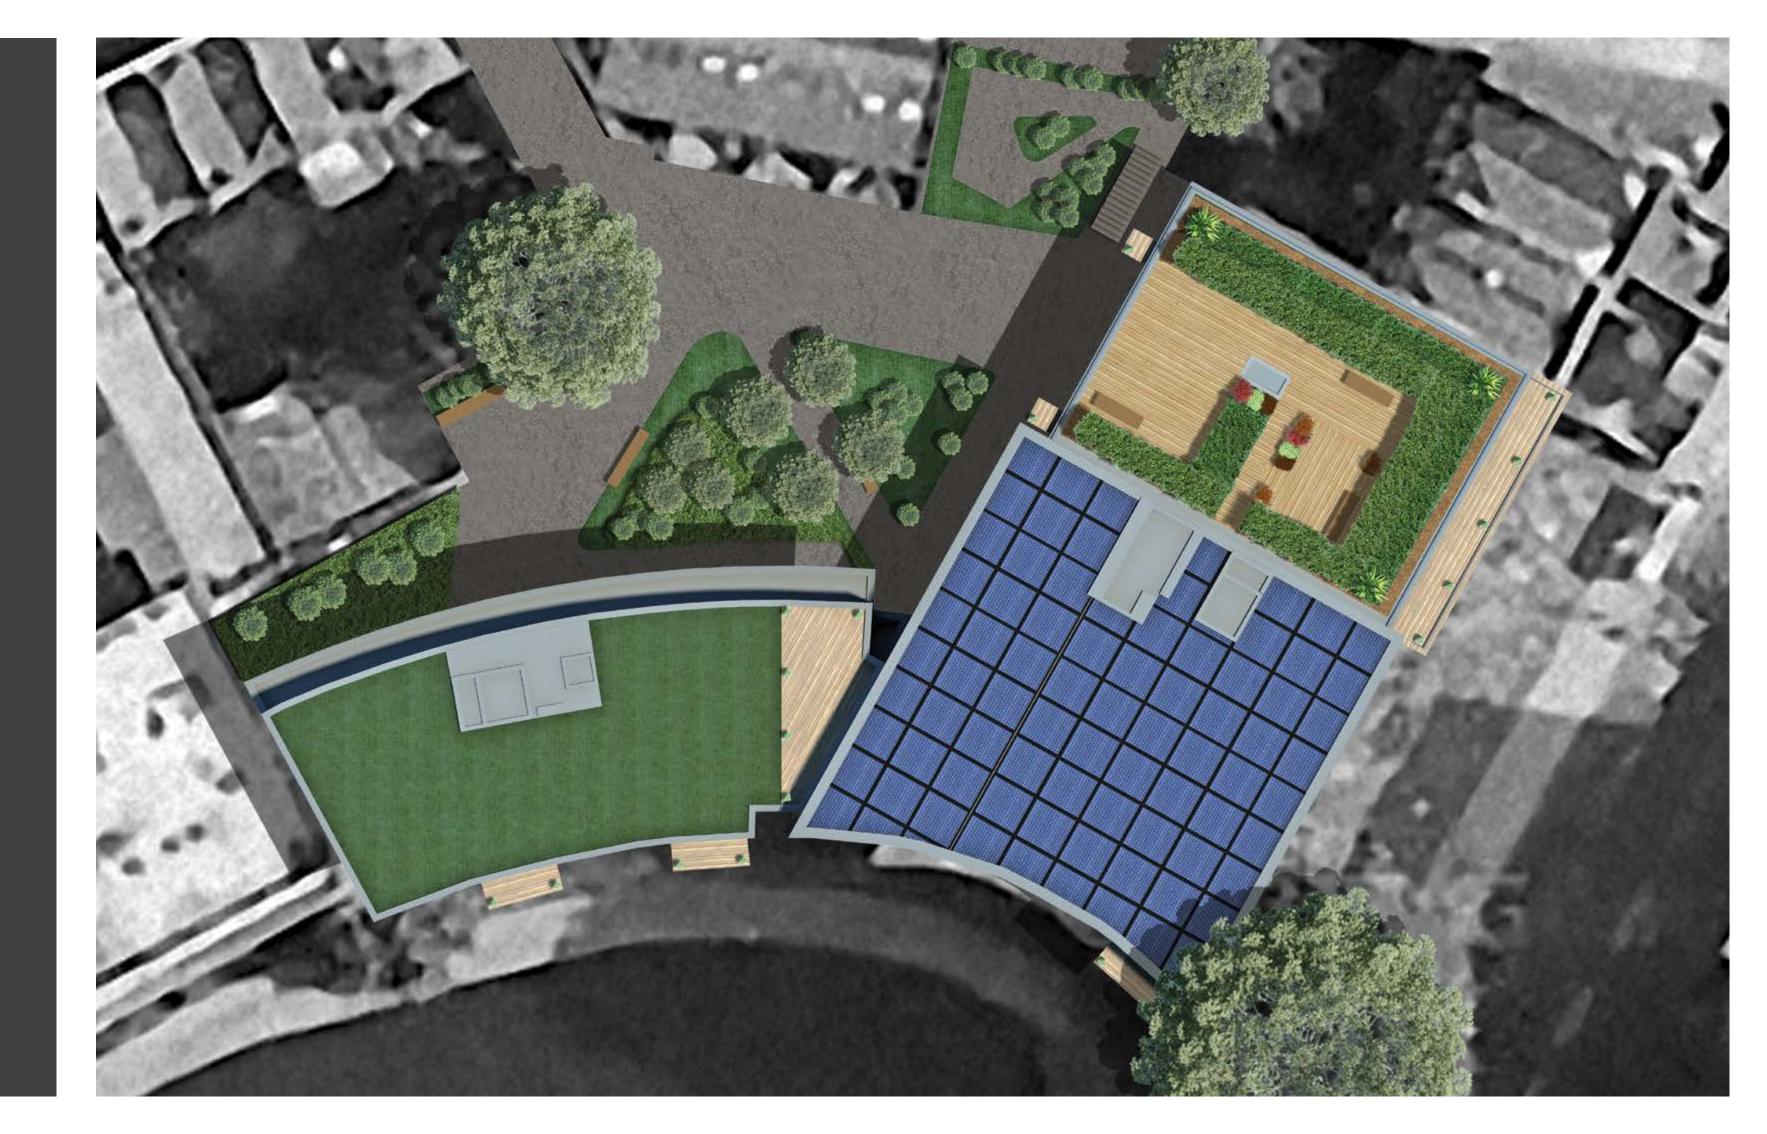

the 7th and 27th best universities in the world\*. While LSE is the best place to study Accounting and Finance, Economics and Social Policy in the UK.\*\*

\*QS World University Rankings 2011/12
\*\*The Complete University Guide 2012







#### UNIVERSITIES

- 1 London Metropolitan University
  5mins
- 2 Central St Martins
  3mins (King's Cross Station)
- **3 University College London (UCL)** 5mins (Euston Station)
- 4 The School of Oriental & African Studies 7mins (Russell Square Station)
- 5 King's College 9mins (Holborn Station)
- 6 London School of Economics (LSE)
  9mins (Holborn Station)
- 7 City University 10mins (Angel Station)
- 8 London Business School 14mins (Baker Street Station)
- 9 Imperial College14mins (South Kensington Station)

### SITEMAP AND FLOORPLANS



### SITEMAP



# 

APARTMENT 1
3 BEDROOM FLAT

APARTMENT 2 3 BEDROOM FLAT

APARTMENT 11 2 BEDROOM FLAT



**BEDROOM 1** 13'2" × 12'0" ft<sup>2</sup> 181.9 ft<sup>2</sup>

**EN SUITE** 8'0" x 4'5" ft<sup>2</sup> 33.3 ft<sup>2</sup> **BEDROOM 2** 15'2" × 8'10" ft 150.7 ft<sup>2</sup>

**EN SUITE**7'7" x 4'5" ft<sup>2</sup>
35 5 ft<sup>2</sup>

**BEDROOM 3** 16'2" × 10'10" ft 190.5 ft<sup>2</sup>

**BATHROOM** 8'10" x 6'0" ft<sup>2</sup> 52.7 ft<sup>2</sup> **STORAGE 1**2'4" × 4'11" ft<sup>2</sup>
10.7 ft<sup>2</sup>

**STORAGE 2**2'4" x 2'6" ft<sup>2</sup>

ITCHEN
3'4" × 7'0" ft²

LIVING & DINING 15'5" × 20'3" ft<sup>2</sup> TOTAL INTERNAL AREA
1266.9 ft²

**TERRACE**29'3" × 4'0" ft

# Befrom 3 Befrom 3 Befrom 2 Energy 2



### APARTMENT 2

**BEDROOM 1** 16'6" × 17'7" ft<sup>2</sup> 232.5 ft<sup>2</sup>