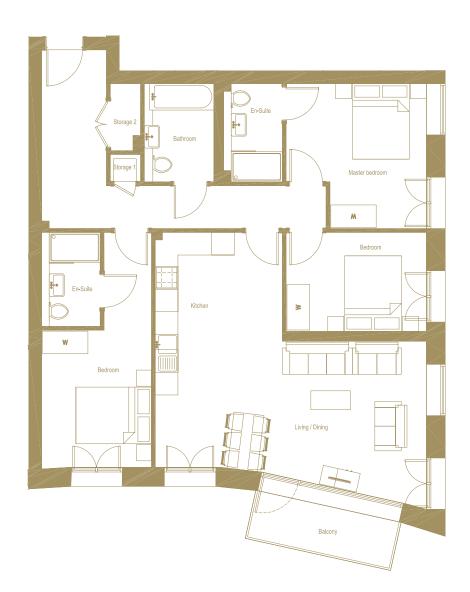

### APARTMENT 10

**BEDROOM 1** 12'2" × 17'0" ft 192.6 ft²

**EN SUITE ONE** 7'7" × 4'11" ft<sup>2</sup> 36.6 ft<sup>2</sup>

**BEDROOM 2** 10'2" × 11'8" f 133.5 ft<sup>2</sup>

EN SUITE TWO

**BEDROOM 3** 12'10" x 10'8" ft 125.9 ft<sup>2</sup>

**BATHROOM** 7'7" x 5'7" ft<sup>2</sup> 40.9 ft<sup>2</sup> **STORAGE 1** 5'11" × 2'7" ft<sup>2</sup> 15.1 ft<sup>2</sup>

**STORAGE 2** 7'6" x 2'8" ft<sup>2</sup> ft²

KITCHEN

**DINING**D'2" ft<sup>2</sup>
BALCONY 1
11'6" x 5'4" f
60.3 ft<sup>2</sup>

TOTAL INTERNAL AREA

1201.2 ft²

BALCONY 2

6'6" × 3'10" ft²

**BALCUNY 3** 48'7" x 4'7" ft 247.6 ft<sup>2</sup>

**BEDROOM 1** 12'2" x 12'7" ft<sup>2</sup> 137.7 ft<sup>2</sup>

**EN SUITE** 5'1" x 8'5" ft<sup>2</sup>