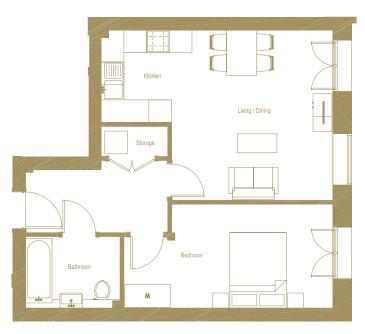

## APARTMENT 29

**BEDROOM** 18'2" x 9'0" f

**BATHRUUM** 8'2" x 6'3" ft 47.4 ft<sup>2</sup> **STORAGE** 5'9" x 2'7" ft 15.1 ft²

**KITCHEN**7'0" × 8'0" ft<sup>2</sup>
56.0 ft<sup>2</sup>

**LIVING & DINING** 15'3" x 14'10" ft<sup>2</sup>

TOTAL INTERNAL AREA

APARTMENT 30 2 BEDROOM FLAT

APARTMENT 31 2 BEDROOM FLAT

APARTMENT 32 2 BEDROOM FLAT

APARTMENT 33 2 BEDROOM FLAT

APARTMENT 51 3 BEDROOM FLAT

APARTMENT 52 3 BEDROOM FLAT

MASTER BEDROOM
11'1" x 13'9" ft<sup>2</sup>