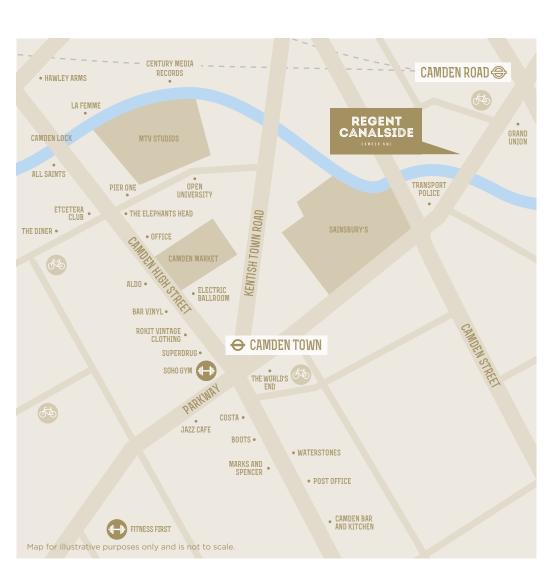

### DISCOVER LONDON FROM THE MOST PERFECT OF LOCATIONS

Camden has so much to offer, but should you wish to explore further, the options on offer to you are plentiful. Regent Canalside is just a short walk away from Camden Town underground station, one of the busiest stations and a major junction on the Northern Line. Within minutes, you could be walking amongst the lights of the West End or at the heart of the City. King's Cross St Pancras is just a few minutes away, opening up the rest of the UK and beyond.

Please note times and distances indicated are approximate only and not necessarily direct journeys. Sources: National Rail, Google Maps and TFL.

#### UNIVERSITIES

- 1 London Metropolitan University
  5mins
- 2 Central St Martins
  3mins (King's Cross Station)
- **3 University College London (UCL)** 5mins (Euston Station)
- 4 The School of Oriental & African Studies 7mins (Russell Square Station)
- 5 King's College 9mins (Holborn Station)
- 6 London School of Economics (LSE)
  9mins (Holborn Station)
- 7 City University 10mins (Angel Station)
- 8 London Business School 14mins (Baker Street Station)
- 9 Imperial College14mins (South Kensington Station)