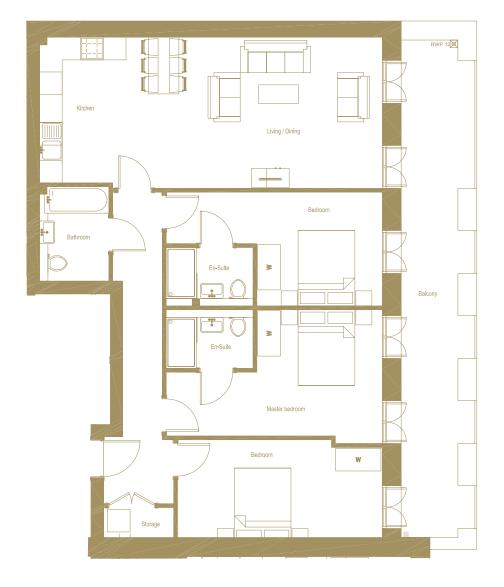

TOTAL INTERNAL AREA 564.0 ft²

APARTMENT 9
2 BEDROOM FLAT

APARTMENT 10 3 BEDROOM FLAT

APARTMENT 18
3 BEDROOM FLAT

APARTMENT 19
3 BEDROOM FLAT

APARTMENT 20
1 BEDROOM FLAT

APARTMENT 21
1 BEDROOM FLAT

**BEDROOM 1** 16'0" × 11'9" ft<sup>2</sup> 168.9 ft<sup>2</sup>

**EN SUITE** 5'0" x 7'6" ft<sup>2</sup> **BEDROOM 2** 13'9" × 10'7" ft 141.0 ft<sup>2</sup>

**BATHROOM** 8'3" x 6'0" ft<sup>2</sup> 45 2 ft<sup>2</sup> **STORAGE 1**6'9" × 2'7" ft.
17.2 ft<sup>2</sup>

**STORAGE 2**7'9" × 4'9" ft<sup>2</sup>
26.9 ft<sup>2</sup>

**AGE 3** 2'8" ft² <sup>2'</sup>

KITCHEN

TOTAL INTERNAL AREA
7 ft² 970.9 ft²

LIVING & DINING

BALCONY 1 11'6" x 5'4" ft

BALCONY 2 47'2" × 4'7" ft<sup>2</sup>