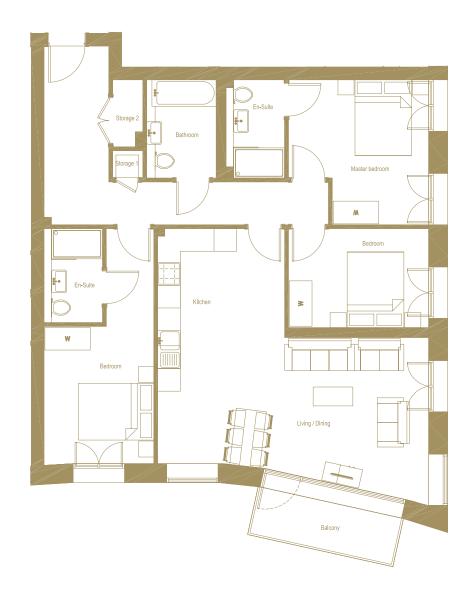

**MASTER BEDROOM**12'2" x 12'7" ft<sup>2</sup>
137.7 ft<sup>2</sup>

**EN SUITE**5'1" x 8'6" ft<sup>2</sup>

**BEDROOM** 9'7" x 11'11" f 148 5 ft<sup>2</sup>

**EN SUITE** 5'1" × 8'2" ft<sup>2</sup> 36.6 ft<sup>2</sup>

BEDROOM 12'2" x 8'7' 104 4 ft<sup>2</sup>

**BATHROOM** 6'0" x 8'6" ft<sup>2</sup> 47.4 ft<sup>2</sup>

**STORAGE 1** 2'7" x 2'5" fi 5 4 ft<sup>2</sup>

> STORAGE 2 2'7" x 5'10" ft<sup>2</sup>

**TOTAL INTERNAL AREA** 1158.2 ft²

LIVING & DINING

BALCONY 12'7" × 4'1" ft