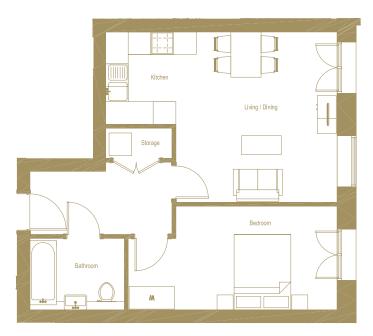

### APARTMENT 19

**BEDROOM 1** 11'7" × 12'8" ft<sup>2</sup> 186.2 ft<sup>2</sup>

**EN SUITE**7'7" × 5'1" ft<sup>2</sup>
33.4 ft<sup>2</sup>

**BEDROOM 2** 8'11" × 10'2" for 115.1 ft<sup>2</sup>

**EN SUITE** 5'1" × 7'7" ft<sup>2</sup> 33.4 ft<sup>2</sup>

**DROOM 3** 2" × 12'3" ft² 9 ft²

**BATHROOM** 6'3" x 8'9" ft<sup>2</sup> 51.6 ft<sup>2</sup> **TORAGE** '11" × 2'8" ft² 5.1 ft²

EN TOTAL INTERNAL AREA
12'3" ft² 1108.6 ft²

**BALCONY 1**5'4" x 12'7" ft<sup>2</sup>
67.8 ft<sup>2</sup>

BALCONY 2
7'7" × 4'4" ft<sup>2</sup>

**BEDROOM** 9'3" x 8'10" ft<sup>2</sup>

**BATHROOM** 5'11" x 8'2" ft<sup>2</sup> **STORAGE**4'11" × 2'5" ft
11.8 ft<sup>2</sup>

**KITCHEN** 9'11" × 7'7" ft 74.3 ft<sup>2</sup> **LIVING & DINING** 9'9" x 15'0" ft<sup>2</sup> 179.8 ft<sup>2</sup>

TOTAL INTERNAL AREA