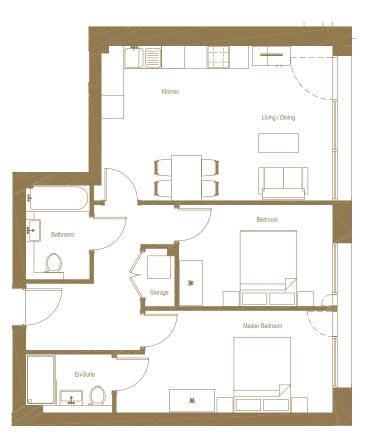

TOTAL INTERNAL AREA





**BEDROOM 1**12'0" x 8'10" ft<sup>2</sup>
105.5 ft<sup>2</sup>

EN SUITE 7'7" x 4'5" ft<sup>2</sup> **BEDROOM 2** 15'2" x 9'3" ft 132.4 ft<sup>2</sup>

**BATHROOM** 8'2" x 5'7" ft<sup>2</sup> 40.9 ft<sup>2</sup> **STORAGE 1** 3'9" × 3'6" ft 12.9 ft<sup>2</sup>

**STORAGE 2**2'2" × 2'6" ft<sup>2</sup>
5.4 ft<sup>2</sup>
197

TOTAL INTERNAL AREA





## APARTMENT 37

**BEDROOM 1** 16'4" x 8'11" ft<sup>2</sup> 157.1 ft<sup>2</sup>

**EN SUITE**7'7" x 5'1" ft<sup>2</sup>
33.4 ft<sup>2</sup>

**BEDROOM 2** 13'6" x 8'10" ft<sup>2</sup> 118.4 ft<sup>2</sup>

**BATHROOM** 5'7" x 8'2" ft<sup>2</sup> 40.9 ft<sup>2</sup> **STORAGE** 2'7" x 5'1" ft² 12.9 ft²

**KITCHEN**12'10" x 6'4" ft<sup>2</sup>

LIVING & DINING 20'1" x 13'6" ft<sup>2</sup>

TOTAL INTERNAL AREA
769.6 ft²





## INTERIORS FINISHED TO THE HIGHEST SPECIFICATION





#### General

- Under floor heating
- Brushed chrome switch and socket plates (in visible locations only)
- Downlighters to all rooms
- Video door entry system
- BT points to lounge/dining, kitchen and bedroom 1, 2 & 3
- TV points including SKY+ HD to lounge/dining, kitchen and bedroom 1, 2 & 3
- Communal satellite dish (customer subscription required)
- Veneer interior doors
- Chrome door furniture
- Choice of Oak or Walnut hardwood floor to hallway, reception & kitchen
- Carpet to all bedrooms
- Walls & ceiling finished in white emulsion
- Timber decking to balconies with glass balustrade
- PC concrete slab paving to terraces

#### Kitchens

- Bespoke kitchen and glass splash back (silestone worktops and splash backs available a