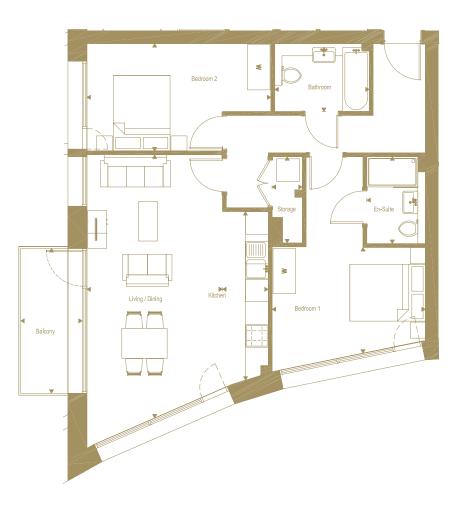

APARTMENT 35 2 BEDROOM FLAT

APARTMENT 36 2 BEDROOM FLAT

APARTMENT 37
2 BEDROOM FLAT

MASTER BEDROOM

EN SUITE

KITCHEN

LIVING & DINING

TOTAL INTERNAL AREA