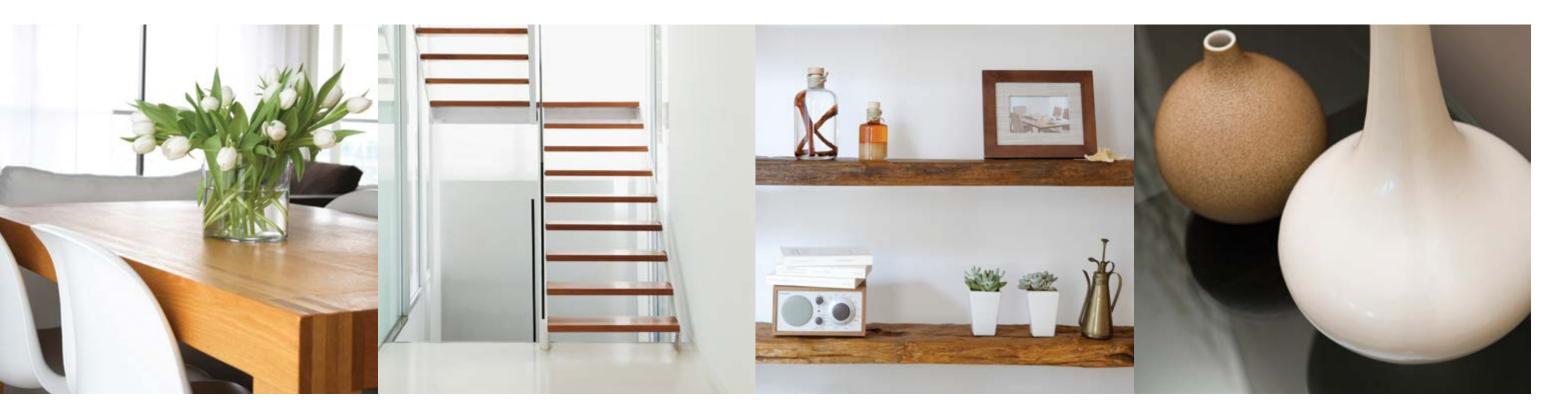

## INTERIORS FINISHED TO THE HIGHEST SPECIFICATION

#### General

- Under floor heating
- Brushed chrome switch and socket plates (in visible locations only)
- Downlighters to all rooms
- Video door entry system
- BT points to lounge/dining, kitchen and bedroom 1, 2 & 3
- TV points including SKY+ HD to lounge/dining, kitchen and bedroom 1, 2 & 3
- Communal satellite dish (customer subscription required)
- Veneer interior doors
- Chrome door furniture
- Choice of Oak or Walnut hardwood floor to hallway, reception & kitchen
- Carpet to all bedrooms
- Walls & ceiling finished in white emulsion
- Timber decking to balconies with glass balustrade
- PC concrete slab paving to terraces

#### Kitchens

- Bespoke kitchen and glass splash back (silestone worktops and splash backs available as an optional extra)
- Integrated appliances: including stainless steel oven, 4 and 5 ring hobs, extractor hood, microwave combination oven and integrated fridge/freezer, dishwasher & washer/dryer (to hallway cupboards)
- Handle-less cupboards

system to wardrobes

- ECO bins
- Low energy under unit lighting
- Integrated wine cooler and warming drawers available as optional extra

#### Bedroom

- Integrated wardrobes with mirrored sliding doors (Wardrobes are included to Master Bedroom only
- other bedrooms an an optional extra)Chrome hanging rail and integrated shelving

#### Bathroom

- High quality sanitaryware
- High quality shower set and taps
- High quality floor and wall tiles
- Wall hung mirrored vanity unit with under mounted lighting