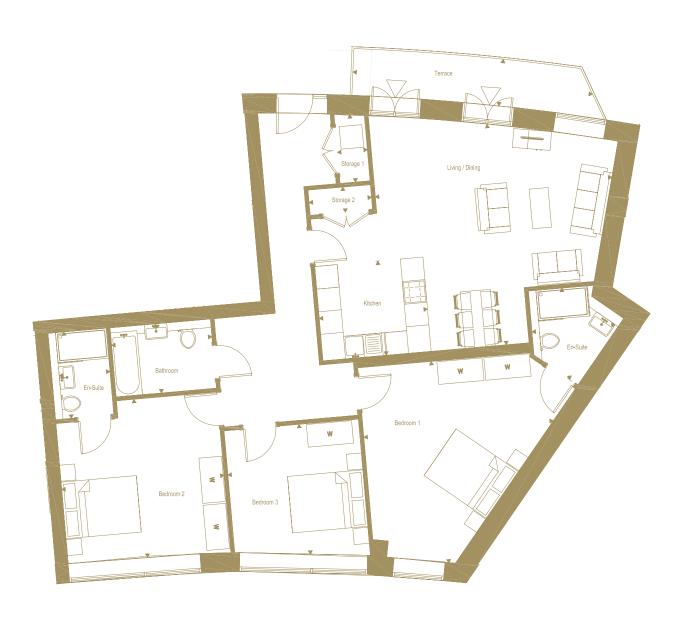

# 

APARTMENT 1
3 BEDROOM FLAT

APARTMENT 2 3 BEDROOM FLAT

APARTMENT 11 2 BEDROOM FLAT

**BEDROOM 1** 13'2" × 12'0" ft<sup>2</sup> 181.9 ft<sup>2</sup>

**EN SUITE** 8'0" x 4'5" ft<sup>2</sup> 33.3 ft<sup>2</sup> **BEDROOM 2** 15'2" × 8'10" ft 150.7 ft<sup>2</sup>

**EN SUITE**7'7" x 4'5" ft<sup>2</sup>
35 5 ft<sup>2</sup>

**BEDROOM 3** 16'2" × 10'10" ft 190.5 ft<sup>2</sup>

**BATHROOM** 8'10" x 6'0" ft<sup>2</sup> 52.7 ft<sup>2</sup> **STORAGE 1**2'4" × 4'11" ft<sup>2</sup>
10.7 ft<sup>2</sup>

**STORAGE 2**2'4" x 2'6" ft<sup>2</sup>

ITCHEN
3'4" × 7'0" ft²

LIVING & DINING 15'5" × 20'3" ft<sup>2</sup> TOTAL INTERNAL AREA
1266.9 ft²

**TERRACE**29'3" × 4'0" ft