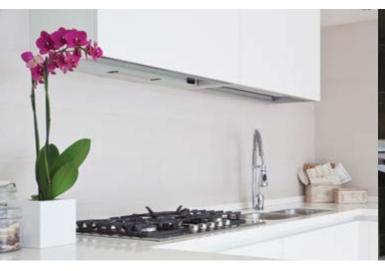

## INTERIORS FINISHED TO THE HIGHEST SPECIFICATION

#### Kitchens

- Bespoke kitchen and glass splash back (silestone worktops and splash backs available as an optional extra)
- Integrated appliances: including stainless steel oven, 4 and 5 ring hobs, extractor hood, microwave combination oven and integrated fridge/freezer, dishwasher & washer/dryer (to hallway cupboards)
- Handle-less cupboards