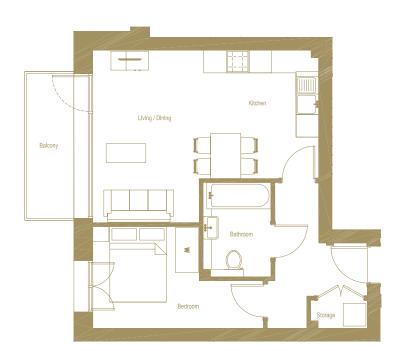

**TOTAL INTERNAL AREA** 564.0 ft<sup>2</sup>

APARTMENT 26 3 BEDROOM FLAT

APARTMENT 27
3 BEDROOM FLAT

APARTMENT 28
1 BEDROOM FLAT

APARTMENT 29
1 BEDROOM FLAT

**BEDROOM 1** 12'2" x 12'7" ft<sup>2</sup> 137.7 ft<sup>2</sup>

**EN SUITE** 5'1" x 8'6" ft<sup>2</sup> 37.7 ft<sup>2</sup>

**BEDROOM 2** 9'7" x 11'11" ft<sup>2</sup> 148.5 ft<sup>2</sup>

**EN SUITE** 5'1" x 8'2" ft<sup>2</sup> 36.6 ft<sup>2</sup>

BEDROOM 3 12'2" x 8'7" ft<sup>2</sup>

**BATHROOM** 6'0" x 8'6" ft<sup>2</sup> 47.4 ft<sup>2</sup> **STORAGE 1**2'7" × 2'5" ft<sup>2</sup>
5 4 ft<sup>2</sup>

**STORAGE 2** 5'10" × 2'7" ft<sup>2</sup>

CHEN
' x 14'1" ft<sup>2</sup>

LIVING & DINING 23'6" x 12'10" ft<sup>2</sup> TOTAL INTERNAL AREA

BALCONY 12'7" x 5'4" f