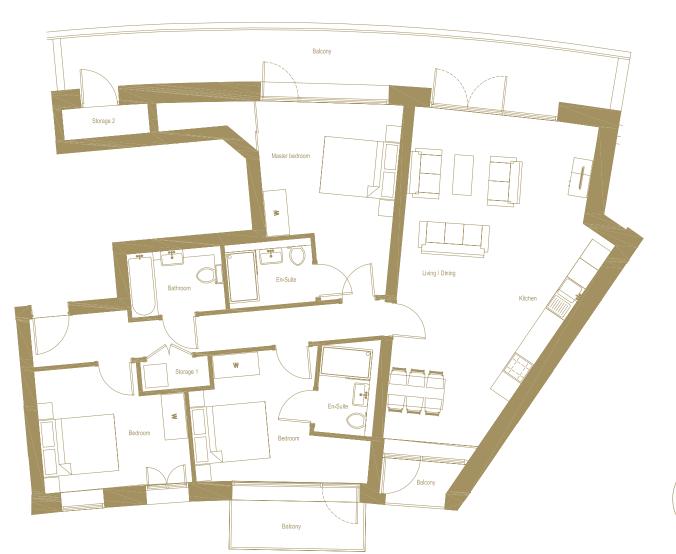

### APARTMENT 10

**BEDROOM 1** 12'2" × 17'0" ft 192.6 ft²

**EN SUITE ONE** 7'7" × 4'11" ft<sup>2</sup> 36.6 ft<sup>2</sup>

**BEDROOM 2** 10'2" × 11'8" f 133.5 ft<sup>2</sup>

EN SUITE TWO

**BEDROOM 3** 12'10" x 10'8" ft 125.9 ft<sup>2</sup>

**BATHROOM** 7'7" x 5'7" ft<sup>2</sup> 40.9 ft<sup>2</sup> **STORAGE 1** 5'11" × 2'7" ft<sup>2</sup> 15.1 ft<sup>2</sup>

**STORAGE 2** 7'6" x 2'8" ft<sup>2</sup> ft²

KITCHEN

**DINING**D'2" ft<sup>2</sup>
BALCONY 1
11'6" x 5'4" f
60.3 ft<sup>2</sup>

TOTAL INTERNAL AREA

1201.2 ft²

BALCONY 2

6'6" × 3'10" ft²

**BALCUNY 3** 48'7" x 4'7" ft 247.6 ft<sup>2</sup>

**BEDROOM 1** 12'2" x 12'7" ft<sup>2</sup> 137.7 ft<sup>2</sup>

**EN SUITE** 5'1" x 8'5" ft<sup>2</sup>