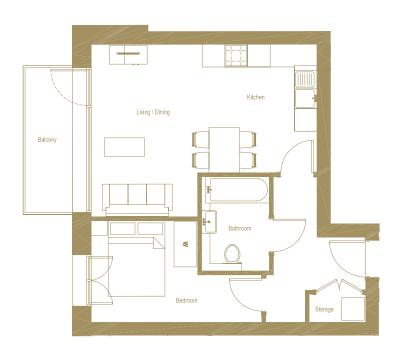

### APARTMENT 16

**BEDROOM** 9'3" x 8'10" f<sup>2</sup> 104.4 ft<sup>2</sup>

**BATHROOM** 5'11" × 8'2" ft 43.1 ft<sup>2</sup>

**STORAGE** 4'11" × 2'6" ft 11.8 ft<sup>2</sup>

**KITCHEN**10'0" × 7'7" ft<sup>2</sup>
75.3 ft<sup>2</sup>

**LIVING & DINING** 9'8" x 15'0" ft<sup>2</sup> 178 7 ft<sup>2</sup>

TOTAL INTERNAL AREA 503.7 ft<sup>2</sup>

**BALCONY** 4'1" × 12'7" ft² 67.8 ft²

**BEDROOM** 18'2" x 9'0" ft<sup>2</sup> 151.8 ft<sup>2</sup>