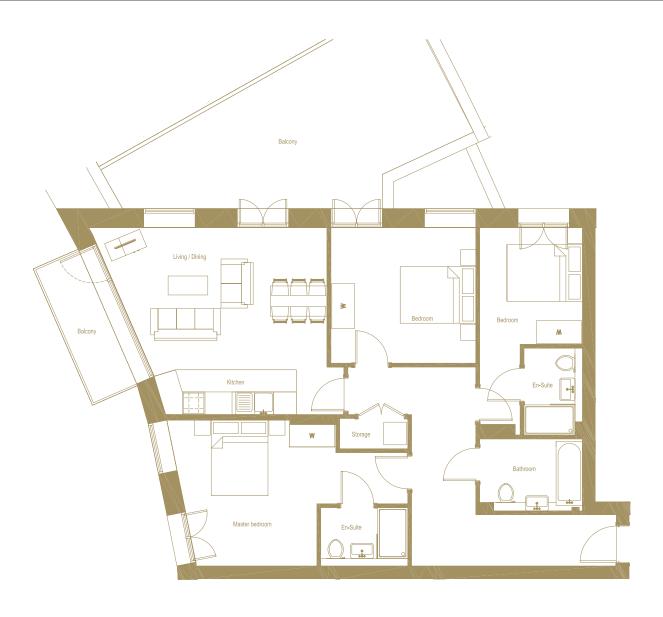

## APARTMENT 31

**BEDROOM 1**13'4" x 17'8" ft<sup>2</sup>
163.6 ft<sup>2</sup>

**EN SUITE** 5'1" x 7'7" ft<sup>2</sup> 33.4 ft<sup>2</sup>

**EDROOM** 5'0" x 9'4" ft² 34.5 ft²

**BATHROOM** 8'2" x 5'11" f 40.9 ft<sup>2</sup> **STORAGE** 2'7" × 7'6" ft<sup>2</sup> 19.4 ft<sup>2</sup>

**KITCHEN** 4'0" x 14'8" ft<sup>2</sup> 58.1 ft<sup>2</sup> **NG & DINING** × 22'9" ft² | ft²

TOTAL INTERNAL AREA 868.6X ft<sup>2</sup> **BALCONY** 5'4" x 12'7" ft<sup>2</sup> 67.8 ft<sup>2</sup>

MASTER BEDROOM 12'0" x 8'10" ft<sup>2</sup>