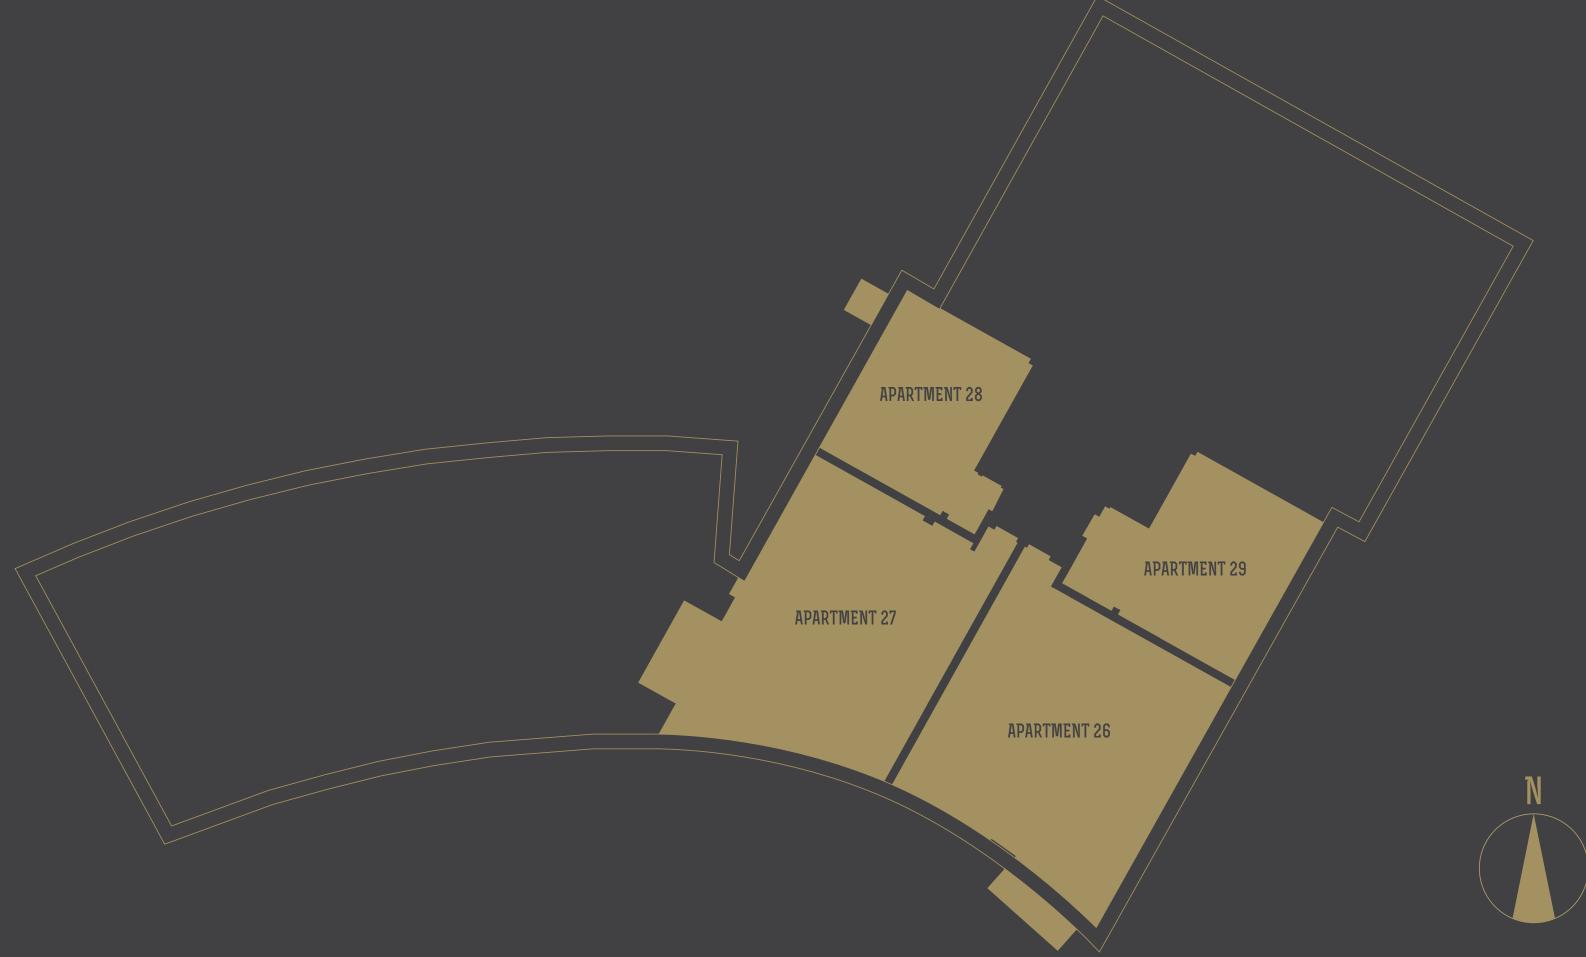

**TOTAL INTERNAL AREA** 564.0 ft<sup>2</sup>

APARTMENT 26 3 BEDROOM FLAT

APARTMENT 27
3 BEDROOM FLAT

APARTMENT 28
1 BEDROOM FLAT

APARTMENT 29
1 BEDROOM FLAT

**BEDROOM 1** 12'2" x 12'7" ft<sup>2</sup> 137.7 ft<sup>2</sup>