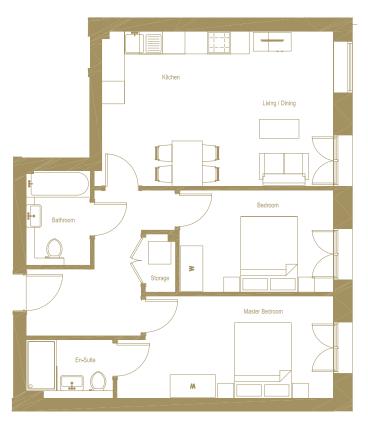

## 1

APARTMENT 6
2 BEDROOM FLAT

APARTMENT 7
2 BEDROOM FLAT

APARTMENT 8
2 BEDROOM FLAT

APARTMENT 14
3 BEDROOM FLAT

APARTMENT 15 3 BEDROOM FLAT

APARTMENT 16
1 BEDROOM FLAT

APARTMENT 17
1 BEDROOM FLAT

**MASTER BEDROOM** 14'0" x 14'3" ft<sup>2</sup> 182.9 ft<sup>2</sup>

**EN SUITE** 8'0" x 5'1" ft<sup>2</sup> **BEDROOM** 13'0" × 7'10" f 102.3 ft²

**BATHROOM** 8'0" x 7'0" ft<sup>2</sup> 50.6 ft<sup>2</sup> **STORAGE** 2'3" x 6'5" ft<sup>2</sup>

**KITCHEN** 13'10" x 5'9" ft<sup>2</sup> 86.1 ft<sup>2</sup> **LIVING & DINING** 15'5" × 17'2" ft<sup>2</sup> 255.1 ft<sup>2</sup>

TOTAL INTERNAL AREA

**BALCONY** 11'1" x 5'4" ft

Buthnoon

Sovrape

Richard

High of Diving