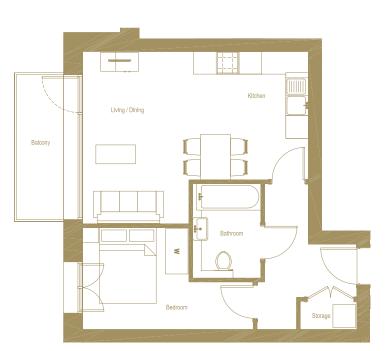

### APARTMENT 21

**BEDROOM** 18'2" x 9'0" f 151.8 ft<sup>2</sup>

**BATHROOM** 8'2" × 6'3" ft 47.4 ft<sup>2</sup> **STORAGE** 5′9″ x 2′7″ ft 15.1 ft²

**KITCHEN**7'1" × 8'0" ft<sup>2</sup>
56.0 ft<sup>2</sup>

LIVING & DINING 14'0" x 14'9" ft<sup>2</sup>

**TOTAL INTERNAL AREA** 564.0 ft<sup>2</sup>

APARTMENT 22 3 BEDROOM FLAT

APARTMENT 23 3 BEDROOM FLAT

APARTMENT 24
1 BEDROOM FLAT

APARTMENT 25
1 BEDROOM FLAT

Floor plans and dimensions are taken from architectural drawings and could vary during construction. They are provided for guidance only. Total Area are provided as gross internal areas under the RICS measuring practice. Layouts are indicative only and are subject to change.