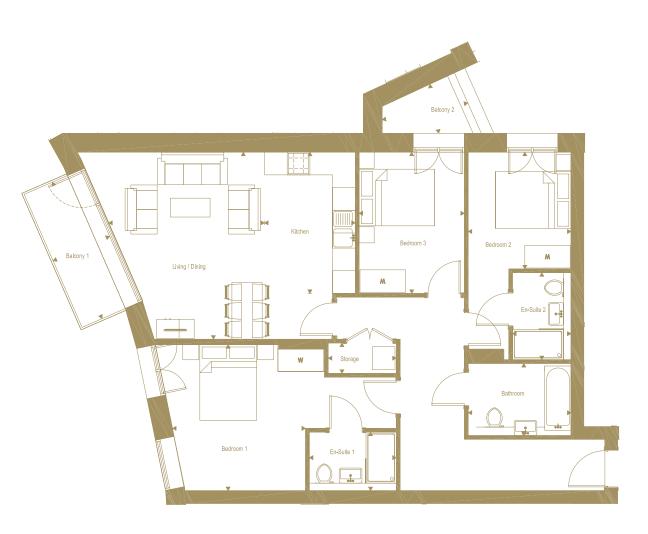

### APARTMENT 19

**BEDROOM 1** 11'7" × 12'8" ft<sup>2</sup> 186.2 ft<sup>2</sup>

**EN SUITE**7'7" × 5'1" ft<sup>2</sup>
33.4 ft<sup>2</sup>

**BEDROOM 2** 8'11" × 10'2" for 115.1 ft<sup>2</sup>

**EN SUITE** 5'1" × 7'7" ft<sup>2</sup> 33.4 ft<sup>2</sup>

**DROOM 3** 2" × 12'3" ft² 9 ft²

**BATHROOM** 6'3" x 8'9" ft<sup>2</sup> 51.6 ft<sup>2</sup> **TORAGE** '11" × 2'8" ft² 5.1 ft²

EN TOTAL INTERNAL AREA
12'3" ft² 1108.6 ft²

**BALCONY 1**5'4" x 12'7" ft<sup>2</sup>
67.8 ft<sup>2</sup>