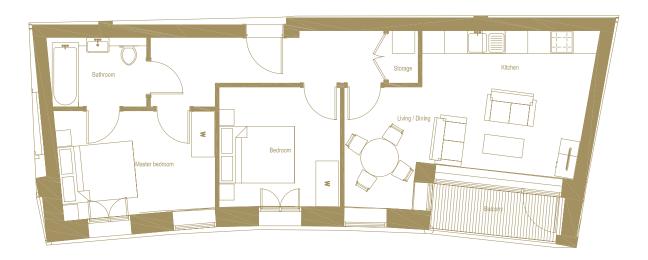

### APARTMENT 4

**MASTER BEDROOM** 13'9" x 9'0" ft<sup>2</sup> 122.8 ft<sup>2</sup>

**EN SUITE** 8'5" x 6'0" ft<sup>2</sup> 51.0 ft<sup>2</sup> **BEDROOM** 0'6" × 10'4" ft<sup>2</sup> 09.8 ft<sup>2</sup>

**STORAGE** 2'7" x 4'7" ft<sup>2</sup> **KITCHEN** 15'1" x 4'11" ft<sup>2</sup> 73.2 ft<sup>2</sup>

LIVING & DINING 20'6" x 7'4" ft<sup>2</sup> 171.1 ft<sup>2</sup> TOTAL INTERNAL AREA

BALCONY 11'6" x 3'11" ft

MASTER BEDROOM

EN SUITE

KITCHEN

LIVING & DINING

TOTAL INTERNAL AREA