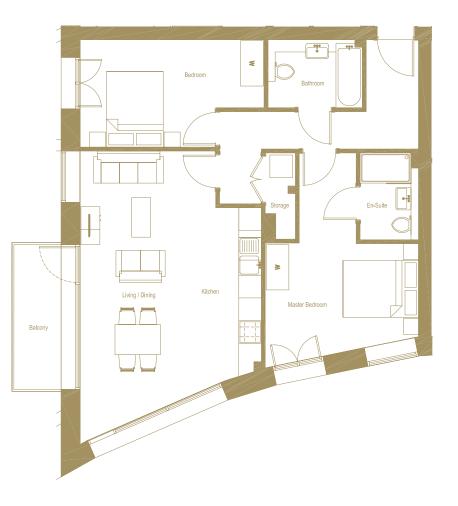

APARTMENT 3
2 BEDROOM FLAT

APARTMENT 4
2 BEDROOM FLAT

APARTMENT 5
2 BEDROOM FLAT

APARTMENT 12 3 BEDROOM FLAT

APARTMENT 13
1 BEDROOM FLAT

MASTER BEDROOM 13'11" x 14'4" ft<sup>2</sup> 184 6 ft<sup>2</sup>

**EN SUITE**7'10" × 5'1" ft<sup>2</sup>
40.6 ft<sup>2</sup>

**BEDROOM** 13'0" x 7'9" f 99.4 ft<sup>2</sup>

**BATHROOM** 8'0" x 7'0" ft<sup>2</sup> 52.6 ft<sup>2</sup> **STORAGE** 2'3" x 6'5" ft<sup>2</sup>

**KITCHEN** 14'0" x 5'9" ft<sup>2</sup> 100.5 ft<sup>2</sup> **LIVING & DINING** 16'8" x 13'4" ft<sup>2</sup> 185.6 ft<sup>2</sup>

TOTAL INTERNAL AREA

BALCONY 11.4'X" × 3'10" ft