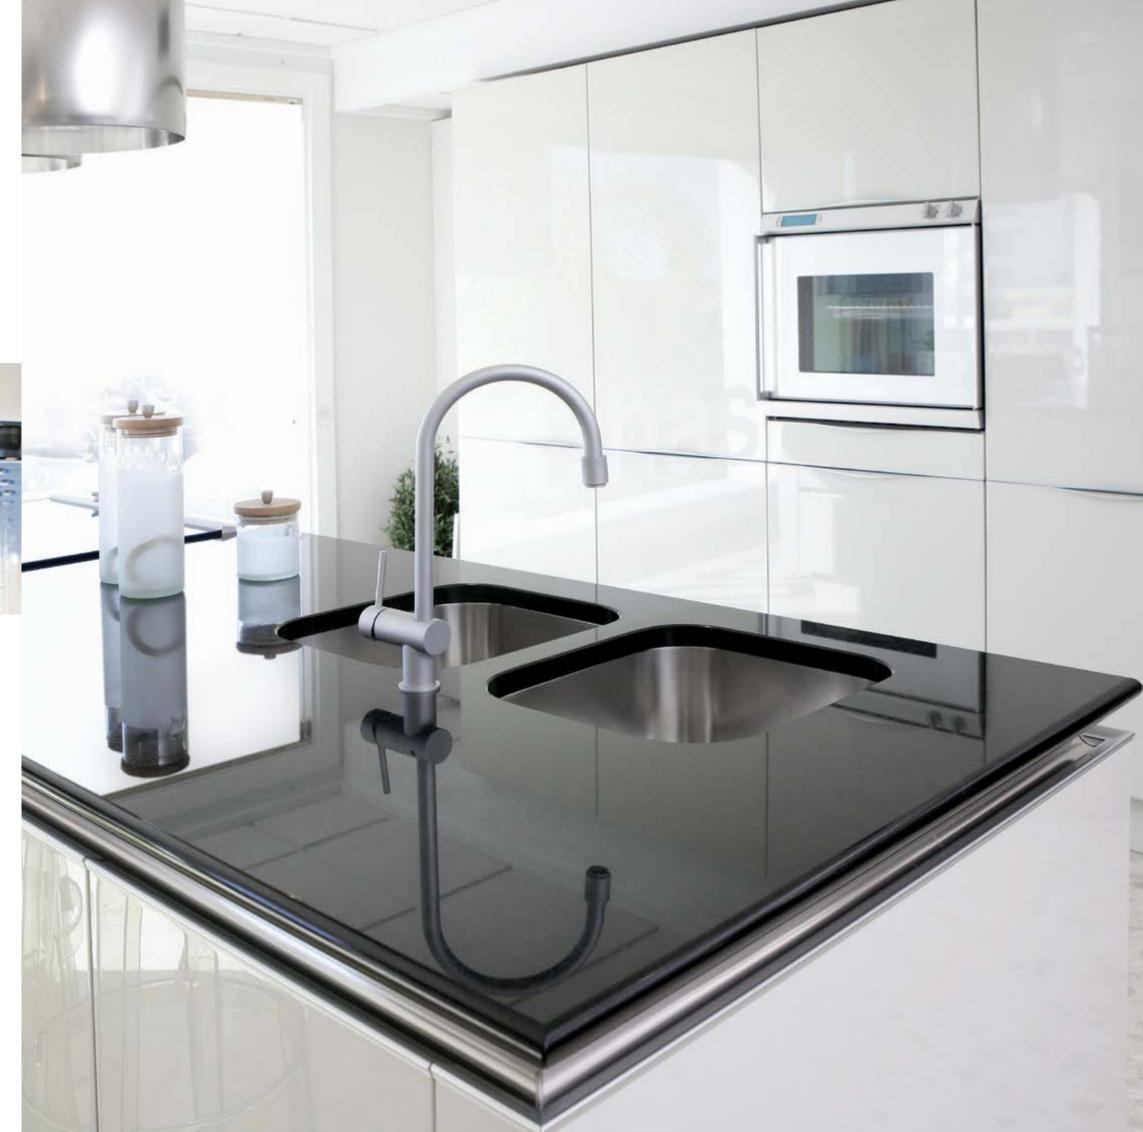

## INTERIORS FINISHED TO THE HIGHEST SPECIFICATION

#### Kitchens

- Bespoke kitchen and glass splash back (silestone worktops and splash backs available as an optional extra)
- Integrated appliances: including stainless steel oven, 4 and 5 ring hobs, extractor hood, microwave combination oven and integrated fridge/freezer, dishwasher & washer/dryer (to hallway cupboards)
- Handle-less cupboards