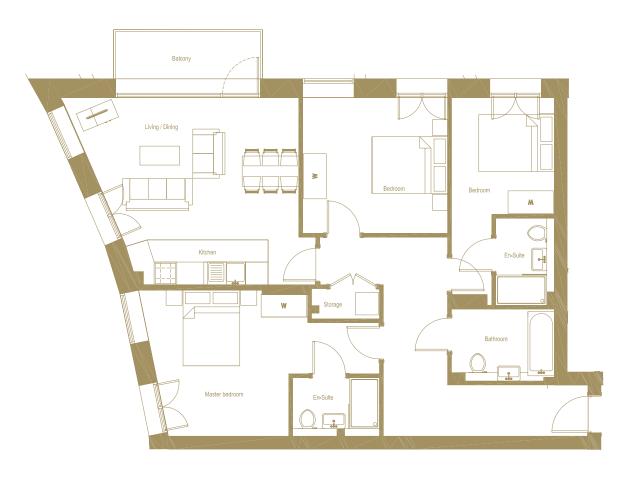

TOTAL INTERNAL AREA

APARTMENT 30 2 BEDROOM FLAT

APARTMENT 31 2 BEDROOM FLAT

APARTMENT 32 2 BEDROOM FLAT

APARTMENT 33 2 BEDROOM FLAT

APARTMENT 51 3 BEDROOM FLAT

APARTMENT 52 3 BEDROOM FLAT

MASTER BEDROOM
11'1" x 13'9" ft<sup>2</sup>

EN SUITE 7'7" x 5'11" ft<sup>2</sup> **BEDROOM** 10'4" x 14'11" f 155 O ft<sup>2</sup>

**BATHROOM** 8'2" x 5'11" ft<sup>2</sup> STORAGE 2'7" × 5'11" ft<sup>2</sup>

**KITCHEN** 6'9" x 12'6" ft LIVING & DINING 16'0" x 14'7" ft<sup>2</sup>

TOTAL INTERNAL AREA

**BALCONY** 12'7" × 5'4'

Storage Bathroom

Kitchen

Living / Dining

Balcony

## APARTMENT 33

**MASTER BEDROOM**18'9" x 8'11" ft<sup>2</sup>
1571 ft<sup>2</sup>

**EN SUITE**7'7" × 5'1" ft<sup>2</sup>
33.4 ft<sup>2</sup>

**BEDROOM** 3'4" x 8'10" ft² 18.4 ft²

**BATHROOM** 5'7" x 8'2" ft<sup>2</sup> **STORAGE** 2'7" × 5'1" ft² 12.9 ft²

**KITCHEN**12'10" × 6'4" ft<sup>2</sup>

LIVING & DINING 20'1" × 13'6" ft<sup>2</sup>

**TOTAL INTERNAL AREA** 769.6 ft<sup>2</sup>

MASTER BEDROOM 14'10" × 10'5" ft<sup>2</sup>

**EN SUITE**7'7" x 5'1" ft<sup>2</sup>