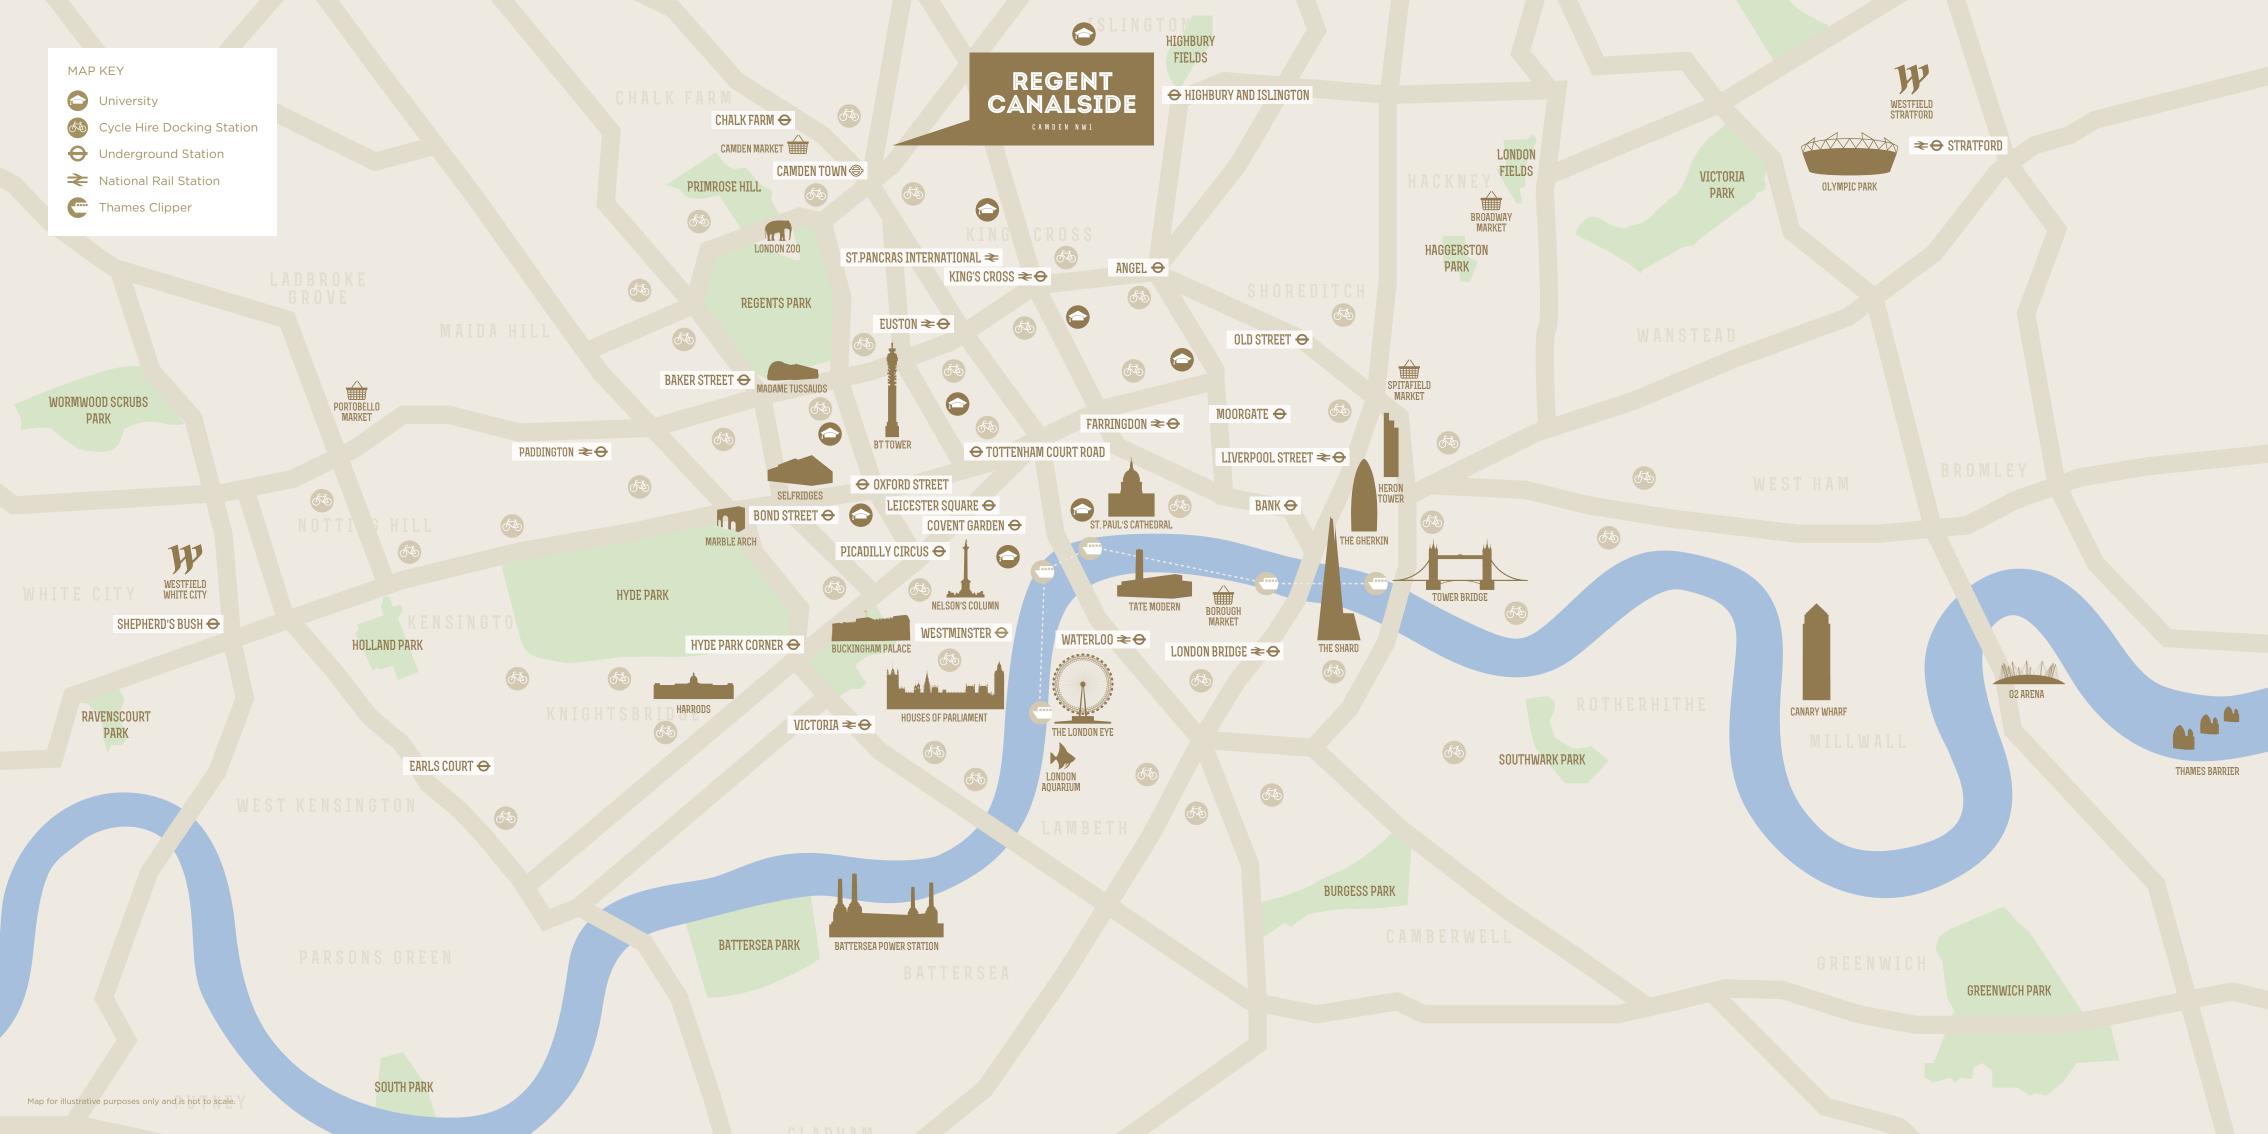

### DISCOVER LONDON FROM THE MOST PERFECT OF LOCATIONS

Camden has so much to offer, but should you wish to explore further, the options on offer to you are plentiful. Regent Canalside is just a short walk away from Camden Town underground station, one of the busiest stations and a major junction on the Northern Line. Within minutes, you could be walking amongst the lights of the West End or at the heart of the City. King's Cross St Pancras is just a few minutes away, opening up the rest of the UK and beyond.

Please note times and distances indicated are approximate only and not necessarily direct journeys. Sources: National Rail, Google Maps and TFL.

#### UNIVERSITIES

- 1 London Metropolitan University
  5mins
- 2 Central St Martins
  3mins (King's Cross Station)
- **3 University College London (UCL)** 5mins (Euston Station)
- 4 The School of Oriental & African Studies 7mins (Russell Square Station)
- 5 King's College 9mins (Holborn Station)
- 6 London School of Economics (LSE)
  9mins (Holborn Station)
- 7 City University 10mins (Angel Station)
- 8 London Business School 14mins (Baker Street Station)
- 9 Imperial College14mins (South Kensington Station)