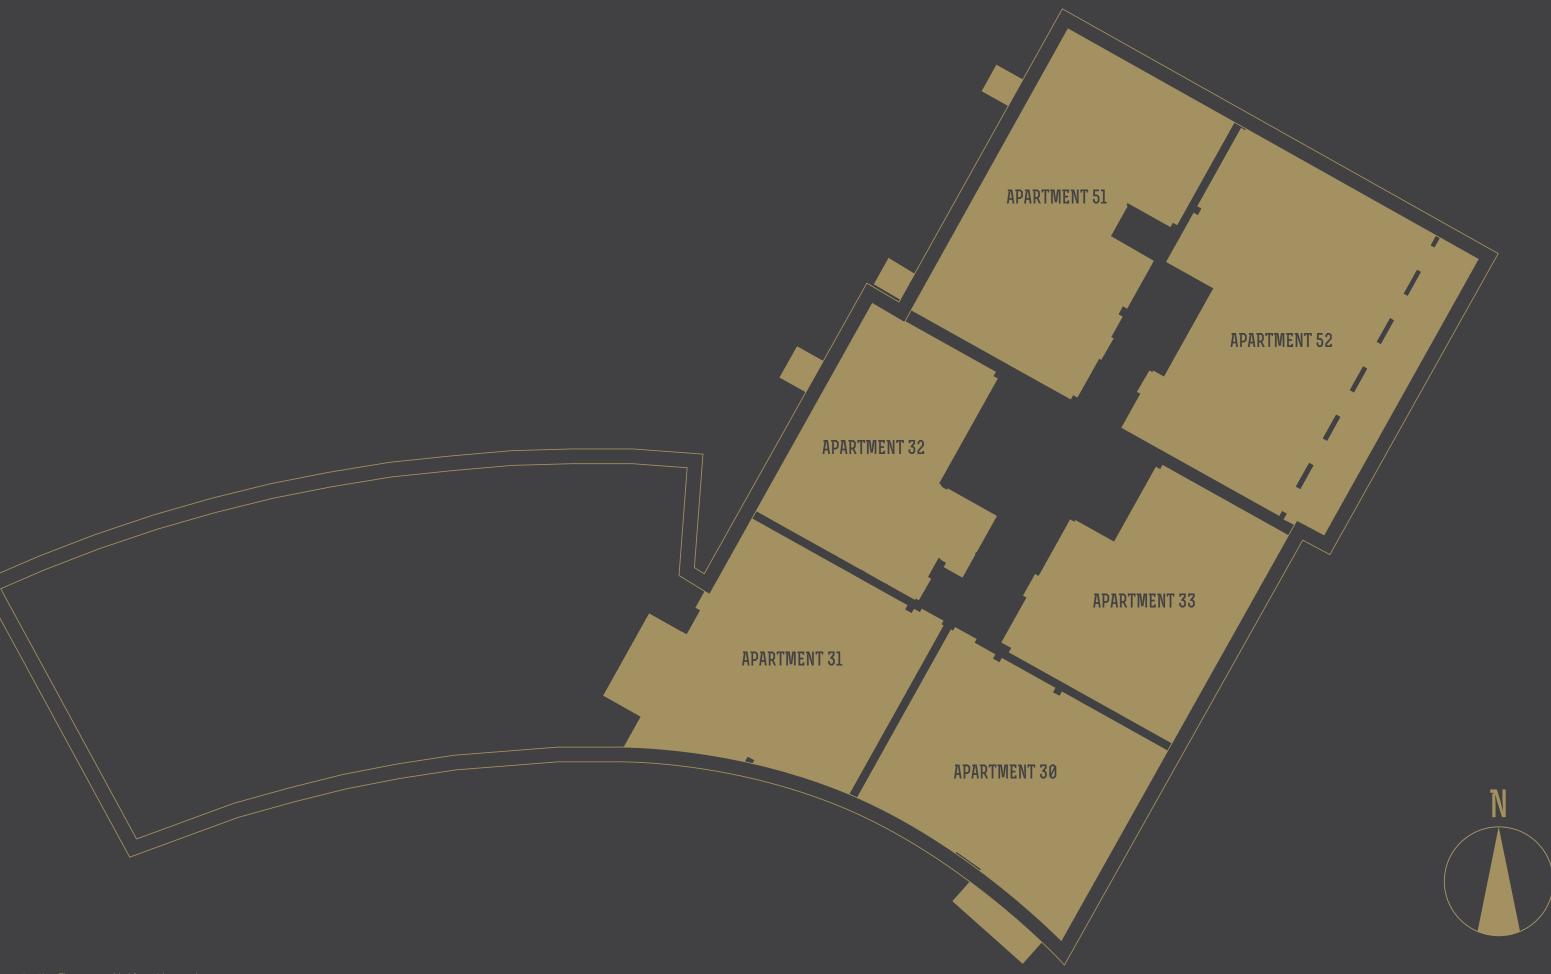

### SITEMAP AND FLOORPLANS

### SITEMAP

TOTAL INTERNAL AREA

APARTMENT 30 2 BEDROOM FLAT

APARTMENT 31 2 BEDROOM FLAT

APARTMENT 32 2 BEDROOM FLAT

APARTMENT 33 2 BEDROOM FLAT

APARTMENT 51 3 BEDROOM FLAT

APARTMENT 52 3 BEDROOM FLAT

MASTER BEDROOM
11'1" x 13'9" ft<sup>2</sup>