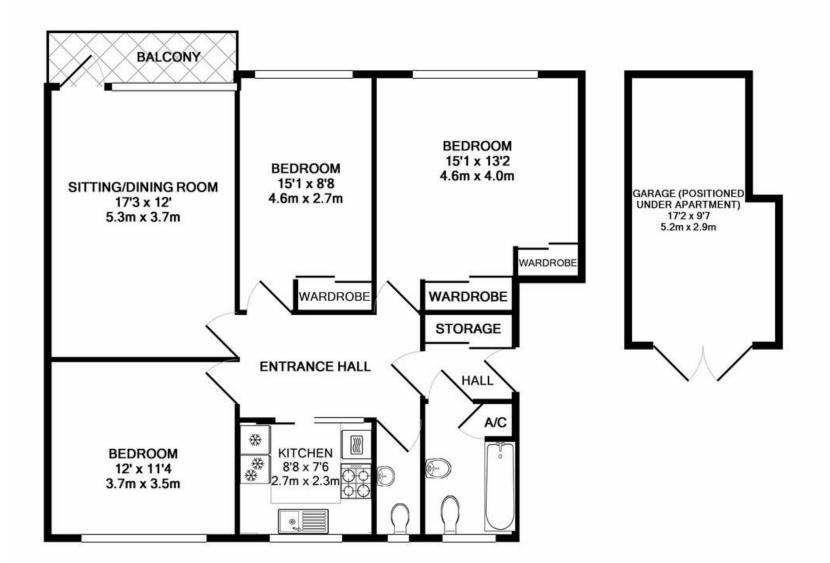

## TOTAL APPROX. FLOOR AREA 1069 SQ.FT. (99.3 SQ.M.)

Whilst every attempt has been made to ensure the accuracy of the floor plan contained here, measurements of doors, windows, rooms and any other items are approximate and no responsibility is taken for any error, omission, or mis-statement. This plan is for illustrative purposes only and should be used as such by any prospective purchaser. The services, systems and appliances shown have not been tested and no guarantee as to their operability or efficiency can be given Made with Metropix ©2017