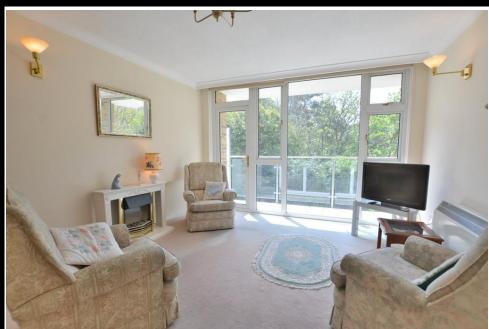

The kitchen is well-planned and comprises a range of gloss white wall and floor units with marble style work surfaces and built-in oven hob and filter hood, integrated fridge and freezer.

Features include a family bathroom with separate wall mounted electric shower unit in addition to a second very useful WC, a warm and welcoming reception hall with built in storage, and a bright and spacious sitting room with picture window and door opening out onto a private balcony.

The balcony spans the width of the sitting/dining room and has a lovely peaceful wooded aspect overlooking the impeccably kept communal gardens and Alum Chine.

This fine apartment further benefits from a security entry phone system, double glazing and electric heating.