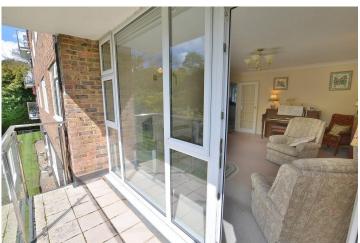

The kitchen is well-planned and comprises a range of gloss white wall and floor units with marble style work surfaces and built-in oven hob and filter hood, integrated fridge and freezer.

Features include a family bathroom with separate wall mounted electric shower unit in addition to a second very useful WC, a warm and welcoming reception hall with built in storage, and a bright and spacious sitting room with picture window and door opening out onto a private balcony.

The balcony spans the width of the sitting/dining room and has a lovely peaceful wooded aspect overlooking the impeccably kept communal gardens and Alum Chine.

This fine apartment further benefits from a security entry phone system, double glazing and electric heating.