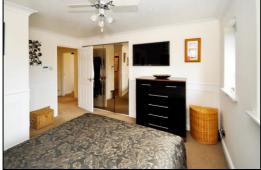

### **BEDROOM TWO:** 12'8 narrowing to 9'2 x 12'2

Two rear aspect leaded light sealed unit double glazed window, radiator, coving, built-in wardrobe, TV point.

#### -• INDEPENDENT ESTATE AGENTS •-

Web: www.bartonfleming.co.uk E-mail: info@bartonfleming.co.uk 62 North Street, Bicester. 0X26 6NF

1<sup>st</sup> Floor – Bedroom Two

1<sup>st</sup> Floor – Bedroom Three