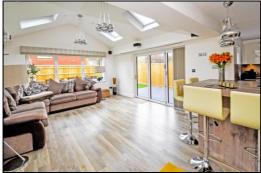

#### FAMILY ROOM: 14'6 x 14'7

Four 'Velux' skylights with blinds and remote controllers plus rain sensor selfclosing feature, plain plaster ceiling, rear aspect PVC window, side aspect PVC trifold door to garden, 'Karndean' flooring, TV point, ceiling flush mounted drop-down cinematic 121" projection TV screen.

#### KITCHEN BREAKFAST DINING ROOM: 10'5 narrowing to 9'2 x 24'2

Rear aspect leaded light sealed unit double glazed window, plain plaster ceiling, downlighting, 'Karndean' flooring, range of base and eye level units, laminate worksurfaces, LED under-counter lighting, breakfast bar, corner carousel, 600mm drawers, integrated dishwasher, 1½ bowl stainless steel sink, second carousel unit, 1000mm cutlery and pan drawers, 5-ring stainless steel gas hob, stainless steel splash-back, slide out condiments rack, two stainless steel and glass fan oven/grills, microwave combination oven, space for wide fridge freezer.

#### --- INDEPENDENT ESTATE AGENTS --

Web: www.bartonfleming.co.uk E-mail: info@bartonfleming.co.uk 62 North Street, Bicester. OX26 6NF

Projection TV 121 inch drop-down screen

Family Room

Family Room

Re-fitted En-Suite Shower Room (to bed 2)