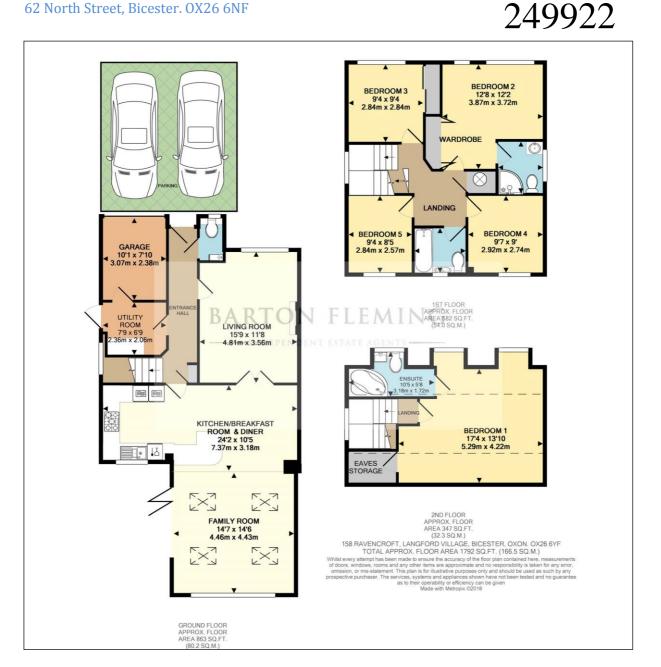

### 158 Ravencroft, Langford Village, Bicester, Oxon. OX26 6YF

Extended to the Rear with a Family Room open plan to a 24Ft Re-fitted Kitchen-Breakfast-Dining Room and up into the loft space with a new Master Bedroom & En-Suite Bathroom.

#### Ground Floor:

#### **UTILITY ROOM: 7'9 x 6'9.**

Side aspect leaded-light half glazed door to the garden side path, space for fridge freezer, spaces for washing machine and tumble dryer under work surface, door to the remainder of the garage.

#### LIVING ROOM: 15'9 x 11'0

Front aspect leaded light sealed unit double glazed window, plain plaster ceiling, downlighting, coving, solid wooden flooring, fireplace with marble hearth and surround, painted wooden mantel over, two radiators, TV and satellite connections.

#### KITCHEN BREAKFAST DINING ROOM: 10'5 narrowing to 9'2 x 24'2

Rear aspect leaded light sealed unit double glazed window, plain plaster ceiling, downlighting, 'Karndean' flooring, range of base and eye level units, laminate worksurfaces, LED under-counter lighting, breakfast bar, corner carousel, 600mm drawers, integrated dishwasher, 1½ bowl stainless steel sink, second carousel unit, 1000mm cutlery and pan drawers, 5-ring stainless steel gas hob, stainless steel splash-back, slide out condiments rack, two stainless steel and glass fan oven/grills, microwave combination oven, space for wide fridge freezer.

#### FAMILY ROOM: 14'6 x 14'7

Four 'Velux' skylights with blinds and remote controllers plus rain sensor selfclosing feature, plain plaster ceiling, rear aspect PVC window, side aspect PVC trifold door to garden, 'Karndean' flooring, TV point, ceiling flush mounted drop-down cinematic 121" projection TV screen.

#### <u>First Floor:</u>

### **BEDROOM TWO:** 12'8 narrowing to 9'2 x 12'2

Two rear aspect leaded light sealed unit double glazed window, radiator, coving, built-in wardrobe, TV point.

#### **REFITTED EN-SUITE SHOWER ROOM:**

Side aspect leaded light sealed unit double glazed window, coving, extractor fan, chrome heated towel rail, ceramic tiled floor, illuminated mirror, quadrant shaped corner shower enclosure with thermostatic shower and rain head, dual flush close coupled WC, round PVC porcelain wash hand basin and unit under.

#### **BEDROOM THREE: 9'4 x 9'4**

Rear aspect leaded light sealed unit double glazed window, coving, radiator.

#### **BEDROOM FOUR: 9'7 x 9'0**

Front aspect leaded light sealed unit double glazed window, coving, radiator, built-in wardrobe, light/fan with remote control.

#### **BEDROOM FIVE: 9'4 x 8'5**

Rear aspect leaded light sealed unit double glazed window, coving, radiator, TV connection, dimmer switch.

#### Second Floor:

### BEDROOM ONE: 17'4 (max) x 13'10 extending to 16'3

Triple front aspect PVC double glazed dormer windows, downlighting, eaves storage, access to loft space.

### EN-SUITE BATHROOM: 10'5 x 3'7 widening to 5'10

Front aspect PVC double glazed window, plain plaster ceiling, downlighting, extractor fan, chrome heated towel rail, fully tiled walls, corner bath with mixer tap and shower attachment, inset wash hand basin, concealed cistern WC.