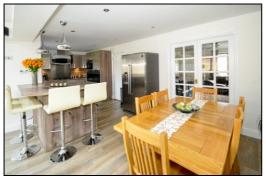

#### KITCHEN BREAKFAST DINING ROOM: 10'5 narrowing to 9'2 x 24'2

Rear aspect leaded light sealed unit double glazed window, plain plaster ceiling, downlighting, 'Karndean' flooring, range of base and eye level units, laminate worksurfaces, LED under-counter lighting, breakfast bar, corner carousel, 600mm drawers, integrated dishwasher, 1½ bowl stainless steel sink, second carousel unit, 1000mm cutlery and pan drawers, 5-ring stainless steel gas hob, stainless steel splash-back, slide out condiments rack, two stainless steel and glass fan oven/grills, microwave combination oven, space for wide fridge freezer.