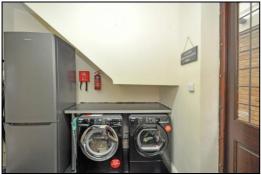

#### **UTILITY ROOM: 7'9 x 6'9.**

Side aspect leaded-light half glazed door to the garden side path, space for fridge freezer, spaces for washing machine and tumble dryer under work surface, door to the remainder of the garage.