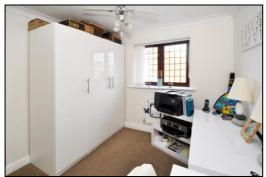

### **BEDROOM TWO:** 12'8 narrowing to 9'2 x 12'2

Two rear aspect leaded light sealed unit double glazed window, radiator, coving, built-in wardrobe, TV point.

#### **BEDROOM FOUR: 9'7 x 9'0**

Front aspect leaded light sealed unit double glazed window, coving, radiator, built-in wardrobe, light/fan with remote control.

#### **BEDROOM FIVE: 9'4 x 8'5**

Rear aspect leaded light sealed unit double glazed window, coving, radiator, TV connection, dimmer switch.