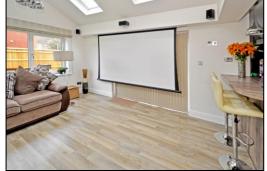

#### FAMILY ROOM: 14'6 x 14'7

Four 'Velux' skylights with blinds and remote controllers plus rain sensor selfclosing feature, plain plaster ceiling, rear aspect PVC window, side aspect PVC trifold door to garden, 'Karndean' flooring, TV point, ceiling flush mounted drop-down cinematic 121" projection TV screen.

#### --- INDEPENDENT ESTATE AGENTS --

Web: www.bartonfleming.co.uk E-mail: info@bartonfleming.co.uk 62 North Street, Bicester. OX26 6NF

Projection TV 121 inch drop-down screen

Family Room

Family Room

Re-fitted En-Suite Shower Room (to bed 2)