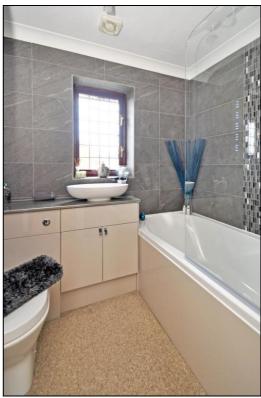

#### **REFITTED BATHROOM: 6'4 x 5'7**

Rear aspect leaded light sealed unit double glazed window, coving, shower bath with mixer tap and thermostatic shower with rain head and sliding head support, screen, builtin furniture with wash hand basin over and concealed cistern WC, illuminated mirror, chrome heated towel rail, fully tiled walls.

Tel: Bicester (01869)

249922

Family Room

Family Room

**Re-fitted First Floor Bathroom** 

Barton Fleming Ltd., 62 North Street, Bicester, Oxfordshire OX26 6NF T: 01869 249922 E: info@bartonfleming.co.uk W: www.bartonfleming.co.uk