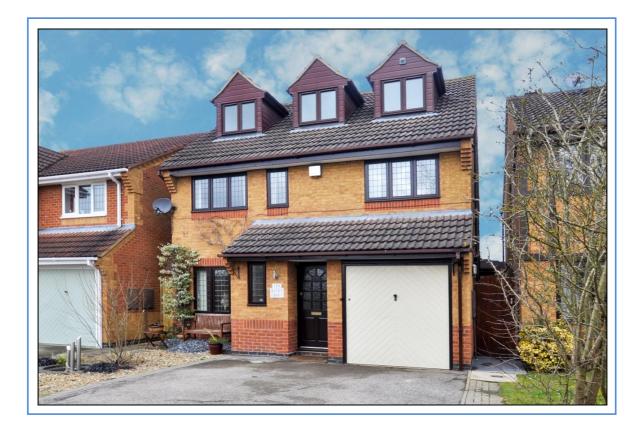

### 158 Ravencroft, Langford Village, Bicester, Oxon. OX26 6YF

Extended to the Rear with a Family Room open plan to a 24Ft Re-fitted Kitchen-Breakfast-Dining Room and up into the loft space with a new Master Bedroom & En-Suite Bathroom.

### £ 575,000

- Open Porch, Entrance Hall, Re-fitted Cloakroom
- Living Room, Rear Part of the Garage converted to a Utility
- 24Ft Open-plan Kitchen-Breakfast-Dining Room with two conventional ovens plus a microwave combi' & dishwasher
- Open Plan Family Room Extension with Vaulted Ceiling & Skylights
- Ceiling flush mounted motorized drop-down 121" projection TV screen
- First Fl Landing, Four Double Bedrooms & Re-fitted En-Suite Shower Room
- Second Fl Landing, Master Bedroom with En-Suite Bathroom
- Low Maintenance Rear Garden with Artificial Grass
- Remaining 2/3 of Garage & Driveway Parking for 2 cars.