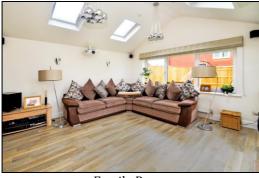

#### FAMILY ROOM: 14'6 x 14'7

Four 'Velux' skylights with blinds and remote controllers plus rain sensor selfclosing feature, plain plaster ceiling, rear aspect PVC window, side aspect PVC trifold door to garden, 'Karndean' flooring, TV point, ceiling flush mounted drop-down cinematic 121" projection TV screen.

#### --- INDEPENDENT ESTATE AGENTS --

Web: www.bartonfleming.co.uk E-mail: info@bartonfleming.co.uk 62 North Street, Bicester. OX26 6NF

Projection TV 121 inch drop-down screen

Family Room

Family Room

Re-fitted En-Suite Shower Room (to bed 2)

Tel: Bicester (01869)

249922

Family Room

Family Room

**Re-fitted First Floor Bathroom** 

Barton Fleming Ltd., 62 North Street, Bicester, Oxfordshire OX26 6NF T: 01869 249922 E: info@bartonfleming.co.uk W: www.bartonfleming.co.uk