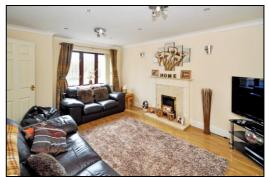

#### LIVING ROOM: 15'9 x 11'0

Front aspect leaded light sealed unit double glazed window, plain plaster ceiling, downlighting, coving, solid wooden flooring, fireplace with marble hearth and surround, painted wooden mantel over, two radiators, TV and satellite connections.

#### -• INDEPENDENT ESTATE AGENTS •-

Web: www.bartonfleming.co.uk E-mail: info@bartonfleming.co.uk 62 North Street, Bicester. 0X26 6NF

Front

Living Room

Utility Room

Dining Area of Kitchen-Breakfast-Family Room

Tel: Bicester (01869)

Entrance Hall, Re-fitted Cloakroom

Living Room

Living Room

Dining Area of Kitchen-Breakfast-Family Room

Barton Fleming Ltd., 62 North Street, Bicester, Oxfordshire OX26 6NF T: 01869 249922 E: info@bartonfleming.co.uk W: www.bartonfleming.co.uk