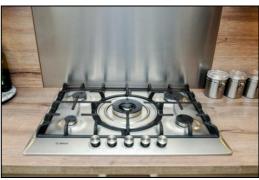

#### KITCHEN BREAKFAST DINING ROOM: 10'5 narrowing to 9'2 x 24'2

Rear aspect leaded light sealed unit double glazed window, plain plaster ceiling, downlighting, 'Karndean' flooring, range of base and eye level units, laminate worksurfaces, LED under-counter lighting, breakfast bar, corner carousel, 600mm drawers, integrated dishwasher, 1½ bowl stainless steel sink, second carousel unit, 1000mm cutlery and pan drawers, 5-ring stainless steel gas hob, stainless steel splash-back, slide out condiments rack, two stainless steel and glass fan oven/grills, microwave combination oven, space for wide fridge freezer.

Dishwasher & Sink

Tel: Bicester (01869)

Kitchen-Breakfast-Dining Room

Kitchen-Breakfast-Dining Room

Kitchen-Breakfast-Dining Room

Five Ring Gas Hob

Barton Fleming Ltd., 62 North Street, Bicester, Oxfordshire OX26 6NF T: 01869 249922 E: info@bartonfleming.co.uk W: www.bartonfleming.co.uk