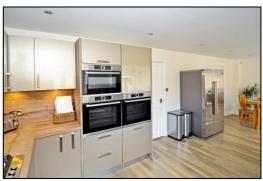

#### KITCHEN BREAKFAST DINING ROOM: 10'5 narrowing to 9'2 x 24'2

Rear aspect leaded light sealed unit double glazed window, plain plaster ceiling, downlighting, 'Karndean' flooring, range of base and eye level units, laminate worksurfaces, LED under-counter lighting, breakfast bar, corner carousel, 600mm drawers, integrated dishwasher, 1½ bowl stainless steel sink, second carousel unit, 1000mm cutlery and pan drawers, 5-ring stainless steel gas hob, stainless steel splash-back, slide out condiments rack, two stainless steel and glass fan oven/grills, microwave combination oven, space for wide fridge freezer.

#### -• INDEPENDENT ESTATE AGENTS •-

Web: www.bartonfleming.co.uk E-mail: info@bartonfleming.co.uk 62 North Street, Bicester. OX26 6NF

Kitchen-Breakfast-Dining Room

Kitchen-Breakfast-Dining Room

Two Ovens plus Microwave Combination Oven