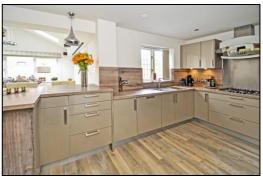

#### KITCHEN BREAKFAST DINING ROOM: 10'5 narrowing to 9'2 x 24'2

Rear aspect leaded light sealed unit double glazed window, plain plaster ceiling, downlighting, 'Karndean' flooring, range of base and eye level units, laminate worksurfaces, LED under-counter lighting, breakfast bar, corner carousel, 600mm drawers, integrated dishwasher, 1½ bowl stainless steel sink, second carousel unit, 1000mm cutlery and pan drawers, 5-ring stainless steel gas hob, stainless steel splash-back, slide out condiments rack, two stainless steel and glass fan oven/grills, microwave combination oven, space for wide fridge freezer.

#### -• INDEPENDENT ESTATE AGENTS •-

Web: www.bartonfleming.co.uk E-mail: info@bartonfleming.co.uk 62 North Street, Bicester. OX26 6NF

Kitchen-Breakfast-Dining Room

Kitchen-Breakfast-Dining Room

Two Ovens plus Microwave Combination Oven