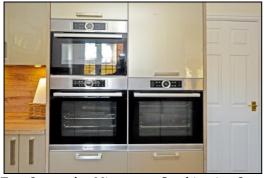

#### KITCHEN BREAKFAST DINING ROOM: 10'5 narrowing to 9'2 x 24'2

Rear aspect leaded light sealed unit double glazed window, plain plaster ceiling, downlighting, 'Karndean' flooring, range of base and eye level units, laminate worksurfaces, LED under-counter lighting, breakfast bar, corner carousel, 600mm drawers, integrated dishwasher, 1½ bowl stainless steel sink, second carousel unit, 1000mm cutlery and pan drawers, 5-ring stainless steel gas hob, stainless steel splash-back, slide out condiments rack, two stainless steel and glass fan oven/grills, microwave combination oven, space for wide fridge freezer.

#### -• INDEPENDENT ESTATE AGENTS •-

Web: www.bartonfleming.co.uk E-mail: info@bartonfleming.co.uk 62 North Street, Bicester. OX26 6NF

Kitchen-Breakfast-Dining Room

Kitchen-Breakfast-Dining Room

Two Ovens plus Microwave Combination Oven