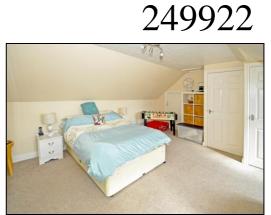

### BEDROOM ONE: 17'4 (max) x 13'10 extending to 16'3

Triple front aspect PVC double glazed dormer windows, downlighting, eaves storage, access to loft space.

### EN-SUITE BATHROOM: 10'5 x 3'7 widening to 5'10

Front aspect PVC double glazed window, plain plaster ceiling, downlighting, extractor fan, chrome heated towel rail, fully tiled walls, corner bath with mixer tap and shower attachment, inset wash hand basin, concealed cistern WC.