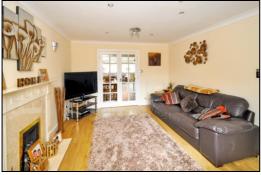

#### LIVING ROOM: 15'9 x 11'0

Front aspect leaded light sealed unit double glazed window, plain plaster ceiling, downlighting, coving, solid wooden flooring, fireplace with marble hearth and surround, painted wooden mantel over, two radiators, TV and satellite connections.