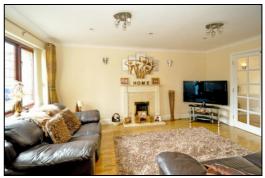

#### LIVING ROOM: 15'9 x 11'0

Front aspect leaded light sealed unit double glazed window, plain plaster ceiling, downlighting, coving, solid wooden flooring, fireplace with marble hearth and surround, painted wooden mantel over, two radiators, TV and satellite connections.