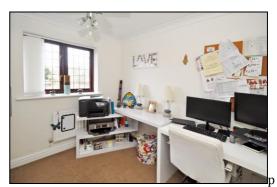

### BEDROOM ONE: 17'4 (max) x 13'10 extending to 16'3

Triple front aspect PVC double glazed dormer windows, downlighting, eaves storage, access to loft space.