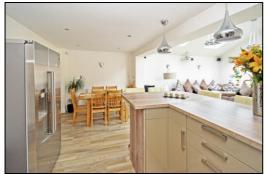

#### KITCHEN BREAKFAST DINING ROOM: 10'5 narrowing to 9'2 x 24'2

Rear aspect leaded light sealed unit double glazed window, plain plaster ceiling, downlighting, 'Karndean' flooring, range of base and eye level units, laminate worksurfaces, LED under-counter lighting, breakfast bar, corner carousel, 600mm drawers, integrated dishwasher, 1½ bowl stainless steel sink, second carousel unit, 1000mm cutlery and pan drawers, 5-ring stainless steel gas hob, stainless steel splash-back, slide out condiments rack, two stainless steel and glass fan oven/grills, microwave combination oven, space for wide fridge freezer.

#### -• INDEPENDENT ESTATE AGENTS •-

Web: www.bartonfleming.co.uk E-mail: info@bartonfleming.co.uk 62 North Street, Bicester. OX26 6NF

Kitchen-Breakfast-Dining Room

Kitchen-Breakfast-Dining Room

Two Ovens plus Microwave Combination Oven

Dishwasher & Sink

Tel: Bicester (01869)

Kitchen-Breakfast-Dining Room

Kitchen-Breakfast-Dining Room

Kitchen-Breakfast-Dining Room

Five Ring Gas Hob

Barton Fleming Ltd., 62 North Street, Bicester, Oxfordshire OX26 6NF T: 01869 249922 E: info@bartonfleming.co.uk W: www.bartonfleming.co.uk