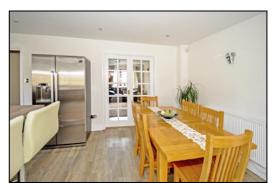

#### KITCHEN BREAKFAST DINING ROOM: 10'5 narrowing to 9'2 x 24'2

Rear aspect leaded light sealed unit double glazed window, plain plaster ceiling, downlighting, 'Karndean' flooring, range of base and eye level units, laminate worksurfaces, LED under-counter lighting, breakfast bar, corner carousel, 600mm drawers, integrated dishwasher, 1½ bowl stainless steel sink, second carousel unit, 1000mm cutlery and pan drawers, 5-ring stainless steel gas hob, stainless steel splash-back, slide out condiments rack, two stainless steel and glass fan oven/grills, microwave combination oven, space for wide fridge freezer.

#### -• INDEPENDENT ESTATE AGENTS •-

Web: www.bartonfleming.co.uk E-mail: info@bartonfleming.co.uk 62 North Street, Bicester. 0X26 6NF

Front

Living Room

Utility Room

Dining Area of Kitchen-Breakfast-Family Room

Tel: Bicester (01869)

Entrance Hall, Re-fitted Cloakroom

Living Room

Living Room

Dining Area of Kitchen-Breakfast-Family Room

Barton Fleming Ltd., 62 North Street, Bicester, Oxfordshire OX26 6NF T: 01869 249922 E: info@bartonfleming.co.uk W: www.bartonfleming.co.uk