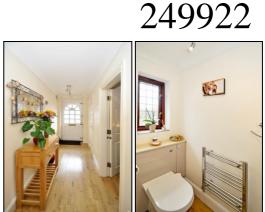

#### **ENTRANCE HALL:**

Plain plaster ceiling, coving, solid wooden flooring, radiator, "Hive" central heating control, built-in cupboard, alarm pad, staircase.

#### **REFITTED CLOAKROOM:**

Front aspect leaded light sealed unit double glazed window, plain plaster ceiling, coving, solid wooden flooring, chrome heated towel rail, concealed cistern WC, wash hand basin, cupboard under.