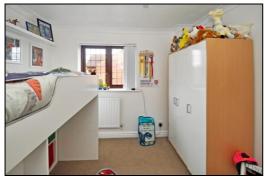

#### **BEDROOM FOUR: 9'7 x 9'0**

Front aspect leaded light sealed unit double glazed window, coving, radiator, built-in wardrobe, light/fan with remote control.

 $1^{st}$  Floor – Bedroom Four

1st Floor – Bedroom Five

Tel: Bicester (01869)

1st Floor – Bedroom Two

 $1^{st}$  Floor – Bedroom Three

1<sup>st</sup> Floor – Bedroom Four

1<sup>st</sup> Floor – Bedroom Five