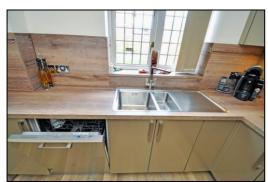

#### KITCHEN BREAKFAST DINING ROOM: 10'5 narrowing to 9'2 x 24'2

Rear aspect leaded light sealed unit double glazed window, plain plaster ceiling, downlighting, 'Karndean' flooring, range of base and eye level units, laminate worksurfaces, LED under-counter lighting, breakfast bar, corner carousel, 600mm drawers, integrated dishwasher, 1½ bowl stainless steel sink, second carousel unit, 1000mm cutlery and pan drawers, 5-ring stainless steel gas hob, stainless steel splash-back, slide out condiments rack, two stainless steel and glass fan oven/grills, microwave combination oven, space for wide fridge freezer.

Dishwasher & Sink

Tel: Bicester (01869)

Kitchen-Breakfast-Dining Room

Kitchen-Breakfast-Dining Room

Kitchen-Breakfast-Dining Room

Five Ring Gas Hob

Barton Fleming Ltd., 62 North Street, Bicester, Oxfordshire OX26 6NF T: 01869 249922 E: info@bartonfleming.co.uk W: www.bartonfleming.co.uk