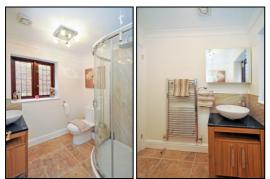

#### **REFITTED BATHROOM: 6'4 x 5'7**

Rear aspect leaded light sealed unit double glazed window, coving, shower bath with mixer tap and thermostatic shower with rain head and sliding head support, screen, builtin furniture with wash hand basin over and concealed cistern WC, illuminated mirror, chrome heated towel rail, fully tiled walls.

#### **REFITTED EN-SUITE SHOWER ROOM:**

Side aspect leaded light sealed unit double glazed window, coving, extractor fan, chrome heated towel rail, ceramic tiled floor, illuminated mirror, quadrant shaped corner shower enclosure with thermostatic shower and rain head, dual flush close coupled WC, round PVC porcelain wash hand basin and unit under.

Tel: Bicester (01869)

249922

Family Room

Family Room

**Re-fitted First Floor Bathroom** 

Barton Fleming Ltd., 62 North Street, Bicester, Oxfordshire OX26 6NF T: 01869 249922 E: info@bartonfleming.co.uk W: www.bartonfleming.co.uk