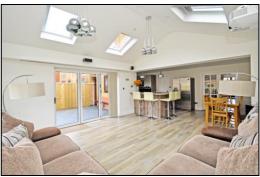

#### FAMILY ROOM: 14'6 x 14'7

Four 'Velux' skylights with blinds and remote controllers plus rain sensor selfclosing feature, plain plaster ceiling, rear aspect PVC window, side aspect PVC trifold door to garden, 'Karndean' flooring, TV point, ceiling flush mounted drop-down cinematic 121" projection TV screen.

#### KITCHEN BREAKFAST DINING ROOM: 10'5 narrowing to 9'2 x 24'2

Rear aspect leaded light sealed unit double glazed window, plain plaster ceiling, downlighting, 'Karndean' flooring, range of base and eye level units, laminate worksurfaces, LED under-counter lighting, breakfast bar, corner carousel, 600mm drawers, integrated dishwasher, 1½ bowl stainless steel sink, second carousel unit, 1000mm cutlery and pan drawers, 5-ring stainless steel gas hob, stainless steel splash-back, slide out condiments rack, two stainless steel and glass fan oven/grills, microwave combination oven, space for wide fridge freezer.

#### --- INDEPENDENT ESTATE AGENTS --

Web: www.bartonfleming.co.uk E-mail: info@bartonfleming.co.uk 62 North Street, Bicester. OX26 6NF

Projection TV 121 inch drop-down screen

Family Room

Family Room

Re-fitted En-Suite Shower Room (to bed 2)