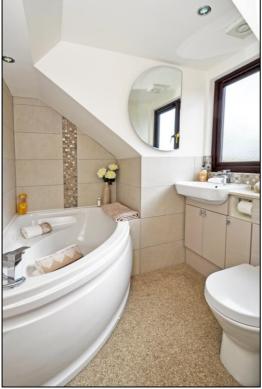

### EN-SUITE BATHROOM: 10'5 x 3'7 widening to 5'10

Front aspect PVC double glazed window, plain plaster ceiling, downlighting, extractor fan, chrome heated towel rail, fully tiled walls, corner bath with mixer tap and shower attachment, inset wash hand basin, concealed cistern WC.