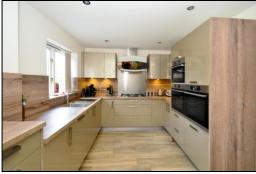

#### KITCHEN BREAKFAST DINING ROOM: 10'5 narrowing to 9'2 x 24'2

Rear aspect leaded light sealed unit double glazed window, plain plaster ceiling, downlighting, 'Karndean' flooring, range of base and eye level units, laminate worksurfaces, LED under-counter lighting, breakfast bar, corner carousel, 600mm drawers, integrated dishwasher, 1½ bowl stainless steel sink, second carousel unit, 1000mm cutlery and pan drawers, 5-ring stainless steel gas hob, stainless steel splash-back, slide out condiments rack, two stainless steel and glass fan oven/grills, microwave combination oven, space for wide fridge freezer.

#### -• INDEPENDENT ESTATE AGENTS •-

Web: www.bartonfleming.co.uk E-mail: info@bartonfleming.co.uk 62 North Street, Bicester. OX26 6NF

Kitchen-Breakfast-Dining Room

Kitchen-Breakfast-Dining Room

Two Ovens plus Microwave Combination Oven

Dishwasher & Sink

Tel: Bicester (01869)

Kitchen-Breakfast-Dining Room

Kitchen-Breakfast-Dining Room

Kitchen-Breakfast-Dining Room

Five Ring Gas Hob

Barton Fleming Ltd., 62 North Street, Bicester, Oxfordshire OX26 6NF T: 01869 249922 E: info@bartonfleming.co.uk W: www.bartonfleming.co.uk