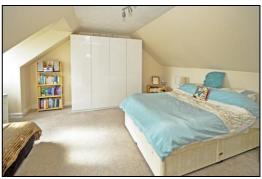

### BEDROOM ONE: 17'4 (max) x 13'10 extending to 16'3

Triple front aspect PVC double glazed dormer windows, downlighting, eaves storage, access to loft space.

### EN-SUITE BATHROOM: 10'5 x 3'7 widening to 5'10

Front aspect PVC double glazed window, plain plaster ceiling, downlighting, extractor fan, chrome heated towel rail, fully tiled walls, corner bath with mixer tap and shower attachment, inset wash hand basin, concealed cistern WC.