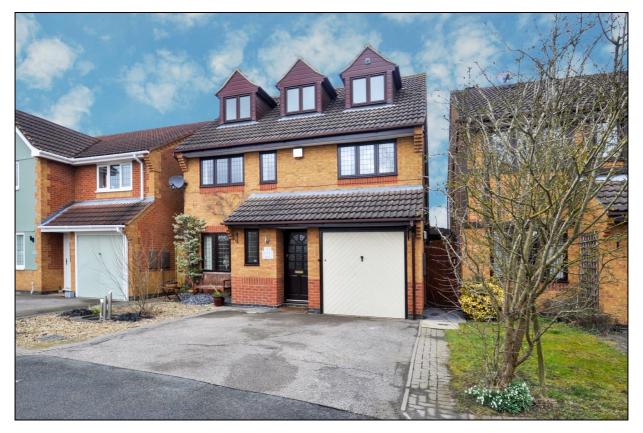

### 158 Ravencroft, Langford Village, Bicester, Oxon. OX26 6YF

Extended to the Rear with a Family Room open plan to a 24Ft Re-fitted Kitchen-Breakfast-Dining Room and up into the loft space with a new Master Bedroom & En-Suite Bathroom.

### £ 575,000

- Open Porch, Entrance Hall, Re-fitted Cloakroom
- Living Room, Rear Part of the Garage converted to a Utility
- 24Ft Open-plan Kitchen-Breakfast-Dining Room with two conventional ovens plus a microwave combi' & dishwasher
- Open Plan Family Room Extension with Vaulted Ceiling & Skylights
- Ceiling flush mounted motorized drop-down 121" projection TV screen
- First Fl Landing, Four Double Bedrooms & Re-fitted En-Suite Shower Room
- Second Fl Landing, Master Bedroom with En-Suite Bathroom
- Low Maintenance Rear Garden with Artificial Grass
- Remaining 2/3 of Garage & Driveway Parking for 2 cars.