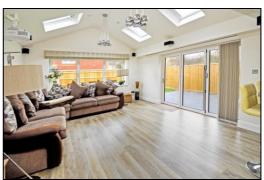

#### FAMILY ROOM: 14'6 x 14'7

Four 'Velux' skylights with blinds and remote controllers plus rain sensor selfclosing feature, plain plaster ceiling, rear aspect PVC window, side aspect PVC trifold door to garden, 'Karndean' flooring, TV point, ceiling flush mounted drop-down cinematic 121" projection TV screen.

#### --- INDEPENDENT ESTATE AGENTS --

Web: www.bartonfleming.co.uk E-mail: info@bartonfleming.co.uk 62 North Street, Bicester. OX26 6NF

Projection TV 121 inch drop-down screen

Family Room

Family Room

Re-fitted En-Suite Shower Room (to bed 2)