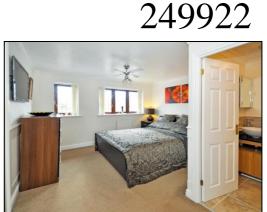

### BEDROOM ONE: 17'4 (max) x 13'10 extending to 16'3

Triple front aspect PVC double glazed dormer windows, downlighting, eaves storage, access to loft space.