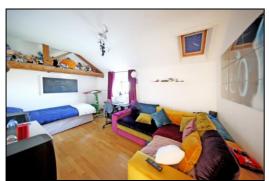

#### BEDROOM TWO: 15'6 x 9'9.

With exposed beams.

#### BEDROOM THREE: 11'8 x 9'9

With exposed beams.

#### BEDROOM FOUR: 10'2 x 9'10.

With exposed beams.

#### BEDROOM FIVE: 9'9 x 8'9.

With exposed beams.