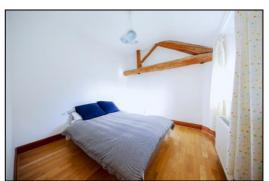

#### **BEDROOM ONE: 16'9 x 14'7.**

With floor to ceiling 12Ft long windows, solid wooden flooring, exposed stonework and beams.

#### **En-Suite Shower Room.**