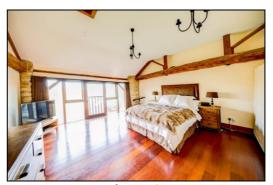

#### **BEDROOM ONE: 16'9 x 14'7.**

With floor to ceiling 12Ft long windows, solid wooden flooring, exposed stonework and beams.

#### **En-Suite Shower Room.**