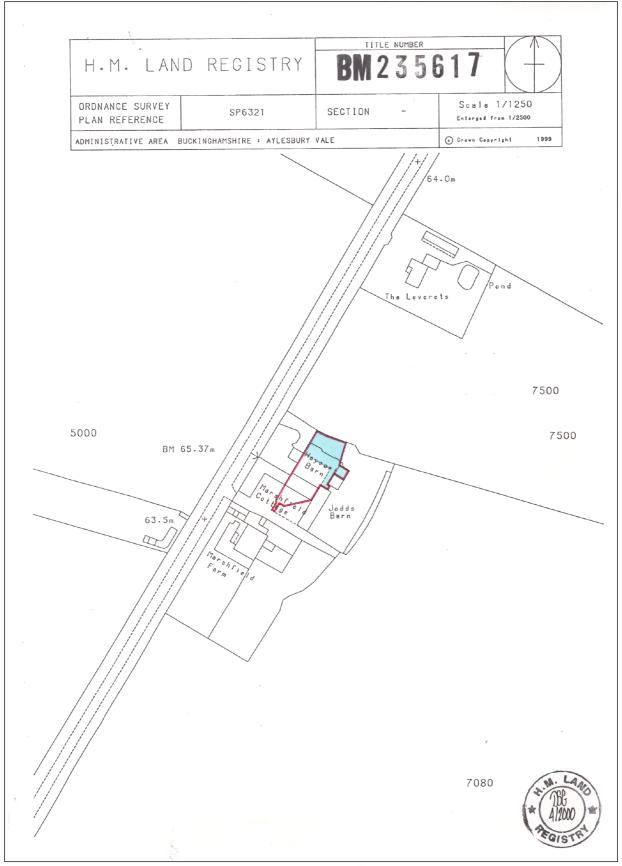

#### FRONT GARDEN:

Refer to Front Elevation picture, Land Registry Plan and having an additional parking space.