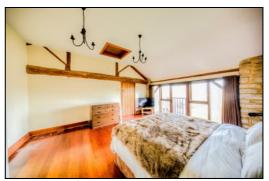

#### **BEDROOM ONE: 16'9 x 14'7.**

With floor to ceiling 12Ft long windows, solid wooden flooring, exposed stonework and beams.

#### **En-Suite Shower Room.**