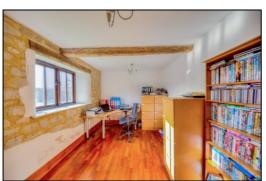

#### STUDY: 15'4 x 9'9.

With exposed stonework and beams.

Sitting Room

Sitting Room

Sitting Room

Study

Sitting Room

**Dining Room** 

Kitchen Breakfast Room

- INDEPENDENT ESTATE AGENTS --