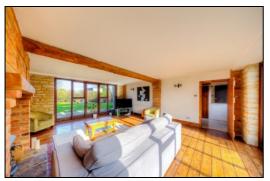

#### **SITTING ROOM: 20'6 x 18'0.**

With floor to ceiling 12Ft windows to either side, inglenook fireplace and multi fuel stove, exposed beam and stonework.

Sitting Room

Sitting Room

Sitting Room

Study

Sitting Room

**Dining Room** 

Kitchen Breakfast Room

- INDEPENDENT ESTATE AGENTS --