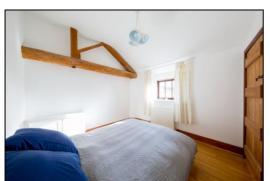

#### **BEDROOM ONE: 16'9 x 14'7.**

With floor to ceiling 12Ft long windows, solid wooden flooring, exposed stonework and beams.

#### **En-Suite Shower Room.**