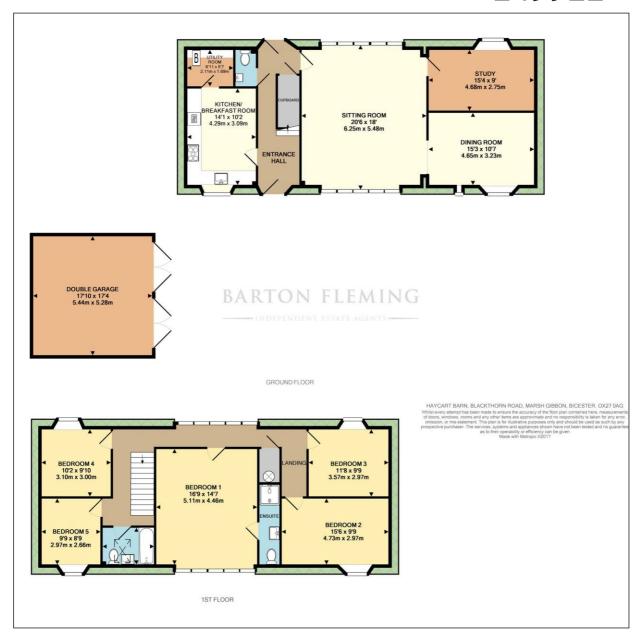

#### **Ground Floor:**

#### **ENTRANCE HALL:**

With under-stairs storage cupboard.

#### **Cloakroom:**

#### **SITTING ROOM: 20'6 x 18'0.**

With floor to ceiling 12Ft windows to either side, inglenook fireplace and multi fuel stove, exposed beam and stonework.

#### **DINING ROOM: 15'3 x 10'7.**

With exposed beam, stonework and an arrow slit window.

#### STUDY: 15'4 x 9'9.

With exposed stonework and beams.

# KITCHEN BREAKFAST ROOM: 14'1 x 10'2.

With kitchen units re-fitted about 2012 with granite worktops and leaving space for a full size dining table.

#### UTILITY ROOM: 6'11 x 5'7.

Housing the boiler etc.

#### First Floor:

#### LANDING:

With floor to ceiling 12Ft long windows, airing cupboard and exposed timbers.

#### **BEDROOM ONE: 16'9 x 14'7.**

With floor to ceiling 12Ft long windows, solid wooden flooring, exposed stonework and beams.

#### **En-Suite Shower Room.**

#### BEDROOM TWO: 15'6 x 9'9.

With exposed beams.

#### BEDROOM THREE: 11'8 x 9'9

With exposed beams.

#### BEDROOM FOUR: 10'2 x 9'10.

With exposed beams.

#### BEDROOM FIVE: 9'9 x 8'9.

With exposed beams.

#### **DOUBLE GARAGE:**

With driveway parking behind a five bar gate for 2-4 cars depending on size and access needs.