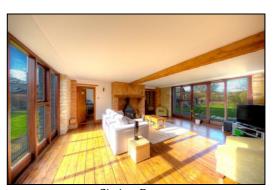

#### **SITTING ROOM: 20'6 x 18'0.**

With floor to ceiling 12Ft windows to either side, inglenook fireplace and multi fuel stove, exposed beam and stonework.

Sitting Room

Sitting Room

Sitting Room

Study

Sitting Room

**Dining Room** 

Kitchen Breakfast Room

- INDEPENDENT ESTATE AGENTS --