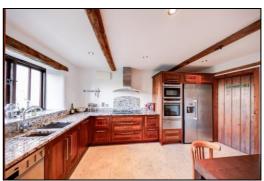

# KITCHEN BREAKFAST ROOM: 14'1 x 10'2.

With kitchen units re-fitted about 2012 with granite worktops and leaving space for a full size dining table.