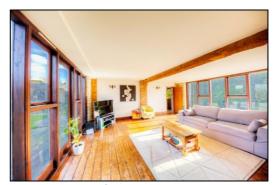

#### **SITTING ROOM: 20'6 x 18'0.**

With floor to ceiling 12Ft windows to either side, inglenook fireplace and multi fuel stove, exposed beam and stonework.

Sitting Room

Sitting Room

Sitting Room

Study

Sitting Room

**Dining Room** 

Kitchen Breakfast Room

- INDEPENDENT ESTATE AGENTS --