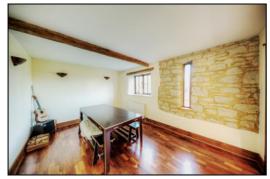

#### **DINING ROOM: 15'3 x 10'7.**

With exposed beam, stonework and an arrow slit window.

#### STUDY: 15'4 x 9'9.

With exposed stonework and beams.