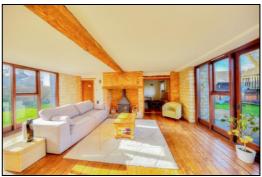

#### **SITTING ROOM: 20'6 x 18'0.**

With floor to ceiling 12Ft windows to either side, inglenook fireplace and multi fuel stove, exposed beam and stonework.