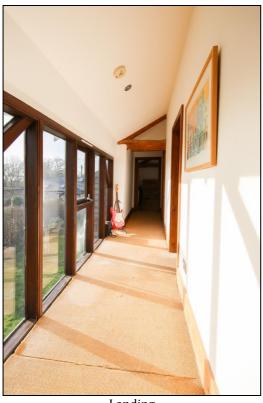

#### LANDING:

With floor to ceiling 12Ft long windows, airing cupboard and exposed timbers.