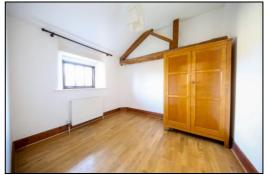

#### BEDROOM TWO: 15'6 x 9'9.

With exposed beams.

#### BEDROOM THREE: 11'8 x 9'9

With exposed beams.

#### BEDROOM FOUR: 10'2 x 9'10.

With exposed beams.

#### BEDROOM FIVE: 9'9 x 8'9.

With exposed beams.