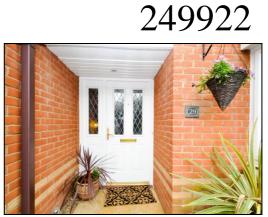

### **OPEN PORCH:**

Courtesy light, part glazed front door with half glazed side pane to: