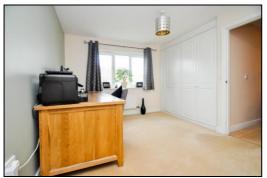

# BEDROOM TWO: 12'7 x 12'0 plus built-in wardrobes.

Front aspect leaded-light PVC double-glazed window, traditional plaster ceiling, radiator, built-in wardrobes (refer to floor plan).

# **BEDROOM THREE: 12'0 x 11'8 plus built-in wardrobes.**

Rear aspect PVC double-glazed window, traditional plaster ceiling, radiator, built-in wardrobes (refer to floor plan),

# BEDROOM FOUR: 14'2 x 9'3 plus built-in wardrobes.

Rear aspect PVC double-glazed window, traditional plaster ceiling, radiator, built-in wardrobes (refer to floor plan),

**FAMILY BATHROOM:** 9'7 x 6'3. Rear aspect PVC double-glazed window, traditional plaster ceiling, LED down-lighting, extractor fan, radiator, full-size shower cubicle with thermostatic shower and sliding head support, panel enclosed double ended bath with centre tap and shower attachment, recessed shelving, wash hand basin with cupboard beneath, concealed cistern wc. Tel: Bicester (01869)