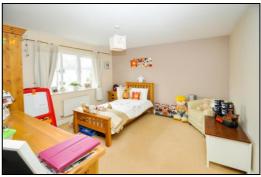

# BEDROOM TWO: 12'7 x 12'0 plus built-in wardrobes.

Front aspect leaded-light PVC double-glazed window, traditional plaster ceiling, radiator, built-in wardrobes (refer to floor plan).

# **BEDROOM THREE: 12'0 x 11'8 plus built-in wardrobes.**

Rear aspect PVC double-glazed window, traditional plaster ceiling, radiator, built-in wardrobes (refer to floor plan),

# BEDROOM FOUR: 14'2 x 9'3 plus built-in wardrobes.

Rear aspect PVC double-glazed window, traditional plaster ceiling, radiator, built-in wardrobes (refer to floor plan),

**FAMILY BATHROOM:** 9'7 x 6'3. Rear aspect PVC double-glazed window, traditional plaster ceiling, LED down-lighting, extractor fan, radiator, full-size shower cubicle with thermostatic shower and sliding head support, panel enclosed double ended bath with centre tap and shower attachment, recessed shelving, wash hand basin with cupboard beneath, concealed cistern wc. Tel: Bicester (01869)