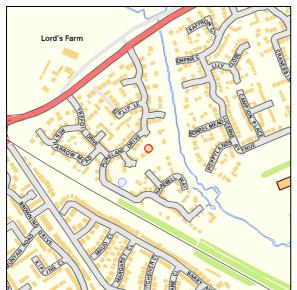

# Street, Area & Town Maps.

The Red circle in the centre of each map marks the exact location of the property.