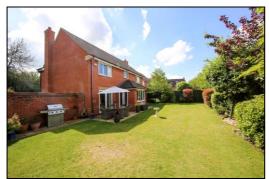

# FRONT & REAR GARDENS: Refer to photographs.

Side gate, outside tap, external gas and electricity meter boxes, trees, shrubs and patio.