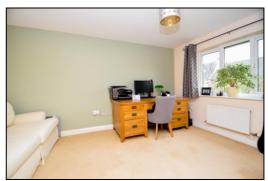

### BEDROOM ONE: 15'0 x 10'8 extending to 17'6.

Front aspect leaded-light PVC double-glazed window, traditional plaster ceiling, two radiators, built-in wardrobes (refer to floor-plan), telephone point, TV point, Open plan to:

### DRESSING AREA: 5'6 x 5'6

Front aspect leaded-light PVC double-glazed window, traditional plaster ceiling, radiator.

# BEDROOM TWO: 12'7 x 12'0 plus built-in wardrobes.

Front aspect leaded-light PVC double-glazed window, traditional plaster ceiling, radiator, built-in wardrobes (refer to floor plan).