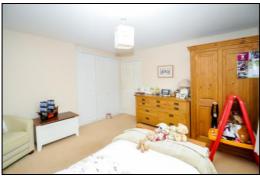

# BEDROOM TWO: 12'7 x 12'0 plus built-in wardrobes.

Front aspect leaded-light PVC double-glazed window, traditional plaster ceiling, radiator, built-in wardrobes (refer to floor plan).

# **BEDROOM THREE: 12'0 x 11'8 plus built-in wardrobes.**

Rear aspect PVC double-glazed window, traditional plaster ceiling, radiator, built-in wardrobes (refer to floor plan),

# BEDROOM FOUR: 14'2 x 9'3 plus built-in wardrobes.

Rear aspect PVC double-glazed window, traditional plaster ceiling, radiator, built-in wardrobes (refer to floor plan),

**FAMILY BATHROOM:** 9'7 x 6'3. Rear aspect PVC double-glazed window, traditional plaster ceiling, LED down-lighting, extractor fan, radiator, full-size shower cubicle with thermostatic shower and sliding head support, panel enclosed double ended bath with centre tap and shower attachment, recessed shelving, wash hand basin with cupboard beneath, concealed cistern wc. Tel: Bicester (01869)