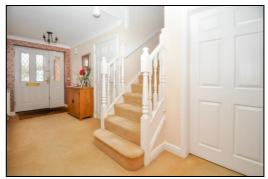

### **ENTRANCE HALL:**

Traditional plastered and coved ceiling, radiator, telephone point, thermostat, alarm pad and panic point, stairs rising to first floor landing.