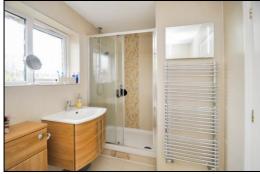

# **RE-FITTED EN-SUITE SHOWER ROOM: 8'3** x 6'6.

Side aspect PVC double-glazed window, traditional plaster ceiling, extractor fan, chrome heated towel rail, large shower enclosure with thermostatic shower and sliding head support, inset wash hand basin with cupboard under, concealed cistern wc.

Bedroom One

Dressing Room, Additional Wardrobes

Re-fitted En-Suite Shower Room

Bedroom One

Re-fitted En-Suite Shower Room

Barton Fleming Ltd., 62 North Street, Bicester, Oxfordshire OX26 6NF T: 01869 249922 E: info@bartonfleming.co.uk W: www.bartonfleming.co.uk