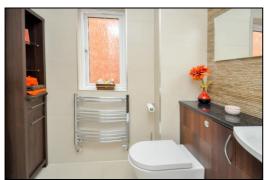

# BEDROOM FOUR: 14'2 x 9'3 plus built-in wardrobes.

Rear aspect PVC double-glazed window, traditional plaster ceiling, radiator, built-in wardrobes (refer to floor plan),

**FAMILY BATHROOM:** 9'7 x 6'3. Rear aspect PVC double-glazed window, traditional plaster ceiling, LED down-lighting, extractor fan, radiator, full-size shower cubicle with thermostatic shower and sliding head support, panel enclosed double ended bath with centre tap and shower attachment, recessed shelving, wash hand basin with cupboard beneath, concealed cistern wc. Tel: Bicester (01869)