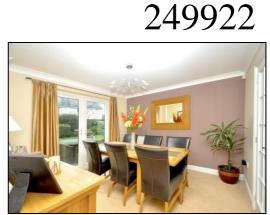

#### **DINING ROOM: 10'9 x 10'2**.

Rear aspect glazed double PVC double-glazed French doors to the patio, traditional plastered and coved ceiling, and radiator.

## -• INDEPENDENT ESTATE AGENTS •-

Web: www.bartonfleming.co.uk E-mail: info@bartonfleming.co.uk 62 North Street, Bicester. 0X26 6NF

**Dining Room** 

Kitchen

Utility Room

**Galleried Landing** 

Tel: Bicester (01869)

**Dining Room** 

Kitchen open plan to Family Room

Family Room

**Galleried Landing** 

Barton Fleming Ltd., 62 North Street, Bicester, Oxfordshire OX26 6NF T: 01869 249922 E: info@bartonfleming.co.uk W: www.bartonfleming.co.uk