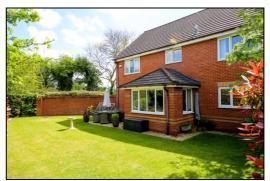

# FRONT & REAR GARDENS: Refer to photographs.

Side gate, outside tap, external gas and electricity meter boxes, trees, shrubs and patio.