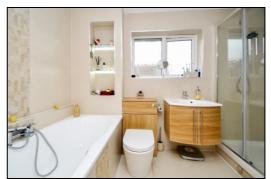

### **RE-FITTED CLOAKROOM:**

Traditional plaster ceiling, extractor fan, ceramic tiled floor, chrome heated towel rail, wash hand basin with cupboard under, concealed cistern wc, illuminated mirror.

# **RE-FITTED EN-SUITE SHOWER ROOM: 8'3** x 6'6.

Side aspect PVC double-glazed window, traditional plaster ceiling, extractor fan, chrome heated towel rail, large shower enclosure with thermostatic shower and sliding head support, inset wash hand basin with cupboard under, concealed cistern wc.