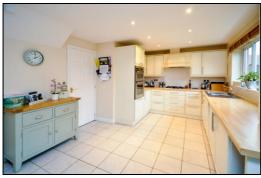

### KITCHEN: 13'1 x 10'8 narrowing to 8'7.

Rear aspect PVC double-glazed window, traditional plaster ceiling, down-lighting, ceramic tiled floors, range of base, display and wall units, tiled surrounds, sink unit with mixer tap, integrated dishwasher, integrated fridge freezer, fitted stainless steel double cavity fan oven/grill, four ring gas hob, extractor hood, open plan to family room & door to Utility Room.

## -• INDEPENDENT ESTATE AGENTS •-

Web: www.bartonfleming.co.uk E-mail: info@bartonfleming.co.uk 62 North Street, Bicester. 0X26 6NF

**Dining Room** 

Kitchen

Utility Room

**Galleried Landing** 

Tel: Bicester (01869)

**Dining Room** 

Kitchen open plan to Family Room

Family Room

**Galleried Landing** 

Barton Fleming Ltd., 62 North Street, Bicester, Oxfordshire OX26 6NF T: 01869 249922 E: info@bartonfleming.co.uk W: www.bartonfleming.co.uk