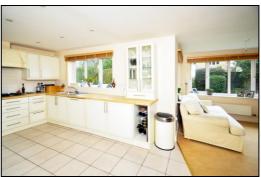

### KITCHEN: 13'1 x 10'8 narrowing to 8'7.

Rear aspect PVC double-glazed window, traditional plaster ceiling, down-lighting, ceramic tiled floors, range of base, display and wall units, tiled surrounds, sink unit with mixer tap, integrated dishwasher, integrated fridge freezer, fitted stainless steel double cavity fan oven/grill, four ring gas hob, extractor hood, open plan to family room & door to Utility Room.

### FAMILY ROOM: 14'0 x 9'3.

French PVC doors to the patio, rear and side aspect PVC double-glazed windows, traditional plastered ceiling, two radiators, telephone point, television point.

**Dining Room** 

Kitchen open plan to Family Room

Family Room

**Galleried Landing** 

Barton Fleming Ltd., 62 North Street, Bicester, Oxfordshire OX26 6NF T: 01869 249922 E: info@bartonfleming.co.uk W: www.bartonfleming.co.uk