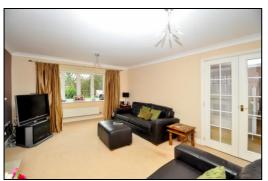

#### LIVING ROOM: 18'3 into bay x 11'10.

Front aspect leaded-light PVC double-glazed window, glazed French doors to both hall and dining room, traditional plastered and coved ceiling, two radiators, fireplace with living flame coal effect fire set into marble hearth & surround with composite stone finish mantle, television point, and telephone point.