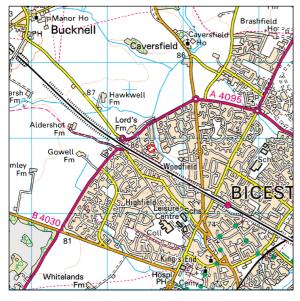

# Street, Area & Town Maps.

The Red circle in the centre of each map marks the exact location of the property.