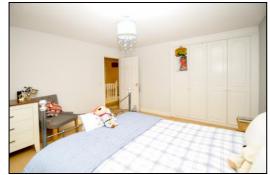

# BEDROOM TWO: 12'7 x 12'0 plus built-in wardrobes.

Front aspect leaded-light PVC double-glazed window, traditional plaster ceiling, radiator, built-in wardrobes (refer to floor plan).

# **BEDROOM THREE: 12'0 x 11'8 plus built-in wardrobes.**

Rear aspect PVC double-glazed window, traditional plaster ceiling, radiator, built-in wardrobes (refer to floor plan),

# BEDROOM FOUR: 14'2 x 9'3 plus built-in wardrobes.

Rear aspect PVC double-glazed window, traditional plaster ceiling, radiator, built-in wardrobes (refer to floor plan),

**FAMILY BATHROOM:** 9'7 x 6'3. Rear aspect PVC double-glazed window, traditional plaster ceiling, LED down-lighting, extractor fan, radiator, full-size shower cubicle with thermostatic shower and sliding head support, panel enclosed double ended bath with centre tap and shower attachment, recessed shelving, wash hand basin with cupboard beneath, concealed cistern wc. Tel: Bicester (01869)