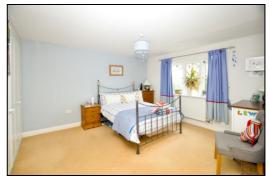

### BEDROOM ONE: 15'0 x 10'8 extending to 17'6.

Front aspect leaded-light PVC double-glazed window, traditional plaster ceiling, two radiators, built-in wardrobes (refer to floor-plan), telephone point, TV point, Open plan to:

### DRESSING AREA: 5'6 x 5'6

Front aspect leaded-light PVC double-glazed window, traditional plaster ceiling, radiator.