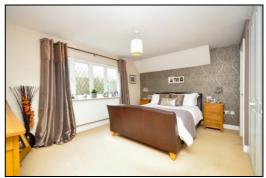

### BEDROOM ONE: 15'0 x 10'8 extending to 17'6.

Front aspect leaded-light PVC double-glazed window, traditional plaster ceiling, two radiators, built-in wardrobes (refer to floor-plan), telephone point, TV point, Open plan to:

# BEDROOM TWO: 12'7 x 12'0 plus built-in wardrobes.

Front aspect leaded-light PVC double-glazed window, traditional plaster ceiling, radiator, built-in wardrobes (refer to floor plan).

# **BEDROOM THREE: 12'0 x 11'8 plus built-in wardrobes.**

Rear aspect PVC double-glazed window, traditional plaster ceiling, radiator, built-in wardrobes (refer to floor plan),

# BEDROOM FOUR: 14'2 x 9'3 plus built-in wardrobes.

Rear aspect PVC double-glazed window, traditional plaster ceiling, radiator, built-in wardrobes (refer to floor plan),

**FAMILY BATHROOM:** 9'7 x 6'3. Rear aspect PVC double-glazed window, traditional plaster ceiling, LED down-lighting, extractor fan, radiator, full-size shower cubicle with thermostatic shower and sliding head support, panel enclosed double ended bath with centre tap and shower attachment, recessed shelving, wash hand basin with cupboard beneath, concealed cistern wc. Tel: Bicester (01869)