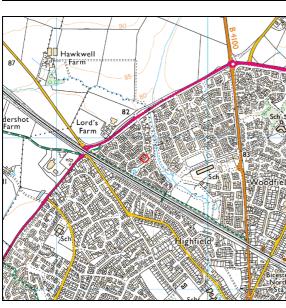

# Street, Area & Town Maps.

The Red circle in the centre of each map marks the exact location of the property.