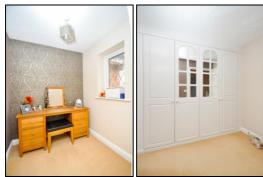

### DRESSING AREA: 5'6 x 5'6

Front aspect leaded-light PVC double-glazed window, traditional plaster ceiling, radiator.

# BEDROOM TWO: 12'7 x 12'0 plus built-in wardrobes.

Front aspect leaded-light PVC double-glazed window, traditional plaster ceiling, radiator, built-in wardrobes (refer to floor plan).

# **BEDROOM THREE: 12'0 x 11'8 plus built-in wardrobes.**

Rear aspect PVC double-glazed window, traditional plaster ceiling, radiator, built-in wardrobes (refer to floor plan),

# BEDROOM FOUR: 14'2 x 9'3 plus built-in wardrobes.

Rear aspect PVC double-glazed window, traditional plaster ceiling, radiator, built-in wardrobes (refer to floor plan),

**FAMILY BATHROOM:** 9'7 x 6'3. Rear aspect PVC double-glazed window, traditional plaster ceiling, LED down-lighting, extractor fan, radiator, full-size shower cubicle with thermostatic shower and sliding head support, panel enclosed double ended bath with centre tap and shower attachment, recessed shelving, wash hand basin with cupboard beneath, concealed cistern wc. Tel: Bicester (01869)