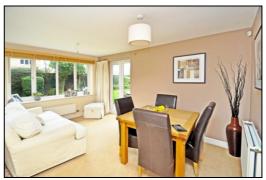

#### LIVING ROOM: 18'3 into bay x 11'10.

Front aspect leaded-light PVC double-glazed window, glazed French doors to both hall and dining room, traditional plastered and coved ceiling, two radiators, fireplace with living flame coal effect fire set into marble hearth & surround with composite stone finish mantle, television point, and telephone point.

#### **DINING ROOM: 10'9 x 10'2**.

Rear aspect glazed double PVC double-glazed French doors to the patio, traditional plastered and coved ceiling, and radiator.

**Dining Room** 

Kitchen open plan to Family Room

Family Room

**Galleried Landing** 

Barton Fleming Ltd., 62 North Street, Bicester, Oxfordshire OX26 6NF T: 01869 249922 E: info@bartonfleming.co.uk W: www.bartonfleming.co.uk