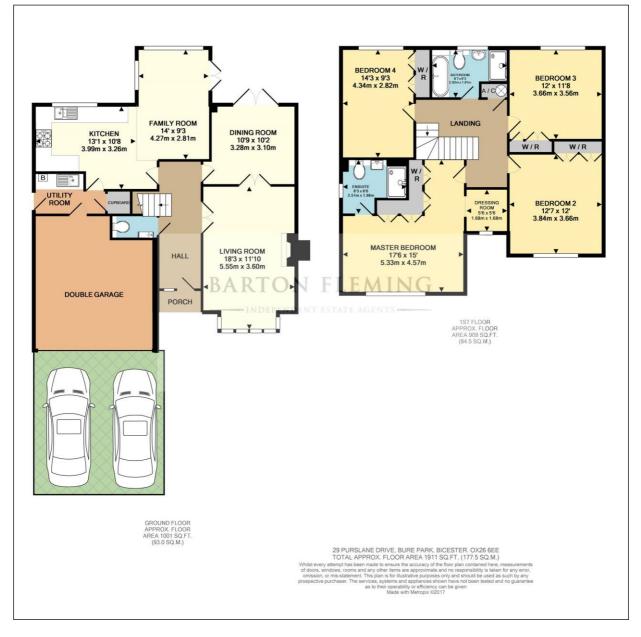

### **OPEN PORCH:**

Courtesy light, part glazed front door with half glazed side pane to:

### **ENTRANCE HALL:**

Traditional plastered and coved ceiling, radiator, telephone point, thermostat, alarm pad and panic point, stairs rising to first floor landing.

### **RE-FITTED CLOAKROOM:**

Traditional plaster ceiling, extractor fan, ceramic tiled floor, chrome heated towel rail, wash hand basin with cupboard under, concealed cistern wc, illuminated mirror.

#### LIVING ROOM: 18'3 into bay x 11'10.

Front aspect leaded-light PVC double-glazed window, glazed French doors to both hall and dining room, traditional plastered and coved ceiling, two radiators, fireplace with living flame coal effect fire set into marble hearth & surround with composite stone finish mantle, television point, and telephone point.

#### **DINING ROOM: 10'9 x 10'2**.

Rear aspect glazed double PVC double-glazed French doors to the patio, traditional plastered and coved ceiling, and radiator.

### KITCHEN: 13'1 x 10'8 narrowing to 8'7.

Rear aspect PVC double-glazed window, traditional plaster ceiling, down-lighting, ceramic tiled floors, range of base, display and wall units, tiled surrounds, sink unit with mixer tap, integrated dishwasher, integrated fridge freezer, fitted stainless steel double cavity fan oven/grill, four ring gas hob, extractor hood, open plan to family room & door to Utility Room.

### FAMILY ROOM: 14'0 x 9'3.

French PVC doors to the patio, rear and side aspect PVC double-glazed windows, traditional plastered ceiling, two radiators, telephone point, television point.

### **UTILITY ROOM: 7'7 x 5'3.**

Half glazed door to side pathway, traditional plaster ceiling, extractor fan, wall mounted boiler, programmer, radiator, under-stairs cupboard, base unit with laminated work surface over, tiled surrounds, sink unit with mixer tap, space for automatic washing machine, alarm control box.

### First Floor:

### **GALLERIED LANDING:**

Traditional plaster ceiling, loft hatch, airing cupboard, radiator.

### BEDROOM ONE: 15'0 x 10'8 extending to 17'6.

Front aspect leaded-light PVC double-glazed window, traditional plaster ceiling, two radiators, built-in wardrobes (refer to floor-plan), telephone point, TV point, Open plan to:

### DRESSING AREA: 5'6 x 5'6

Front aspect leaded-light PVC double-glazed window, traditional plaster ceiling, radiator.

# **RE-FITTED EN-SUITE SHOWER ROOM: 8'3** x 6'6.

Side aspect PVC double-glazed window, traditional plaster ceiling, extractor fan, chrome heated towel rail, large shower enclosure with thermostatic shower and sliding head support, inset wash hand basin with cupboard under, concealed cistern wc.

# BEDROOM TWO: 12'7 x 12'0 plus built-in wardrobes.

Front aspect leaded-light PVC double-glazed window, traditional plaster ceiling, radiator, built-in wardrobes (refer to floor plan).

# **BEDROOM THREE: 12'0 x 11'8 plus built-in wardrobes.**

Rear aspect PVC double-glazed window, traditional plaster ceiling, radiator, built-in wardrobes (refer to floor plan),

# BEDROOM FOUR: 14'2 x 9'3 plus built-in wardrobes.

Rear aspect PVC double-glazed window, traditional plaster ceiling, radiator, built-in wardrobes (refer to floor plan),

**FAMILY BATHROOM:** 9'7 x 6'3. Rear aspect PVC double-glazed window, traditional plaster ceiling, LED down-lighting, extractor fan, radiator, full-size shower cubicle with thermostatic shower and sliding head support, panel enclosed double ended bath with centre tap and shower attachment, recessed shelving, wash hand basin with cupboard beneath, concealed cistern wc. Tel: Bicester (01869)

### **INTEGRAL DOUBLE GARAGE:**

Up-and-over door, plastered ceiling, fuse box, double width driveway, further space suitable for parking to the side.