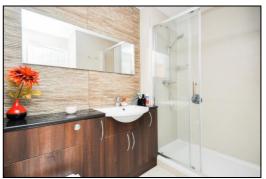

# **RE-FITTED EN-SUITE SHOWER ROOM: 8'3** x 6'6.

Side aspect PVC double-glazed window, traditional plaster ceiling, extractor fan, chrome heated towel rail, large shower enclosure with thermostatic shower and sliding head support, inset wash hand basin with cupboard under, concealed cistern wc.

# BEDROOM FOUR: 14'2 x 9'3 plus built-in wardrobes.

Rear aspect PVC double-glazed window, traditional plaster ceiling, radiator, built-in wardrobes (refer to floor plan),

**FAMILY BATHROOM:** 9'7 x 6'3. Rear aspect PVC double-glazed window, traditional plaster ceiling, LED down-lighting, extractor fan, radiator, full-size shower cubicle with thermostatic shower and sliding head support, panel enclosed double ended bath with centre tap and shower attachment, recessed shelving, wash hand basin with cupboard beneath, concealed cistern wc. Tel: Bicester (01869)