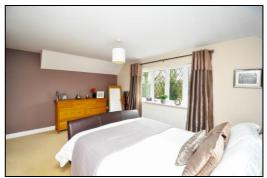

### BEDROOM ONE: 15'0 x 10'8 extending to 17'6.

Front aspect leaded-light PVC double-glazed window, traditional plaster ceiling, two radiators, built-in wardrobes (refer to floor-plan), telephone point, TV point, Open plan to:

### DRESSING AREA: 5'6 x 5'6

Front aspect leaded-light PVC double-glazed window, traditional plaster ceiling, radiator.