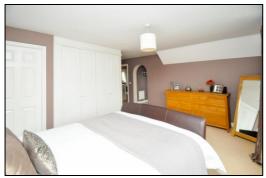

### BEDROOM ONE: 15'0 x 10'8 extending to 17'6.

Front aspect leaded-light PVC double-glazed window, traditional plaster ceiling, two radiators, built-in wardrobes (refer to floor-plan), telephone point, TV point, Open plan to:

### DRESSING AREA: 5'6 x 5'6

Front aspect leaded-light PVC double-glazed window, traditional plaster ceiling, radiator.

## -• INDEPENDENT ESTATE AGENTS •-

Web: www.bartonfleming.co.uk E-mail: info@bartonfleming.co.uk 62 North Street, Bicester. OX26 6NF

**Re-fitted Main Bathroom** 

Bedroom One

Tel: Bicester (01869)

249922

**Re-fitted Main Bathroom** 

Bedroom One

Dressing Room, Additional Wardrobes

Re-fitted En-Suite Shower Room

Bedroom One

Re-fitted En-Suite Shower Room

Barton Fleming Ltd., 62 North Street, Bicester, Oxfordshire OX26 6NF T: 01869 249922 E: info@bartonfleming.co.uk W: www.bartonfleming.co.uk