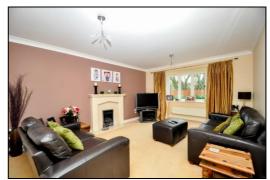

#### LIVING ROOM: 18'3 into bay x 11'10.

Front aspect leaded-light PVC double-glazed window, glazed French doors to both hall and dining room, traditional plastered and coved ceiling, two radiators, fireplace with living flame coal effect fire set into marble hearth & surround with composite stone finish mantle, television point, and telephone point.

**Entrance Porch** 

**Entrance Hallway** 

**Entrance Hallway** 

Living Room

Barton Fleming Ltd., 62 North Street, Bicester, Oxfordshire OX26 6NF T: 01869 249922 E: info@bartonfleming.co.uk W: www.bartonfleming.co.uk