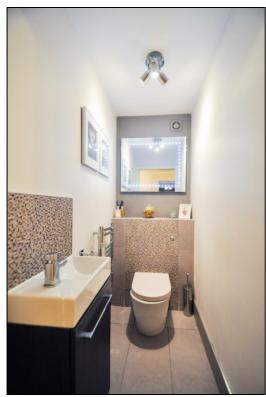

### **RE-FITTED CLOAKROOM:**

Traditional plaster ceiling, extractor fan, ceramic tiled floor, chrome heated towel rail, wash hand basin with cupboard under, concealed cistern wc, illuminated mirror.