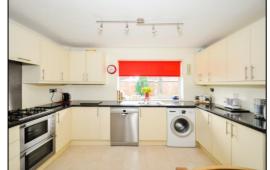

#### EXTENDED KITCHEN DINER: 15'5 x 12'5

Rear aspect PVC coated aluminium double glazed window, side aspect half-glazed PVC door to garden, plain plaster ceiling, vinyl floor tiles, understairs cupboard, range of base and eye level units, roll edge laminate work-surfaces, space for 600mm upright fridge freezer, 500mm drawers, fan assisted double cavity oven/grill, 4-ring stainless steel gas hob, stainless steel splashback, vented pull out extractor hood, wall mounted boiler, space for dishwasher, space for automatic washing machine, 1½ bowl stainless steel sink, space for table and six chairs.

#### -• INDEPENDENT ESTATE AGENTS •-

Web: www.bartonfleming.co.uk E-mail: info@bartonfleming.co.uk 62 North Street, Bicester. 0X26 6NF

Aerial Front View

**Entrance Hall** 

**Downstairs Bathroom** 

Extended & Re-fitted Kitchen Diner

Tel: Bicester (01869)

12Ft wide Enclosed Porch

12Ft wide Enclosed Porch

Downstairs Bathroom

Extended & Re-fitted Kitchen Diner

Barton Fleming Ltd., 62 North Street, Bicester, Oxfordshire OX26 6NF T: 01869 249922 E: info@bartonfleming.co.uk W: www.bartonfleming.co.uk

#### -• INDEPENDENT ESTATE AGENTS •-

Web: www.bartonfleming.co.uk E-mail: info@bartonfleming.co.uk 62 North Street, Bicester. OX26 6NF

Extended & Re-fitted Kitchen Diner

Living Room

Living Room

Landing

Extended & Re-fitted Kitchen Diner