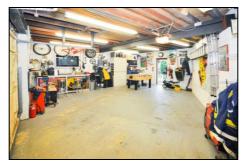

### GARAGE/WORKSHOP: 21'6 x 23'10 narrowing to 12'0

Rear door to garden, front aspect window, 12'0 wide garage door, rolled steel joist (RSJ) to support engine hoist crane, light & 13A power, tap, drop down ladder from hatch with store above, refer to photo.

Garage Storage Loft & Ladder Access (above)

Garage-Workshop Interior

Garage-Workshop Interior

Barton Fleming Ltd., 62 North Street, Bicester, Oxfordshire OX26 6NF T: 01869 249922 E: info@bartonfleming.co.uk W: www.bartonfleming.co.uk