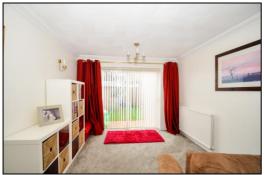

#### BEDROOM ONE: 12'5 x 9'9

Front aspect PVC coated aluminium double glazed window, access to loft space, bulkhead airing cupboard, built-in wardrobes, laminate flooring.

#### **BEDROOM TWO: 11'3 x 7'2**

Front aspect PVC coated aluminium double glazed window, radiator.

#### **BEDROOM THREE: 9'9 x 8'2**

Rear aspect PVC double glazed window, radiator.

#### -• INDEPENDENT ESTATE AGENTS •-

Web: www.bartonfleming.co.uk E-mail: info@bartonfleming.co.uk 62 North Street, Bicester. 0X26 6NF

Bedroom One

Bedroom Two

Bedroom Three

**Rear Elevation** 

Bedroom One

Bedroom Two