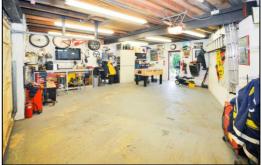

### GARAGE/WORKSHOP: 21'6 x 23'10 narrowing to 12'0

Rear door to garden, front aspect window, 12'0 wide garage door, rolled steel joist (RSJ) to support engine hoist crane, light & 13A power, tap, drop down ladder from hatch with store above, refer to photo.

Garage Storage Loft & Ladder Access (above)

Garage-Workshop Interior

Garage-Workshop Interior

Barton Fleming Ltd., 62 North Street, Bicester, Oxfordshire OX26 6NF T: 01869 249922 E: info@bartonfleming.co.uk W: www.bartonfleming.co.uk