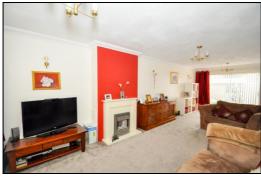

### EXTENDED LIVING ROOM: 27'0 x 10'4 widening to 10'11

Rear aspect PVC coated aluminium double glazed sliding patio door to garden, front aspect PVC coated aluminium double glazed window, 'S'-profile coving, two radiators, three wall light points, TV and telephone connections.

#### -• INDEPENDENT ESTATE AGENTS •-

Web: www.bartonfleming.co.uk E-mail: info@bartonfleming.co.uk 62 North Street, Bicester. OX26 6NF

Extended & Re-fitted Kitchen Diner

Living Room

Living Room

Landing

Extended & Re-fitted Kitchen Diner

Living Room

First Floor - Shower Room

Barton Fleming Ltd., 62 North Street, Bicester, Oxfordshire OX26 6NF T: 01869 249922 E: info@bartonfleming.co.uk W: www.bartonfleming.co.uk