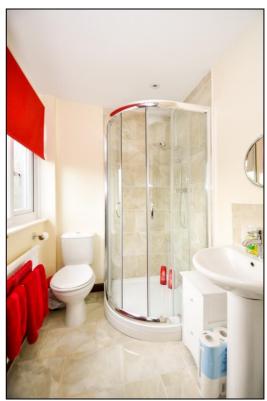

#### FIRST FLOOR SHOWER ROOM: 6'8 x 5'1

Rear aspect PVC double glazed window, plain plaster ceiling, down-lighting, radiator, ceramic tiled floor, shower enclosure with pedestal wash hand basin, dual flush close coupled WC.

Living Room

First Floor - Shower Room

Barton Fleming Ltd., 62 North Street, Bicester, Oxfordshire OX26 6NF T: 01869 249922 E: info@bartonfleming.co.uk W: www.bartonfleming.co.uk