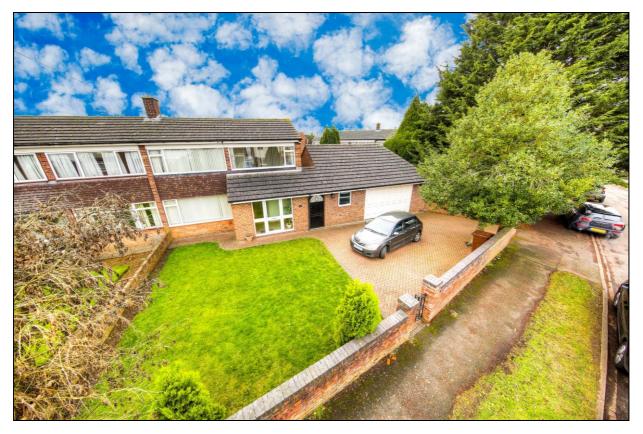

### 54 Maple Road, Bicester, Oxfordshire. OX26 6QY

Extended to the Living Room and Kitchen Diner & Re-fitted-Three Bedroom Detached with Oversized Garage/Workshop Ideal for car projects with walk-around space and wide door.

#### FRONT GARDEN: refer to photograph

#### -• INDEPENDENT ESTATE AGENTS •-

Web: www.bartonfleming.co.uk E-mail: info@bartonfleming.co.uk 62 North Street, Bicester. 0X26 6NF

Aerial Front View

**Entrance Hall** 

**Downstairs Bathroom** 

Extended & Re-fitted Kitchen Diner