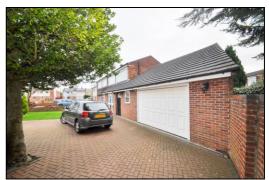

### GARAGE/WORKSHOP: 21'6 x 23'10 narrowing to 12'0

Rear door to garden, front aspect window, 12'0 wide garage door, rolled steel joist (RSJ) to support engine hoist crane, light & 13A power, tap, drop down ladder from hatch with store above, refer to photo.

#### **DRIVEWAY: Refer to floorplan.**

Block paved Parking for 3 cars,

Bedroom Three

Garage & Driveway

Barton Fleming Ltd., 62 North Street, Bicester, Oxfordshire OX26 6NF T: 01869 249922 E: info@bartonfleming.co.uk W: www.bartonfleming.co.uk