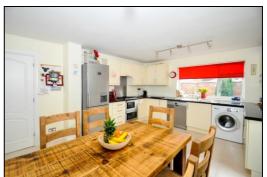

#### EXTENDED KITCHEN DINER: 15'5 x 12'5

Rear aspect PVC coated aluminium double glazed window, side aspect half-glazed PVC door to garden, plain plaster ceiling, vinyl floor tiles, understairs cupboard, range of base and eye level units, roll edge laminate work-surfaces, space for 600mm upright fridge freezer, 500mm drawers, fan assisted double cavity oven/grill, 4-ring stainless steel gas hob, stainless steel splashback, vented pull out extractor hood, wall mounted boiler, space for dishwasher, space for automatic washing machine, 1½ bowl stainless steel sink, space for table and six chairs.

Tel: Bicester (01869)

12Ft wide Enclosed Porch

12Ft wide Enclosed Porch

Downstairs Bathroom

Extended & Re-fitted Kitchen Diner

Barton Fleming Ltd., 62 North Street, Bicester, Oxfordshire OX26 6NF T: 01869 249922 E: info@bartonfleming.co.uk W: www.bartonfleming.co.uk

#### -• INDEPENDENT ESTATE AGENTS •-

Web: www.bartonfleming.co.uk E-mail: info@bartonfleming.co.uk 62 North Street, Bicester. OX26 6NF

Extended & Re-fitted Kitchen Diner

Living Room

Living Room

Landing

Extended & Re-fitted Kitchen Diner