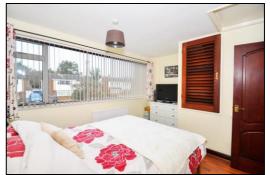

#### BEDROOM ONE: 12'5 x 9'9

Front aspect PVC coated aluminium double glazed window, access to loft space, bulkhead airing cupboard, built-in wardrobes, laminate flooring.

#### -• INDEPENDENT ESTATE AGENTS •-

Web: www.bartonfleming.co.uk E-mail: info@bartonfleming.co.uk 62 North Street, Bicester. 0X26 6NF

Bedroom One

Bedroom Two

Bedroom Three

**Rear Elevation** 

Bedroom One

Bedroom Two