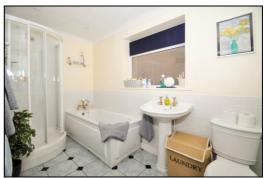

#### GROUND FLOOR BATHROOM: 11'10 x 5'8

Side aspect PVC coated aluminium double glazed window, down-lighting, coving, ceramic tiled floor, heated towel rail, half-tiled walls, panel enclosed bath with mixer tap and shower attachment, shower enclosure with thermostatic shower, pedestal wash hand basin, close coupled WC.

#### -• INDEPENDENT ESTATE AGENTS •-

Web: www.bartonfleming.co.uk E-mail: info@bartonfleming.co.uk 62 North Street, Bicester. 0X26 6NF

Aerial Front View

**Entrance Hall** 

**Downstairs Bathroom** 

Extended & Re-fitted Kitchen Diner

Tel: Bicester (01869)

12Ft wide Enclosed Porch

12Ft wide Enclosed Porch

Downstairs Bathroom

Extended & Re-fitted Kitchen Diner

Barton Fleming Ltd., 62 North Street, Bicester, Oxfordshire OX26 6NF T: 01869 249922 E: info@bartonfleming.co.uk W: www.bartonfleming.co.uk