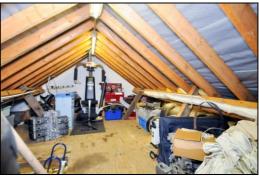

### GARAGE/WORKSHOP: 21'6 x 23'10 narrowing to 12'0

Rear door to garden, front aspect window, 12'0 wide garage door, rolled steel joist (RSJ) to support engine hoist crane, light & 13A power, tap, drop down ladder from hatch with store above, refer to photo.

Garage Storage Loft & Ladder Access (above)

Garage-Workshop Interior

Garage-Workshop Interior

Barton Fleming Ltd., 62 North Street, Bicester, Oxfordshire OX26 6NF T: 01869 249922 E: info@bartonfleming.co.uk W: www.bartonfleming.co.uk