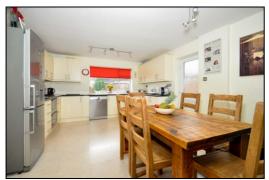

#### EXTENDED KITCHEN DINER: 15'5 x 12'5

Rear aspect PVC coated aluminium double glazed window, side aspect half-glazed PVC door to garden, plain plaster ceiling, vinyl floor tiles, understairs cupboard, range of base and eye level units, roll edge laminate work-surfaces, space for 600mm upright fridge freezer, 500mm drawers, fan assisted double cavity oven/grill, 4-ring stainless steel gas hob, stainless steel splashback, vented pull out extractor hood, wall mounted boiler, space for dishwasher, space for automatic washing machine, 1½ bowl stainless steel sink, space for table and six chairs.