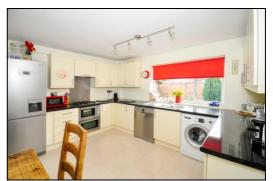

#### EXTENDED KITCHEN DINER: 15'5 x 12'5

Rear aspect PVC coated aluminium double glazed window, side aspect half-glazed PVC door to garden, plain plaster ceiling, vinyl floor tiles, understairs cupboard, range of base and eye level units, roll edge laminate work-surfaces, space for 600mm upright fridge freezer, 500mm drawers, fan assisted double cavity oven/grill, 4-ring stainless steel gas hob, stainless steel splashback, vented pull out extractor hood, wall mounted boiler, space for dishwasher, space for automatic washing machine, 1½ bowl stainless steel sink, space for table and six chairs.

#### -• INDEPENDENT ESTATE AGENTS •-

Web: www.bartonfleming.co.uk E-mail: info@bartonfleming.co.uk 62 North Street, Bicester. 0X26 6NF

Aerial Front View

**Entrance Hall** 

**Downstairs Bathroom** 

Extended & Re-fitted Kitchen Diner

Tel: Bicester (01869)

12Ft wide Enclosed Porch

12Ft wide Enclosed Porch

Downstairs Bathroom

Extended & Re-fitted Kitchen Diner

Barton Fleming Ltd., 62 North Street, Bicester, Oxfordshire OX26 6NF T: 01869 249922 E: info@bartonfleming.co.uk W: www.bartonfleming.co.uk

#### -• INDEPENDENT ESTATE AGENTS •-

Web: www.bartonfleming.co.uk E-mail: info@bartonfleming.co.uk 62 North Street, Bicester. OX26 6NF

Extended & Re-fitted Kitchen Diner

Living Room

Living Room

Landing

Extended & Re-fitted Kitchen Diner