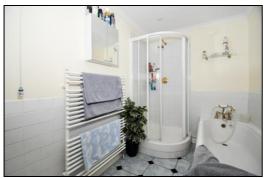

#### GROUND FLOOR BATHROOM: 11'10 x 5'8

Side aspect PVC coated aluminium double glazed window, down-lighting, coving, ceramic tiled floor, heated towel rail, half-tiled walls, panel enclosed bath with mixer tap and shower attachment, shower enclosure with thermostatic shower, pedestal wash hand basin, close coupled WC.

#### FIRST FLOOR SHOWER ROOM: 6'8 x 5'1

Rear aspect PVC double glazed window, plain plaster ceiling, down-lighting, radiator, ceramic tiled floor, shower enclosure with pedestal wash hand basin, dual flush close coupled WC.