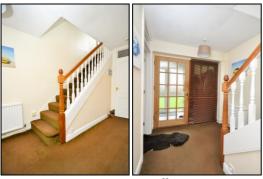

#### **ENTRANCE PORCH:**

Twin front aspect PVC coated aluminium windows to either side of front door, radiator, ceramic tiled floor.

#### **ENTRANCE HALL:**

Radiator, thermostat, shower cubicle.

#### GROUND FLOOR BATHROOM: 11'10 x 5'8

Side aspect PVC coated aluminium double glazed window, down-lighting, coving, ceramic tiled floor, heated towel rail, half-tiled walls, panel enclosed bath with mixer tap and shower attachment, shower enclosure with thermostatic shower, pedestal wash hand basin, close coupled WC.