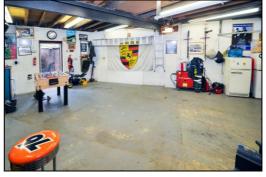

### GARAGE/WORKSHOP: 21'6 x 23'10 narrowing to 12'0

Rear door to garden, front aspect window, 12'0 wide garage door, rolled steel joist (RSJ) to support engine hoist crane, light & 13A power, tap, drop down ladder from hatch with store above, refer to photo.

Garage Storage Loft & Ladder Access (above)

Garage-Workshop Interior

Garage-Workshop Interior

Barton Fleming Ltd., 62 North Street, Bicester, Oxfordshire OX26 6NF T: 01869 249922 E: info@bartonfleming.co.uk W: www.bartonfleming.co.uk