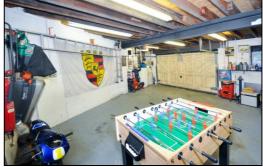

### GARAGE/WORKSHOP: 21'6 x 23'10 narrowing to 12'0

Rear door to garden, front aspect window, 12'0 wide garage door, rolled steel joist (RSJ) to support engine hoist crane, light & 13A power, tap, drop down ladder from hatch with store above, refer to photo.

Garage Storage Loft & Ladder Access (above)

Garage-Workshop Interior

Garage-Workshop Interior

Barton Fleming Ltd., 62 North Street, Bicester, Oxfordshire OX26 6NF T: 01869 249922 E: info@bartonfleming.co.uk W: www.bartonfleming.co.uk