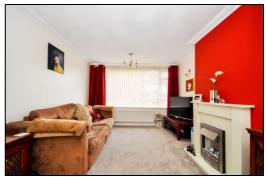

### EXTENDED LIVING ROOM: 27'0 x 10'4 widening to 10'11

Rear aspect PVC coated aluminium double glazed sliding patio door to garden, front aspect PVC coated aluminium double glazed window, 'S'-profile coving, two radiators, three wall light points, TV and telephone connections.

#### -• INDEPENDENT ESTATE AGENTS •-

Web: www.bartonfleming.co.uk E-mail: info@bartonfleming.co.uk 62 North Street, Bicester. OX26 6NF

Extended & Re-fitted Kitchen Diner

Living Room

Living Room

Landing

Extended & Re-fitted Kitchen Diner

Living Room

First Floor - Shower Room

Barton Fleming Ltd., 62 North Street, Bicester, Oxfordshire OX26 6NF T: 01869 249922 E: info@bartonfleming.co.uk W: www.bartonfleming.co.uk