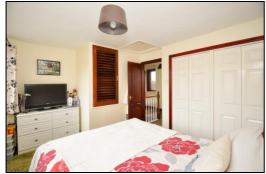

#### BEDROOM ONE: 12'5 x 9'9

Front aspect PVC coated aluminium double glazed window, access to loft space, bulkhead airing cupboard, built-in wardrobes, laminate flooring.

#### -• INDEPENDENT ESTATE AGENTS •-

Web: www.bartonfleming.co.uk E-mail: info@bartonfleming.co.uk 62 North Street, Bicester. 0X26 6NF

Bedroom One

Bedroom Two

Bedroom Three

**Rear Elevation** 

Bedroom One

Bedroom Two