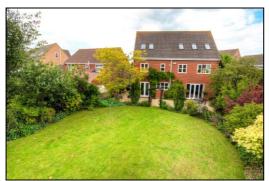

#### **REAR GARDEN: Refer to photographs.**

Patios & paved area to the side, side gate, tap.

#### DRIVEWAY PARKING:

Parking for 4 cars in a 2x2 configuration with additional space behind. Refer to floor plan and photographs. This private hammerhead end to the cul-de-sac allows good swing-in and turning space for ease of parking.