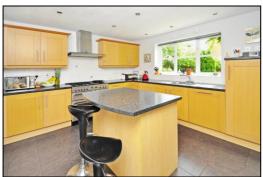

#### KITCHEN BREAKFAST ROOM: 19'2 x 11'0 narrowing to 8'2.

Rear aspect sealed unit double glazed window, French PVC doors to the garden, plain plaster ceiling, down lighting, two radiators, ceramic tiled floor. Range of base and wall units with 'Minerelle' composite worktops (like Corian) and tiled surrounds, stainless steel 5 burner double oven & grill 'Rangemaster' range cooker, integrated dishwasher, integrated 3/4 height fridge, breakfast bar centre island, TV point..

INDEPENDENT ESTATE AGENTS

Web: www.bartonfleming.co.uk E-mail: info@bartonfleming.co.uk 62 North Street, Bicester. 0X26 6NF

Tel: Bicester (01869)

Re-fitted Kitchen Breakfast Room

Re-fitted Kitchen Breakfast Room

Re-fitted Kitchen Breakfast Room

Re-fitted Kitchen Breakfast Room

Range Cooker

Re-fitted Kitchen Breakfast Room

Living Room

Living Room

• INDEPENDENT ESTATE AGENTS •

Web: www.bartonfleming.co.uk E-mail: info@bartonfleming.co.uk 62 North Street, Bicester. 0X26 6NF