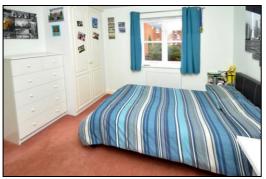

#### **BEDROOM TWO: 11'6 x 11'3.**

Rear aspect sealed unit double glazed window, plain plaster ceiling, radiator.

#### BEDROOM THREE: 11'1 x 10'5.

Rear aspect sealed unit double glazed window, plain plaster ceiling, radiator, inset wash hand basin, built-in wardrobe.