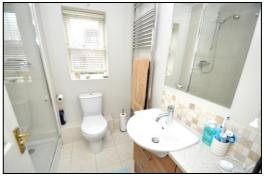

#### RE-FITTED BATHROOM: 8'3 x 5'6.

Rear aspect sealed unit double glazed window, plain plaster ceiling, down lighting, chrome heated towel rail, fully tiled walls, bath with mixer tap and shower attachment, pedestal wash hand basin, shaver socket, dual flush close coupled wc.