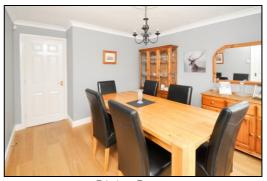

#### **DINING ROOM: 11'0 x 10'11.**

Triple front aspect sealed unit double glazed window, plain plaster ceiling, coving, engineered Oak flooring, radiator,

Tel: Bicester (01869)

249922

Front

Cloakroom, Entrance Hall

**Utility Room** 

**Entrance Hall** 

**Dining Room** 

Dining Room