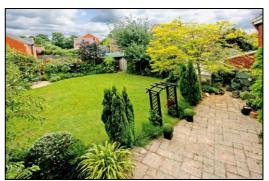

#### **REAR GARDEN: Refer to photographs.**

Patios & paved area to the side, side gate, tap.

#### DRIVEWAY PARKING:

Parking for 4 cars in a 2x2 configuration with additional space behind. Refer to floor plan and photographs. This private hammerhead end to the cul-de-sac allows good swing-in and turning space for ease of parking.