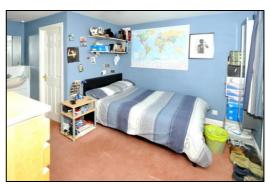

#### ATTIC BEDROOM 1: 18'8 x 13'10 widening to 18'3.

Side aspect sealed unit double glazed window, three 'Velux' skylights, plain plaster ceiling, two radiators, TV & satellite connections, telephone point.

#### ATTIC BEDROOM 2: 18'8 x 11'0.

Two 'Velux' skylights, plain plaster ceiling, radiator.

FRONT GARDEN: Refer to photograph.