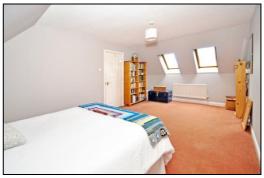

#### ATTIC BEDROOM 1: 18'8 x 13'10 widening to 18'3.

Side aspect sealed unit double glazed window, three 'Velux' skylights, plain plaster ceiling, two radiators, TV & satellite connections, telephone point.

#### ATTIC BEDROOM 2: 18'8 x 11'0.

Two 'Velux' skylights, plain plaster ceiling, radiator.

FRONT GARDEN: Refer to photograph.