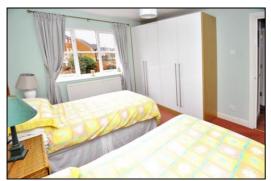

#### **BEDROOM TWO: 11'6 x 11'3.**

Rear aspect sealed unit double glazed window, plain plaster ceiling, radiator.

#### BEDROOM THREE: 11'1 x 10'5.

Rear aspect sealed unit double glazed window, plain plaster ceiling, radiator, inset wash hand basin, built-in wardrobe.

#### BEDROOM FOUR: 11'0 x 8'11 extending to 12'5.

Front aspect sealed unit double glazed window, plain plaster ceiling, radiator, inset wash hand basin, built-in wardrobe.