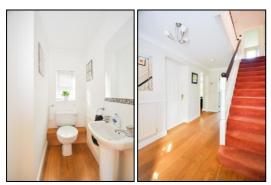

#### **ENTRANCE HALLWAY:**

Plain plaster ceiling, coving, engineered Oak flooring, under stairs cupboard, door to garage.

#### CLOAKROOM:

Front aspect sealed unit double glazed window, plain plaster ceiling, engineered Oak flooring, radiator, close coupled wc, wash hand basin.