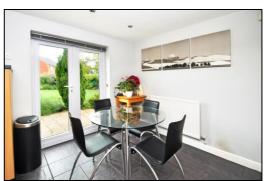

#### **DINING ROOM: 11'0 x 10'11.**

Triple front aspect sealed unit double glazed window, plain plaster ceiling, coving, engineered Oak flooring, radiator,