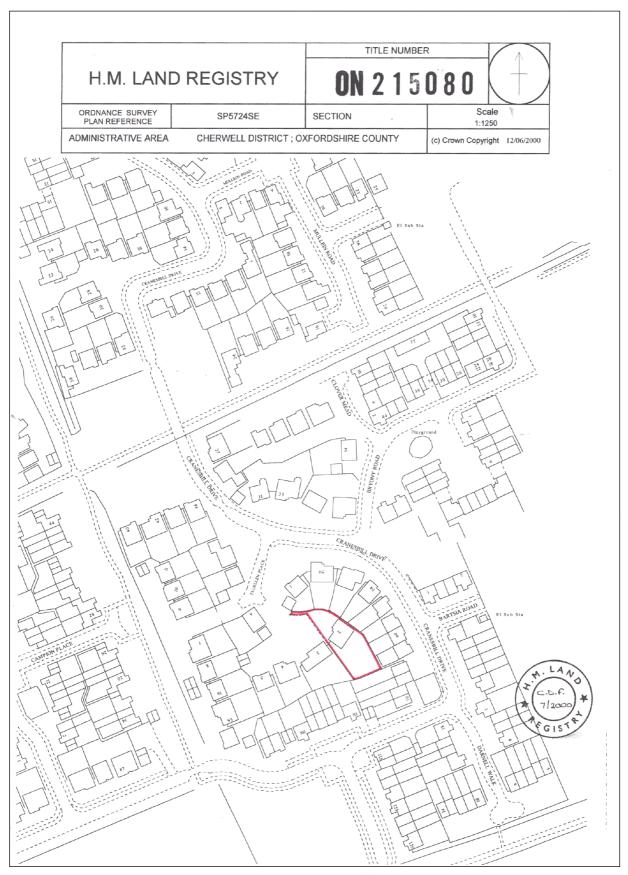

#### 2 Fluellen Place, Bure Park, Bicester, Oxfordshire. OX26 3ZE

Six Bedroom & Study Detached on a Corner Plot with Re-fits to Kitchen Breakfast Room, Utility, Bathroom & Master En-Suite Shower Room plus a South East Facing Garden Corner Plot.