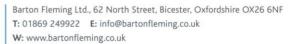

#### ATTIC BEDROOM 1: 18'8 x 13'10 widening to 18'3.

Side aspect sealed unit double glazed window, three 'Velux' skylights, plain plaster ceiling, two radiators, TV & satellite connections, telephone point.

#### ATTIC BEDROOM 2: 18'8 x 11'0.

Two 'Velux' skylights, plain plaster ceiling, radiator.

FRONT GARDEN: Refer to photograph.