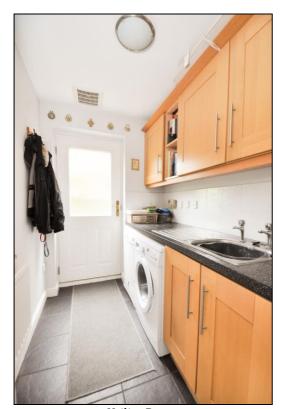

#### RE-FITTED UTILITY ROOM: 7'0 x 5'0.

Half glazed security side door to the garden, plain plaster ceiling, extractor fan, ceramic tiled floor, radiator. Range of base and wall units with 'Minerelle' composite worktops, spaces for washing machine and tumble dryer, stainless steel

Tel: Bicester (01869)

249922

Front

Cloakroom, Entrance Hall

**Utility Room** 

**Entrance Hall** 

**Dining Room** 

Dining Room