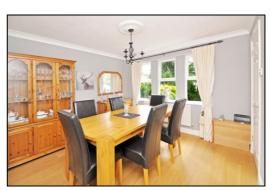

#### **DINING ROOM: 11'0 x 10'11.**

Triple front aspect sealed unit double glazed window, plain plaster ceiling, coving, engineered Oak flooring, radiator,

Tel: Bicester (01869)

249922

Front

Cloakroom, Entrance Hall

**Utility Room** 

**Entrance Hall** 

**Dining Room** 

Dining Room