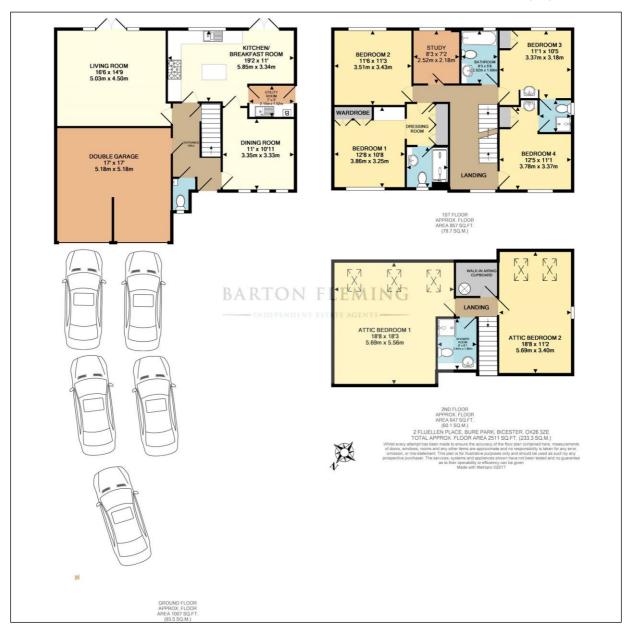

#### Ground Floor:

#### First Floor:

#### Second Floor:

#### DOUBLE GARAGE: 17'0 x 17'0.

Twin up-and-over doors, light & power, integral door to the hall.

#### DRIVEWAY PARKING:

Parking for 4 cars in a 2x2 configuration with additional space behind. Refer to floor plan and photographs. This private hammerhead end to the cul-de-sac allows good swing-in and turning space for ease of parking.