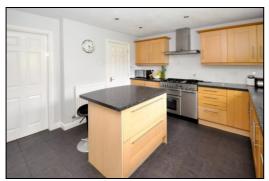

#### KITCHEN BREAKFAST ROOM: 19'2 x 11'0 narrowing to 8'2.

Rear aspect sealed unit double glazed window, French PVC doors to the garden, plain plaster ceiling, down lighting, two radiators, ceramic tiled floor. Range of base and wall units with 'Minerelle' composite worktops (like Corian) and tiled surrounds, stainless steel 5 burner double oven & grill 'Rangemaster' range cooker, integrated dishwasher, integrated 3/4 height fridge, breakfast bar centre island, TV point..

INDEPENDENT ESTATE AGENTS

Web: www.bartonfleming.co.uk E-mail: info@bartonfleming.co.uk 62 North Street, Bicester. 0X26 6NF

Tel: Bicester (01869)

Re-fitted Kitchen Breakfast Room

Re-fitted Kitchen Breakfast Room

Re-fitted Kitchen Breakfast Room

Re-fitted Kitchen Breakfast Room

Range Cooker

Re-fitted Kitchen Breakfast Room

Living Room

Living Room

• INDEPENDENT ESTATE AGENTS •

Web: www.bartonfleming.co.uk E-mail: info@bartonfleming.co.uk 62 North Street, Bicester. 0X26 6NF