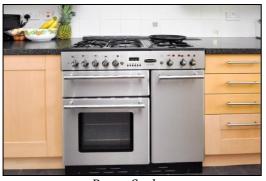

#### KITCHEN BREAKFAST ROOM: 19'2 x 11'0 narrowing to 8'2.

Rear aspect sealed unit double glazed window, French PVC doors to the garden, plain plaster ceiling, down lighting, two radiators, ceramic tiled floor. Range of base and wall units with 'Minerelle' composite worktops (like Corian) and tiled surrounds, stainless steel 5 burner double oven & grill 'Rangemaster' range cooker, integrated dishwasher, integrated 3/4 height fridge, breakfast bar centre island, TV point..

INDEPENDENT ESTATE AGENTS

Web: www.bartonfleming.co.uk E-mail: info@bartonfleming.co.uk 62 North Street, Bicester. 0X26 6NF

Tel: Bicester (01869)

Re-fitted Kitchen Breakfast Room

Re-fitted Kitchen Breakfast Room

Re-fitted Kitchen Breakfast Room

Re-fitted Kitchen Breakfast Room

Range Cooker

Re-fitted Kitchen Breakfast Room

Living Room

Living Room

• INDEPENDENT ESTATE AGENTS •

Web: www.bartonfleming.co.uk E-mail: info@bartonfleming.co.uk 62 North Street, Bicester. 0X26 6NF