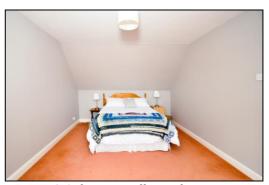

#### ATTIC BEDROOM 1: 18'8 x 13'10 widening to 18'3.

Side aspect sealed unit double glazed window, three 'Velux' skylights, plain plaster ceiling, two radiators, TV & satellite connections, telephone point.

#### ATTIC BEDROOM 2: 18'8 x 11'0.

Two 'Velux' skylights, plain plaster ceiling, radiator.

FRONT GARDEN: Refer to photograph.