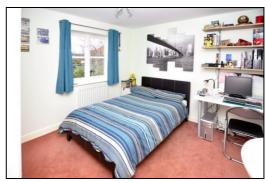

#### Master Bedroom: 12'8 x 10'8.

Front aspect sealed unit double glazed window, plain plaster ceiling, coving, 4-door wardrobe, dressing table, radiator, TV point.

rightmove.co.uk

#### STUDY: 8'3 x 7'2.

Rear aspect sealed unit double glazed window, plain plaster ceiling, radiator, telephone point.