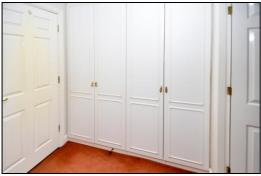

#### **Dressing Room:**

Plain plaster ceiling, coving, wall-to-wall 4-door wardrobe,

#### Master Bedroom: 12'8 x 10'8.

Front aspect sealed unit double glazed window, plain plaster ceiling, coving, 4-door wardrobe, dressing table, radiator, TV point.

rightmove.co.uk