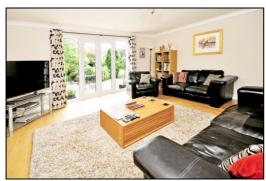

#### LIVING ROOM: 16'6 x 14'9.

Rear aspect PVC French doors to the garden patio, plain plaster ceiling, ceiling rose, coving, engineered Oak flooring, radiator, TV & satellite connections, polished marble contemporary fireplace with living flame gas fire through pebbles.

Re-fitted Kitchen Breakfast Room

Re-fitted Kitchen Breakfast Room

Range Cooker

Re-fitted Kitchen Breakfast Room

Living Room

Living Room

• INDEPENDENT ESTATE AGENTS •

Web: www.bartonfleming.co.uk E-mail: info@bartonfleming.co.uk 62 North Street, Bicester. 0X26 6NF