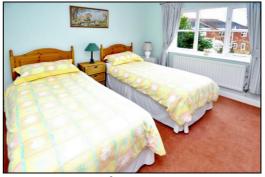

#### **BEDROOM TWO: 11'6 x 11'3.**

Rear aspect sealed unit double glazed window, plain plaster ceiling, radiator.

#### BEDROOM THREE: 11'1 x 10'5.

Rear aspect sealed unit double glazed window, plain plaster ceiling, radiator, inset wash hand basin, built-in wardrobe.

#### BEDROOM FOUR: 11'0 x 8'11 extending to 12'5.

Front aspect sealed unit double glazed window, plain plaster ceiling, radiator, inset wash hand basin, built-in wardrobe.