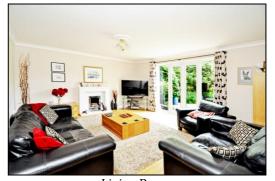

#### LIVING ROOM: 16'6 x 14'9.

Rear aspect PVC French doors to the garden patio, plain plaster ceiling, ceiling rose, coving, engineered Oak flooring, radiator, TV & satellite connections, polished marble contemporary fireplace with living flame gas fire through pebbles.

Re-fitted Kitchen Breakfast Room

Re-fitted Kitchen Breakfast Room

Range Cooker

Re-fitted Kitchen Breakfast Room

Living Room

Living Room

• INDEPENDENT ESTATE AGENTS •

Web: www.bartonfleming.co.uk E-mail: info@bartonfleming.co.uk 62 North Street, Bicester. 0X26 6NF