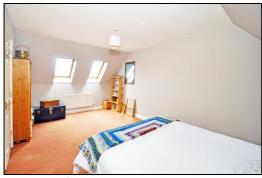

#### ATTIC BEDROOM 1: 18'8 x 13'10 widening to 18'3.

Side aspect sealed unit double glazed window, three 'Velux' skylights, plain plaster ceiling, two radiators, TV & satellite connections, telephone point.

#### ATTIC BEDROOM 2: 18'8 x 11'0.

Two 'Velux' skylights, plain plaster ceiling, radiator.

FRONT GARDEN: Refer to photograph.