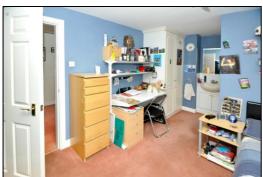

#### STUDY: 8'3 x 7'2.

Rear aspect sealed unit double glazed window, plain plaster ceiling, radiator, telephone point.