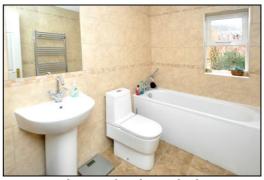

#### RE-FITTED BATHROOM: 8'3 x 5'6.

Rear aspect sealed unit double glazed window, plain plaster ceiling, down lighting, chrome heated towel rail, fully tiled walls, bath with mixer tap and shower attachment, pedestal wash hand basin, shaver socket, dual flush close coupled wc.