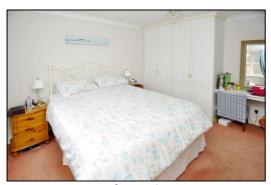

#### Master Bedroom: 12'8 x 10'8.

Front aspect sealed unit double glazed window, plain plaster ceiling, coving, 4-door wardrobe, dressing table, radiator, TV point.

rightmove.co.uk

Tel: Bicester (01869)

First Floor Landing

First Floor Landing

Bedroom One

Bedroom One

Wardrobes (Bedroom One)

Re-fitted En-Suite Shower Room

Bedroom Two