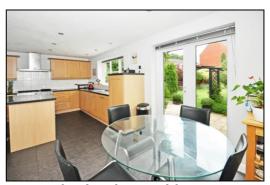

#### KITCHEN BREAKFAST ROOM: 19'2 x 11'0 narrowing to 8'2.

Rear aspect sealed unit double glazed window, French PVC doors to the garden, plain plaster ceiling, down lighting, two radiators, ceramic tiled floor. Range of base and wall units with 'Minerelle' composite worktops (like Corian) and tiled surrounds, stainless steel 5 burner double oven & grill 'Rangemaster' range cooker, integrated dishwasher, integrated 3/4 height fridge, breakfast bar centre island, TV point..

INDEPENDENT ESTATE AGENTS

Web: www.bartonfleming.co.uk E-mail: info@bartonfleming.co.uk 62 North Street, Bicester. 0X26 6NF

Tel: Bicester (01869)

Re-fitted Kitchen Breakfast Room

Re-fitted Kitchen Breakfast Room

Re-fitted Kitchen Breakfast Room

Re-fitted Kitchen Breakfast Room

Range Cooker

Re-fitted Kitchen Breakfast Room

Living Room

Living Room

• INDEPENDENT ESTATE AGENTS •

Web: www.bartonfleming.co.uk E-mail: info@bartonfleming.co.uk 62 North Street, Bicester. 0X26 6NF