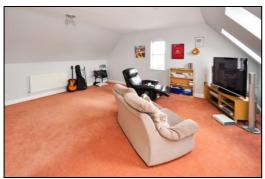

#### ATTIC BEDROOM 1: 18'8 x 13'10 widening to 18'3.

Side aspect sealed unit double glazed window, three 'Velux' skylights, plain plaster ceiling, two radiators, TV & satellite connections, telephone point.

#### ATTIC BEDROOM 2: 18'8 x 11'0.

Two 'Velux' skylights, plain plaster ceiling, radiator.

FRONT GARDEN: Refer to photograph.