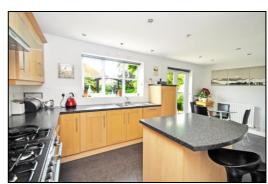

#### KITCHEN BREAKFAST ROOM: 19'2 x 11'0 narrowing to 8'2.

Rear aspect sealed unit double glazed window, French PVC doors to the garden, plain plaster ceiling, down lighting, two radiators, ceramic tiled floor. Range of base and wall units with 'Minerelle' composite worktops (like Corian) and tiled surrounds, stainless steel 5 burner double oven & grill 'Rangemaster' range cooker, integrated dishwasher, integrated 3/4 height fridge, breakfast bar centre island, TV point..

INDEPENDENT ESTATE AGENTS

Web: www.bartonfleming.co.uk E-mail: info@bartonfleming.co.uk 62 North Street, Bicester. 0X26 6NF

Tel: Bicester (01869)

Re-fitted Kitchen Breakfast Room

Re-fitted Kitchen Breakfast Room

Re-fitted Kitchen Breakfast Room

Re-fitted Kitchen Breakfast Room

Range Cooker

Re-fitted Kitchen Breakfast Room

Living Room

Living Room

• INDEPENDENT ESTATE AGENTS •

Web: www.bartonfleming.co.uk E-mail: info@bartonfleming.co.uk 62 North Street, Bicester. 0X26 6NF