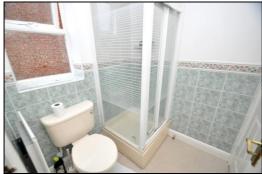

#### **SHOWER ROOM: 7'10 x 5'10.**

Plain plaster ceiling, extractor fan, radiator, shower enclosure, inset wash hand basin, close coupled wc, half tiled walls.