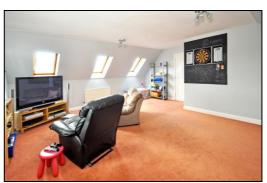

#### ATTIC BEDROOM 1: 18'8 x 13'10 widening to 18'3.

Side aspect sealed unit double glazed window, three 'Velux' skylights, plain plaster ceiling, two radiators, TV & satellite connections, telephone point.

#### ATTIC BEDROOM 2: 18'8 x 11'0.

Two 'Velux' skylights, plain plaster ceiling, radiator.

FRONT GARDEN: Refer to photograph.