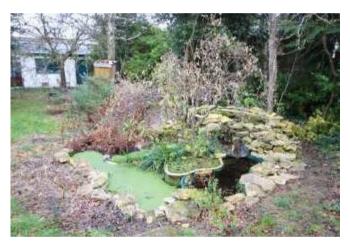

## **REAR GARDEN**

GARAGE

5.28m x 2.08m (17'4 x 6'10)

Large circa 0.4 acres L-shaped garden which is mostly laid to lawn with many ornamental mature trees and a large fish pond. At the rear of the garden there is a greenhouse and large workshop/store room. Access to a further store room and the single garage which has an attached shed. The garden is enclosed by wooden fencing. Single garage with double doors to the front and single door to access the rear. Attached shed.