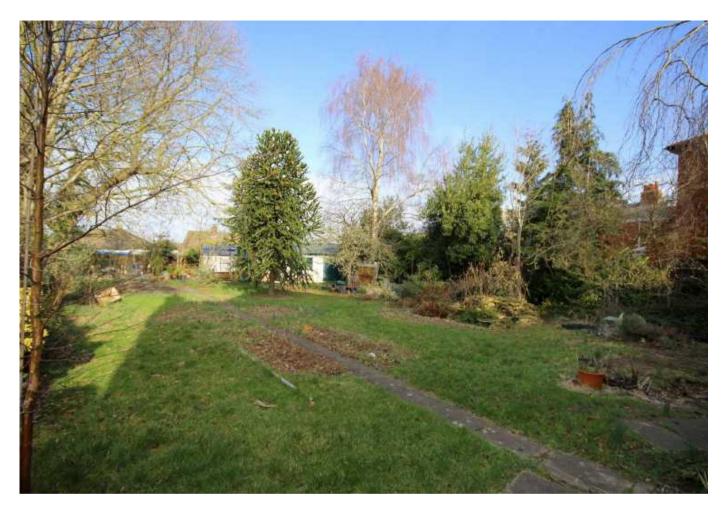

The impressive rear garden is mainly laid to lawn with outbuildings to include a large workshop (22'6x18'6) with electricity and water, attached greenhouse (20'1 x13'2) and further store room. There is also a single garage (17'4x10'6), parking for four cars, with an attached shed. The property has gas central heating and is partially double glazed.

## **REAR GARDEN**

GARAGE

5.28m x 2.08m (17'4 x 6'10)

Large circa 0.4 acres L-shaped garden which is mostly laid to lawn with many ornamental mature trees and a large fish pond. At the rear of the garden there is a greenhouse and large workshop/store room. Access to a further store room and the single garage which has an attached shed. The garden is enclosed by wooden fencing. Single garage with double doors to the front and single door to access the rear. Attached shed.