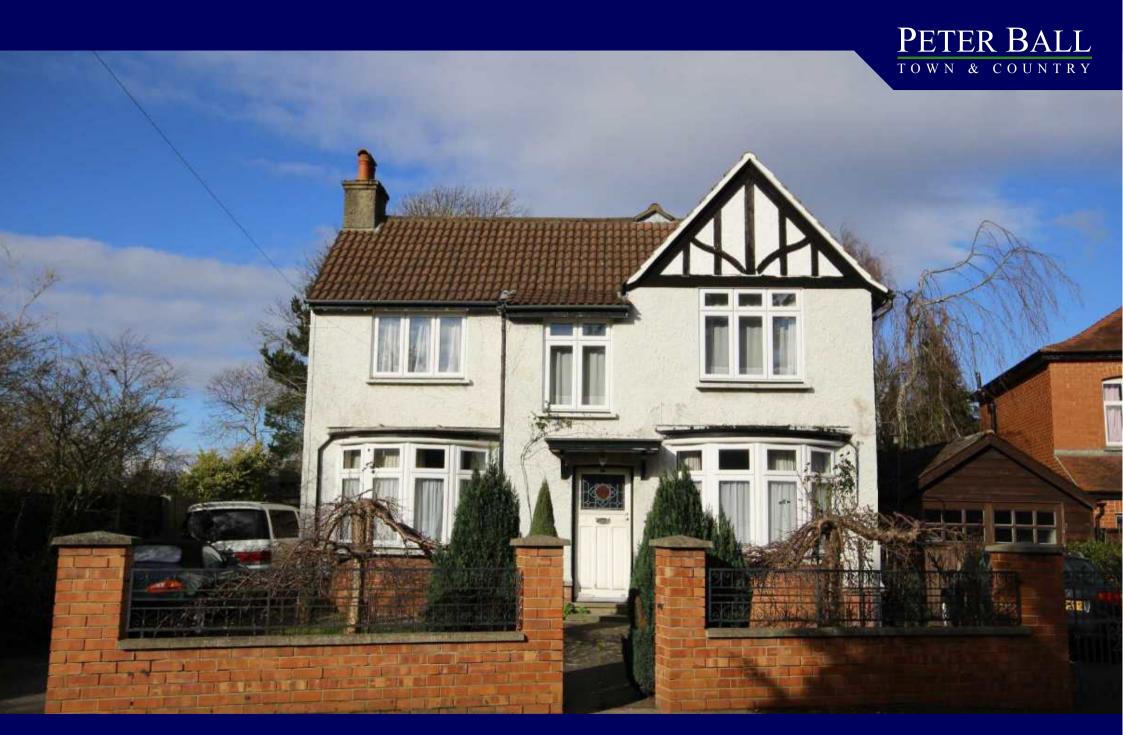

## DESCRIPTION

A rare opportunity to acquire this handsome, Edwardian, detached dwelling believed to be built in1914, still enjoying some retaining period features to include fireplaces and picture rails, set in a surprisingly generous plot, which lends itself to being modernised and extended (subject to building and planning regulations). This exciting family home is set within generous plot of circa 0.4 acres and sold with No Onward Chain.

The property can be reached via two driveways, one leading to the single garage and store room. The front garden has low walling and wrought iron gates with ornamental trees, shaped lawn, flower beds and paths leading to the front door. The accommodation comprises of an entrance hall, living room, dining room, kitchen and cloakroom. On the first floor there are three good sized bedrooms, family bathroom and separate cloakroom.