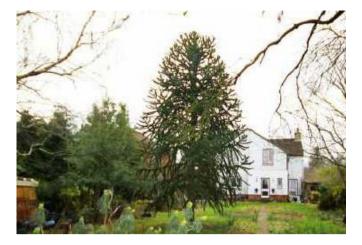

## **REAR GARDEN**

GARAGE

5.28m x 2.08m (17'4 x 6'10)

Large circa 0.4 acres L-shaped garden which is mostly laid to lawn with many ornamental mature trees and a large fish pond. At the rear of the garden there is a greenhouse and large workshop/store room. Access to a further store room and the single garage which has an attached shed. The garden is enclosed by wooden fencing. Single garage with double doors to the front and single door to access the rear. Attached shed.