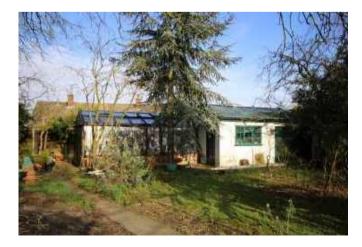

The impressive rear garden is mainly laid to lawn with outbuildings to include a large workshop (22'6x18'6) with electricity and water, attached greenhouse (20'1 x13'2) and further store room. There is also a single garage (17'4x10'6), parking for four cars, with an attached shed. The property has gas central heating and is partially double glazed.

## **REAR GARDEN**

GARAGE

5.28m x 2.08m (17'4 x 6'10)

Large circa 0.4 acres L-shaped garden which is mostly laid to lawn with many ornamental mature trees and a large fish pond. At the rear of the garden there is a greenhouse and large workshop/store room. Access to a further store room and the single garage which has an attached shed. The garden is enclosed by wooden fencing. Single garage with double doors to the front and single door to access the rear. Attached shed.