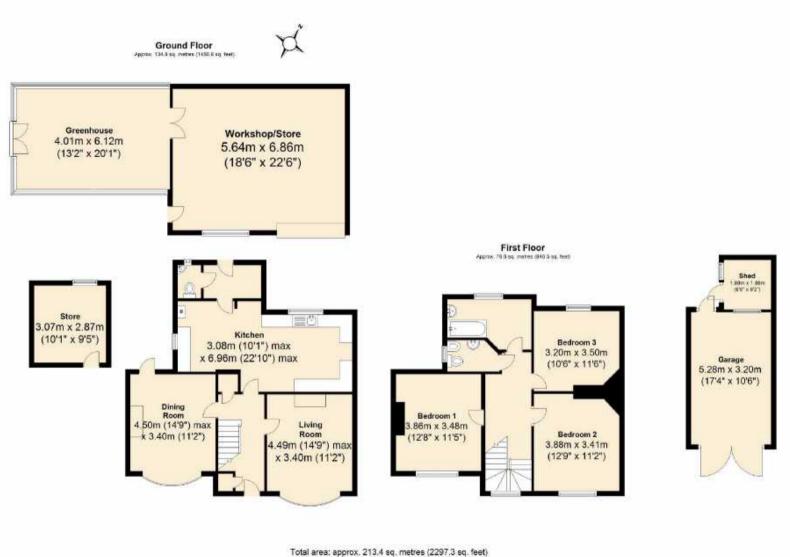

The property can be reached via two driveways, one leading to the single garage and store room. The front garden has low walling and wrought iron gates with ornamental trees, shaped lawn, flower beds and paths leading to the front door. The accommodation comprises of an entrance hall, living room, dining room, kitchen and cloakroom. On the first floor there are three good sized bedrooms, family bathroom and separate cloakroom.

The impressive rear garden is mainly laid to lawn with outbuildings to include a large workshop (22'6x18'6) with electricity and water, attached greenhouse (20'1 x13'2) and further store room. There is also a single garage (17'4x10'6), parking for four cars, with an attached shed. The property has gas central heating and is partially double glazed.

## **ENTRANCE HALL**

Stairs to the first floor. Under the stairs storage cupboard. Doors to the living room, dining room and

kitchen.

# LIVING ROOM 4.50m max x 3.40m (14'9 max x 11'2)

Bay window to the front aspect. Feature fireplace.

#### DINING ROOM 4.50m max x 3.40m (14'9 max x 11'2)

Bay window to the front aspect. Feature cast iron fireplace.

#### KITCHEN/BREAKFAST 6.96m max x 3.07m max (22'10 max x 10'1 max)

Matching wall and base units. Stainless steel sink. Freestanding gas cooker. Space and plumbing for a washing machine. Floor standing boiler. Windows to the front and side aspects. Door to the rear lobby.

#### **REAR LOBBY**

Doors to the downstairs cloakroom. Door to rear garden.

# **CLOAKROOM**

Coloured suite. Window to the rear aspect.

# FIRST FLOOR LANDING

Generous wide landing with window to the front aspect. Doors to the three good sized bedrooms, family bathroom and separate cloakroom. Airing cupboard housing the water tank and shelving.

# BEDROOM ONE 3.86m x 3.48m (12'8 x 11'5)

Window to the front aspect. Picture rails.

# BEDROOM TWO 3.89m max x 3.40m (12'9 max x 11'2)

Window to the front aspect. Picture rails.

## BEDROOM THREE 3.51m x 3.20m (11'6 x 10'6)

Window to the rear aspect. Picture rails.

# BATHROOM 3.35m max x 1.91m max (11' max x 6'3 max)

Coloured two piece suite. Frosted window to the rear aspect

SEPARATE CLOAKROOM

Frosted window to the side aspect. Three piece suite with bidet.

## **REAR GARDEN**

GARAGE

5.28m x 2.08m (17'4 x 6'10)

Large circa 0.4 acres L-shaped garden which is mostly laid to lawn with many ornamental mature trees and a large fish pond. At the rear of the garden there is a greenhouse and large workshop/store room. Access to a further store room and the single garage which has an attached shed. The garden is enclosed by wooden fencing. Single garage with double doors to the front and single door to access the rear. Attached shed.