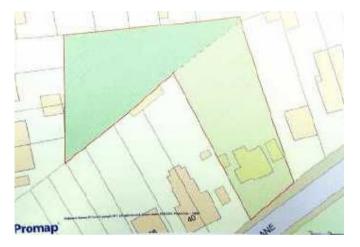

## **REAR GARDEN**

GARAGE

5.28m x 2.08m (17'4 x 6'10)

Large circa 0.4 acres L-shaped garden which is mostly laid to lawn with many ornamental mature trees and a large fish pond. At the rear of the garden there is a greenhouse and large workshop/store room. Access to a further store room and the single garage which has an attached shed. The garden is enclosed by wooden fencing. Single garage with double doors to the front and single door to access the rear. Attached shed.