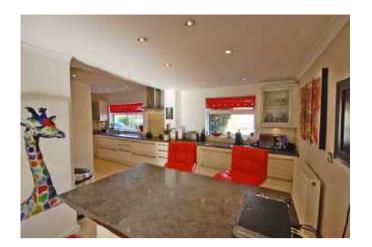

# KITCHEN/DINER 9.35m MA X X 6.55m MA X (30'8 MAX X 21'6 MAX)

Modern fitted kitchen with breakfast island and high spec integral appliances. Under floor heating.

Windows to front aspect.