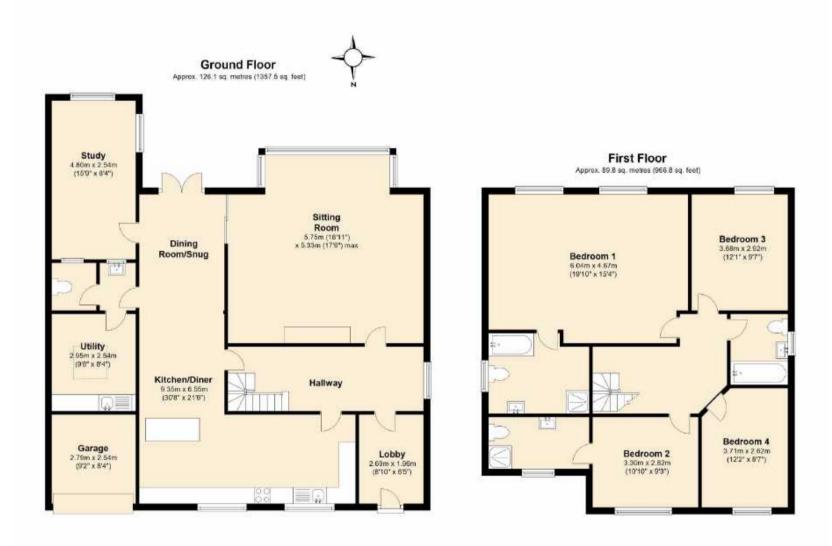

# Chatcombe Close, Charlton Kings, Cheltenham GL53 8LS

Total area: approx. 215.9 sq. metres (2324.3 sq. feet)

This plan is not to scale. For guidance purposes only. Plan produced using PlanUp.

www.peterball.co.uk

Extended by the current owners the versatile, spacious living accommodation on offer has been well maintained and immaculately presented throughout and in brief comprises; entrance lobby, spacious reception hallway, extended triple aspect living room, modern fitted kitchen with under floor heating, sociable open plan breakfast bar, dining room and snug seating area, versatile study/family room, separate utility and cloakroom. Upstairs are four double bedrooms, two en suites and a family bathroom with white suite.

To the rear and enjoying a southerly orientation is a low maintenance, landscaped family garden.

Further benefits include off road parking, integral part garage store, double glazing and gas central heating throughout. Within catchment for the highly regarded Balcarras Secondary School viewing of this substantial family home comes highly recommended.