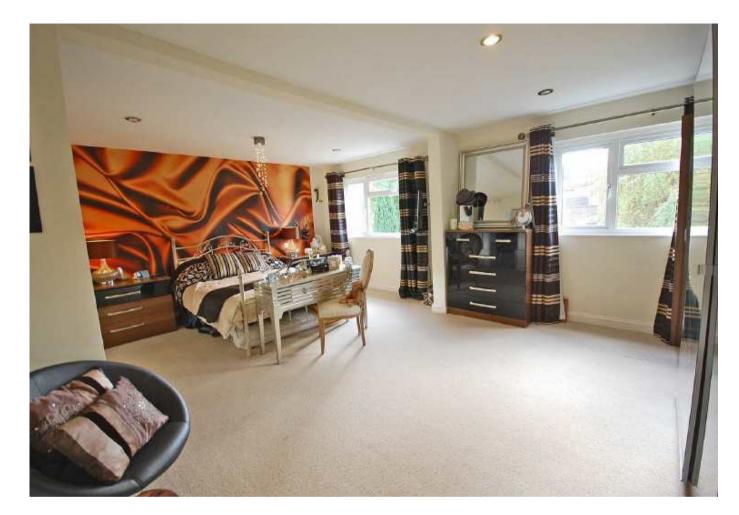

# **BEDROOM ONE** 6.05m MA X X 4.67m MA X (19'10 MAX X 15'4 MAX)

The impressive master bedroom boasts stunning countryside views to the rear and a spacious en suite bathroom. Two windows to the rear aspect.

### EN-SUITE 2.92m X 2.57m (9'7 X 8'5)

Fully tiled, modern white suite comprising panel bath, W.C., vanity wash basin and walk in shower cubicle and underfloor heating. Window to side aspect.