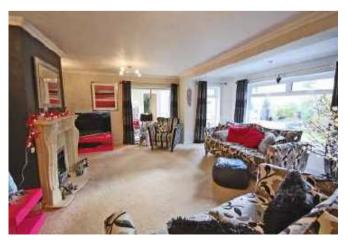

#### SITTING ROOM 5.77m X 5.33m (18'11 X 17'6)

An extended triple aspect sitting room with feature fireplace. Internal patio doors. Windows to rear garden aspect.