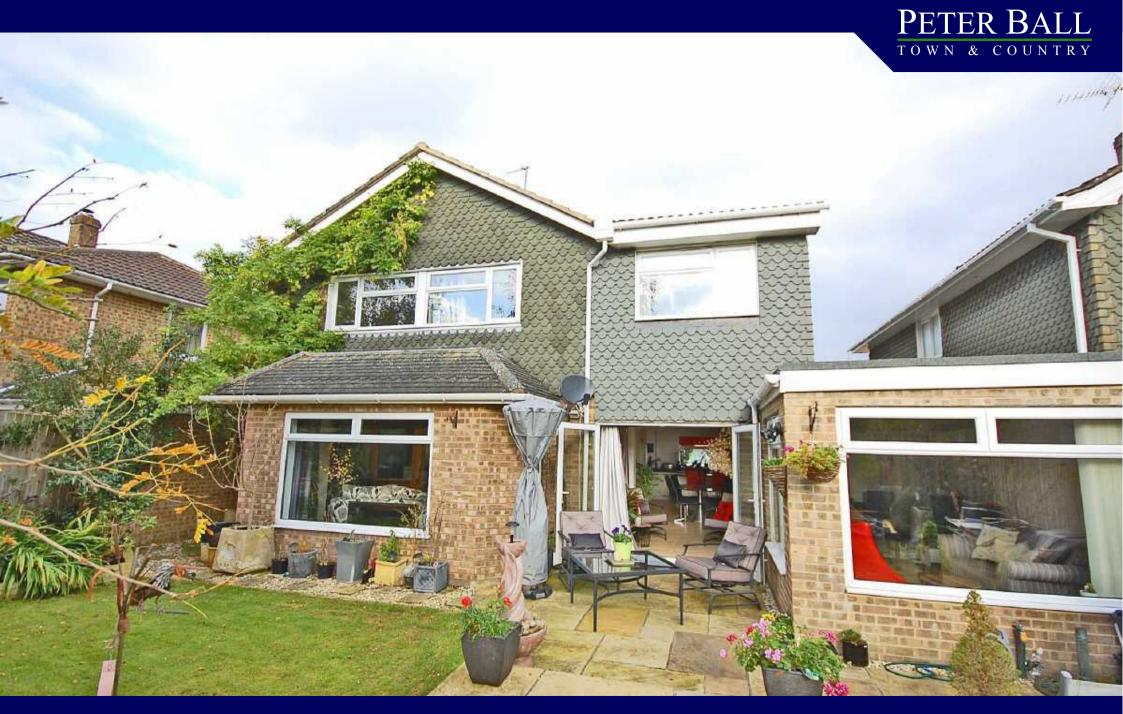

Chatcombe Close, Charlton Kings, Cheltenham GL53 8LS

To the rear and enjoying a southerly orientation is a low maintenance, landscaped family garden.

Further benefits include off road parking, integral part garage store, double glazing and gas central heating throughout. Within catchment for the highly regarded Balcarras Secondary School viewing of this substantial family home comes highly recommended.

## **REAR GARDEN**

To the front is driveway parking whilst at the rear and enjoying a southerly orientation is a low maintenance family garden. Landscaped to provide a mix of lawn and patio seating areas it makes for an ideal outside space in which relax or entertain family and friends. Privately enclosed there is securely gated access to the side.