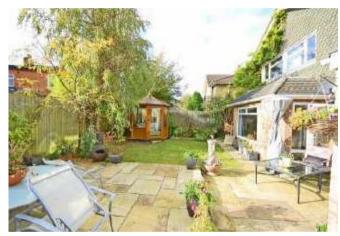

## **REAR GARDEN**

To the front is driveway parking whilst at the rear and enjoying a southerly orientation is a low maintenance family garden. Landscaped to provide a mix of lawn and patio seating areas it makes for an ideal outside space in which relax or entertain family and friends. Privately enclosed there is securely gated access to the side.