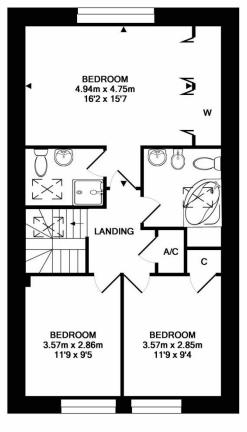

## Top Lane, Mells, BA11 3QN

Situated in this most sought after village, this individual stone built property stands within a generous plot benefiting from a peaceful leafy environment, together with some delightful country views. The versatility of the accommodation becomes apparent when taking into account both ground floor and first floor bedrooms. As you enter the property you are greeted by a large entrance hallway with useful storage cupboards, there is a spacious living room with bay window seat and exposed brick fireplace, dining room overlooking the garden, kitchen and utility. As previously mentioned, there is also a double bedroom on this floor with ensuite shower room. On the first floor there you will find the master suit benefitting from an ensuite shower room plus two further double bedrooms and a family bathroom. The rear garden is very private and overlooks a mature wooded are beyond, there is a well-manicured lawn, with a range of flower beds and a rose garden. To the front of the property there is a further lawn and flower beds, large gravelled area providing ample parking and leading to the double garage with has power and light. This quintessentially English rural community can be attributed to the success and popularity of the country house hotel and spa, Babington House, amongst the media and some celebrities, leading to several articles about the village in the national press. Mells has a small but thriving village Post Office and Shop, sought after primary school and an excellent local inn, 'The Talbot', which serves fine country fayre. The village is situated within 12 miles of the cathedral city of Wells, within 18 miles of Georgian Bath and within 15 miles of Bristol. Trains to London Waterloo can be caught from Castle Cary, Frome Westbury which are all within 8-10 miles. EPC = TBC.

## £695,000

DOUBLE GARAGE APPROX. FLOOR AREA 26.3 SQ.M. (283 SQ.FT.)

1ST FLOOR APPROX. FLOOR AREA 64.4 SQ.M. (694 SQ.FT.)

TOTAL APPROX. FLOOR AREA 189.2 SQ.M. (2036 SQ.FT.)

Whilst every attempt has been made to ensure the accuracy of the floor plan contained here, measurements of doors, windows, rooms and any other items are approximate and no responsibility is taken for any error, omission, or mis-statement. This plan is for illustrative purposes only and should be used as such by any prospective purchaser. The services, systems and appliances shown have not been tested and no guarantee as to their operability or efficiency can be given Made with Metropix @2017