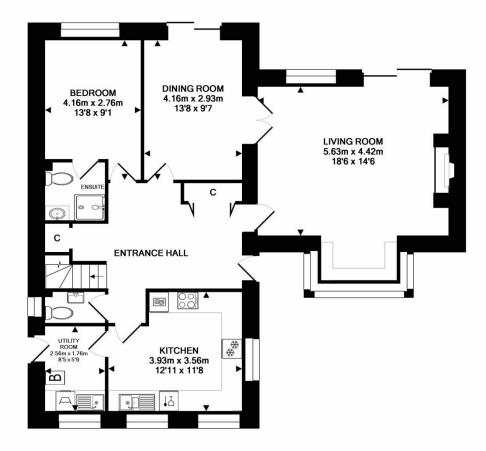

## Top Lane, Mells, BA11 3QN

Situated in this most sought after village, this individual stone built property stands within a generous plot benefiting from a peaceful leafy environment, together with some delightful country views. The versatility of the accommodation becomes apparent when taking into account both ground floor and first floor bedrooms. As you enter the property you are greeted by a large entrance hallway with useful storage cupboards, there is a spacious living room with bay window seat and exposed brick fireplace, dining room overlooking the garden, kitchen and utility. As previously mentioned, there is also a double bedroom on this floor with ensuite shower room. On the first floor there you will find the master suit benefitting from an ensuite shower room plus two further double bedrooms and a family bathroom. The rear garden is very private and overlooks a mature wooded are beyond, there is a well-manicured lawn, with a range of flower beds and a rose garden. To the front of the property there is a further lawn and flower beds, large gravelled area providing ample parking and leading to the double garage with has power and light. This quintessentially English rural community can be attributed to the success and popularity of the country house hotel and spa, Babington House, amongst the media and some celebrities, leading to several articles about the village in the national press. Mells has a small but thriving village Post Office and Shop, sought after primary school and an excellent local inn, 'The Talbot', which serves fine country fayre. The village is situated within 12 miles of the cathedral city of Wells, within 18 miles of Georgian Bath and within 15 miles of Bristol. Trains to London Waterloo can be caught from Castle Cary, Frome Westbury which are all within 8-10 miles. EPC = TBC.

GROUND FLOOR APPROX. FLOOR AREA 98.4 SQ.M. (1060 SQ.FT.)