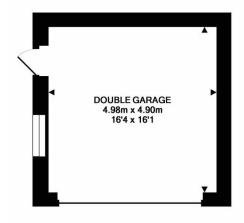

## £695,000

DOUBLE GARAGE APPROX. FLOOR AREA 26.3 SQ.M. (283 SQ.FT.)

1ST FLOOR APPROX. FLOOR AREA 64.4 SQ.M. (694 SQ.FT.)

TOTAL APPROX. FLOOR AREA 189.2 SQ.M. (2036 SQ.FT.)

Whilst every attempt has been made to ensure the accuracy of the floor plan contained here, measurements of doors, windows, rooms and any other items are approximate and no responsibility is taken for any error, omission, or mis-statement. This plan is for illustrative purposes only and should be used as such by any prospective purchaser. The services, systems and appliances shown have not been tested and no guarantee as to their operability or efficiency can be given Made with Metropix @2017