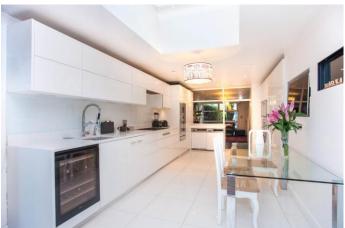

This home is immaculately presented with a real show shopper extended kitchen!

Plenty of cupboard space with white gloss fitted units, integrated Gaggenau appliances which the Vendors are happy to leave for the new owners. This includes two integrated ovens (one fan and one steam oven), two warming drawers, integrated microwave, large fridge and freezer with ice dispenser, as well as a coffee brewing machine.