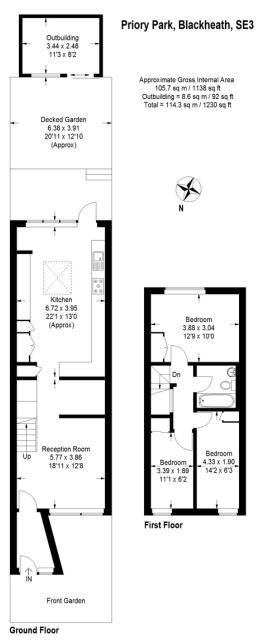

Priory Park, Blackheath SE3 9UY £875,000 Freehold

A great opportunity for you to get your hands on this amazing, extended three bedroom Span House, situated within the prestigious Cator Estate, approximately a 7 minute walk from the affluent area of Blackheath Village. It has a wide selection of restaurants, pubs, bistros, boutiques and the train station, connecting you to London Bridge in approximately 13 minutes and Charing Cross in just 22.

This home is immaculately presented with a real show shopper extended kitchen!

Plenty of cupboard space with white gloss fitted units, integrated Gaggenau appliances which the Vendors are happy to leave for the new owners. This includes two integrated ovens (one fan and one steam oven), two warming drawers, integrated microwave, large fridge and freezer with ice dispenser, as well as a coffee brewing machine.

This amazing space opens out to the South facing garden via full width bi folding doors. This beautifully decked garden has a built in programmable sprinkler system, outdoor lighting and speakers for a sound system - perfect for a summer house warming party!

Also in the garden there is a purpose built outbuilding which could be used as a guest bedroom, studio, games room or snug.

Additional features include a video entry phone system which can be viewed from more than one location and gated side access.