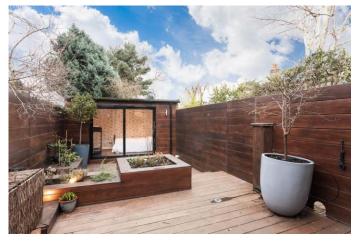

This amazing space opens out to the South facing garden via full width bi folding doors. This beautifully decked garden has a built in programmable sprinkler system, outdoor lighting and speakers for a sound system - perfect for a summer house warming party!

Also in the garden there is a purpose built outbuilding which could be used as a guest bedroom, studio, games room or snug.

Additional features include a video entry phone system which can be viewed from more than one location and gated side access.