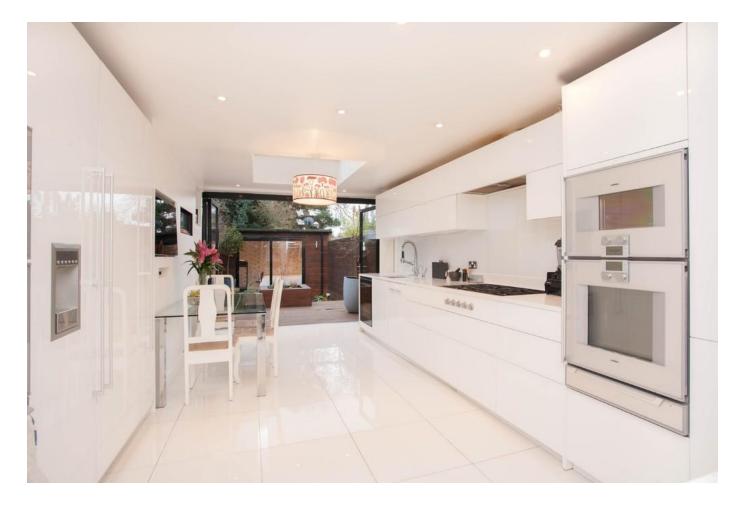

This home is immaculately presented with a real show shopper extended kitchen!

Plenty of cupboard space with white gloss fitted units, integrated Gaggenau appliances which the Vendors are happy to leave for the new owners. This includes two integrated ovens (one fan and one steam oven), two warming drawers, integrated microwave, large fridge and freezer with ice dispenser, as well as a coffee brewing machine.

This amazing space opens out to the South facing garden via full width bi folding doors. This beautifully decked garden has a built in programmable sprinkler system, outdoor lighting and speakers for a sound system - perfect for a summer house warming party!