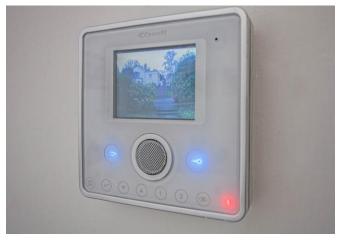

Also in the garden there is a purpose built outbuilding which could be used as a guest bedroom, studio, games room or snug.

Additional features include a video entry phone system which can be viewed from more than one location and gated side access.