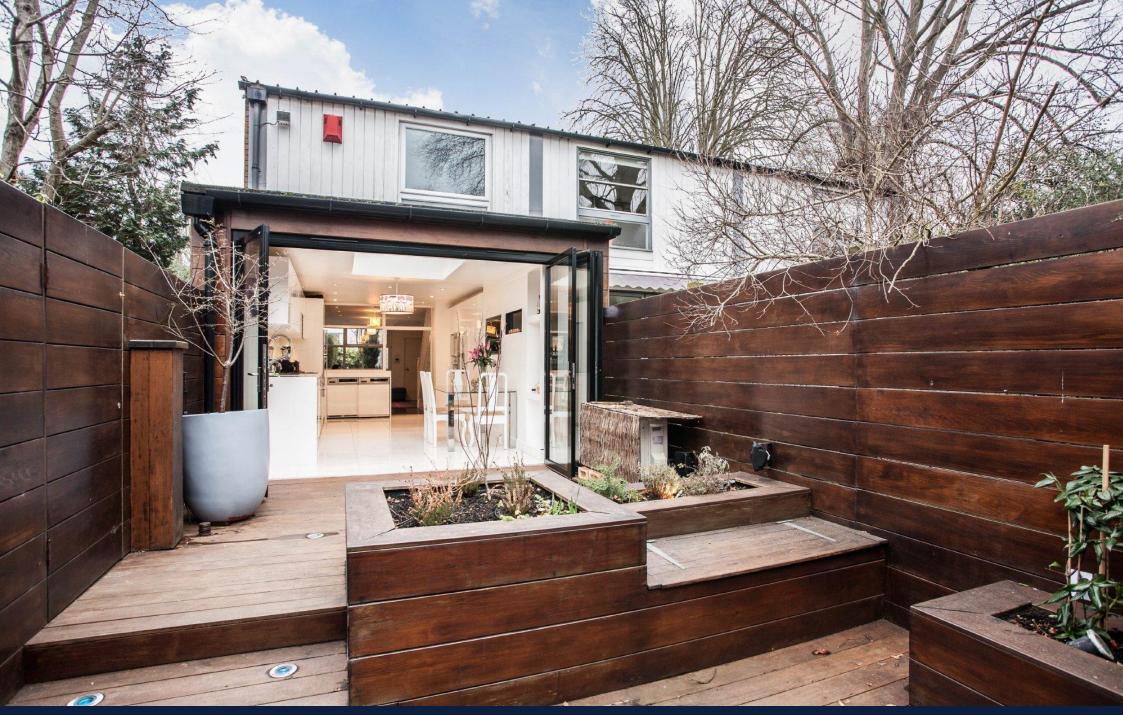

This amazing space opens out to the South facing garden via full width bi folding doors. This beautifully decked garden has a built in programmable sprinkler system, outdoor lighting and speakers for a sound system - perfect for a summer house warming party!

Also in the garden there is a purpose built outbuilding which could be used as a guest bedroom, studio, games room or snug.

Additional features include a video entry phone system which can be viewed from more than one location and gated side access.